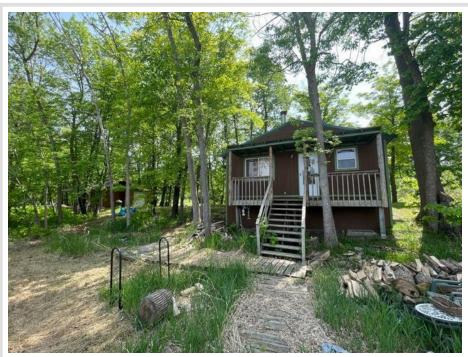

MLS 6735847 Lake Home

\$199,900

480 sq ft 2 bedrooms 1 baths

4716 Big Rice Lake Road Remer MN 56672

Waterfront: Big Rice

Status: Active

## **Description:**

Nature Lover's Retreat on a 2,000+ Acre Environmental Lake!

Looking to unplug and reconnect with the outdoors? This charming year-round 2-bedroom, 1-bath cabin offers the perfect escape for the natural enthusiast. Nestled on the shores of a pristine, undeveloped lake known for excellent fishing, canoeing, and kayaking, this property is a true wilderness haven.