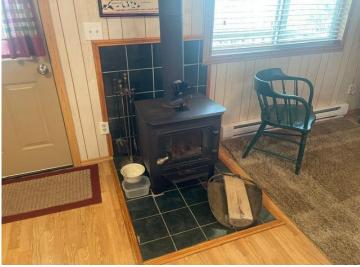

## **Additional Features:**

Basement: Crawl Space Fuel: Electric, Wood Garage: 1 Heat: Baseboard, Wood Stove Sewer: Holding Tank, Private Sewer Water: Submersible - 4 Inch Air Conditioning: Wall Unit(s)