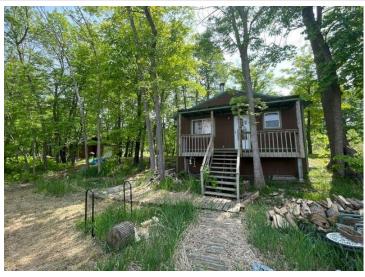

MLS 6735847 Lake Home

\$199,900

480 sq ft 2 bedrooms 1 baths

4716 Big Rice Lake Road Remer MN 56672

Waterfront: Big Rice

Status: Active

## **Description:**

Nature Lover's Retreat on a 2,000+ Acre Environmental Lake!

Looking to unplug and reconnect with the outdoors? This charming year-round 2-bedroom, 1-bath cabin offers the perfect escape for the natural enthusiast. Nestled on the shores of a pristine, undeveloped lake known for excellent fishing, canoeing, and kayaking, this property is a true wilderness haven.