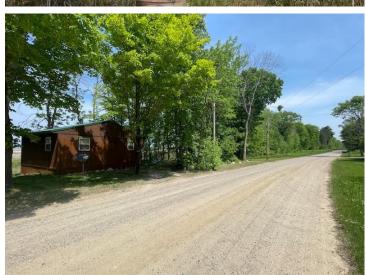

MLS 6735847 Lake Home

\$199,900

480 sq ft 2 bedrooms 1 baths

4716 Big Rice Lake Road Remer MN 56672

Waterfront: Big Rice

Status: Active

## **Description:**

Nature Lover's Retreat on a 2,000+ Acre Environmental Lake!

Looking to unplug and reconnect with the outdoors? This charming year-round 2-bedroom, 1-bath cabin offers the perfect escape for the natural enthusiast. Nestled on the shores of a pristine, undeveloped lake known for excellent fishing, canoeing, and kayaking, this property is a true wilderness haven.