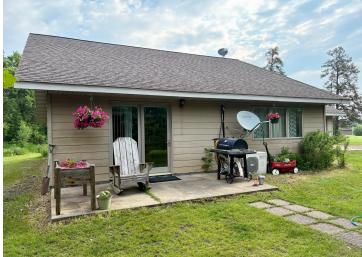

MLS 6735967 Residential

\$225,000

1,280 sq ft 2 bedrooms 2 baths

24080 Washington Drive Osage MN 56570

Status: Active

## **Description:**

Just on the north edge of town, this 2 bed, 2 bath home sits on a 1.19 acre lot with a park next door and open field views to the west. It's a slab-on-grade with everything on one level. The layout is easy and comfortable, with a nice flow from the kitchen to the living space, and an attached 2-stall garage for convenience. Outside, there's plenty of room to spread out, plant a garden, or just enjoy the peace and quiet. Home is within 15 minutes of the local schools and town yet has the privacy and county style living!