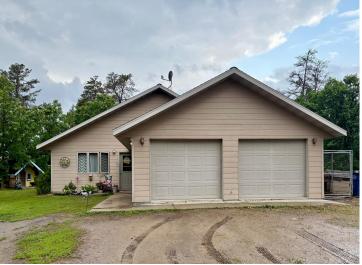

MLS 6735967 Residential

\$225,000

1,280 sq ft 2 bedrooms 2 baths

24080 Washington Drive Osage MN 56570

Status: Active

## **Description:**

Just on the north edge of town, this 2 bed, 2 bath home sits on a 1.19 acre lot with a park next door and open field views to the west. It's a slab-on-grade with everything on one level. The layout is easy and comfortable, with a nice flow from the kitchen to the living space, and an attached 2-stall garage for convenience. Outside, there's plenty of room to spread out, plant a garden, or just enjoy the peace and quiet. Home is within 15 minutes of the local schools and town yet has the privacy and county style living!

## **Additional Details:**

Year Built 2004 Lot Acres 1.19

Lot Dimensions 260' x 200'

Garage Stalls 2
School District 309
Taxes \$758
Taxes with Assessments \$818
Tax Year 2025