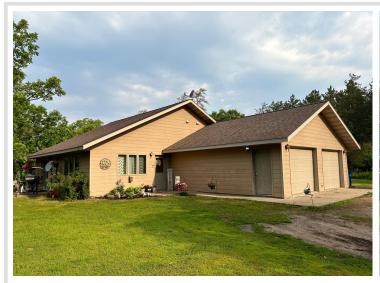

MLS 6735967 Residential

\$225,000

1,280 sq ft 2 bedrooms 2 baths

24080 Washington Drive Osage MN 56570

Status: Active

## **Description:**

Just on the north edge of town, this 2 bed, 2 bath home sits on a 1.19 acre lot with a park next door and open field views to the west. It's a slab-on-grade with everything on one level. The layout is easy and comfortable, with a nice flow from the kitchen to the living space, and an attached 2-stall garage for convenience. Outside, there's plenty of room to spread out, plant a garden, or just enjoy the peace and quiet. Home is within 15 minutes of the local schools and town yet has the privacy and county style living!

## **Additional Details:**

Year Built 2004 Lot Acres 1.19

Lot Dimensions 260' x 200'

Garage Stalls 2
School District 309
Taxes \$758
Taxes with Assessments \$818
Tax Year 2025