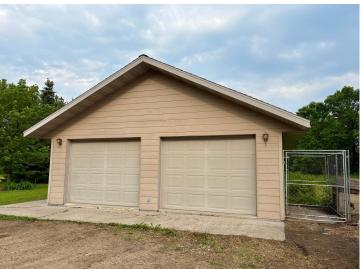

## **Description:**

Just on the north edge of town, this 2 bed, 2 bath home sits on a 1.19 acre lot with a park next door and open field views to the west. It's a slab-on-grade with everything on one level. The layout is easy and comfortable, with a nice flow from the kitchen to the living space, and an attached 2-stall garage for convenience. Outside, there's plenty of room to spread out, plant a garden, or just enjoy the peace and quiet. Home is within 15 minutes of the local schools and town yet has the privacy and county style living!

## **Additional Details:**

Year Built 2004 Lot Acres 1.19

Lot Dimensions 260' x 200'

Garage Stalls 2
School District 309
Taxes \$758
Taxes with Assessments \$818
Tax Year 2025