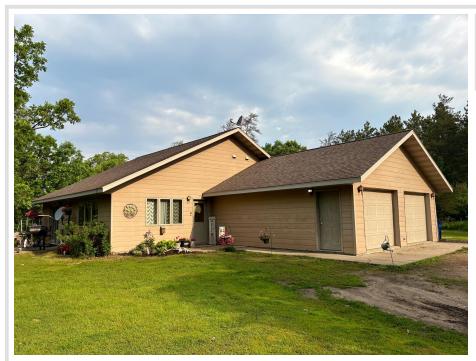

MLS 6735967 Residential

\$225,000

1,280 sq ft 2 bedrooms 2 baths

24080 Washington Drive Osage MN 56570

Status: Active

## **Description:**

Just on the north edge of town, this 2 bed, 2 bath home sits on a 1.19 acre lot with a park next door and open field views to the west. It's a slab-on-grade with everything on one level. The layout is easy and comfortable, with a nice flow from the kitchen to the living space, and an attached 2-stall garage for convenience. Outside, there's plenty of room to spread out, plant a garden, or just enjoy the peace and quiet. Home is within 15 minutes of the local schools and town yet has the privacy and county style living!

## **Additional Details:**

Year Built 2004 Lot Acres 1.19

Lot Dimensions 260' x 200'

Garage Stalls 2
School District 309
Taxes \$758
Taxes with Assessments \$818
Tax Year 2025