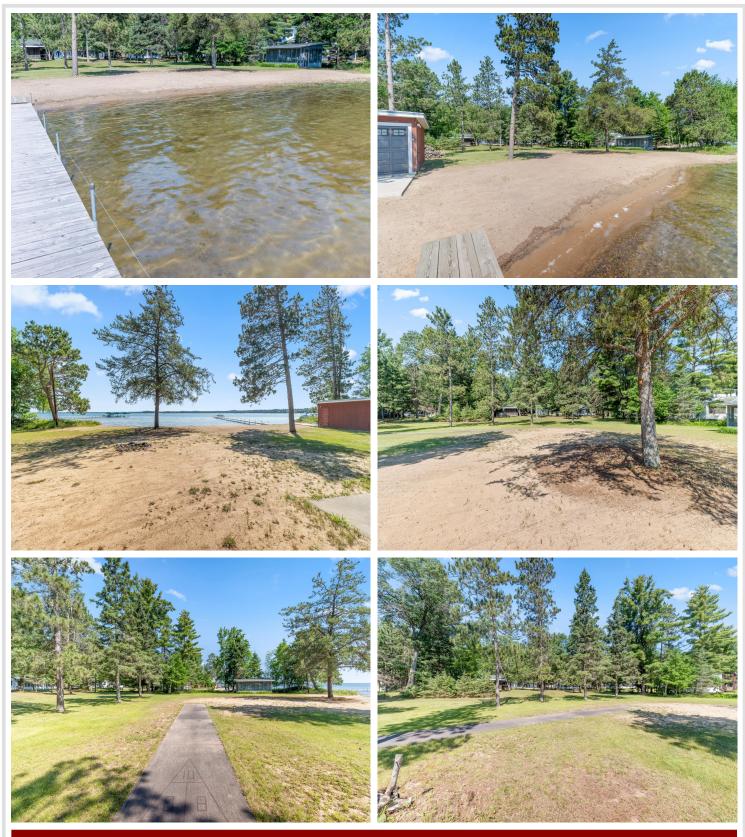

#### **Description:**

A rare opportunity exists for you to own a legacy estate on the crystal-clear waters of Pelican Lake. Boasting 166 feet of prime, level, sandy shoreline & 5.88 acres of beautifully wooded land, this property offers unmatched privacy and potential. Wake up to breathtaking eastern sunrises and enjoy sunlight all day long across the level elevation lot framed by mature pines. The property features a stunning building site with panoramic lake views, two charming historic cabins, lakefront boathouse & gazebo, and a private tennis court. A drilled well, compliant septic system, and an underground power are already in place-ready for building your dream lake home or family compound. Whether you envision restoring the existing structures or building new, this is a one-of-a-kind chance to secure your place on one of Minnesota's most sought-after lakes. Properties like this rarely come to market—don't miss your chance to build your legacy and create lasting memories for generations to come.