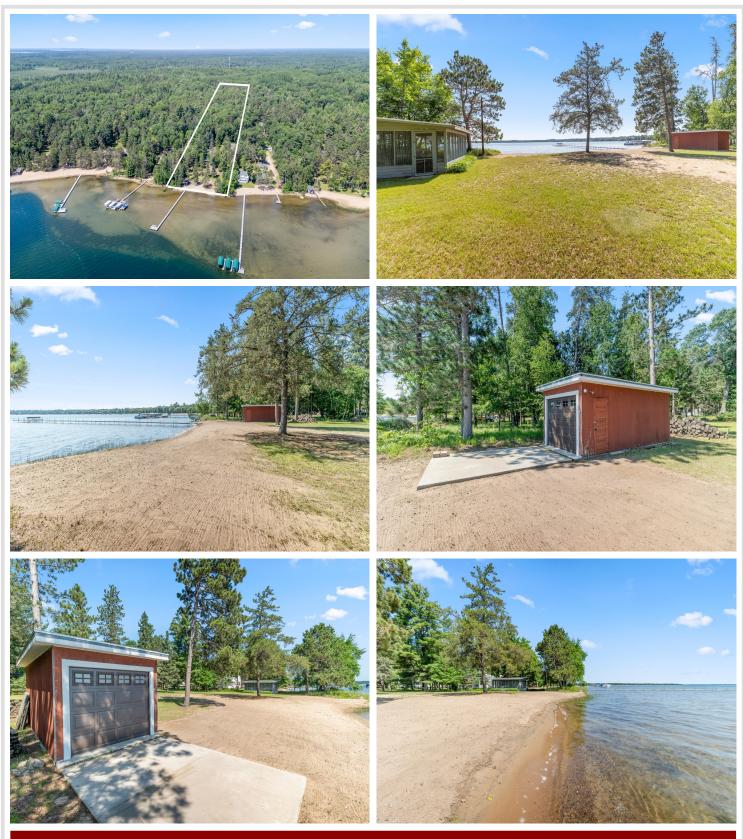

#### **Description:**

A rare opportunity exists for you to own a legacy estate on the crystal-clear waters of Pelican Lake. Boasting 166 feet of prime, level, sandy shoreline & 5.88 acres of beautifully wooded land, this property offers unmatched privacy and potential. Wake up to breathtaking eastern sunrises and enjoy sunlight all day long across the level elevation lot framed by mature pines. The property features a stunning building site with panoramic lake views, two charming historic cabins, lakefront boathouse & gazebo, and a private tennis court. A drilled well, compliant septic system, and an underground power are already in place-ready for building your dream lake home or family compound. Whether you envision restoring the existing structures or building new, this is a one-of-a-kind chance to secure your place on one of Minnesota's most sought-after lakes. Properties like this rarely come to market—don't miss your chance to build your legacy and create lasting memories for generations to come.