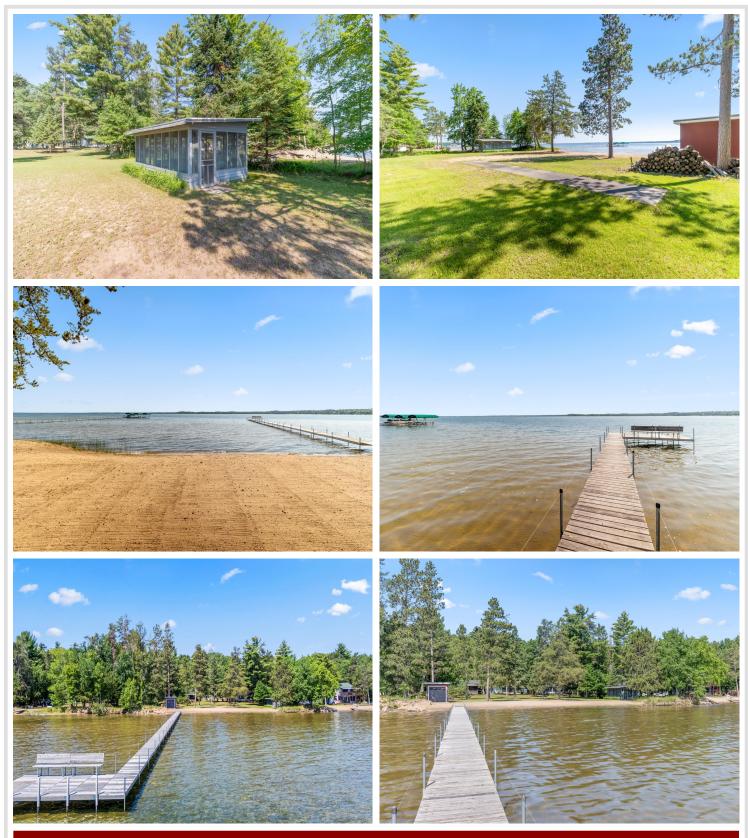

#### **Description:**

A rare opportunity exists for you to own a legacy estate on the crystal-clear waters of Pelican Lake. Boasting 166 feet of prime, level, sandy shoreline & 5.88 acres of beautifully wooded land, this property offers unmatched privacy and potential. Wake up to breathtaking eastern sunrises and enjoy sunlight all day long across the level elevation lot framed by mature pines. The property features a stunning building site with panoramic lake views, two charming historic cabins, lakefront boathouse & gazebo, and a private tennis court. A drilled well, compliant septic system, and an underground power are already in place-ready for building your dream lake home or family compound. Whether you envision restoring the existing structures or building new, this is a one-of-a-kind chance to secure your place on one of Minnesota's most sought-after lakes. Properties like this rarely come to market—don't miss your chance to build your legacy and create lasting memories for generations to come.