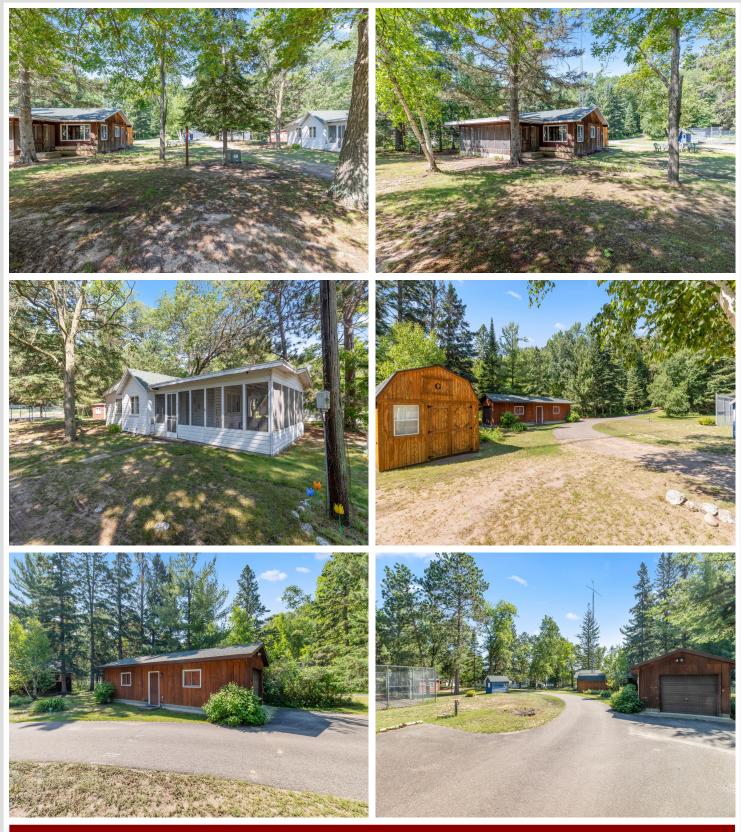

#### **Description:**

A rare opportunity exists for you to own a legacy estate on the crystal-clear waters of Pelican Lake. Boasting 166 feet of prime, level, sandy shoreline & 5.88 acres of beautifully wooded land, this property offers unmatched privacy and potential. Wake up to breathtaking eastern sunrises and enjoy sunlight all day long across the level elevation lot framed by mature pines. The property features a stunning building site with panoramic lake views, two charming historic cabins, lakefront boathouse & gazebo, and a private tennis court. A drilled well, compliant septic system, and an underground power are already in place-ready for building your dream lake home or family compound. Whether you envision restoring the existing structures or building new, this is a one-of-a-kind chance to secure your place on one of Minnesota's most sought-after lakes. Properties like this rarely come to market—don't miss your chance to build your legacy and create lasting memories for generations to come.