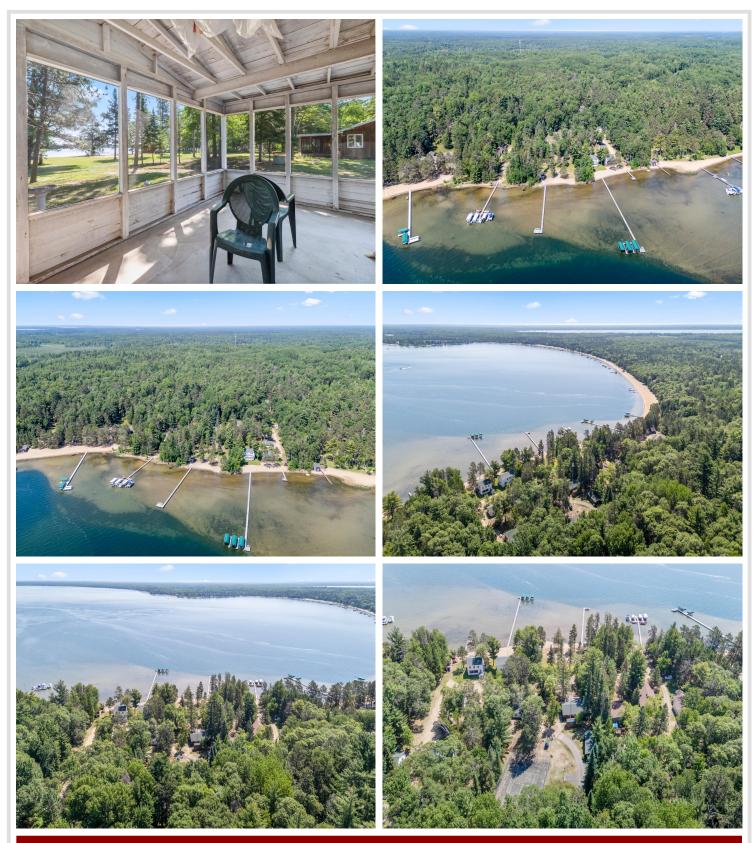

#### **Description:**

A rare opportunity exists for you to own a legacy estate on the crystal-clear waters of Pelican Lake. Boasting 166 feet of prime, level, sandy shoreline & 5.88 acres of beautifully wooded land, this property offers unmatched privacy and potential. Wake up to breathtaking eastern sunrises and enjoy sunlight all day long across the level elevation lot framed by mature pines. The property features a stunning building site with panoramic lake views, two charming historic cabins, lakefront boathouse & gazebo, and a private tennis court. A drilled well, compliant septic system, and an underground power are already in place-ready for building your dream lake home or family compound. Whether you envision restoring the existing structures or building new, this is a one-of-a-kind chance to secure your place on one of Minnesota's most sought-after lakes. Properties like this rarely come to market—don't miss your chance to build your legacy and create lasting memories for generations to come.