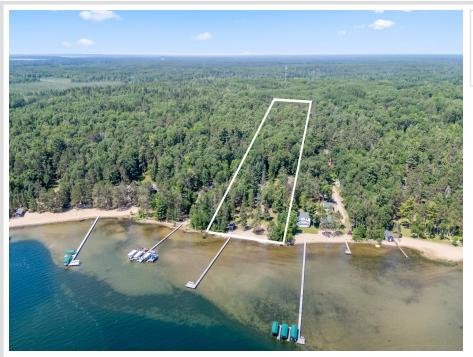

#### **Description:**

A rare opportunity exists for you to own a legacy estate on the crystal-clear waters of Pelican Lake. Boasting 166 feet of prime, level, sandy shoreline & 5.88 acres of beautifully wooded land, this property offers unmatched privacy and potential. Wake up to breathtaking eastern sunrises and enjoy sunlight all day long across the level elevation lot framed by mature pines. The property features a stunning building site with panoramic lake views, two charming historic cabins, lakefront boathouse & gazebo, and a private tennis court. A drilled well, compliant septic system, and an underground power are already in place-ready for building your dream lake home or family compound. Whether you envision restoring the existing structures or building new, this is a one-of-a-kind chance to secure your place on one of Minnesota's most sought-after lakes. Properties like this rarely come to market—don't miss your chance to build your legacy and create lasting memories for generations to come.

## Additional Details:

| Year Built             | 1967              |
|------------------------|-------------------|
| Lot Acres              | 5.88              |
| Lot Dimensions         | 166x1514x172x1511 |
| Garage Stalls          | 2                 |
| School District        | 186               |
| Taxes                  | \$5,625           |
| Taxes with Assessments | \$5,650           |
| Tax Year               | 2025              |