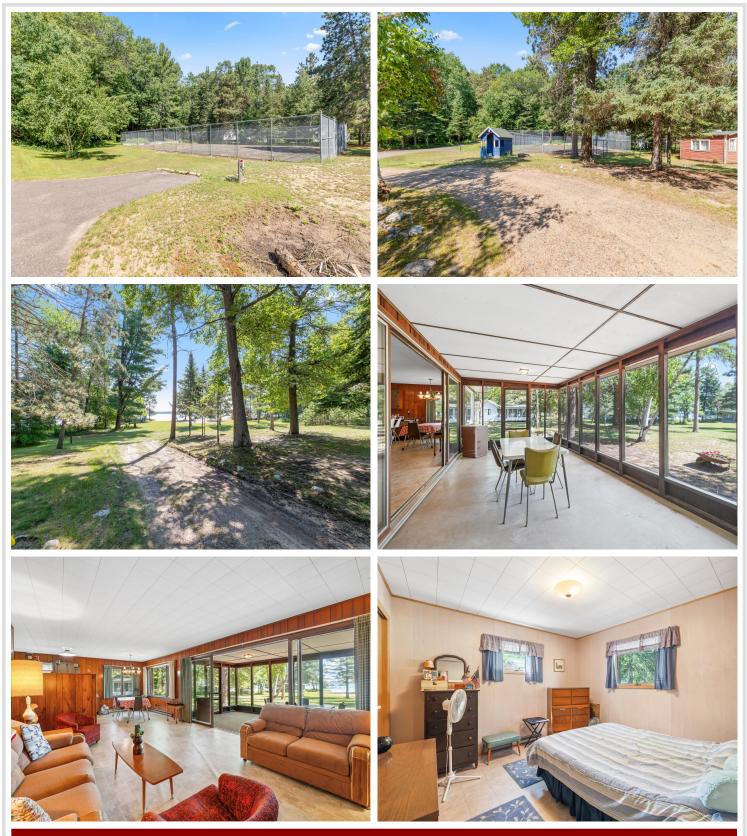

#### **Description:**

A rare opportunity exists for you to own a legacy estate on the crystal-clear waters of Pelican Lake. Boasting 166 feet of prime, level, sandy shoreline & 5.88 acres of beautifully wooded land, this property offers unmatched privacy and potential. Wake up to breathtaking eastern sunrises and enjoy sunlight all day long across the level elevation lot framed by mature pines. The property features a stunning building site with panoramic lake views, two charming historic cabins, lakefront boathouse & gazebo, and a private tennis court. A drilled well, compliant septic system, and an underground power are already in place-ready for building your dream lake home or family compound. Whether you envision restoring the existing structures or building new, this is a one-of-a-kind chance to secure your place on one of Minnesota's most sought-after lakes. Properties like this rarely come to market—don't miss your chance to build your legacy and create lasting memories for generations to come.