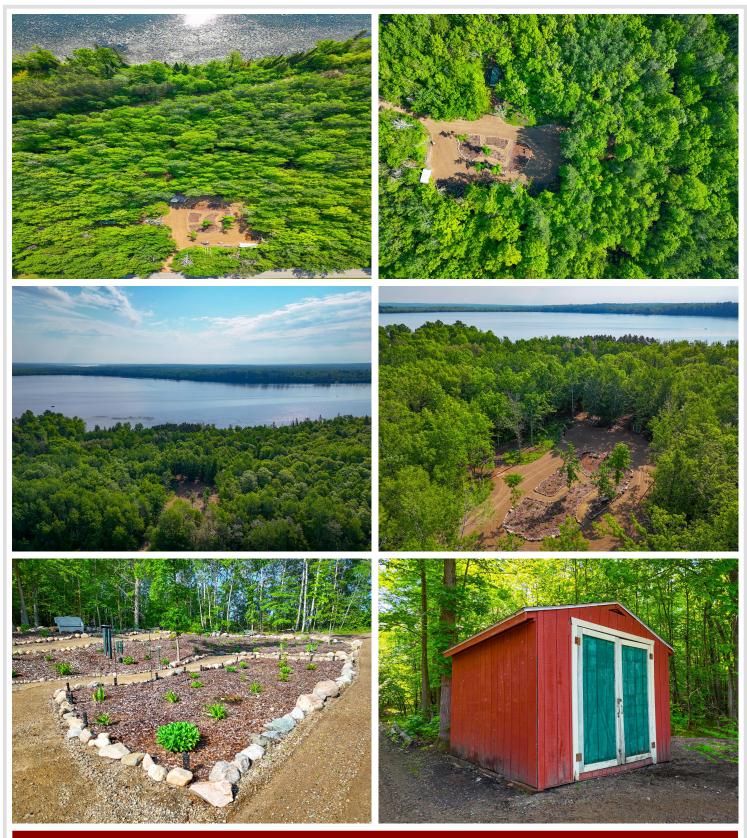

## **Description:**

Motivated seller, makes this a great opportunity! Welcome to 39132 County 39, where 6.5 pristine acres of Northwoods charm await you! This one-of-a-kind property is a nature lover's dream — meticulously prepped with dirt work by Honer Excavating, thoughtfully landscaped with enormous flower gardens bordered by rocks harvested right from the land itself. The hard work has already been done — just bring your RV or camper and start relaxing!

Enjoy the perks of modern convenience with a well, septic tank, electricity, and TWO 30-amp hookups ready to go! A solid 12x24 shed with 100 amp electric service makes a perfect workshop or storage space, and there's even a bonus garden shed and porta potty included. Whether you're escaping for the season or planning your forever home in the woods, this land is ready to deliver peace and possibility.

Wander the private trails throughout the property, tap into the abundance of maple trees for your own syrup, or cozy up under the stars with nothing but the sounds of nature surrounding you. It's like having your own personal campground — no HOA fees, no covenants, just FREEDOM.