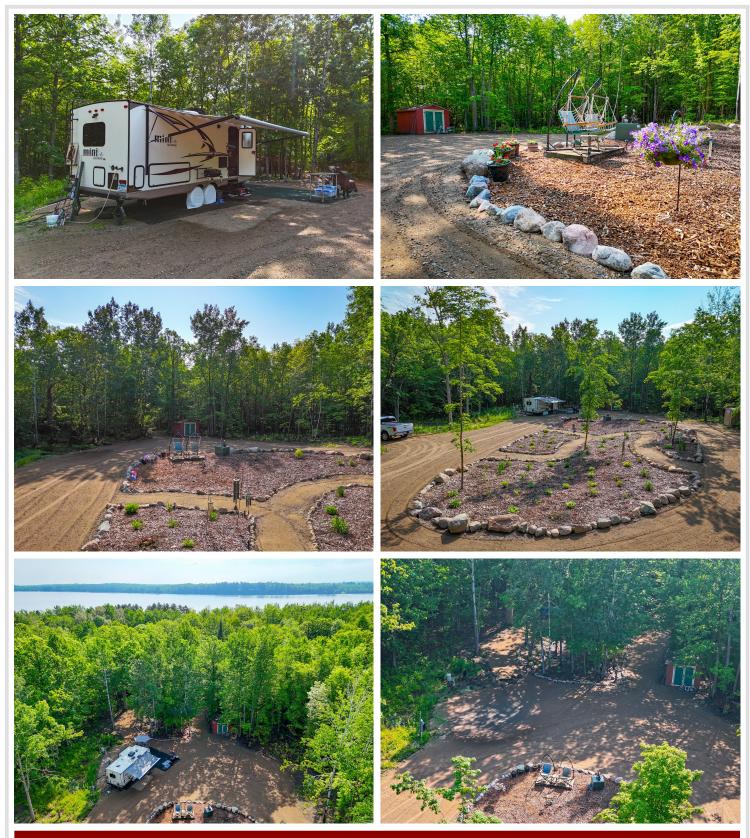

## **Description:**

Motivated seller, makes this a great opportunity! Welcome to 39132 County 39, where 6.5 pristine acres of Northwoods charm await you! This one-of-a-kind property is a nature lover's dream — meticulously prepped with dirt work by Honer Excavating, thoughtfully landscaped with enormous flower gardens bordered by rocks harvested right from the land itself. The hard work has already been done — just bring your RV or camper and start relaxing!

Enjoy the perks of modern convenience with a well, septic tank, electricity, and TWO 30-amp hookups ready to go! A solid 12x24 shed with 100 amp electric service makes a perfect workshop or storage space, and there's even a bonus garden shed and porta potty included. Whether you're escaping for the season or planning your forever home in the woods, this land is ready to deliver peace and possibility.

Wander the private trails throughout the property, tap into the abundance of maple trees for your own syrup, or cozy up under the stars with nothing but the sounds of nature surrounding you. It's like having your own personal campground — no HOA fees, no covenants, just FREEDOM.