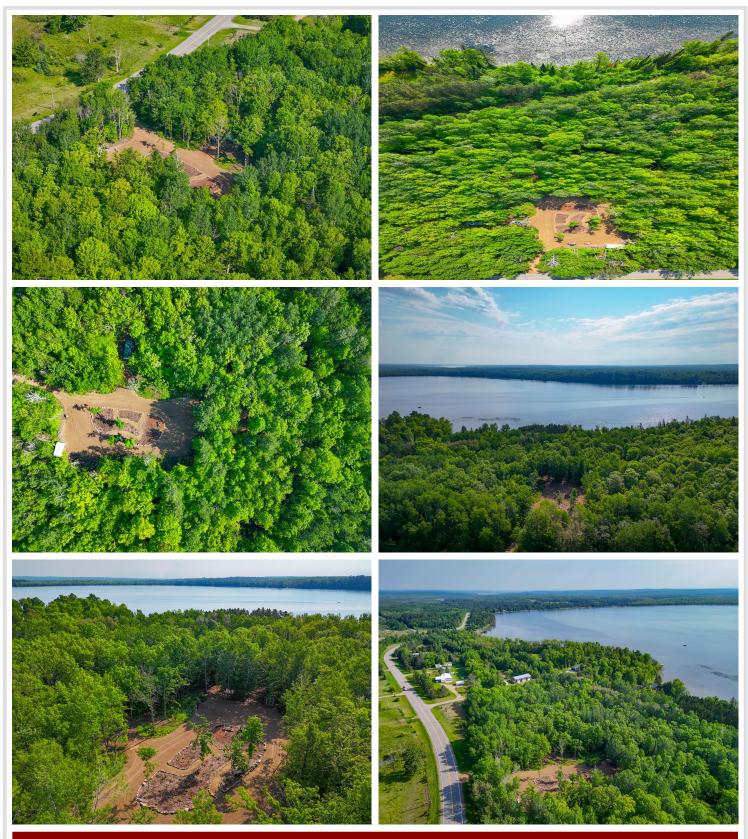

## **Description:**

Motivated seller, makes this a great opportunity! Welcome to 39132 County 39, where 6.5 pristine acres of Northwoods charm await you! This one-of-a-kind property is a nature lover's dream — meticulously prepped with dirt work by Honer Excavating, thoughtfully landscaped with enormous flower gardens bordered by rocks harvested right from the land itself. The hard work has already been done — just bring your RV or camper and start relaxing!

Location is everything, and this one nails it! Just a hop, skip, and a jump to Garfield Lake, with the Paul Bunyan State Trail just behind the woods for biking and hiking adventures galore. Outdoor enthusiasts will love the nearby ATV trails and world-class fishing lakes all around.

Located just minutes from the charming town of Laporte with its beloved grocery/meat market, coffee shop, school, restaurants, and friendly small-town vibe. Walker is only 15 minutes away, and Bemidji is less than 30 — you're close to everything, yet tucked into a peaceful haven all your own.