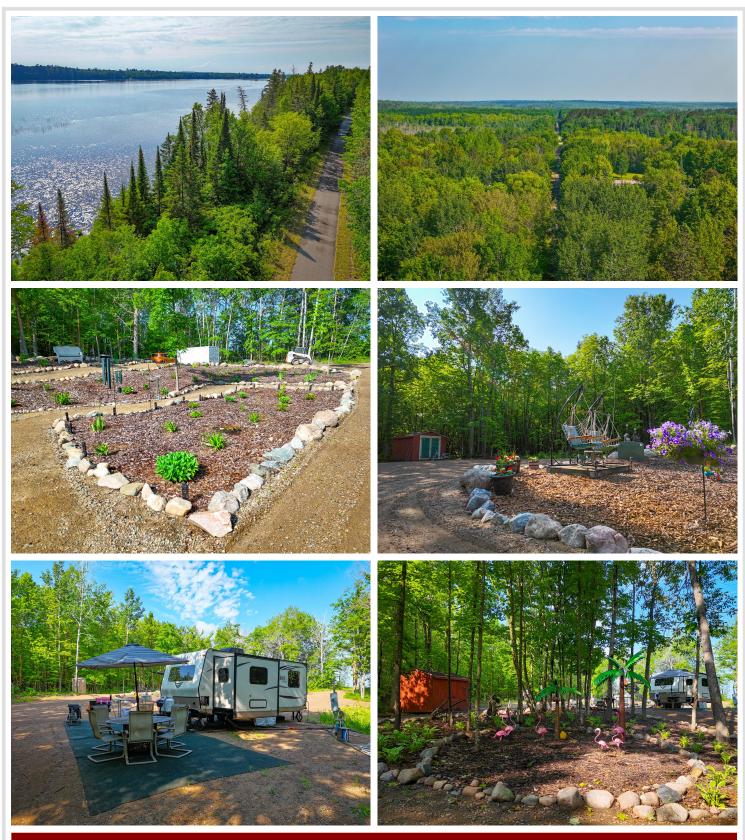

## **Description:**

Motivated seller, makes this a great opportunity! Welcome to 39132 County 39, where 6.5 pristine acres of Northwoods charm await you! This one-of-a-kind property is a nature lover's dream — meticulously prepped with dirt work by Honer Excavating, thoughtfully landscaped with enormous flower gardens bordered by rocks harvested right from the land itself. The hard work has already been done — just bring your RV or camper and start relaxing!

Wander the private trails throughout the property, tap into the abundance of maple trees for your own syrup, or cozy up under the stars with nothing but the sounds of nature surrounding you. It's like having your own personal campground — no HOA fees, no covenants, just FREEDOM.

Location is everything, and this one nails it! Just a hop, skip, and a jump to Garfield Lake, with the Paul Bunyan State Trail just behind the woods for biking and hiking adventures galore. Outdoor enthusiasts will love the nearby ATV trails and world-class fishing lakes all around.