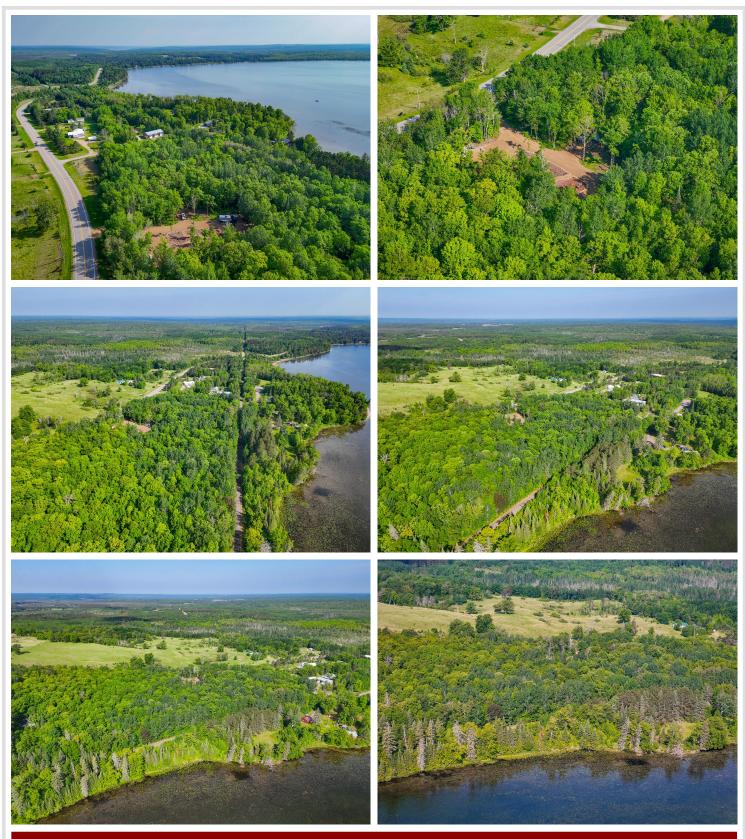

## **Description:**

Motivated seller, makes this a great opportunity! Welcome to 39132 County 39, where 6.5 pristine acres of Northwoods charm await you! This one-of-a-kind property is a nature lover's dream — meticulously prepped with dirt work by Honer Excavating, thoughtfully landscaped with enormous flower gardens bordered by rocks harvested right from the land itself. The hard work has already been done — just bring your RV or camper and start relaxing!

Enjoy the perks of modern convenience with a well, septic tank, electricity, and TWO 30-amp hookups ready to go! A solid 12x24 shed with 100 amp electric service makes a perfect workshop or storage space, and there's even a bonus garden shed and porta potty included. Whether you're escaping for the season or planning your forever home in the woods, this land is ready to deliver peace and possibility.

Wander the private trails throughout the property, tap into the abundance of maple trees for your own syrup, or cozy up under the stars with nothing but the sounds of nature surrounding you. It's like having your own personal campground — no HOA fees, no covenants, just FREEDOM.

Location is everything, and this one nails it! Just a hop, skip, and a jump to Garfield Lake, with the Paul Bunyan State Trail just behind the woods for biking and hiking adventures galore. Outdoor enthusiasts will love the nearby ATV trails and world-class fishing lakes all around.

Located just minutes from the charming town of Laporte with its beloved grocery/meat market, coffee shop, school, restaurants, and friendly small-town vibe. Walker is only 15 minutes away, and Bemidji is less than 30 — you're close to everything, yet tucked into a peaceful haven all your own.