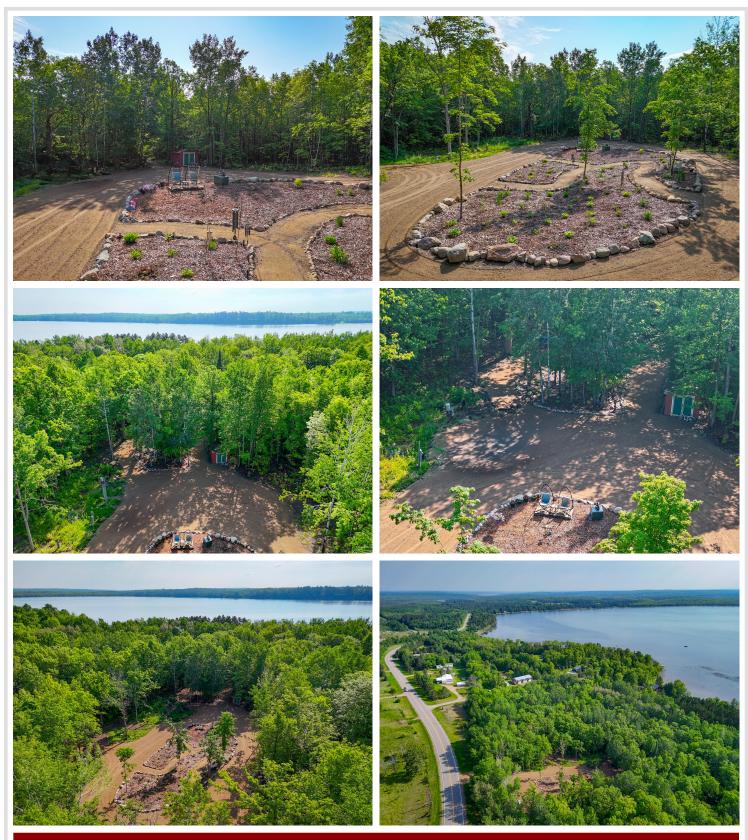

## **Description:**

Motivated seller, makes this a great opportunity! Welcome to 39132 County 39, where 6.5 pristine acres of Northwoods charm await you! This one-of-a-kind property is a nature lover's dream — meticulously prepped with dirt work by Honer Excavating, thoughtfully landscaped with enormous flower gardens bordered by rocks harvested right from the land itself. The hard work has already been done — just bring your RV or camper and start relaxing!

Enjoy the perks of modern convenience with a well, septic tank, electricity, and TWO 30-amp hookups ready to go! A solid 12x24 shed with 100 amp electric service makes a perfect workshop or storage space, and there's even a bonus garden shed and porta potty included. Whether you're escaping for the season or planning your forever home in the woods, this land is ready to deliver peace and possibility.

Wander the private trails throughout the property, tap into the abundance of maple trees for your own syrup, or cozy up under the stars with nothing but the sounds of nature surrounding you. It's like having your own personal campground — no HOA fees, no covenants, just FREEDOM.