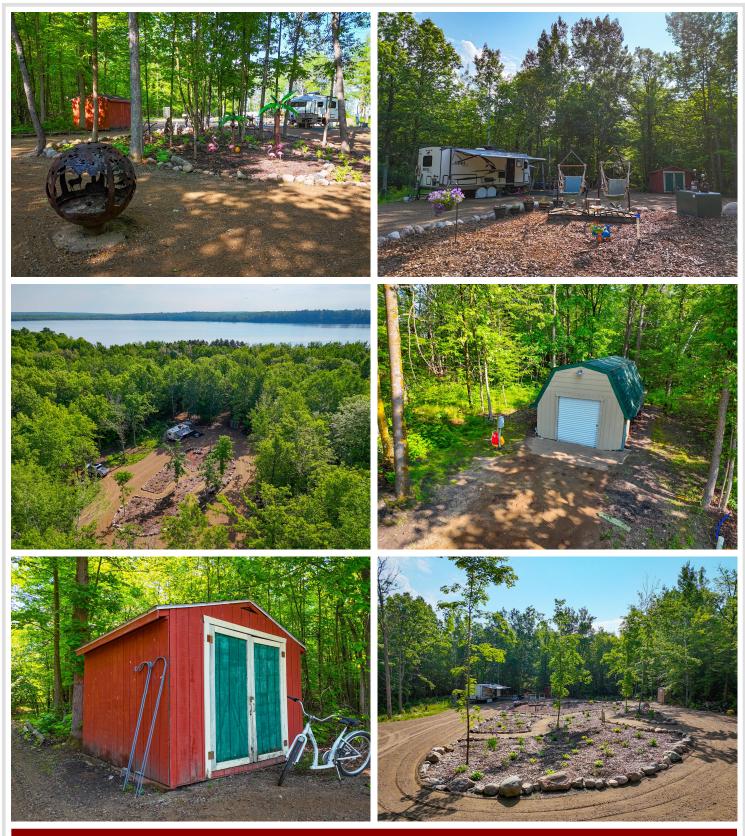

## **Description:**

Motivated seller, makes this a great opportunity! Welcome to 39132 County 39, where 6.5 pristine acres of Northwoods charm await you! This one-of-a-kind property is a nature lover's dream — meticulously prepped with dirt work by Honer Excavating, thoughtfully landscaped with enormous flower gardens bordered by rocks harvested right from the land itself. The hard work has already been done — just bring your RV or camper and start relaxing!

Enjoy the perks of modern convenience with a well, septic tank, electricity, and TWO 30-amp hookups ready to go! A solid 12x24 shed with 100 amp electric service makes a perfect workshop or storage space, and there's even a bonus garden shed and porta potty included. Whether you're escaping for the season or planning your forever home in the woods, this land is ready to deliver peace and possibility.

Wander the private trails throughout the property, tap into the abundance of maple trees for your own syrup, or cozy up under the stars with nothing but the sounds of nature surrounding you. It's like having your own personal campground — no HOA fees, no covenants, just FREEDOM.

Location is everything, and this one nails it! Just a hop, skip, and a jump to Garfield Lake, with the Paul Bunyan State Trail just behind the woods for biking and hiking adventures galore. Outdoor enthusiasts will love the nearby ATV trails and world-class fishing lakes all around.