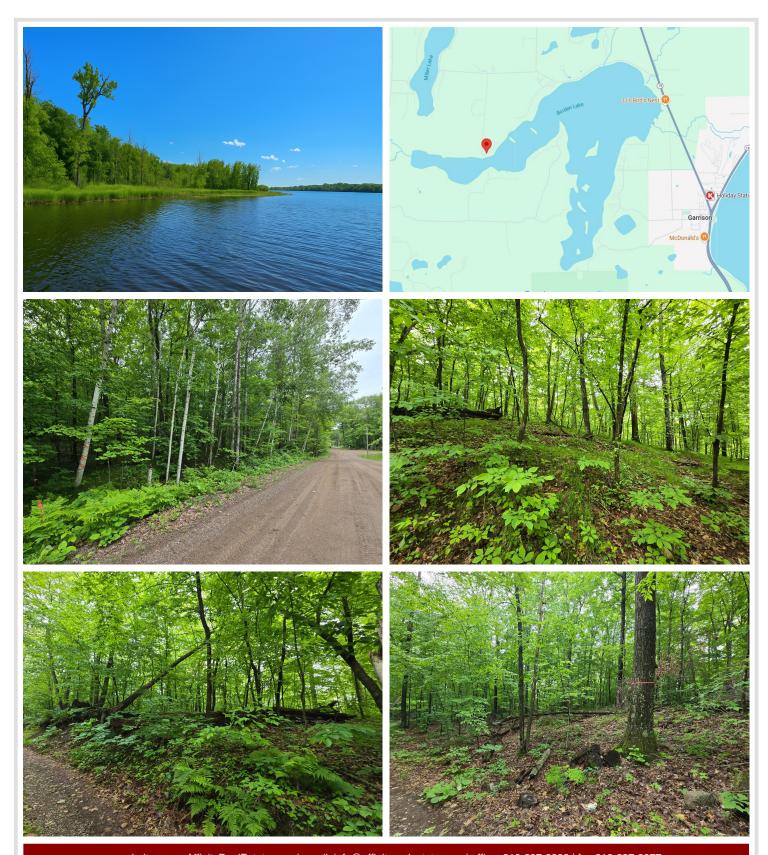

## **Description:**

Fantastic opportunity to build your dream home/cabin on Borden Lake. With 300ft of lakeshore and an ideal lot to take in beautiful south facing water views, this heavily wooded lot provides multiple areas to build and ensures privacy on its three acres. Borden Lake offers 1000 acres of fishing, swimming, boating, dining and fun! (See supplements for survey, Tract B is the available lot).

## **Additional Details:**

Lot Acres 2.48

Lot Dimensions see survey in supplements

School District 181
Taxes \$116
Taxes with Assessments \$116
Tax Year 2024

## **Driving Directions:**

Highway 18, West on Hwy 10, Left on Emstad Road, Left on Bollenbacker Road, Lot is marked with pink ribbons (just past Raspberry Lane) on Bollenbacher Road.

Listed By: Keller Williams Realty Integrity Lakes