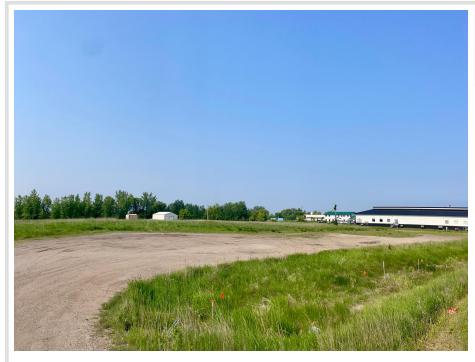

### **Description:**

Prime Hwy #10 commercial development land West of Detroit Lakes.

#### **Driving Directions:**

Hwy. #10 West of Detroit Lakes.

Listed By: Counselor Realty Detroit Lakes

Affinity Real Estate Inc. participates in the Regional Multiple Listing Service of Minnesota, Inc Broker Reciprocity (sm) program, allowing us to display other broker's listings on our website. All properties are subject to prior sale, change or withdrawal.