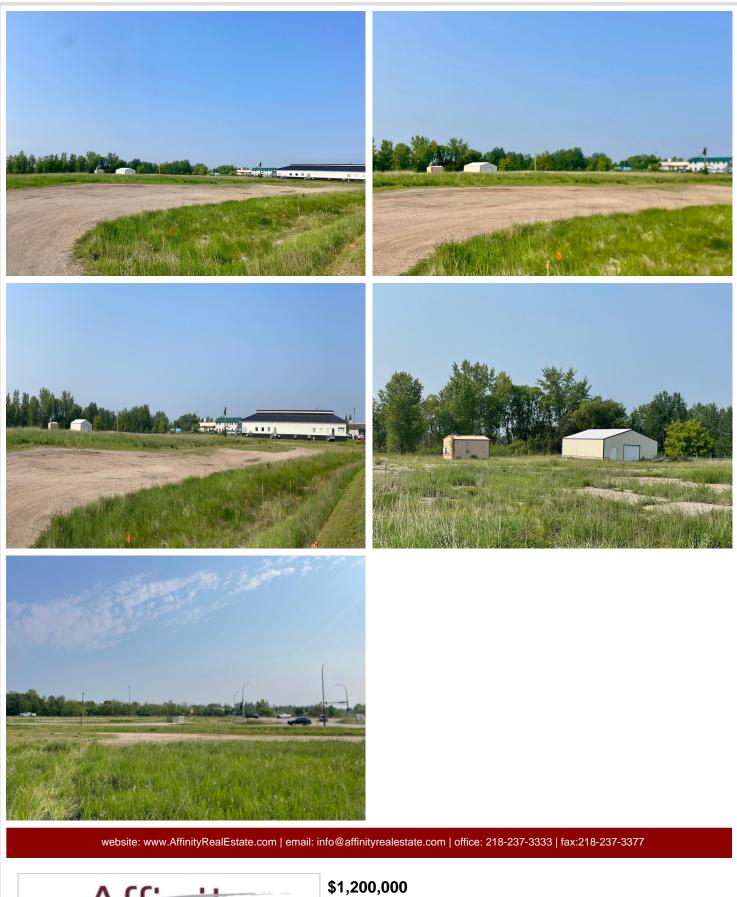

### **Description:**

Prime Hwy #10 commercial development land West of Detroit Lakes.

#### **Driving Directions:**

Hwy. #10 West of Detroit Lakes.

Listed By: Counselor Realty Detroit Lakes

Affinity Real Estate Inc. participates in the Regional Multiple Listing Service of Minnesota, Inc Broker Reciprocity (sm) program, allowing us to display other broker's listings on our website. All properties are subject to prior sale, change or withdrawal.