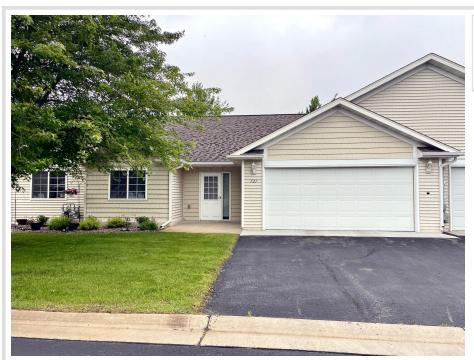

MLS 6736102 Residential

\$265,000

1,306 sq ft 2 bedrooms 2 baths

727 Cloud Street Bemidji MN 56601

Status: Closed

## **Description:**

2BR/2BA Vista North Condo - One-Level Living in a Convenient Location! This well-maintained condo offers 1,306 sq ft of comfortable living space on a quiet, non-through street. Enjoy the comfort of in-floor hot water heating, as well as forced air heating and cooling for year-round climate control. This is one of the last units built so it is the largest of the 2BR units. Located in the desirable Vista North neighborhood. Don't miss this great opportunity!