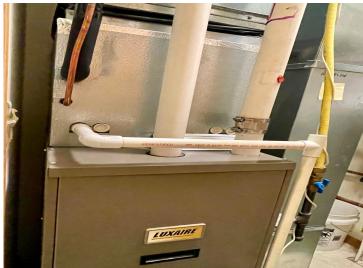

## **Additional Features:**

Basement: None Fuel: Electric, Natural Gas Garage: 2 Heat: Boiler, Forced Air, Radiant Floor Sewer: City Sewer/Connected Water: City Water/Connected Air Conditioning: Central Air