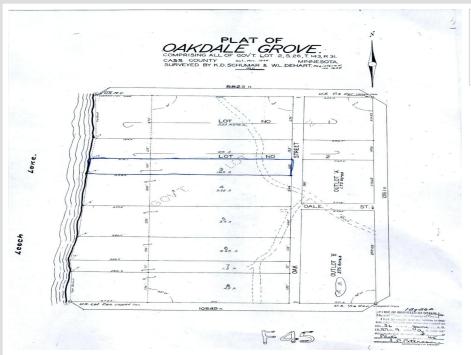

## **Description:**

Incredible opportunity to own this 1.66± acre wooded lot with approximately 100 feet of shoreline on prestigious Leech Lake. Nestled along Oak Point Road NW, this peaceful property features mature trees, scenic views, and direct access to the lake—ideal for a seasonal escape, future cabin, or investment. A septic system and well are already in place. Experience the perfect blend of natural beauty and potential on one of Minnesota's premier fishing and recreation lakes. Don't miss your chance to build your dream retreat on Leech Lake!

## **Additional Details:**

Lot Acres 1.66

Lot Dimensions 101x770x775x103

School District 115 Taxes \$2,002 Taxes with Assessments \$2,068 Tax Year 2025