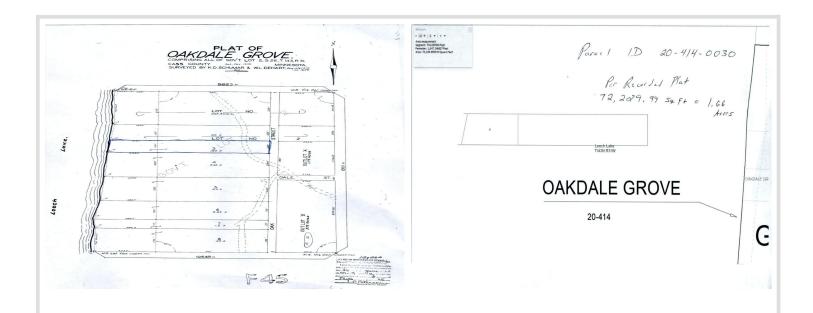

## **Description:**

Incredible opportunity to own this 1.66± acre wooded lot with approximately 100 feet of shoreline on prestigious Leech Lake. Nestled along Oak Point Road NW, this peaceful property features mature trees, scenic views, and direct access to the lake—ideal for a seasonal escape, future cabin, or investment. A septic system and well are already in place. Experience the perfect blend of natural beauty and potential on one of Minnesota's premier fishing and recreation lakes. Don't miss your chance to build your dream retreat on Leech Lake!

## **Additional Details:**

Lot Acres 1.66

Lot Dimensions 101x770x775x103

School District 115 Taxes \$2,002 Taxes with Assessments \$2,068 Tax Year 2025