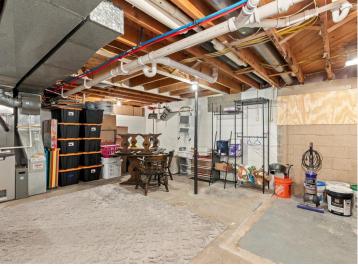

The refreshed exterior features a brand-new roof, while the outdoor patio area with a stone fireplace provides the perfect viewpoint to enjoy your waterfront views of the lake. You're going to love the oversized lot set on 2.23 scenic acres with hard sandy bottom lakefront. This property offers abundant storage with both a 2-stall detached garage (featuring 3 doors for easy drive-through access) and a massive 26x46 pole barn with concrete flooring—perfect for boats, lake toys, or a workshop. Your lake life awaits on this stunning property just North of Baxter!