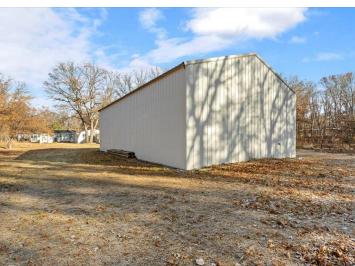

The refreshed exterior features a brand-new roof, while the outdoor patio area with a stone fireplace provides the perfect viewpoint to enjoy your waterfront views of the lake. You're going to love the oversized lot set on 2.23 scenic acres with hard sandy bottom lakefront. This property offers abundant storage with both a 2-stall detached garage (featuring 3 doors for easy drive-through access) and a massive 26x46 pole barn with concrete flooring—perfect for boats, lake toys, or a workshop. Your lake life awaits on this stunning property just North of Baxter!