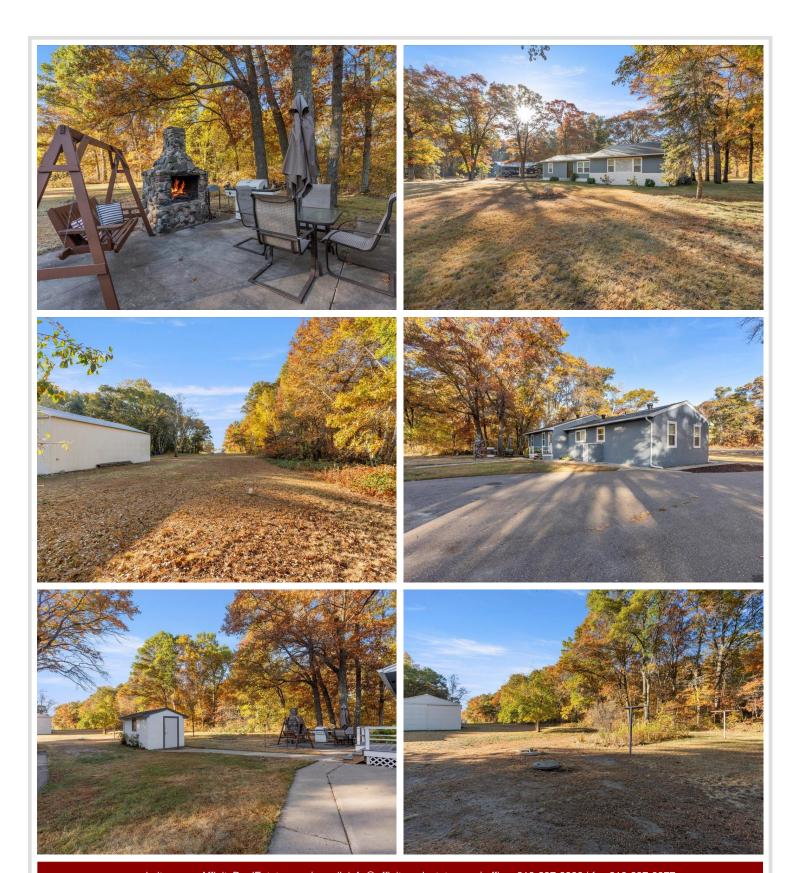

The refreshed exterior features a brand-new roof, while the outdoor patio area with a stone fireplace provides the perfect viewpoint to enjoy your waterfront views of the lake. You're going to love the oversized lot set on 2.23 scenic acres with hard sandy bottom lakefront. This property offers abundant storage with both a 2-stall detached garage (featuring 3 doors for easy drive-through access) and a massive 26x46 pole barn with concrete flooring—perfect for boats, lake toys, or a workshop. Your lake life awaits on this stunning property just North of Baxter!