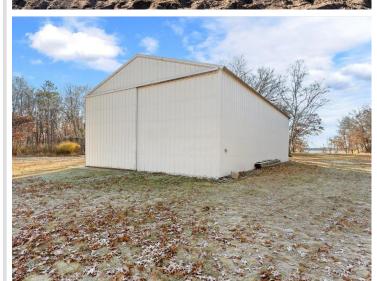

The refreshed exterior features a brand-new roof, while the outdoor patio area with a stone fireplace provides the perfect viewpoint to enjoy your waterfront views of the lake. You're going to love the oversized lot set on 2.23 scenic acres with hard sandy bottom lakefront. This property offers abundant storage with both a 2-stall detached garage (featuring 3 doors for easy drive-through access) and a massive 26x46 pole barn with concrete flooring—perfect for boats, lake toys, or a workshop. Your lake life awaits on this stunning property just North of Baxter!