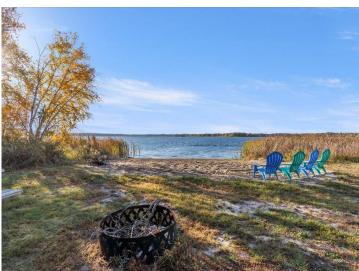

The refreshed exterior features a brand-new roof, while the outdoor patio area with a stone fireplace provides the perfect viewpoint to enjoy your waterfront views of the lake. You're going to love the oversized lot set on 2.23 scenic acres with hard sandy bottom lakefront. This property offers abundant storage with both a 2-stall detached garage (featuring 3 doors for easy drive-through access) and a massive 26x46 pole barn with concrete flooring—perfect for boats, lake toys, or a workshop. Your lake life awaits on this stunning property just North of Baxter!