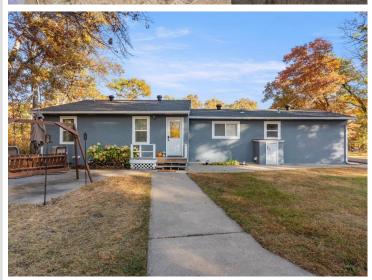

## **Description:**

Experience the perfect blend of lakeside living and modern comfort in this completely renovated Red Sand Lake home set back from the water. Just minutes from Baxter's shopping and dining, this move-in ready property offers convenient mainfloor living with 3 bedrooms and 2 bathrooms plus the beautiful new kitchen showcases updated appliances, complemented by new flooring throughout.

The refreshed exterior features a brand-new roof, while the outdoor patio area with a stone fireplace provides the perfect viewpoint to enjoy your waterfront views of the lake. You're going to love the oversized lot set on 2.23 scenic acres with hard sandy bottom lakefront. This property offers abundant storage with both a 2-stall detached garage (featuring 3 doors for easy drive-through access) and a massive 26x46 pole barn with concrete flooring—perfect for boats, lake toys, or a workshop. Your lake life awaits on this stunning property just North of Baxter!