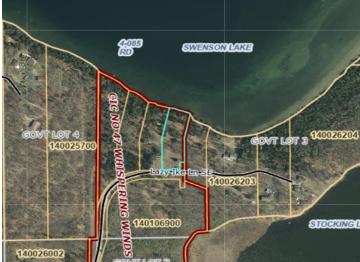

## **Additional Details:**

Lot Acres1.61Lot Dimensions121x483School District31Taxes\$1,152Taxes with Assessments\$1,152Tax Year2025

## **Driving Directions:**

From Bemidji head East on Roosevelt 8.3 miles turn left on Lazy Ike for .4 miles. Look left for sign on property.

Listed By: Lake-N-Woods Realty

Affinity Real Estate Inc. participates in the Regional Multiple Listing Service of Minnesota, Inc Broker Reciprocity (sm) program, allowing us to display other broker's listings on our website. All properties are subject to prior sale, change or withdrawal.