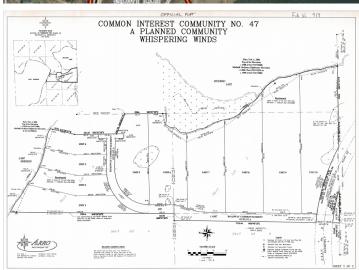

## **Additional Details:**

Lot Acres1.61Lot Dimensions121x483School District31Taxes\$1,152Taxes with Assessments\$1,152Tax Year2025