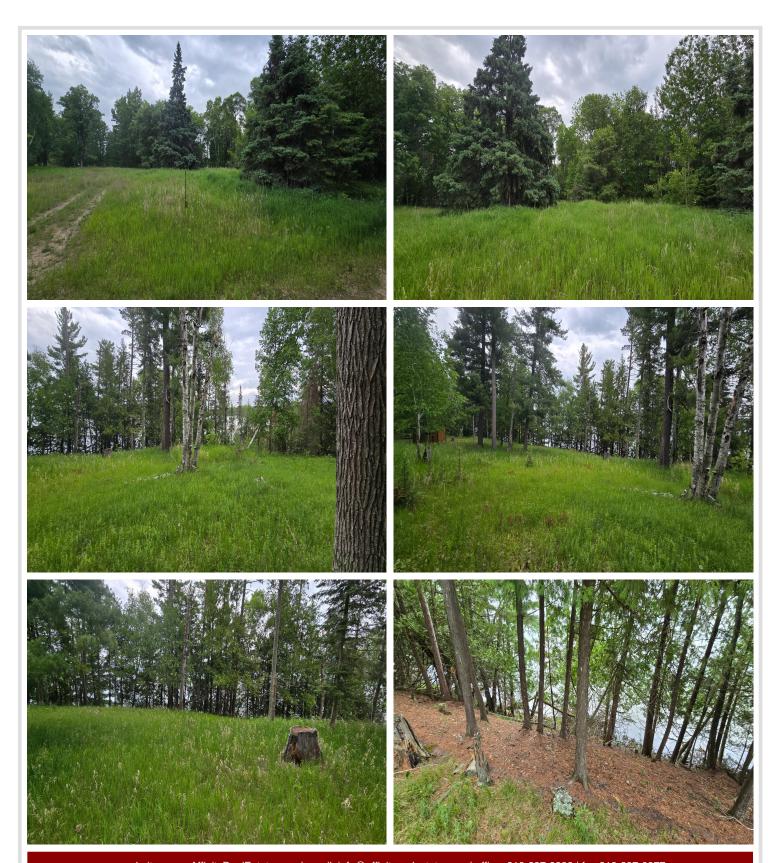

## **Description:**

Discover the perfect lakeside retreat with this 1.61-acre lake lot on Swenson Lake, offering serene privacy on a peaceful dead-end road. Nestled between the charming towns of Cass Lake and Bemidji, this property provides easy access to local amenities while maintaining a tranquil, secluded atmosphere. Enjoy stunning lake views, abundant wildlife. Whether you're dreaming of building your own lakeside cabin or seeking a peaceful getaway spot, this lot offers endless potential in a beautiful setting.