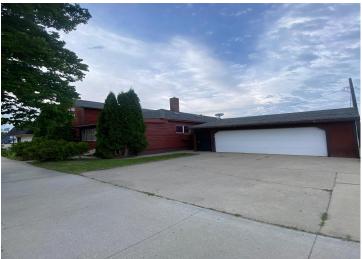

MLS 6736259 Residential

\$129,900

1,120 sq ft 3 bedrooms 2 baths

8 Dayton Avenue Wadena MN 56482

Status: Active

## **Description:**

Step into comfort and style with this beautifully updated home featuring new and refinished flooring/carpet throughout. The spacious living room invites you in with a cozy fireplace—perfect for relaxing evenings or hosting family and friends. This home offers a warm blend of character and modern touches. Conveniently located near local amenities, schools, and parks, this Wadena gem won't last long!

## **Additional Features:**

Basement: Block, Unfinished Fuel: Natural Gas Garage: 2 Heat: Forced Air Sewer: City Sewer/Connected Water: City Water/Connected Air Conditioning: Central Air