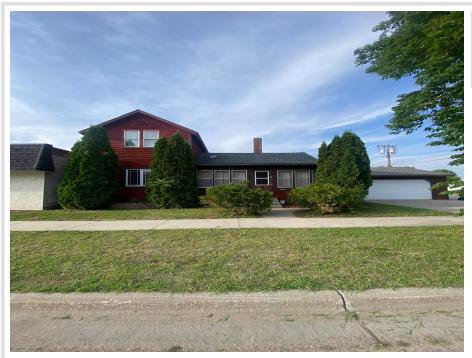

MLS 6736259 Residential

\$129,900

1,120 sq ft 3 bedrooms 2 baths

8 Dayton Avenue Wadena MN 56482

Status: Active

## **Description:**

Step into comfort and style with this beautifully updated home featuring new and refinished flooring/carpet throughout. The spacious living room invites you in with a cozy fireplace—perfect for relaxing evenings or hosting family and friends. This home offers a warm blend of character and modern touches. Conveniently located near local amenities, schools, and parks, this Wadena gem won't last long!