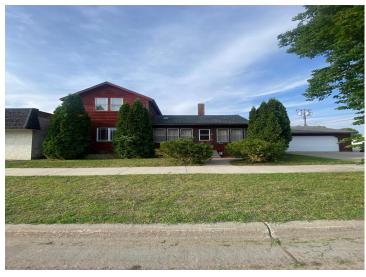

MLS 6736259 Residential

\$129,900

1,120 sq ft 3 bedrooms 2 baths

8 Dayton Avenue Wadena MN 56482

Status: Active

## **Description:**

Step into comfort and style with this beautifully updated home featuring new and refinished flooring/carpet throughout. The spacious living room invites you in with a cozy fireplace—perfect for relaxing evenings or hosting family and friends. This home offers a warm blend of character and modern touches. Conveniently located near local amenities, schools, and parks, this Wadena gem won't last long!