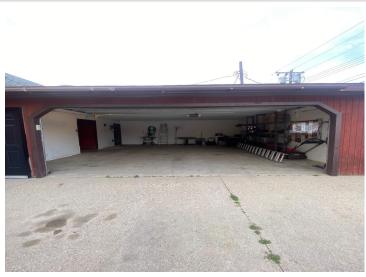

## **Additional Details:**

Year Built 1944 Lot Acres 0.07 Lot Dimensions 65x50 Garage Stalls School District 2155 Taxes \$1,240 Taxes with Assessments \$1.240 2025 Tax Year

## **Additional Features:**

Basement: Block, Unfinished Fuel: Natural Gas Garage: 2 Heat: Forced Air Sewer: City Sewer/Connected Water: City Water/Connected Air Conditioning: Central Air