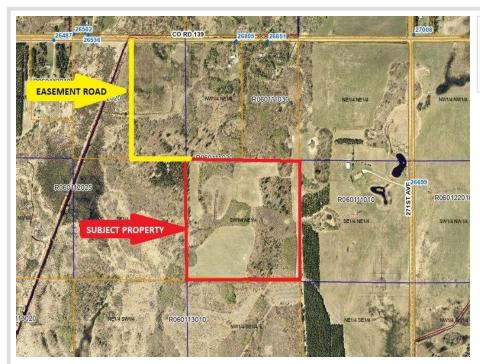

## **Description:**

37.92 ACRES OF HIGHGROUND WITH SOME LIGHTLY WOODED AREAS.

## **Additional Details:**

Lot Acres 37.92

1291x1319 Lot Dimensions

School District 820 Taxes \$1 Taxes with Assessments \$1 Tax Year 2025

## **Driving Directions:**

FROM PINE RIVER GO WEST ON COUNTY RD 2 FOR 14 MILES, LEFT (S) ON HWY 64 FOR 4 MILES, TURN RIGHT (W) ON 40TH STREET SW (CO. RD 12) FOR 4 MILES, THEN TURN (S) ON 275TH STREET (CO. RD 140) FOR 2 MILES THEN RIGHT ON 139 TO PROPERTY ON LEFT.