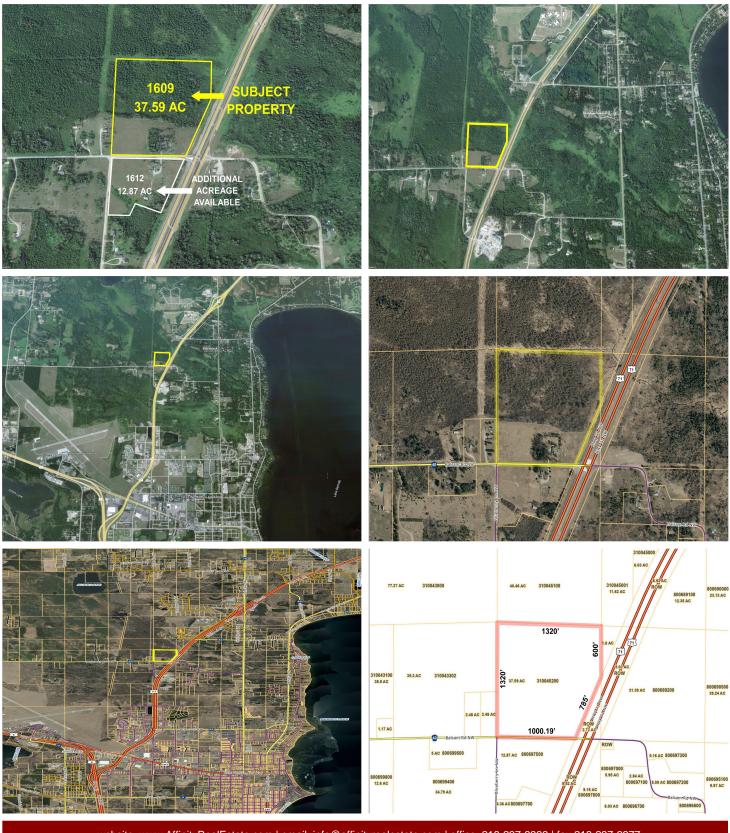

MLS 6736381 Land

\$1,220,000

37.59 Acres Raw Land

1609 Balsam Road Bemidji MN 56601

Status: Active

## **Description:**

Prime commercial acreage on Hwy 71 in Bemidji, MN. Don't miss this exceptional opportunity to secure a large tract of low-density commercial acreage along the highly traveled Hwy 71 corridor in Bemidji. This expansive site offers excellent visibility, easy access, and strong traffic counts—making it an ideal location for a wide range of commercial or mixed-use development. Positioned in a growing commercial area just minutes from downtown Bemidji, this property offers flexibility for developers, investors, or business owners looking to establish or expand their presence in Northern Minnesota. Whether you're envisioning a retail center, office complex, or service-based business, the possibilities here are wide open.

Property contains 1,336 SF House (Build in 1930) - As-Is (No Additional Details). Additional Acreage: 12.87 Acres located on the South side of Balsam Road at 1612, is Available for \$1,122,000.

## **Additional Details:**

Lot Acres 37.59

Lot Dimensions 100x785x600x1320x1320

School District 31

Taxes \$2,452

Taxes with Assessments \$2,452

Tax Year 2025

## **Driving Directions:**

Property is the NW Corner of Hwy 71 and Balsam Road NW

Listed By: Close-Converse Commercial Prop

Affinity Real Estate Inc. participates in the Regional Multiple Listing Service of Minnesota, Inc Broker Reciprocity (sm) program, allowing us to display other broker's listings on our website. All properties are subject to prior sale, change or withdrawal.