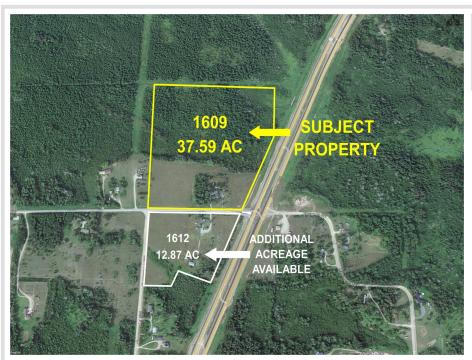

MLS 6736381 Land

\$1,220,000

37.59 Acres Raw Land

1609 Balsam Road Bemidji MN 56601

Status: Active

## **Description:**

Prime commercial acreage on Hwy 71 in Bemidji, MN. Don't miss this exceptional opportunity to secure a large tract of low-density commercial acreage along the highly traveled Hwy 71 corridor in Bemidji. This expansive site offers excellent visibility, easy access, and strong traffic counts—making it an ideal location for a wide range of commercial or mixed-use development. Positioned in a growing commercial area just minutes from downtown Bemidji, this property offers flexibility for developers, investors, or business owners looking to establish or expand their presence in Northern Minnesota. Whether you're envisioning a retail center, office complex, or service-based business, the possibilities here are wide open.

Property contains 1,336 SF House (Build in 1930) - As-Is (No Additional Details). Additional Acreage: 12.87 Acres located on the South side of Balsam Road at 1612, is Available for \$1,122,000.

## **Driving Directions:**

Property is the NW Corner of Hwy 71 and Balsam Road NW

Listed By: Close-Converse Commercial Prop

Affinity Real Estate Inc. participates in the Regional Multiple Listing Service of Minnesota, Inc Broker Reciprocity (sm) program, allowing us to display other broker's listings on our website. All properties are subject to prior sale, change or withdrawal.