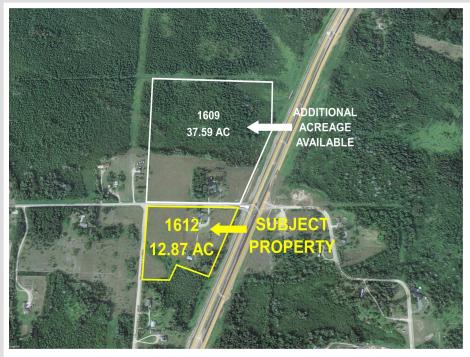

### **Description:**

Prime commercial acreage on Hwy 71 in Bemidji, MN. Don't miss this exceptional opportunity to secure a large tract of low-density commercial acreage along the highly traveled Hwy 71 corridor in Bemidji. This expansive site offers excellent visibility, easy access, and strong traffic counts—making it an ideal location for a wide range of commercial or mixed-use development. Positioned in a growing commercial area just minutes from downtown Bemidji, this property offers flexibility for developers, investors, or business owners looking to establish or expand their presence in Northern Minnesota. Whether you're envisioning a retail center, office complex, or service-based business, the possibilities here are wide open.

Property contains 1,636 SF House (Build in 1920) - As-Is (No Additional Details). Additional Acreage: 37.59 Acres located on the North side of Balsam Road at 1609, is Available for \$1,220,000.

### **Driving Directions:**

Property is the SW Corner of Hwy 71 and Balsam Road NW

Listed By: Close-Converse Commercial Prop

Affinity Real Estate Inc. participates in the Regional Multiple Listing Service of Minnesota, Inc Broker Reciprocity (sm) program, allowing us to display other broker's listings on our website. All properties are subject to prior sale, change or withdrawal.