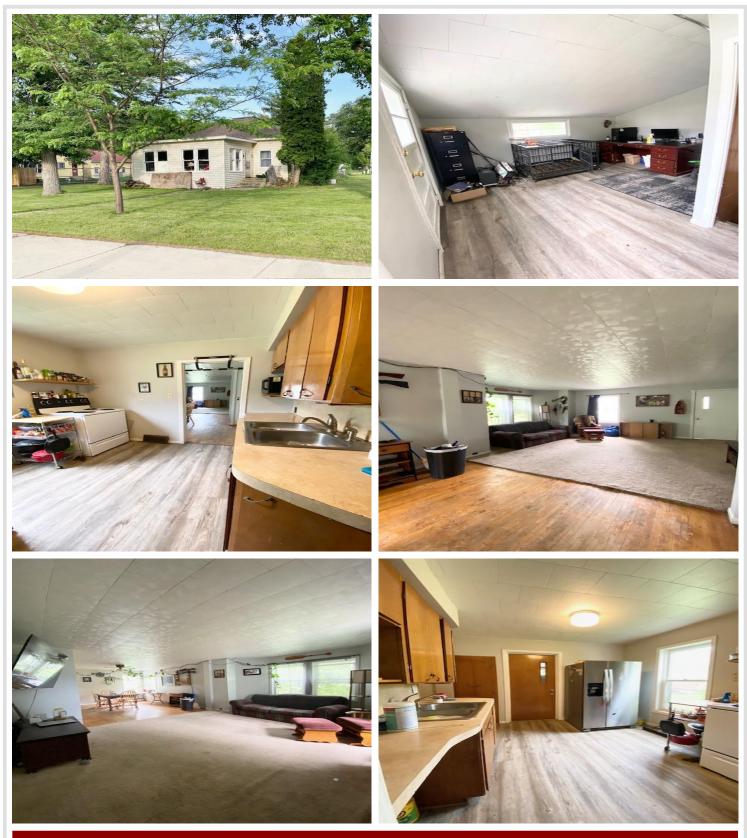

Step inside to discover a home ready for your personal touch. Whether you're an investor, or someone looking to build some sweat equity, this fixer-upper is a fantastic opportunity to make it your own. The front of the home features a spacious 18x32 enclosed porch – a perfect spot for enjoying your morning coffee or unwinding at the end of the day.

Out back, you'll find a practical mudroom entryway that adds extra storage and convenience, especially for our Minnesota seasons. The upstairs attic offers potential to be finished and used as additional living area. A one-stall garage provides covered parking or space for tools and toys.

With a little TLC, this home can shine! Don't miss out on this budget-friendly opportunity to own a property with great bones, in a great location, and endless possibilities. Schedule your showing today and imagine the potential!