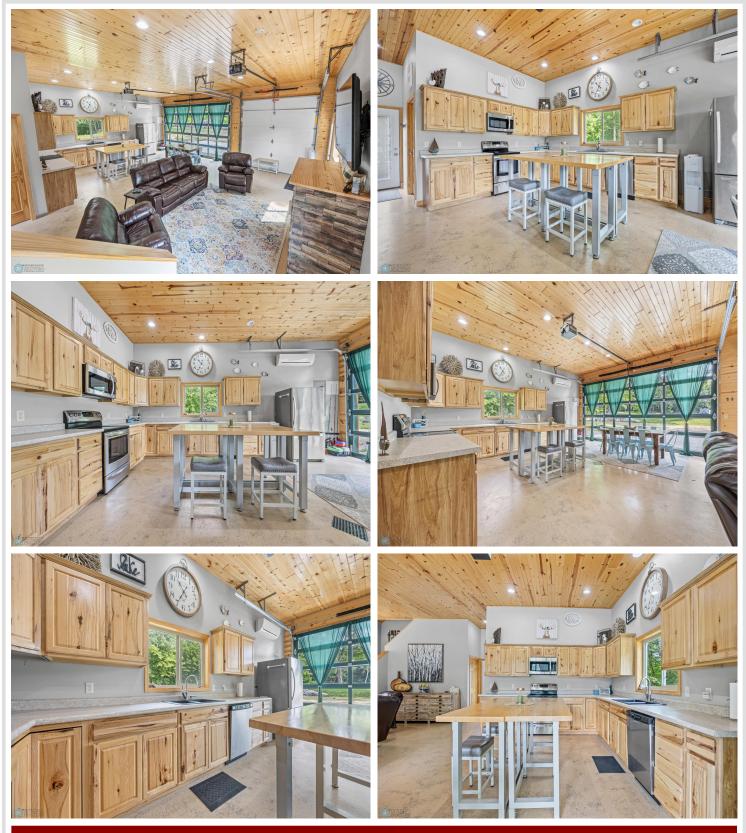

Step inside, you'll find a warm, cabin feel. The upstairs has a big open sleeping space with dormer spots for three twin beds with storage and a handy half bathroom—perfect for lazy mornings or winding down after a day outside.