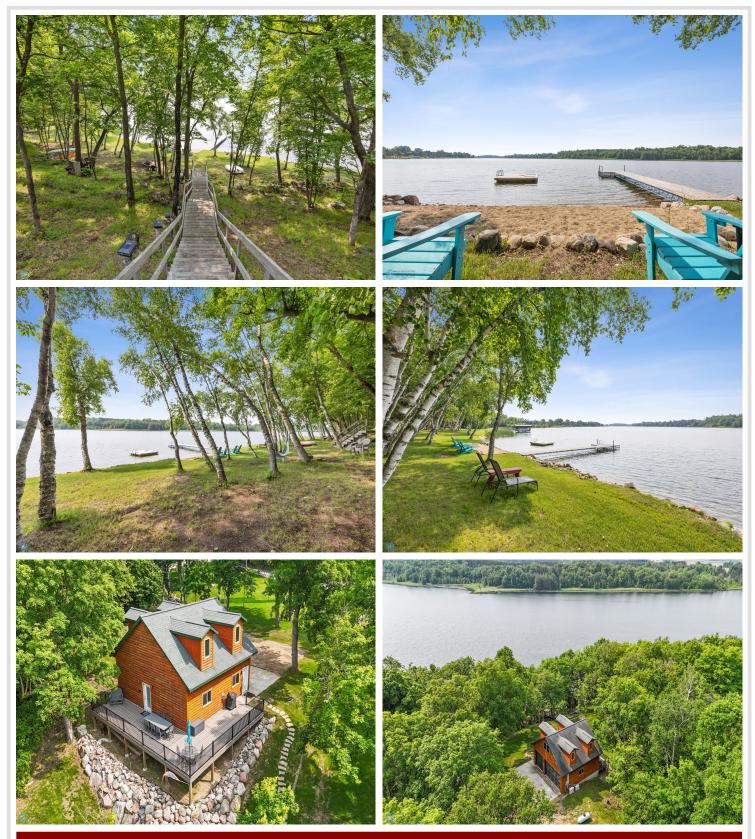

#### **Description:**

Here's your chance to enjoy 180FF on Buffalo Lake! Must See Shoreline that's perfect for entertaining and swimming! Buffalo Lake has clear water, great fishing, and plenty of space for boating, swimming, and relaxing in the sun.

Looking for a place for you and your people to gather? Step out to the new, oversized deck—great for grilling, hanging out with friends, or just enjoying the peaceful lake views. There's plenty of parking and even space to hook up a camper for extra guests!

Just 20 minutes from Detroit Lakes, this turn-key cabin is ready for summer fun and making lasting memories.

Act Now! — Schedule your private showing today to see what lake life at Buffalo Lake is all about!