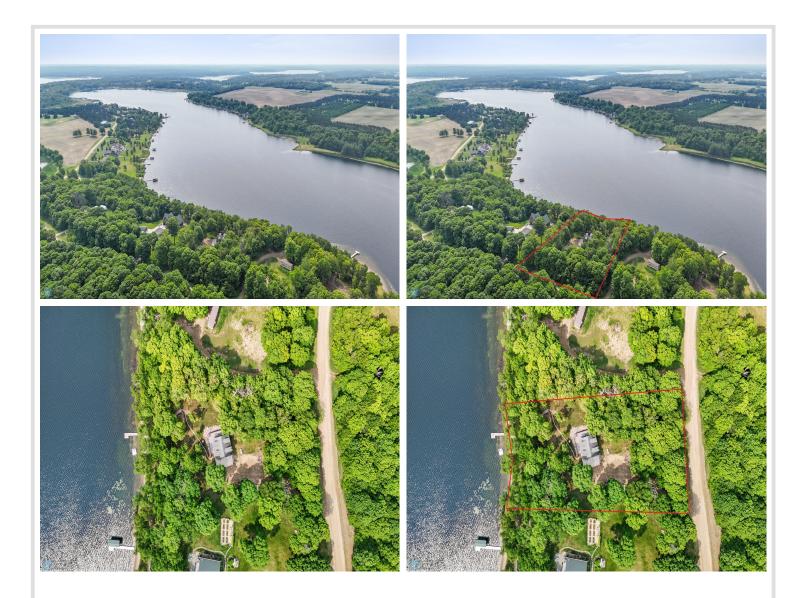

#### **Description:**

Here's your chance to enjoy 180FF on Buffalo Lake! Must See Shoreline that's perfect for entertaining and swimming! Buffalo Lake has clear water, great fishing, and plenty of space for boating, swimming, and relaxing in the sun.

## Additional Details:

| Year Built             | 2006    |
|------------------------|---------|
| Lot Acres              | 1.58    |
| Lot Dimensions         | 181x380 |
| School District        | 22      |
| Taxes                  | \$2,620 |
| Taxes with Assessments | \$2,694 |
| Tax Year               | 2025    |
|                        |         |