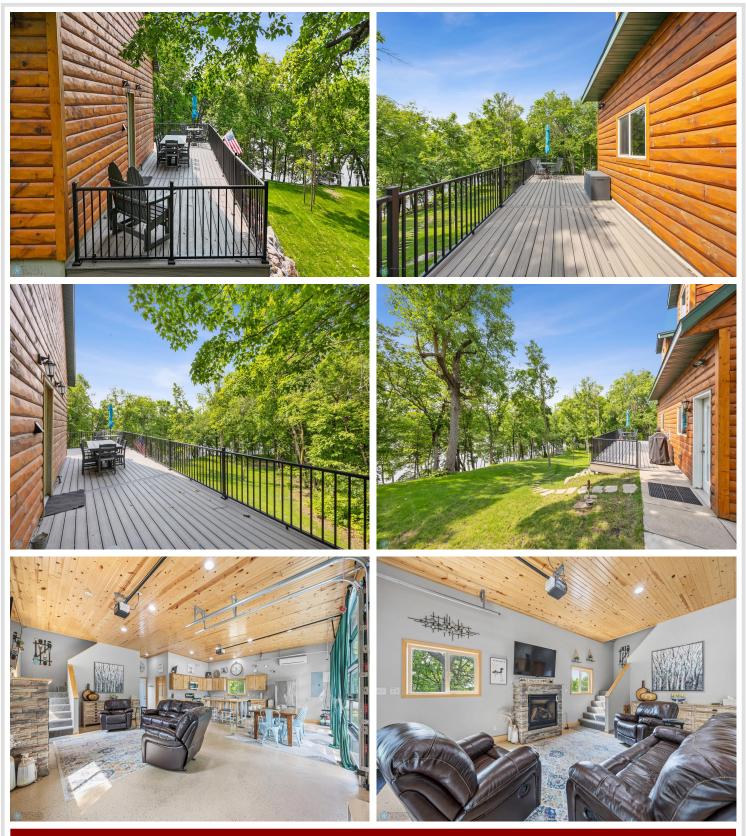

Step inside, you'll find a warm, cabin feel. The upstairs has a big open sleeping space with dormer spots for three twin beds with storage and a handy half bathroom—perfect for lazy mornings or winding down after a day outside.

Looking for a place for you and your people to gather? Step out to the new, oversized deck—great for grilling, hanging out with friends, or just enjoying the peaceful lake views. There's plenty of parking and even space to hook up a camper for extra guests!