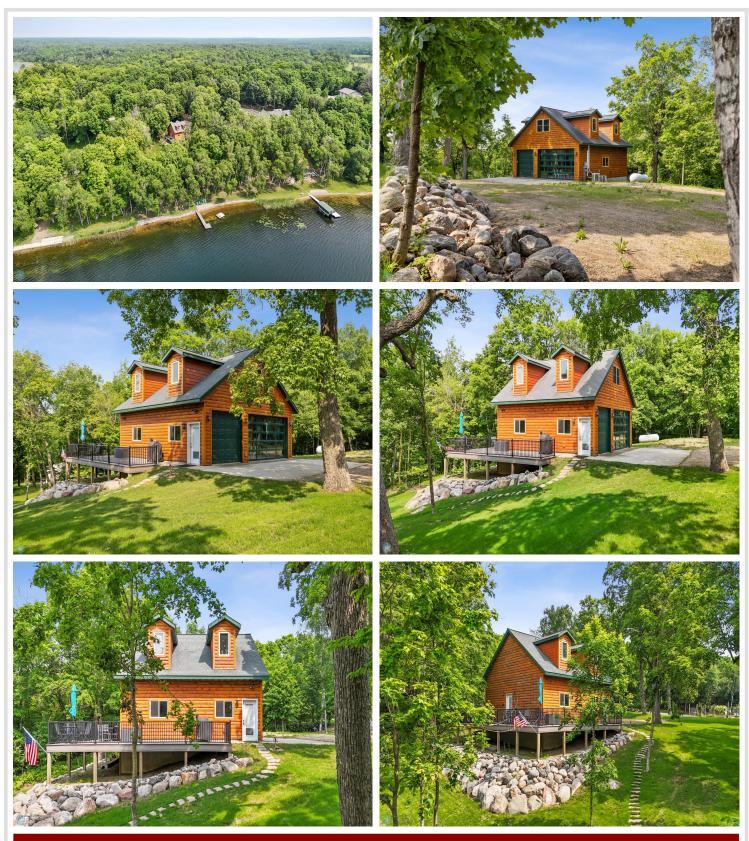

#### **Description:**

Here's your chance to enjoy 180FF on Buffalo Lake! Must See Shoreline that's perfect for entertaining and swimming! Buffalo Lake has clear water, great fishing, and plenty of space for boating, swimming, and relaxing in the sun.

Looking for a place for you and your people to gather? Step out to the new, oversized deck—great for grilling, hanging out with friends, or just enjoying the peaceful lake views. There's plenty of parking and even space to hook up a camper for extra guests!