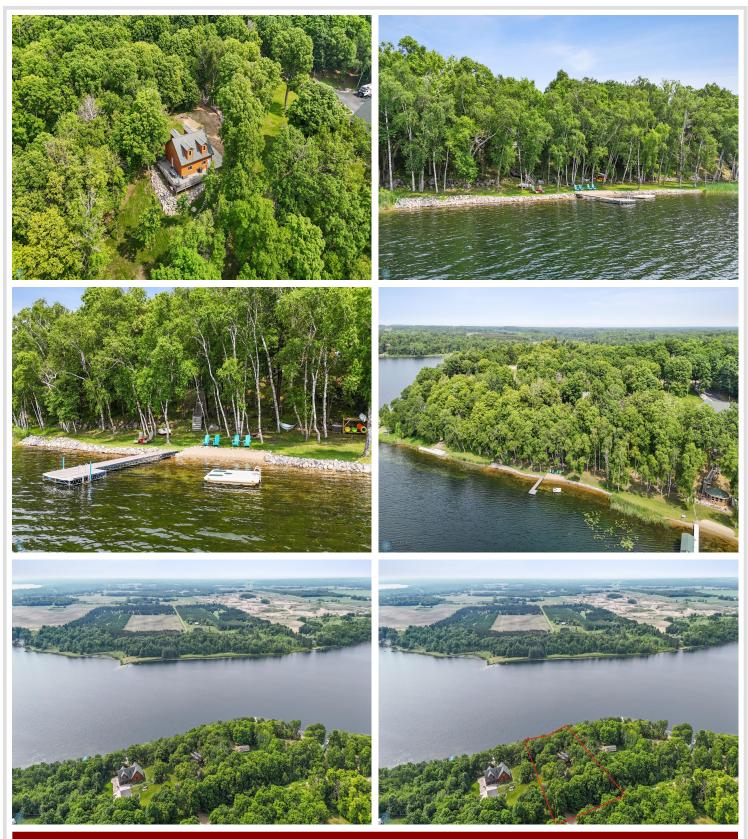

#### **Description:**

Here's your chance to enjoy 180FF on Buffalo Lake! Must See Shoreline that's perfect for entertaining and swimming! Buffalo Lake has clear water, great fishing, and plenty of space for boating, swimming, and relaxing in the sun.

## Additional Details:

| Year Built             | 2006    |
|------------------------|---------|
| Lot Acres              | 1.58    |
| Lot Dimensions         | 181x380 |
| School District        | 22      |
| Taxes                  | \$2,620 |
| Taxes with Assessments | \$2,694 |
| Tax Year               | 2025    |
|                        |         |