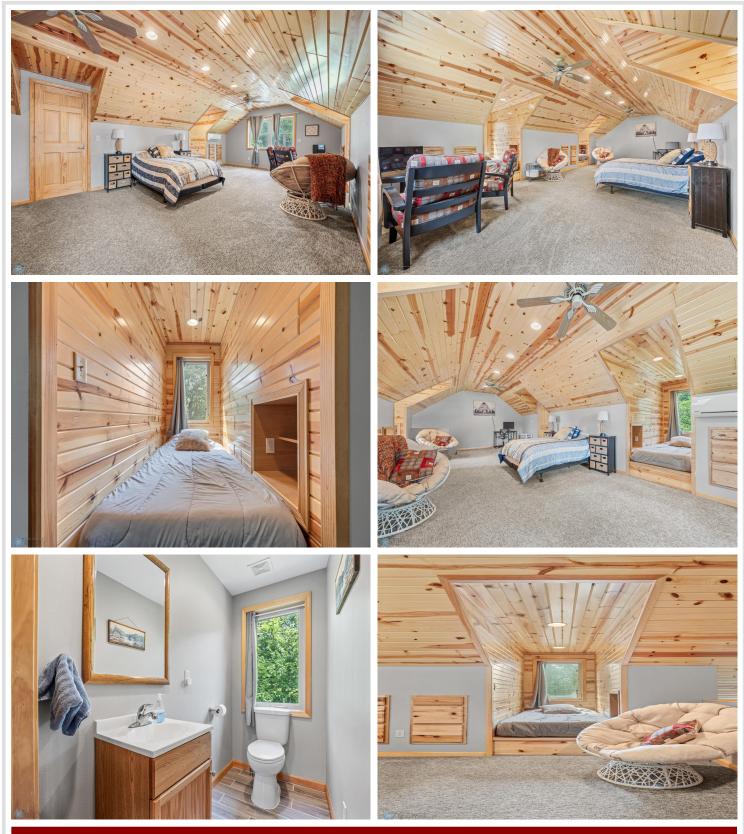

Step inside, you'll find a warm, cabin feel. The upstairs has a big open sleeping space with dormer spots for three twin beds with storage and a handy half bathroom—perfect for lazy mornings or winding down after a day outside.