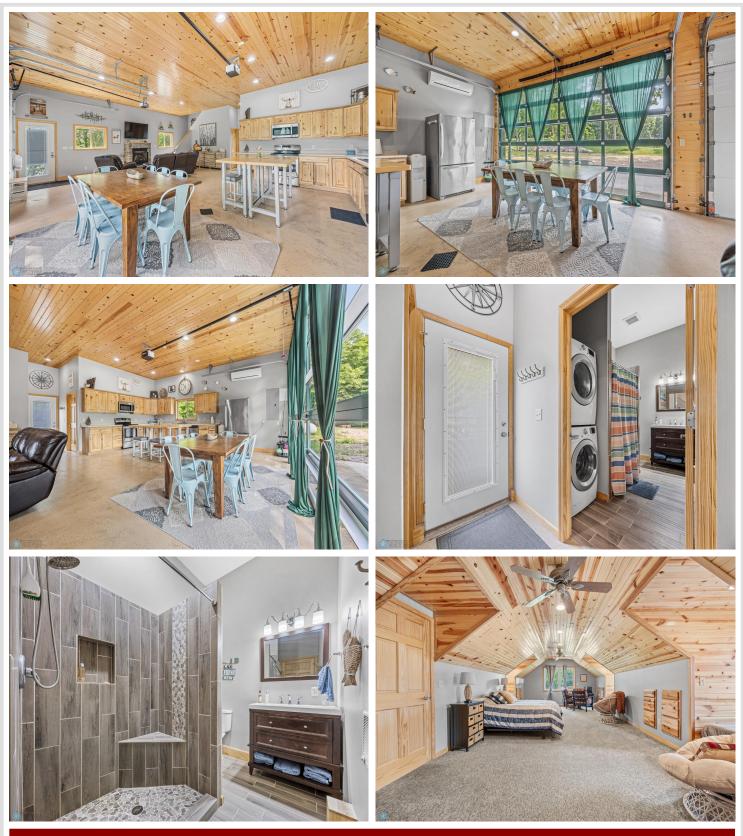

#### **Description:**

Here's your chance to enjoy 180FF on Buffalo Lake! Must See Shoreline that's perfect for entertaining and swimming! Buffalo Lake has clear water, great fishing, and plenty of space for boating, swimming, and relaxing in the sun.

Step inside, you'll find a warm, cabin feel. The upstairs has a big open sleeping space with dormer spots for three twin beds with storage and a handy half bathroom—perfect for lazy mornings or winding down after a day outside.

Looking for a place for you and your people to gather? Step out to the new, oversized deck—great for grilling, hanging out with friends, or just enjoying the peaceful lake views. There's plenty of parking and even space to hook up a camper for extra guests!

Just 20 minutes from Detroit Lakes, this turn-key cabin is ready for summer fun and making lasting memories.

Act Now! — Schedule your private showing today to see what lake life at Buffalo Lake is all about!