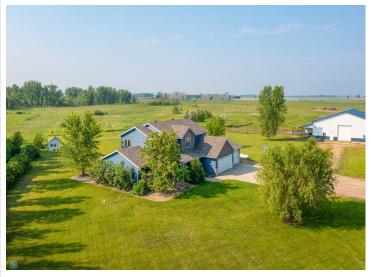

MLS 6736503 Residential

\$725,000

2,878 sq ft 5 bedrooms 3 baths

16615 170th Avenue Barnesville MN 56514

Status: Active

## **Description:**

Your dream home awaits at this horse ready property! This 5 bedroom, 3 bathroom, 3 stall garage home has so much to offer. Enjoy easy access with no front steps into your main living, dining, and kitchen area. A half bath and laundry are on the main level for added convenience. Use the front room as a bedroom, office, or flex space. A second bedroom and bathroom can be found tucked away on the main level. Upstairs you will find a loft with great views of the property, along with three bedrooms and another bathroom. This property really starts to shine when looking at all the outdoor space with a barn, lean-to, and playhouse all found on the property. You will also find pasture land for your animals to graze, and plenty of other wildlife roaming. You will also find trails on the property, no need to leave your property for a trail ride! Enjoy evenings on the patio looking out over the stunning natural view. This one of a kind property is not one to miss!

## **Additional Details:**

Year Built Lot Acres 33.39 Lot Dimensions Irregular Garage Stalls 3 School District 146 \$5,621 Taxes Taxes with Assessments \$5,628 Tax Year 2025