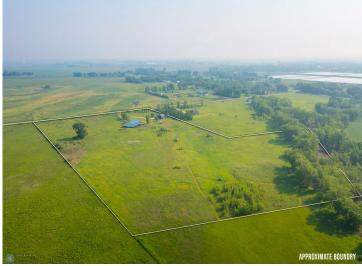

## **Description:**

Your dream home awaits at this horse ready property! This 5 bedroom, 3 bathroom, 3 stall garage home has so much to offer. Enjoy easy access with no front steps into your main living, dining, and kitchen area. A half bath and laundry are on the main level for added convenience. Use the front room as a bedroom, office, or flex space. A second bedroom and bathroom can be found tucked away on the main level. Upstairs you will find a loft with great views of the property, along with three bedrooms and another bathroom. This property really starts to shine when looking at all the outdoor space with a barn, lean-to, and playhouse all found on the property. You will also find pasture land for your animals to graze, and plenty of other wildlife roaming. You will also find trails on the property, no need to leave your property for a trail ride! Enjoy evenings on the patio looking out over the stunning natural view. This one of a kind property is not one to miss!

## **Additional Details:**

Year Built Lot Acres 33.39 Lot Dimensions Irregular Garage Stalls 3 School District 146 \$5,621 Taxes Taxes with Assessments \$5,628 Tax Year 2025