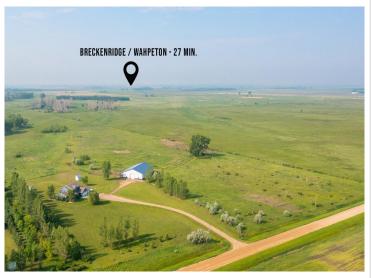

## **Description:**

Your dream home awaits at this horse ready property! This 5 bedroom, 3 bathroom, 3 stall garage home has so much to offer. Enjoy easy access with no front steps into your main living, dining, and kitchen area. A half bath and laundry are on the main level for added convenience. Use the front room as a bedroom, office, or flex space. A second bedroom and bathroom can be found tucked away on the main level. Upstairs you will find a loft with great views of the property, along with three bedrooms and another bathroom. This property really starts to shine when looking at all the outdoor space with a barn, lean-to, and playhouse all found on the property. You will also find pasture land for your animals to graze, and plenty of other wildlife roaming. You will also find trails on the property, no need to leave your property for a trail ride! Enjoy evenings on the patio looking out over the stunning natural view. This one of a kind property is not one to miss!