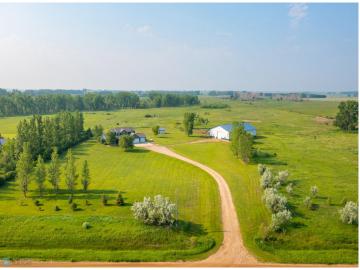

## **Description:**

Your dream home awaits at this horse ready property! This 5 bedroom, 3 bathroom, 3 stall garage home has so much to offer. Enjoy easy access with no front steps into your main living, dining, and kitchen area. A half bath and laundry are on the main level for added convenience. Use the front room as a bedroom, office, or flex space. A second bedroom and bathroom can be found tucked away on the main level. Upstairs you will find a loft with great views of the property, along with three bedrooms and another bathroom. This property really starts to shine when looking at all the outdoor space with a barn, lean-to, and playhouse all found on the property. You will also find pasture land for your animals to graze, and plenty of other wildlife roaming. You will also find trails on the property, no need to leave your property for a trail ride! Enjoy evenings on the patio looking out over the stunning natural view. This one of a kind property is not one to miss!

## **Additional Details:**

Year Built Lot Acres 33.39 Lot Dimensions Irregular Garage Stalls 3 School District 146 \$5,621 Taxes Taxes with Assessments \$5,628 Tax Year 2025