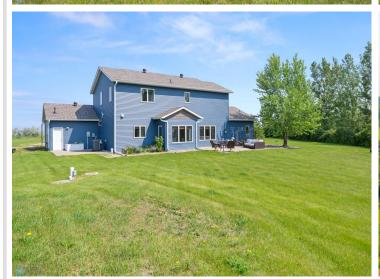

MLS 6736503 Residential

\$725,000

2,878 sq ft 5 bedrooms 3 baths

16615 170th Avenue Barnesville MN 56514

Status: Active

## **Description:**

Your dream home awaits at this horse ready property! This 5 bedroom, 3 bathroom, 3 stall garage home has so much to offer. Enjoy easy access with no front steps into your main living, dining, and kitchen area. A half bath and laundry are on the main level for added convenience. Use the front room as a bedroom, office, or flex space. A second bedroom and bathroom can be found tucked away on the main level. Upstairs you will find a loft with great views of the property, along with three bedrooms and another bathroom. This property really starts to shine when looking at all the outdoor space with a barn, lean-to, and playhouse all found on the property. You will also find pasture land for your animals to graze, and plenty of other wildlife roaming. You will also find trails on the property, no need to leave your property for a trail ride! Enjoy evenings on the patio looking out over the stunning natural view. This one of a kind property is not one to miss!