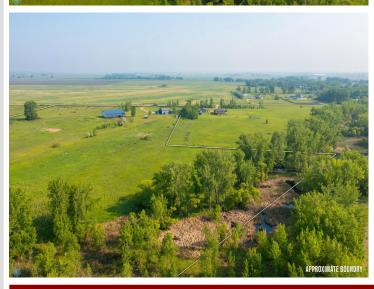

## **Description:**

Your dream home awaits at this horse ready property! This 5 bedroom, 3 bathroom, 3 stall garage home has so much to offer. Enjoy easy access with no front steps into your main living, dining, and kitchen area. A half bath and laundry are on the main level for added convenience. Use the front room as a bedroom, office, or flex space. A second bedroom and bathroom can be found tucked away on the main level. Upstairs you will find a loft with great views of the property, along with three bedrooms and another bathroom. This property really starts to shine when looking at all the outdoor space with a barn, lean-to, and playhouse all found on the property. You will also find pasture land for your animals to graze, and plenty of other wildlife roaming. You will also find trails on the property, no need to leave your property for a trail ride! Enjoy evenings on the patio looking out over the stunning natural view. This one of a kind property is not one to miss!

## **Additional Details:**

Year Built Lot Acres 33.39 Lot Dimensions Irregular Garage Stalls 3 School District 146 \$5,621 Taxes Taxes with Assessments \$5,628 Tax Year 2025