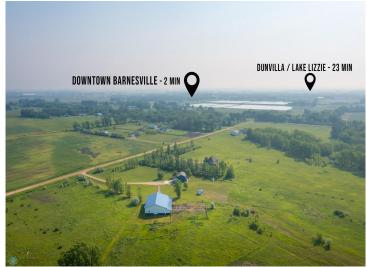

## **Description:**

Your dream home awaits at this horse ready property! This 5 bedroom, 3 bathroom, 3 stall garage home has so much to offer. Enjoy easy access with no front steps into your main living, dining, and kitchen area. A half bath and laundry are on the main level for added convenience. Use the front room as a bedroom, office, or flex space. A second bedroom and bathroom can be found tucked away on the main level. Upstairs you will find a loft with great views of the property, along with three bedrooms and another bathroom. This property really starts to shine when looking at all the outdoor space with a barn, lean-to, and playhouse all found on the property. You will also find pasture land for your animals to graze, and plenty of other wildlife roaming. You will also find trails on the property, no need to leave your property for a trail ride! Enjoy evenings on the patio looking out over the stunning natural view. This one of a kind property is not one to miss!

## **Driving Directions:**

Stay on MN 9/51, turn right on 170th Ave S (gravel road with white picket fence and white two story home on the corner)

Listed By: Prime Realty

Affinity Real Estate Inc. participates in the Regional Multiple Listing Service of Minnesota, Inc Broker Reciprocity (sm) program, allowing us to display other broker's listings on our website. All properties are subject to prior sale, change or withdrawal.