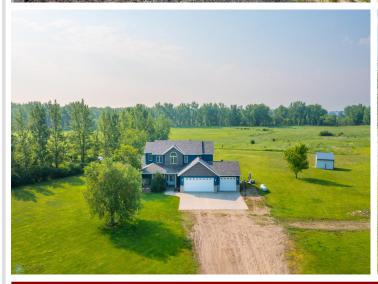

## **Description:**

Your dream home awaits at this horse ready property! This 5 bedroom, 3 bathroom, 3 stall garage home has so much to offer. Enjoy easy access with no front steps into your main living, dining, and kitchen area. A half bath and laundry are on the main level for added convenience. Use the front room as a bedroom, office, or flex space. A second bedroom and bathroom can be found tucked away on the main level. Upstairs you will find a loft with great views of the property, along with three bedrooms and another bathroom. This property really starts to shine when looking at all the outdoor space with a barn, lean-to, and playhouse all found on the property. You will also find pasture land for your animals to graze, and plenty of other wildlife roaming. You will also find trails on the property, no need to leave your property for a trail ride! Enjoy evenings on the patio looking out over the stunning natural view. This one of a kind property is not one to miss!

## **Additional Details:**

Year Built Lot Acres 33.39 Lot Dimensions Irregular Garage Stalls 3 School District 146 \$5,621 Taxes Taxes with Assessments \$5,628 Tax Year 2025