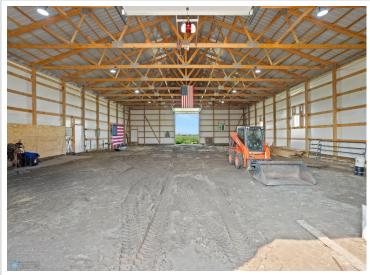

## **Description:**

Your dream home awaits at this horse ready property! This 5 bedroom, 3 bathroom, 3 stall garage home has so much to offer. Enjoy easy access with no front steps into your main living, dining, and kitchen area. A half bath and laundry are on the main level for added convenience. Use the front room as a bedroom, office, or flex space. A second bedroom and bathroom can be found tucked away on the main level. Upstairs you will find a loft with great views of the property, along with three bedrooms and another bathroom. This property really starts to shine when looking at all the outdoor space with a barn, lean-to, and playhouse all found on the property. You will also find pasture land for your animals to graze, and plenty of other wildlife roaming. You will also find trails on the property, no need to leave your property for a trail ride! Enjoy evenings on the patio looking out over the stunning natural view. This one of a kind property is not one to miss!