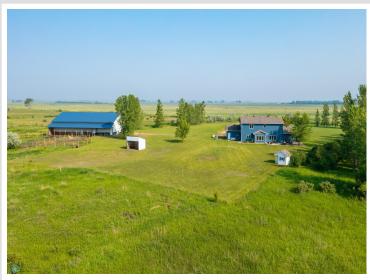

## **Description:**

Your dream home awaits at this horse ready property! This 5 bedroom, 3 bathroom, 3 stall garage home has so much to offer. Enjoy easy access with no front steps into your main living, dining, and kitchen area. A half bath and laundry are on the main level for added convenience. Use the front room as a bedroom, office, or flex space. A second bedroom and bathroom can be found tucked away on the main level. Upstairs you will find a loft with great views of the property, along with three bedrooms and another bathroom. This property really starts to shine when looking at all the outdoor space with a barn, lean-to, and playhouse all found on the property. You will also find pasture land for your animals to graze, and plenty of other wildlife roaming. You will also find trails on the property, no need to leave your property for a trail ride! Enjoy evenings on the patio looking out over the stunning natural view. This one of a kind property is not one to miss!