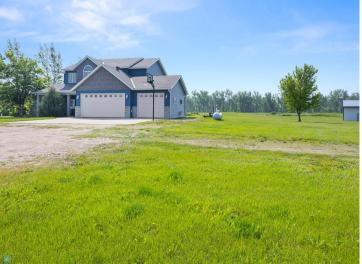

## **Description:**

Your dream home awaits at this horse ready property! This 5 bedroom, 3 bathroom, 3 stall garage home has so much to offer. Enjoy easy access with no front steps into your main living, dining, and kitchen area. A half bath and laundry are on the main level for added convenience. Use the front room as a bedroom, office, or flex space. A second bedroom and bathroom can be found tucked away on the main level. Upstairs you will find a loft with great views of the property, along with three bedrooms and another bathroom. This property really starts to shine when looking at all the outdoor space with a barn, lean-to, and playhouse all found on the property. You will also find pasture land for your animals to graze, and plenty of other wildlife roaming. You will also find trails on the property, no need to leave your property for a trail ride! Enjoy evenings on the patio looking out over the stunning natural view. This one of a kind property is not one to miss!

## **Additional Details:**

Year Built Lot Acres 33.39 Lot Dimensions Irregular Garage Stalls 3 School District 146 \$5,621 Taxes Taxes with Assessments \$5,628 Tax Year 2025