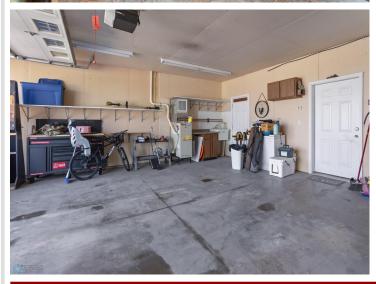

## **Description:**

Your dream home awaits at this horse ready property! This 5 bedroom, 3 bathroom, 3 stall garage home has so much to offer. Enjoy easy access with no front steps into your main living, dining, and kitchen area. A half bath and laundry are on the main level for added convenience. Use the front room as a bedroom, office, or flex space. A second bedroom and bathroom can be found tucked away on the main level. Upstairs you will find a loft with great views of the property, along with three bedrooms and another bathroom. This property really starts to shine when looking at all the outdoor space with a barn, lean-to, and playhouse all found on the property. You will also find pasture land for your animals to graze, and plenty of other wildlife roaming. You will also find trails on the property, no need to leave your property for a trail ride! Enjoy evenings on the patio looking out over the stunning natural view. This one of a kind property is not one to miss!

## **Additional Details:**

Year Built Lot Acres 33.39 Lot Dimensions Irregular Garage Stalls 3 School District 146 \$5,621 Taxes Taxes with Assessments \$5,628 Tax Year 2025

## **Additional Features:**

Basement: Other Fuel: Electric, Propane Garage: 3 Heat: Forced Air, Fireplace(s), Radiant Floor Sewer: Private Sewer Water: Private, Well Air Conditioning: Central Air