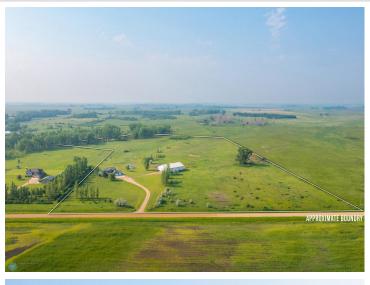

## **Description:**

Your dream home awaits at this horse ready property! This 5 bedroom, 3 bathroom, 3 stall garage home has so much to offer. Enjoy easy access with no front steps into your main living, dining, and kitchen area. A half bath and laundry are on the main level for added convenience. Use the front room as a bedroom, office, or flex space. A second bedroom and bathroom can be found tucked away on the main level. Upstairs you will find a loft with great views of the property, along with three bedrooms and another bathroom. This property really starts to shine when looking at all the outdoor space with a barn, lean-to, and playhouse all found on the property. You will also find pasture land for your animals to graze, and plenty of other wildlife roaming. You will also find trails on the property, no need to leave your property for a trail ride! Enjoy evenings on the patio looking out over the stunning natural view. This one of a kind property is not one to miss!

## **Additional Details:**

Year Built Lot Acres 33.39 Lot Dimensions Irregular Garage Stalls 3 School District 146 \$5,621 Taxes Taxes with Assessments \$5,628 Tax Year 2025