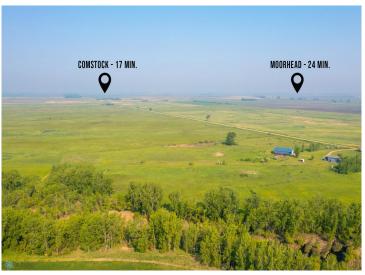

## **Driving Directions:**

Stay on MN 9/51, turn right on 170th Ave S (gravel road with white picket fence and white two story home on the corner)

Listed By: Prime Realty

Affinity Real Estate Inc. participates in the Regional Multiple Listing Service of Minnesota, Inc Broker Reciprocity (sm) program, allowing us to display other broker's listings on our website. All properties are subject to prior sale, change or withdrawal.