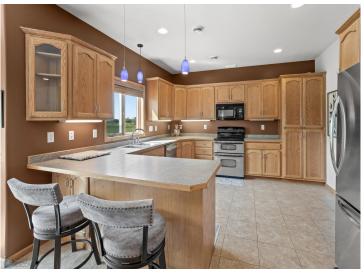

## **Description:**

Your dream home awaits at this horse ready property! This 5 bedroom, 3 bathroom, 3 stall garage home has so much to offer. Enjoy easy access with no front steps into your main living, dining, and kitchen area. A half bath and laundry are on the main level for added convenience. Use the front room as a bedroom, office, or flex space. A second bedroom and bathroom can be found tucked away on the main level. Upstairs you will find a loft with great views of the property, along with three bedrooms and another bathroom. This property really starts to shine when looking at all the outdoor space with a barn, lean-to, and playhouse all found on the property. You will also find pasture land for your animals to graze, and plenty of other wildlife roaming. You will also find trails on the property, no need to leave your property for a trail ride! Enjoy evenings on the patio looking out over the stunning natural view. This one of a kind property is not one to miss!