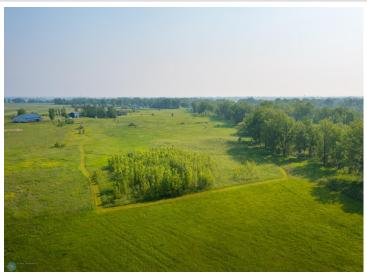

## **Description:**

Your dream home awaits at this horse ready property! This 5 bedroom, 3 bathroom, 3 stall garage home has so much to offer. Enjoy easy access with no front steps into your main living, dining, and kitchen area. A half bath and laundry are on the main level for added convenience. Use the front room as a bedroom, office, or flex space. A second bedroom and bathroom can be found tucked away on the main level. Upstairs you will find a loft with great views of the property, along with three bedrooms and another bathroom. This property really starts to shine when looking at all the outdoor space with a barn, lean-to, and playhouse all found on the property. You will also find pasture land for your animals to graze, and plenty of other wildlife roaming. You will also find trails on the property, no need to leave your property for a trail ride! Enjoy evenings on the patio looking out over the stunning natural view. This one of a kind property is not one to miss!

## **Additional Details:**

Year Built Lot Acres 33.39 Lot Dimensions Irregular Garage Stalls 3 School District 146 \$5,621 Taxes Taxes with Assessments \$5,628 Tax Year 2025