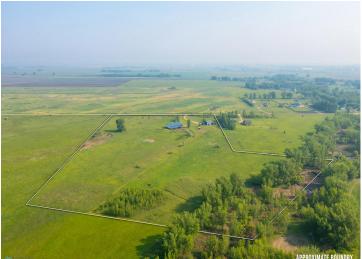

## **Description:**

Your dream home awaits at this horse ready property! This 5 bedroom, 3 bathroom, 3 stall garage home has so much to offer. Enjoy easy access with no front steps into your main living, dining, and kitchen area. A half bath and laundry are on the main level for added convenience. Use the front room as a bedroom, office, or flex space. A second bedroom and bathroom can be found tucked away on the main level. Upstairs you will find a loft with great views of the property, along with three bedrooms and another bathroom. This property really starts to shine when looking at all the outdoor space with a barn, lean-to, and playhouse all found on the property. You will also find pasture land for your animals to graze, and plenty of other wildlife roaming. You will also find trails on the property, no need to leave your property for a trail ride! Enjoy evenings on the patio looking out over the stunning natural view. This one of a kind property is not one to miss!

## **Additional Details:**

Year Built Lot Acres 33.39 Lot Dimensions Irregular Garage Stalls 3 School District 146 \$5,621 Taxes Taxes with Assessments \$5,628 Tax Year 2025