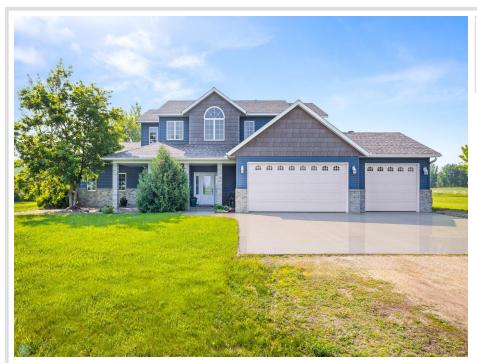

MLS 6736503 Residential

\$725,000

2,878 sq ft 5 bedrooms 3 baths

16615 170th Avenue Barnesville MN 56514

Status: Active

## **Description:**

Your dream home awaits at this horse ready property! This 5 bedroom, 3 bathroom, 3 stall garage home has so much to offer. Enjoy easy access with no front steps into your main living, dining, and kitchen area. A half bath and laundry are on the main level for added convenience. Use the front room as a bedroom, office, or flex space. A second bedroom and bathroom can be found tucked away on the main level. Upstairs you will find a loft with great views of the property, along with three bedrooms and another bathroom. This property really starts to shine when looking at all the outdoor space with a barn, lean-to, and playhouse all found on the property. You will also find pasture land for your animals to graze, and plenty of other wildlife roaming. You will also find trails on the property, no need to leave your property for a trail ride! Enjoy evenings on the patio looking out over the stunning natural view. This one of a kind property is not one to miss!