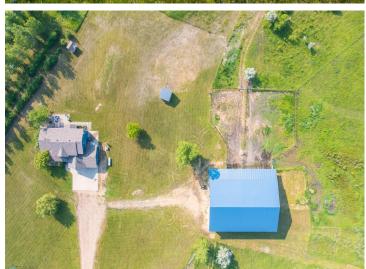

## **Description:**

Your dream home awaits at this horse ready property! This 5 bedroom, 3 bathroom, 3 stall garage home has so much to offer. Enjoy easy access with no front steps into your main living, dining, and kitchen area. A half bath and laundry are on the main level for added convenience. Use the front room as a bedroom, office, or flex space. A second bedroom and bathroom can be found tucked away on the main level. Upstairs you will find a loft with great views of the property, along with three bedrooms and another bathroom. This property really starts to shine when looking at all the outdoor space with a barn, lean-to, and playhouse all found on the property. You will also find pasture land for your animals to graze, and plenty of other wildlife roaming. You will also find trails on the property, no need to leave your property for a trail ride! Enjoy evenings on the patio looking out over the stunning natural view. This one of a kind property is not one to miss!