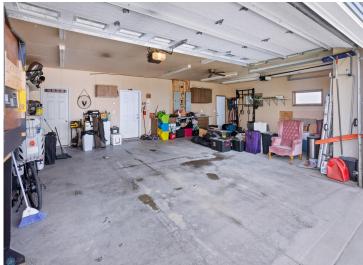

## **Additional Details:**

Year Built Lot Acres 33.39 Lot Dimensions Irregular Garage Stalls 3 School District 146 \$5,621 Taxes Taxes with Assessments \$5,628 Tax Year 2025

## **Additional Features:**

Basement: Other Fuel: Electric, Propane Garage: 3 Heat: Forced Air, Fireplace(s), Radiant Floor Sewer: Private Sewer Water: Private, Well Air Conditioning: Central Air