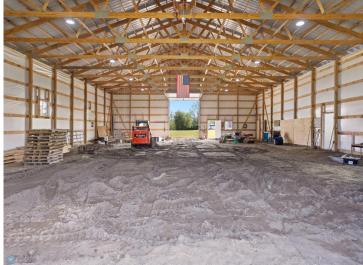

## **Description:**

Your dream home awaits at this horse ready property! This 5 bedroom, 3 bathroom, 3 stall garage home has so much to offer. Enjoy easy access with no front steps into your main living, dining, and kitchen area. A half bath and laundry are on the main level for added convenience. Use the front room as a bedroom, office, or flex space. A second bedroom and bathroom can be found tucked away on the main level. Upstairs you will find a loft with great views of the property, along with three bedrooms and another bathroom. This property really starts to shine when looking at all the outdoor space with a barn, lean-to, and playhouse all found on the property. You will also find pasture land for your animals to graze, and plenty of other wildlife roaming. You will also find trails on the property, no need to leave your property for a trail ride! Enjoy evenings on the patio looking out over the stunning natural view. This one of a kind property is not one to miss!