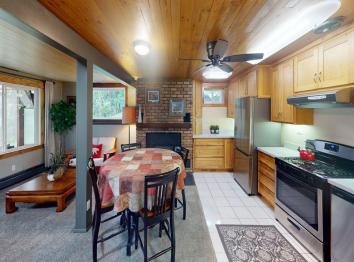

## **Description:**

Beautiful, private setting with picturesque lake views—perfect for year-round-use, multigenerational living or unforgettable vacations. This uniquely designed home offers 3BRs (all with lake views), 2 1/4 BAs, 2 cozy fireplaces, and 2 full kitchens featuring new or newer appliances. A walkout lower level and full laundry add convenience and flexibility. Enjoy the south-facing screened-in porch w/TV, or relax outdoors with amenities like an outdoor shower and 3 campfire areas. Privacy is abundant, with only seasonal neighbors on both sides. The property sits on a 1 ½+ acre lot with a 40' x 30' shed and backs up to over 50,000 acres of pristine state forest—like having a 50,000-acre backyard! Ideal for those who love to hunt, ATV, or simply immerse themselves in nature and wildlife. The lake access area is flat and features 150 ft. of level, sandy shoreline—perfect for swimming, lounging, or entertaining. Located on premier Lake Roosevelt and right by trail access, this home is also close to town—combining seclusion with convenience. This lake home truly has it all—schedule your showing today and start creating unforgettable memories of your own.