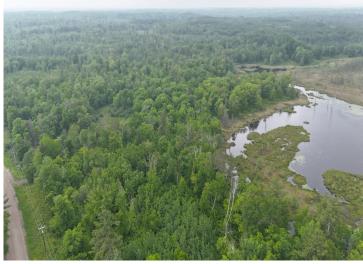

## **Description:**

Beautiful, private setting with picturesque lake views—perfect for year-round-use, multigenerational living or unforgettable vacations. This uniquely designed home offers 3BRs (all with lake views), 2 1/4 BAs, 2 cozy fireplaces, and 2 full kitchens featuring new or newer appliances. A walkout lower level and full laundry add convenience and flexibility. Enjoy the south-facing screened-in porch w/TV, or relax outdoors with amenities like an outdoor shower and 3 campfire areas. Privacy is abundant, with only seasonal neighbors on both sides. The property sits on a 1 ½+ acre lot with a 40' x 30' shed and backs up to over 50,000 acres of pristine state forest—like having a 50,000-acre backyard! Ideal for those who love to hunt, ATV, or simply immerse themselves in nature and wildlife. The lake access area is flat and features 150 ft. of level, sandy shoreline—perfect for swimming, lounging, or entertaining. Located on premier Lake Roosevelt and right by trail access, this home is also close to town—combining seclusion with convenience. This lake home truly has it all—schedule your showing today and start creating unforgettable memories of your own.