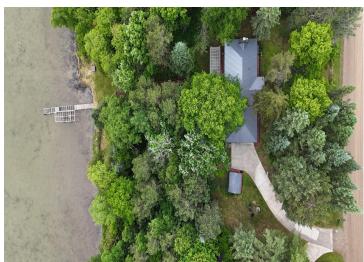

## **Description:**

Beautiful, private setting with picturesque lake views—perfect for year-round-use, multigenerational living or unforgettable vacations. This uniquely designed home offers 3BRs (all with lake views), 2 1/4 BAs, 2 cozy fireplaces, and 2 full kitchens featuring new or newer appliances. A walkout lower level and full laundry add convenience and flexibility. Enjoy the south-facing screened-in porch w/TV, or relax outdoors with amenities like an outdoor shower and 3 campfire areas. Privacy is abundant, with only seasonal neighbors on both sides. The property sits on a 1 ½+ acre lot with a 40' x 30' shed and backs up to over 50,000 acres of pristine state forest—like having a 50,000-acre backyard! Ideal for those who love to hunt, ATV, or simply immerse themselves in nature and wildlife. The lake access area is flat and features 150 ft. of level, sandy shoreline—perfect for swimming, lounging, or entertaining. Located on premier Lake Roosevelt and right by trail access, this home is also close to town—combining seclusion with convenience. This lake home truly has it all—schedule your showing today and start creating unforgettable memories of your own.

## **Additional Details:**

Year Built 1960 Lot Acres 1.21

Lot Dimensions 151 x 362 x 149 x 342

Garage Stalls 8
School District 118
Taxes \$1,858
Taxes with Assessments \$1,858
Tax Year 2025