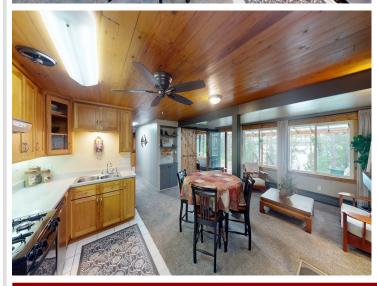

## **Description:**

Beautiful, private setting with picturesque lake views—perfect for year-round-use, multigenerational living or unforgettable vacations. This uniquely designed home offers 3BRs (all with lake views), 2 1/4 BAs, 2 cozy fireplaces, and 2 full kitchens featuring new or newer appliances. A walkout lower level and full laundry add convenience and flexibility. Enjoy the south-facing screened-in porch w/TV, or relax outdoors with amenities like an outdoor shower and 3 campfire areas. Privacy is abundant, with only seasonal neighbors on both sides. The property sits on a 1 ½+ acre lot with a 40' x 30' shed and backs up to over 50,000 acres of pristine state forest—like having a 50,000-acre backyard! Ideal for those who love to hunt, ATV, or simply immerse themselves in nature and wildlife. The lake access area is flat and features 150 ft. of level, sandy shoreline—perfect for swimming, lounging, or entertaining. Located on premier Lake Roosevelt and right by trail access, this home is also close to town—combining seclusion with convenience. This lake home truly has it all—schedule your showing today and start creating unforgettable memories of your own.