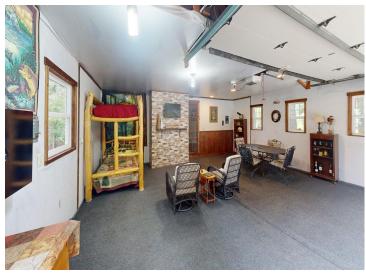

## **Description:**

Beautiful, private setting with picturesque lake views—perfect for year-round-use, multigenerational living or unforgettable vacations. This uniquely designed home offers 3BRs (all with lake views), 2 1/4 BAs, 2 cozy fireplaces, and 2 full kitchens featuring new or newer appliances. A walkout lower level and full laundry add convenience and flexibility. Enjoy the south-facing screened-in porch w/TV, or relax outdoors with amenities like an outdoor shower and 3 campfire areas. Privacy is abundant, with only seasonal neighbors on both sides. The property sits on a 1 ½+ acre lot with a 40' x 30' shed and backs up to over 50,000 acres of pristine state forest—like having a 50,000-acre backyard! Ideal for those who love to hunt, ATV, or simply immerse themselves in nature and wildlife. The lake access area is flat and features 150 ft. of level, sandy shoreline—perfect for swimming, lounging, or entertaining. Located on premier Lake Roosevelt and right by trail access, this home is also close to town—combining seclusion with convenience. This lake home truly has it all—schedule your showing today and start creating unforgettable memories of your own.

## **Additional Details:**

Year Built 1960 Lot Acres 1.21

Lot Dimensions 151 x 362 x 149 x 342

Garage Stalls 8
School District 118
Taxes \$1,858
Taxes with Assessments \$1,858
Tax Year 2025