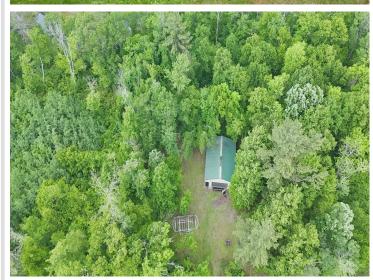

## **Description:**

Beautiful, private setting with picturesque lake views—perfect for year-round-use, multigenerational living or unforgettable vacations. This uniquely designed home offers 3BRs (all with lake views), 2 1/4 BAs, 2 cozy fireplaces, and 2 full kitchens featuring new or newer appliances. A walkout lower level and full laundry add convenience and flexibility. Enjoy the south-facing screened-in porch w/TV, or relax outdoors with amenities like an outdoor shower and 3 campfire areas. Privacy is abundant, with only seasonal neighbors on both sides. The property sits on a 1 ½+ acre lot with a 40' x 30' shed and backs up to over 50,000 acres of pristine state forest—like having a 50,000-acre backyard! Ideal for those who love to hunt, ATV, or simply immerse themselves in nature and wildlife. The lake access area is flat and features 150 ft. of level, sandy shoreline—perfect for swimming, lounging, or entertaining. Located on premier Lake Roosevelt and right by trail access, this home is also close to town—combining seclusion with convenience. This lake home truly has it all—schedule your showing today and start creating unforgettable memories of your own.

## **Additional Details:**

Year Built 1960 Lot Acres 1.21

Lot Dimensions 151 x 362 x 149 x 342

Garage Stalls 8
School District 118
Taxes \$1,858
Taxes with Assessments \$1,858
Tax Year 2025