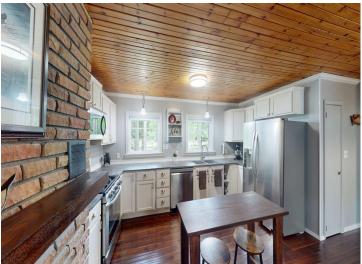

## **Description:**

Beautiful, private setting with picturesque lake views—perfect for year-round-use, multigenerational living or unforgettable vacations. This uniquely designed home offers 3BRs (all with lake views), 2 1/4 BAs, 2 cozy fireplaces, and 2 full kitchens featuring new or newer appliances. A walkout lower level and full laundry add convenience and flexibility. Enjoy the south-facing screened-in porch w/TV, or relax outdoors with amenities like an outdoor shower and 3 campfire areas. Privacy is abundant, with only seasonal neighbors on both sides. The property sits on a 1 ½+ acre lot with a 40' x 30' shed and backs up to over 50,000 acres of pristine state forest—like having a 50,000-acre backyard! Ideal for those who love to hunt, ATV, or simply immerse themselves in nature and wildlife. The lake access area is flat and features 150 ft. of level, sandy shoreline—perfect for swimming, lounging, or entertaining. Located on premier Lake Roosevelt and right by trail access, this home is also close to town—combining seclusion with convenience. This lake home truly has it all—schedule your showing today and start creating unforgettable memories of your own.