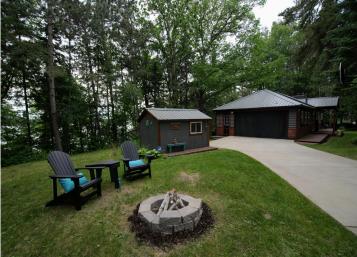

## **Description:**

Beautiful, private setting with picturesque lake views—perfect for year-round-use, multigenerational living or unforgettable vacations. This uniquely designed home offers 3BRs (all with lake views), 2 1/4 BAs, 2 cozy fireplaces, and 2 full kitchens featuring new or newer appliances. A walkout lower level and full laundry add convenience and flexibility. Enjoy the south-facing screened-in porch w/TV, or relax outdoors with amenities like an outdoor shower and 3 campfire areas. Privacy is abundant, with only seasonal neighbors on both sides. The property sits on a 1 ½+ acre lot with a 40' x 30' shed and backs up to over 50,000 acres of pristine state forest—like having a 50,000-acre backyard! Ideal for those who love to hunt, ATV, or simply immerse themselves in nature and wildlife. The lake access area is flat and features 150 ft. of level, sandy shoreline—perfect for swimming, lounging, or entertaining. Located on premier Lake Roosevelt and right by trail access, this home is also close to town—combining seclusion with convenience. This lake home truly has it all—schedule your showing today and start creating unforgettable memories of your own.

## **Additional Features:**

**Basement:** Finished, Walkout **Fuel:** Propane **Garage:** 8 **Heat:** Baseboard, Fireplace(s), Hot Water **Sewer:** Tank with Drainage Field **Water:** Submersible - 4 Inch, Drilled, Well **Air Conditioning:** Window Unit(s)