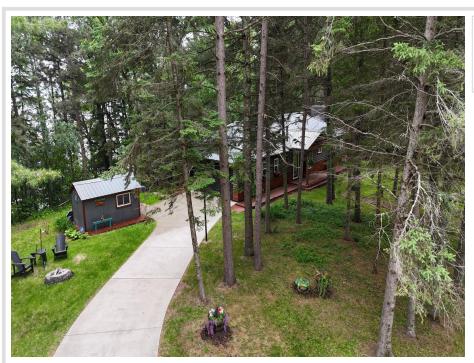

## **Description:**

Beautiful, private setting with picturesque lake views—perfect for year-round-use, multigenerational living or unforgettable vacations. This uniquely designed home offers 3BRs (all with lake views), 2 1/4 BAs, 2 cozy fireplaces, and 2 full kitchens featuring new or newer appliances. A walkout lower level and full laundry add convenience and flexibility. Enjoy the south-facing screened-in porch w/TV, or relax outdoors with amenities like an outdoor shower and 3 campfire areas. Privacy is abundant, with only seasonal neighbors on both sides. The property sits on a 1 ½+ acre lot with a 40' x 30' shed and backs up to over 50,000 acres of pristine state forest—like having a 50,000-acre backyard! Ideal for those who love to hunt, ATV, or simply immerse themselves in nature and wildlife. The lake access area is flat and features 150 ft. of level, sandy shoreline—perfect for swimming, lounging, or entertaining. Located on premier Lake Roosevelt and right by trail access, this home is also close to town—combining seclusion with convenience. This lake home truly has it all—schedule your showing today and start creating unforgettable memories of your own.