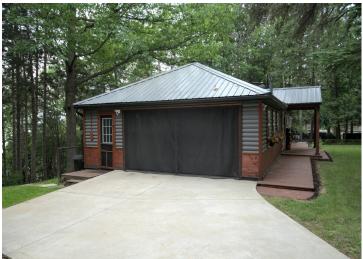

## **Description:**

Beautiful, private setting with picturesque lake views—perfect for year-round-use, multigenerational living or unforgettable vacations. This uniquely designed home offers 3BRs (all with lake views), 2 1/4 BAs, 2 cozy fireplaces, and 2 full kitchens featuring new or newer appliances. A walkout lower level and full laundry add convenience and flexibility. Enjoy the south-facing screened-in porch w/TV, or relax outdoors with amenities like an outdoor shower and 3 campfire areas. Privacy is abundant, with only seasonal neighbors on both sides. The property sits on a 1 ½+ acre lot with a 40' x 30' shed and backs up to over 50,000 acres of pristine state forest—like having a 50,000-acre backyard! Ideal for those who love to hunt, ATV, or simply immerse themselves in nature and wildlife. The lake access area is flat and features 150 ft. of level, sandy shoreline—perfect for swimming, lounging, or entertaining. Located on premier Lake Roosevelt and right by trail access, this home is also close to town—combining seclusion with convenience. This lake home truly has it all—schedule your showing today and start creating unforgettable memories of your own.

## **Additional Details:**

Year Built 1960 Lot Acres 1.21

Lot Dimensions 151 x 362 x 149 x 342

Garage Stalls 8
School District 118
Taxes \$1,858
Taxes with Assessments \$1,858
Tax Year 2025