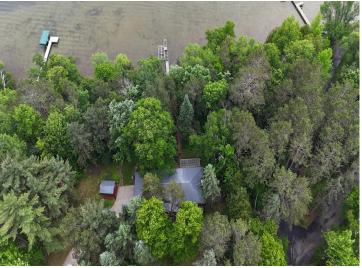

## **Description:**

Beautiful, private setting with picturesque lake views—perfect for year-round-use, multigenerational living or unforgettable vacations. This uniquely designed home offers 3BRs (all with lake views), 2 1/4 BAs, 2 cozy fireplaces, and 2 full kitchens featuring new or newer appliances. A walkout lower level and full laundry add convenience and flexibility. Enjoy the south-facing screened-in porch w/TV, or relax outdoors with amenities like an outdoor shower and 3 campfire areas. Privacy is abundant, with only seasonal neighbors on both sides. The property sits on a 1 ½+ acre lot with a 40' x 30' shed and backs up to over 50,000 acres of pristine state forest—like having a 50,000-acre backyard! Ideal for those who love to hunt, ATV, or simply immerse themselves in nature and wildlife. The lake access area is flat and features 150 ft. of level, sandy shoreline—perfect for swimming, lounging, or entertaining. Located on premier Lake Roosevelt and right by trail access, this home is also close to town—combining seclusion with convenience. This lake home truly has it all—schedule your showing today and start creating unforgettable memories of your own.

## **Additional Details:**

Year Built 1960 Lot Acres 1.21

Lot Dimensions 151 x 362 x 149 x 342

Garage Stalls 8
School District 118
Taxes \$1,858
Taxes with Assessments \$1,858
Tax Year 2025