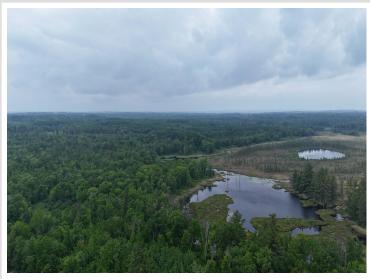

## **Description:**

Beautiful, private setting with picturesque lake views—perfect for year-round-use, multigenerational living or unforgettable vacations. This uniquely designed home offers 3BRs (all with lake views), 2 1/4 BAs, 2 cozy fireplaces, and 2 full kitchens featuring new or newer appliances. A walkout lower level and full laundry add convenience and flexibility. Enjoy the south-facing screened-in porch w/TV, or relax outdoors with amenities like an outdoor shower and 3 campfire areas. Privacy is abundant, with only seasonal neighbors on both sides. The property sits on a 1 ½+ acre lot with a 40' x 30' shed and backs up to over 50,000 acres of pristine state forest—like having a 50,000-acre backyard! Ideal for those who love to hunt, ATV, or simply immerse themselves in nature and wildlife. The lake access area is flat and features 150 ft. of level, sandy shoreline—perfect for swimming, lounging, or entertaining. Located on premier Lake Roosevelt and right by trail access, this home is also close to town—combining seclusion with convenience. This lake home truly has it all—schedule your showing today and start creating unforgettable memories of your own.