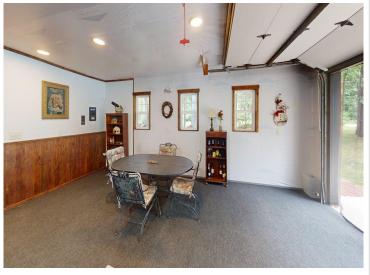

## **Description:**

Beautiful, private setting with picturesque lake views—perfect for year-round-use, multigenerational living or unforgettable vacations. This uniquely designed home offers 3BRs (all with lake views), 2 1/4 BAs, 2 cozy fireplaces, and 2 full kitchens featuring new or newer appliances. A walkout lower level and full laundry add convenience and flexibility. Enjoy the south-facing screened-in porch w/TV, or relax outdoors with amenities like an outdoor shower and 3 campfire areas. Privacy is abundant, with only seasonal neighbors on both sides. The property sits on a 1 ½+ acre lot with a 40' x 30' shed and backs up to over 50,000 acres of pristine state forest—like having a 50,000-acre backyard! Ideal for those who love to hunt, ATV, or simply immerse themselves in nature and wildlife. The lake access area is flat and features 150 ft. of level, sandy shoreline—perfect for swimming, lounging, or entertaining. Located on premier Lake Roosevelt and right by trail access, this home is also close to town—combining seclusion with convenience. This lake home truly has it all—schedule your showing today and start creating unforgettable memories of your own.

## **Additional Details:**

Year Built 1960 Lot Acres 1.21

Lot Dimensions 151 x 362 x 149 x 342

Garage Stalls 8
School District 118
Taxes \$1,858
Taxes with Assessments \$1,858
Tax Year 2025