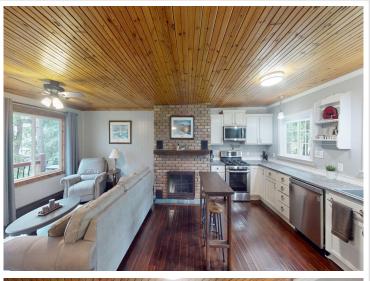

## **Description:**

Beautiful, private setting with picturesque lake views—perfect for year-round-use, multigenerational living or unforgettable vacations. This uniquely designed home offers 3BRs (all with lake views), 2 1/4 BAs, 2 cozy fireplaces, and 2 full kitchens featuring new or newer appliances. A walkout lower level and full laundry add convenience and flexibility. Enjoy the south-facing screened-in porch w/TV, or relax outdoors with amenities like an outdoor shower and 3 campfire areas. Privacy is abundant, with only seasonal neighbors on both sides. The property sits on a 1 ½+ acre lot with a 40' x 30' shed and backs up to over 50,000 acres of pristine state forest—like having a 50,000-acre backyard! Ideal for those who love to hunt, ATV, or simply immerse themselves in nature and wildlife. The lake access area is flat and features 150 ft. of level, sandy shoreline—perfect for swimming, lounging, or entertaining. Located on premier Lake Roosevelt and right by trail access, this home is also close to town—combining seclusion with convenience. This lake home truly has it all—schedule your showing today and start creating unforgettable memories of your own.