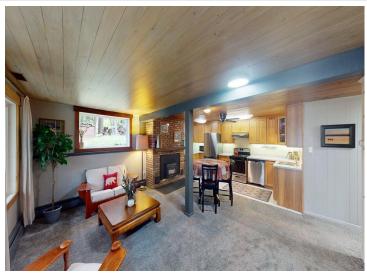

## **Description:**

Beautiful, private setting with picturesque lake views—perfect for year-round-use, multigenerational living or unforgettable vacations. This uniquely designed home offers 3BRs (all with lake views), 2 1/4 BAs, 2 cozy fireplaces, and 2 full kitchens featuring new or newer appliances. A walkout lower level and full laundry add convenience and flexibility. Enjoy the south-facing screened-in porch w/TV, or relax outdoors with amenities like an outdoor shower and 3 campfire areas. Privacy is abundant, with only seasonal neighbors on both sides. The property sits on a 1 ½+ acre lot with a 40' x 30' shed and backs up to over 50,000 acres of pristine state forest—like having a 50,000-acre backyard! Ideal for those who love to hunt, ATV, or simply immerse themselves in nature and wildlife. The lake access area is flat and features 150 ft. of level, sandy shoreline—perfect for swimming, lounging, or entertaining. Located on premier Lake Roosevelt and right by trail access, this home is also close to town—combining seclusion with convenience. This lake home truly has it all—schedule your showing today and start creating unforgettable memories of your own.