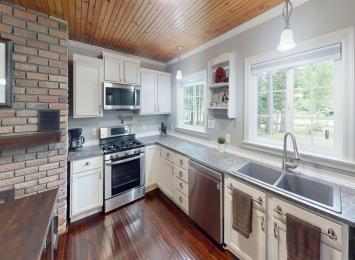

## **Description:**

Beautiful, private setting with picturesque lake views—perfect for year-round-use, multigenerational living or unforgettable vacations. This uniquely designed home offers 3BRs (all with lake views), 2 1/4 BAs, 2 cozy fireplaces, and 2 full kitchens featuring new or newer appliances. A walkout lower level and full laundry add convenience and flexibility. Enjoy the south-facing screened-in porch w/TV, or relax outdoors with amenities like an outdoor shower and 3 campfire areas. Privacy is abundant, with only seasonal neighbors on both sides. The property sits on a 1 ½+ acre lot with a 40' x 30' shed and backs up to over 50,000 acres of pristine state forest—like having a 50,000-acre backyard! Ideal for those who love to hunt, ATV, or simply immerse themselves in nature and wildlife. The lake access area is flat and features 150 ft. of level, sandy shoreline—perfect for swimming, lounging, or entertaining. Located on premier Lake Roosevelt and right by trail access, this home is also close to town—combining seclusion with convenience. This lake home truly has it all—schedule your showing today and start creating unforgettable memories of your own.