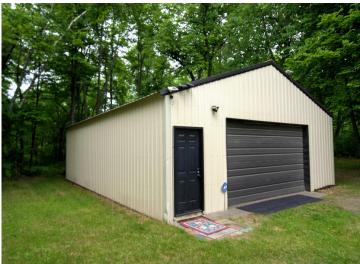

## **Description:**

Beautiful, private setting with picturesque lake views—perfect for year-round-use, multigenerational living or unforgettable vacations. This uniquely designed home offers 3BRs (all with lake views), 2 1/4 BAs, 2 cozy fireplaces, and 2 full kitchens featuring new or newer appliances. A walkout lower level and full laundry add convenience and flexibility. Enjoy the south-facing screened-in porch w/TV, or relax outdoors with amenities like an outdoor shower and 3 campfire areas. Privacy is abundant, with only seasonal neighbors on both sides. The property sits on a 1 ½+ acre lot with a 40' x 30' shed and backs up to over 50,000 acres of pristine state forest—like having a 50,000-acre backyard! Ideal for those who love to hunt, ATV, or simply immerse themselves in nature and wildlife. The lake access area is flat and features 150 ft. of level, sandy shoreline—perfect for swimming, lounging, or entertaining. Located on premier Lake Roosevelt and right by trail access, this home is also close to town—combining seclusion with convenience. This lake home truly has it all—schedule your showing today and start creating unforgettable memories of your own.

## **Additional Details:**

Year Built 1960 Lot Acres 1.21

Lot Dimensions 151 x 362 x 149 x 342

Garage Stalls 8
School District 118
Taxes \$1,858
Taxes with Assessments \$1,858
Tax Year 2025

## **Additional Features:**

**Basement:** Finished, Walkout **Fuel:** Propane **Garage:** 8 **Heat:** Baseboard, Fireplace(s), Hot Water **Sewer:** Tank with Drainage Field **Water:** Submersible - 4 Inch, Drilled, Well **Air Conditioning:** Window Unit(s)