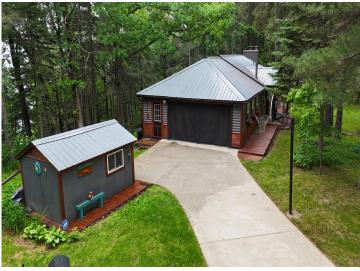

## **Description:**

Beautiful, private setting with picturesque lake views—perfect for year-round-use, multigenerational living or unforgettable vacations. This uniquely designed home offers 3BRs (all with lake views), 2 1/4 BAs, 2 cozy fireplaces, and 2 full kitchens featuring new or newer appliances. A walkout lower level and full laundry add convenience and flexibility. Enjoy the south-facing screened-in porch w/TV, or relax outdoors with amenities like an outdoor shower and 3 campfire areas. Privacy is abundant, with only seasonal neighbors on both sides. The property sits on a 1 ½+ acre lot with a 40' x 30' shed and backs up to over 50,000 acres of pristine state forest—like having a 50,000-acre backyard! Ideal for those who love to hunt, ATV, or simply immerse themselves in nature and wildlife. The lake access area is flat and features 150 ft. of level, sandy shoreline—perfect for swimming, lounging, or entertaining. Located on premier Lake Roosevelt and right by trail access, this home is also close to town—combining seclusion with convenience. This lake home truly has it all—schedule your showing today and start creating unforgettable memories of your own.

## **Additional Details:**

Year Built 1960 Lot Acres 1.21

Lot Dimensions 151 x 362 x 149 x 342

Garage Stalls 8
School District 118
Taxes \$1,858
Taxes with Assessments \$1,858
Tax Year 2025