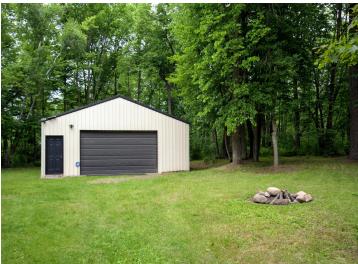

## **Description:**

Beautiful, private setting with picturesque lake views—perfect for year-round-use, multigenerational living or unforgettable vacations. This uniquely designed home offers 3BRs (all with lake views), 2 1/4 BAs, 2 cozy fireplaces, and 2 full kitchens featuring new or newer appliances. A walkout lower level and full laundry add convenience and flexibility. Enjoy the south-facing screened-in porch w/TV, or relax outdoors with amenities like an outdoor shower and 3 campfire areas. Privacy is abundant, with only seasonal neighbors on both sides. The property sits on a 1 ½+ acre lot with a 40' x 30' shed and backs up to over 50,000 acres of pristine state forest—like having a 50,000-acre backyard! Ideal for those who love to hunt, ATV, or simply immerse themselves in nature and wildlife. The lake access area is flat and features 150 ft. of level, sandy shoreline—perfect for swimming, lounging, or entertaining. Located on premier Lake Roosevelt and right by trail access, this home is also close to town—combining seclusion with convenience. This lake home truly has it all—schedule your showing today and start creating unforgettable memories of your own.

## **Additional Details:**

Year Built 1960 Lot Acres 1.21

Lot Dimensions 151 x 362 x 149 x 342

Garage Stalls 8
School District 118
Taxes \$1,858
Taxes with Assessments \$1,858
Tax Year 2025