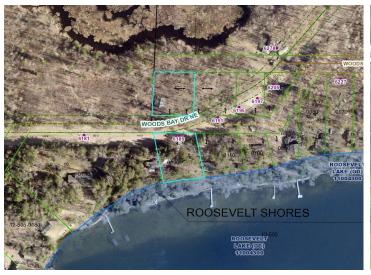

## **Additional Details:**

Year Built 1960 Lot Acres 1.21

Lot Dimensions 151 x 362 x 149 x 342

Garage Stalls 8
School District 118
Taxes \$1,858
Taxes with Assessments \$1,858
Tax Year 2025

## **Driving Directions:**

North on Outing to Woods Bay Drive, West. 1/2 miles to property.

Listed By: RE/MAX Results

Affinity Real Estate Inc. participates in the Regional Multiple Listing Service of Minnesota, Inc Broker Reciprocity (sm) program, allowing us to display other broker's listings on our website. All properties are subject to prior sale, change or withdrawal.