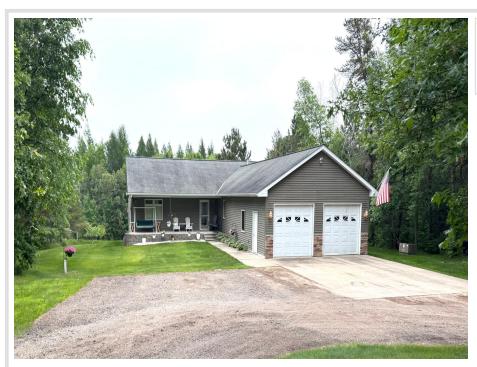

## **Description:**

Fabulous 4 bedroom, 2.5 bath home on Hinds Lake with 200' of lake frontage. This home has an open concept floor plan that allows for great entertaining, large windows bring a ton of natural light. Main level has a large primary bedroom with an oversized bath that has a shower, tub, two closets and washer/dryer. Enjoy the 3-season attached sun porch with privacy and gorgeous views. A walk out basement to access the concrete patio ready for your entertaining. Downstairs has plumbing in place for small kitchenette or wet bar. Theres a 30x40 cold storage garage shed with a lean-to, ready to house your boat and toys. This home has a Steffes furnace, central air conditioning and is very cost efficient to operate the home. This home is centrally located, east of Highway 71, between Park Rapids and Menahga and in Menahga School District. This is a very well-maintained clean home, ready to move in! This won't last long, schedule your showing today!

## **Additional Details:**

Year Built 2006 Lot Acres 4.98

Lot Dimensions 1035x200x1133x200

Garage Stalls 2
School District 821
Taxes \$3,453
Taxes with Assessments \$3,674
Tax Year 2025