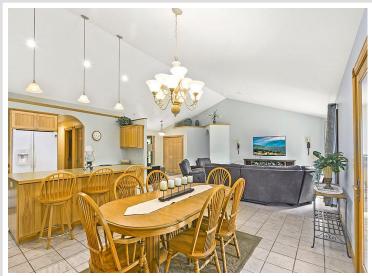

## **Description:**

Fabulous 4 bedroom, 2.5 bath home on Hinds Lake with 200' of lake frontage. This home has an open concept floor plan that allows for great entertaining, large windows bring a ton of natural light. Main level has a large primary bedroom with an oversized bath that has a shower, tub, two closets and washer/dryer. Enjoy the 3-season attached sun porch with privacy and gorgeous views. A walk out basement to access the concrete patio ready for your entertaining. Downstairs has plumbing in place for small kitchenette or wet bar. Theres a 30x40 cold storage garage shed with a lean-to, ready to house your boat and toys. This home has a Steffes furnace, central air conditioning and is very cost efficient to operate the home. This home is centrally located, east of Highway 71, between Park Rapids and Menahga and in Menahga School District. This is a very well-maintained clean home, ready to move in! This won't last long, schedule your showing today!