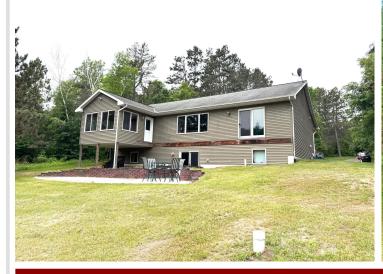

## **Description:**

Fabulous 4 bedroom, 2.5 bath home on Hinds Lake with 200' of lake frontage. This home has an open concept floor plan that allows for great entertaining, large windows bring a ton of natural light. Main level has a large primary bedroom with an oversized bath that has a shower, tub, two closets and washer/dryer. Enjoy the 3-season attached sun porch with privacy and gorgeous views. A walk out basement to access the concrete patio ready for your entertaining. Downstairs has plumbing in place for small kitchenette or wet bar. Theres a 30x40 cold storage garage shed with a lean-to, ready to house your boat and toys. This home has a Steffes furnace, central air conditioning and is very cost efficient to operate the home. This home is centrally located, east of Highway 71, between Park Rapids and Menahga and in Menahga School District. This is a very well-maintained clean home, ready to move in! This won't last long, schedule your showing today!