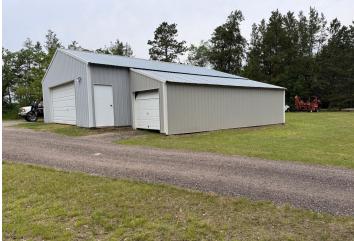

## **Description:**

Fabulous 4 bedroom, 2.5 bath home on Hinds Lake with 200' of lake frontage. This home has an open concept floor plan that allows for great entertaining, large windows bring a ton of natural light. Main level has a large primary bedroom with an oversized bath that has a shower, tub, two closets and washer/dryer. Enjoy the 3-season attached sun porch with privacy and gorgeous views. A walk out basement to access the concrete patio ready for your entertaining. Downstairs has plumbing in place for small kitchenette or wet bar. Theres a 30x40 cold storage garage shed with a lean-to, ready to house your boat and toys. This home has a Steffes furnace, central air conditioning and is very cost efficient to operate the home. This home is centrally located, east of Highway 71, between Park Rapids and Menahga and in Menahga School District. This is a very well-maintained clean home, ready to move in! This won't last long, schedule your showing today!