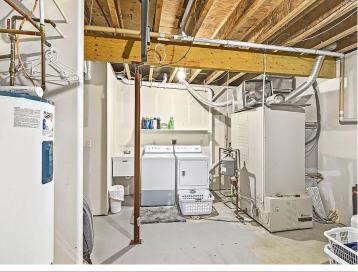

## **Description:**

Fabulous 4 bedroom, 2.5 bath home on Hinds Lake with 200' of lake frontage. This home has an open concept floor plan that allows for great entertaining, large windows bring a ton of natural light. Main level has a large primary bedroom with an oversized bath that has a shower, tub, two closets and washer/dryer. Enjoy the 3-season attached sun porch with privacy and gorgeous views. A walk out basement to access the concrete patio ready for your entertaining. Downstairs has plumbing in place for small kitchenette or wet bar. Theres a 30x40 cold storage garage shed with a lean-to, ready to house your boat and toys. This home has a Steffes furnace, central air conditioning and is very cost efficient to operate the home. This home is centrally located, east of Highway 71, between Park Rapids and Menahga and in Menahga School District. This is a very well-maintained clean home, ready to move in! This won't last long, schedule your showing today!