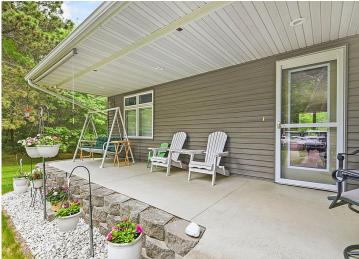

## **Description:**

Fabulous 4 bedroom, 2.5 bath home on Hinds Lake with 200' of lake frontage. This home has an open concept floor plan that allows for great entertaining, large windows bring a ton of natural light. Main level has a large primary bedroom with an oversized bath that has a shower, tub, two closets and washer/dryer. Enjoy the 3-season attached sun porch with privacy and gorgeous views. A walk out basement to access the concrete patio ready for your entertaining. Downstairs has plumbing in place for small kitchenette or wet bar. Theres a 30x40 cold storage garage shed with a lean-to, ready to house your boat and toys. This home has a Steffes furnace, central air conditioning and is very cost efficient to operate the home. This home is centrally located, east of Highway 71, between Park Rapids and Menahga and in Menahga School District. This is a very well-maintained clean home, ready to move in! This won't last long, schedule your showing today!