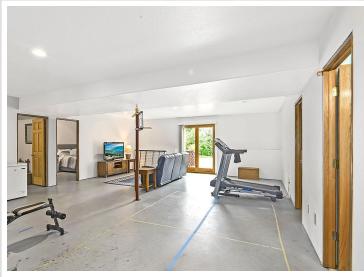

## **Description:**

Fabulous 4 bedroom, 2.5 bath home on Hinds Lake with 200' of lake frontage. This home has an open concept floor plan that allows for great entertaining, large windows bring a ton of natural light. Main level has a large primary bedroom with an oversized bath that has a shower, tub, two closets and washer/dryer. Enjoy the 3-season attached sun porch with privacy and gorgeous views. A walk out basement to access the concrete patio ready for your entertaining. Downstairs has plumbing in place for small kitchenette or wet bar. Theres a 30x40 cold storage garage shed with a lean-to, ready to house your boat and toys. This home has a Steffes furnace, central air conditioning and is very cost efficient to operate the home. This home is centrally located, east of Highway 71, between Park Rapids and Menahga and in Menahga School District. This is a very well-maintained clean home, ready to move in! This won't last long, schedule your showing today!