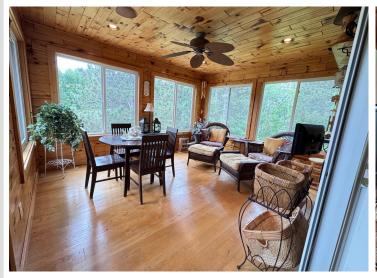

## **Description:**

Fabulous 4 bedroom, 2.5 bath home on Hinds Lake with 200' of lake frontage. This home has an open concept floor plan that allows for great entertaining, large windows bring a ton of natural light. Main level has a large primary bedroom with an oversized bath that has a shower, tub, two closets and washer/dryer. Enjoy the 3-season attached sun porch with privacy and gorgeous views. A walk out basement to access the concrete patio ready for your entertaining. Downstairs has plumbing in place for small kitchenette or wet bar. Theres a 30x40 cold storage garage shed with a lean-to, ready to house your boat and toys. This home has a Steffes furnace, central air conditioning and is very cost efficient to operate the home. This home is centrally located, east of Highway 71, between Park Rapids and Menahga and in Menahga School District. This is a very well-maintained clean home, ready to move in! This won't last long, schedule your showing today!