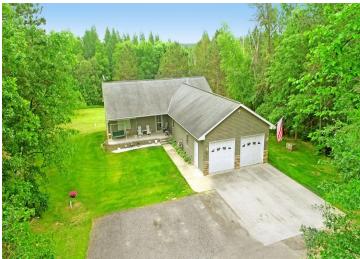

## **Description:**

Fabulous 4 bedroom, 2.5 bath home on Hinds Lake with 200' of lake frontage. This home has an open concept floor plan that allows for great entertaining, large windows bring a ton of natural light. Main level has a large primary bedroom with an oversized bath that has a shower, tub, two closets and washer/dryer. Enjoy the 3-season attached sun porch with privacy and gorgeous views. A walk out basement to access the concrete patio ready for your entertaining. Downstairs has plumbing in place for small kitchenette or wet bar. Theres a 30x40 cold storage garage shed with a lean-to, ready to house your boat and toys. This home has a Steffes furnace, central air conditioning and is very cost efficient to operate the home. This home is centrally located, east of Highway 71, between Park Rapids and Menahga and in Menahga School District. This is a very well-maintained clean home, ready to move in! This won't last long, schedule your showing today!

## **Additional Details:**

Year Built 2006 Lot Acres 4.98

Lot Dimensions 1035x200x1133x200

Garage Stalls 2
School District 821
Taxes \$3,453
Taxes with Assessments \$3,674
Tax Year 2025