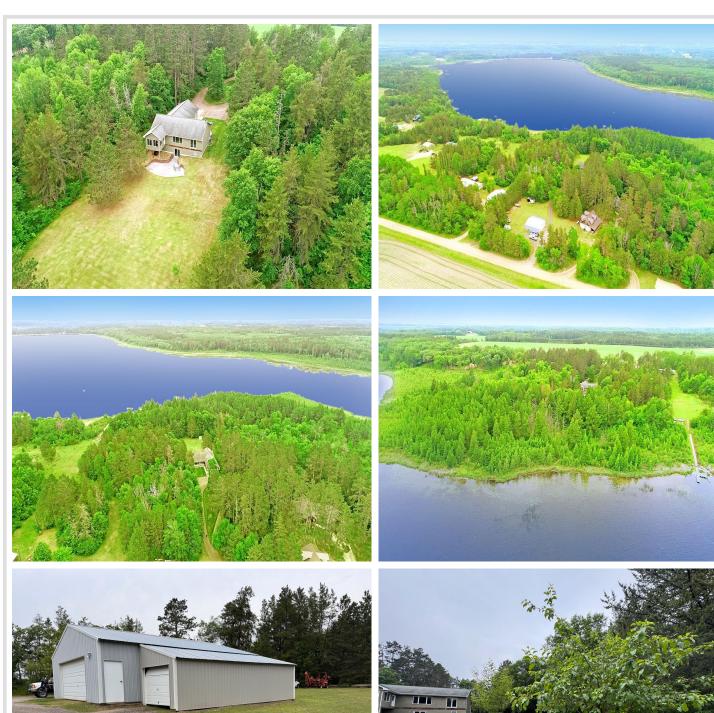

## **Description:**

Fabulous 4 bedroom, 2.5 bath home on Hinds Lake with 200' of lake frontage. This home has an open concept floor plan that allows for great entertaining, large windows bring a ton of natural light. Main level has a large primary bedroom with an oversized bath that has a shower, tub, two closets and washer/dryer. Enjoy the 3-season attached sun porch with privacy and gorgeous views. A walk out basement to access the concrete patio ready for your entertaining. Downstairs has plumbing in place for small kitchenette or wet bar. Theres a 30x40 cold storage garage shed with a lean-to, ready to house your boat and toys. This home has a Steffes furnace, central air conditioning and is very cost efficient to operate the home. This home is centrally located, east of Highway 71, between Park Rapids and Menahga and in Menahga School District. This is a very well-maintained clean home, ready to move in! This won't last long, schedule your showing today!