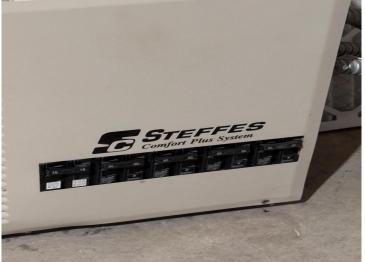

## **Description:**

Fabulous 4 bedroom, 2.5 bath home on Hinds Lake with 200' of lake frontage. This home has an open concept floor plan that allows for great entertaining, large windows bring a ton of natural light. Main level has a large primary bedroom with an oversized bath that has a shower, tub, two closets and washer/dryer. Enjoy the 3-season attached sun porch with privacy and gorgeous views. A walk out basement to access the concrete patio ready for your entertaining. Downstairs has plumbing in place for small kitchenette or wet bar. Theres a 30x40 cold storage garage shed with a lean-to, ready to house your boat and toys. This home has a Steffes furnace, central air conditioning and is very cost efficient to operate the home. This home is centrally located, east of Highway 71, between Park Rapids and Menahga and in Menahga School District. This is a very well-maintained clean home, ready to move in! This won't last long, schedule your showing today!