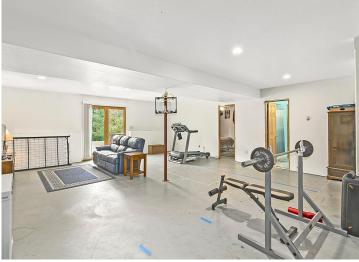

## **Description:**

Fabulous 4 bedroom, 2.5 bath home on Hinds Lake with 200' of lake frontage. This home has an open concept floor plan that allows for great entertaining, large windows bring a ton of natural light. Main level has a large primary bedroom with an oversized bath that has a shower, tub, two closets and washer/dryer. Enjoy the 3-season attached sun porch with privacy and gorgeous views. A walk out basement to access the concrete patio ready for your entertaining. Downstairs has plumbing in place for small kitchenette or wet bar. Theres a 30x40 cold storage garage shed with a lean-to, ready to house your boat and toys. This home has a Steffes furnace, central air conditioning and is very cost efficient to operate the home. This home is centrally located, east of Highway 71, between Park Rapids and Menahga and in Menahga School District. This is a very well-maintained clean home, ready to move in! This won't last long, schedule your showing today!