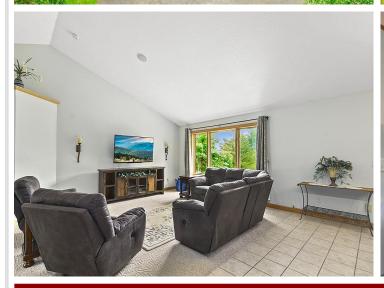

## **Description:**

Fabulous 4 bedroom, 2.5 bath home on Hinds Lake with 200' of lake frontage. This home has an open concept floor plan that allows for great entertaining, large windows bring a ton of natural light. Main level has a large primary bedroom with an oversized bath that has a shower, tub, two closets and washer/dryer. Enjoy the 3-season attached sun porch with privacy and gorgeous views. A walk out basement to access the concrete patio ready for your entertaining. Downstairs has plumbing in place for small kitchenette or wet bar. Theres a 30x40 cold storage garage shed with a lean-to, ready to house your boat and toys. This home has a Steffes furnace, central air conditioning and is very cost efficient to operate the home. This home is centrally located, east of Highway 71, between Park Rapids and Menahga and in Menahga School District. This is a very well-maintained clean home, ready to move in! This won't last long, schedule your showing today!