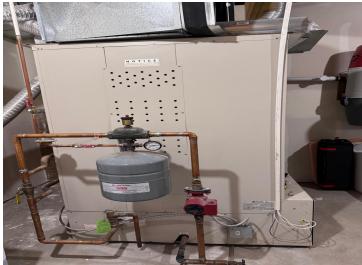

## **Description:**

Fabulous 4 bedroom, 2.5 bath home on Hinds Lake with 200' of lake frontage. This home has an open concept floor plan that allows for great entertaining, large windows bring a ton of natural light. Main level has a large primary bedroom with an oversized bath that has a shower, tub, two closets and washer/dryer. Enjoy the 3-season attached sun porch with privacy and gorgeous views. A walk out basement to access the concrete patio ready for your entertaining. Downstairs has plumbing in place for small kitchenette or wet bar. Theres a 30x40 cold storage garage shed with a lean-to, ready to house your boat and toys. This home has a Steffes furnace, central air conditioning and is very cost efficient to operate the home. This home is centrally located, east of Highway 71, between Park Rapids and Menahga and in Menahga School District. This is a very well-maintained clean home, ready to move in! This won't last long, schedule your showing today!