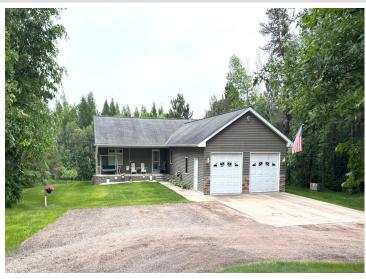

## **Description:**

Fabulous 4 bedroom, 2.5 bath home on Hinds Lake with 200' of lake frontage. This home has an open concept floor plan that allows for great entertaining, large windows bring a ton of natural light. Main level has a large primary bedroom with an oversized bath that has a shower, tub, two closets and washer/dryer. Enjoy the 3-season attached sun porch with privacy and gorgeous views. A walk out basement to access the concrete patio ready for your entertaining. Downstairs has plumbing in place for small kitchenette or wet bar. Theres a 30x40 cold storage garage shed with a lean-to, ready to house your boat and toys. This home has a Steffes furnace, central air conditioning and is very cost efficient to operate the home. This home is centrally located, east of Highway 71, between Park Rapids and Menahga and in Menahga School District. This is a very well-maintained clean home, ready to move in! This won't last long, schedule your showing today!

## **Additional Details:**

Year Built 2006 Lot Acres 4.98

Lot Dimensions 1035x200x1133x200

Garage Stalls 2
School District 821
Taxes \$3,453
Taxes with Assessments \$3,674
Tax Year 2025