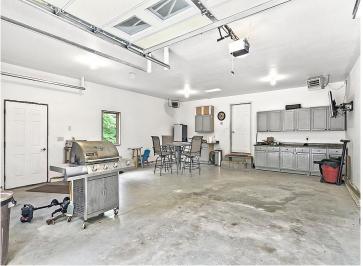

## **Description:**

Fabulous 4 bedroom, 2.5 bath home on Hinds Lake with 200' of lake frontage. This home has an open concept floor plan that allows for great entertaining, large windows bring a ton of natural light. Main level has a large primary bedroom with an oversized bath that has a shower, tub, two closets and washer/dryer. Enjoy the 3-season attached sun porch with privacy and gorgeous views. A walk out basement to access the concrete patio ready for your entertaining. Downstairs has plumbing in place for small kitchenette or wet bar. Theres a 30x40 cold storage garage shed with a lean-to, ready to house your boat and toys. This home has a Steffes furnace, central air conditioning and is very cost efficient to operate the home. This home is centrally located, east of Highway 71, between Park Rapids and Menahga and in Menahga School District. This is a very well-maintained clean home, ready to move in! This won't last long, schedule your showing today!