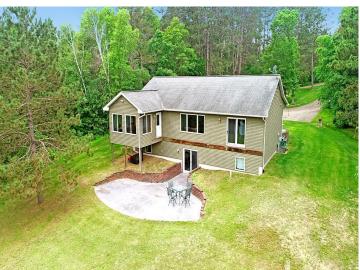

## **Description:**

Fabulous 4 bedroom, 2.5 bath home on Hinds Lake with 200' of lake frontage. This home has an open concept floor plan that allows for great entertaining, large windows bring a ton of natural light. Main level has a large primary bedroom with an oversized bath that has a shower, tub, two closets and washer/dryer. Enjoy the 3-season attached sun porch with privacy and gorgeous views. A walk out basement to access the concrete patio ready for your entertaining. Downstairs has plumbing in place for small kitchenette or wet bar. Theres a 30x40 cold storage garage shed with a lean-to, ready to house your boat and toys. This home has a Steffes furnace, central air conditioning and is very cost efficient to operate the home. This home is centrally located, east of Highway 71, between Park Rapids and Menahga and in Menahga School District. This is a very well-maintained clean home, ready to move in! This won't last long, schedule your showing today!