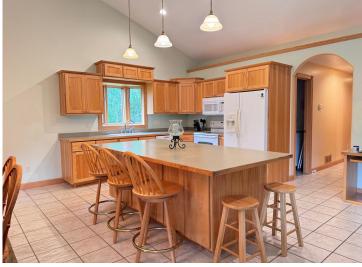

## **Description:**

Fabulous 4 bedroom, 2.5 bath home on Hinds Lake with 200' of lake frontage. This home has an open concept floor plan that allows for great entertaining, large windows bring a ton of natural light. Main level has a large primary bedroom with an oversized bath that has a shower, tub, two closets and washer/dryer. Enjoy the 3-season attached sun porch with privacy and gorgeous views. A walk out basement to access the concrete patio ready for your entertaining. Downstairs has plumbing in place for small kitchenette or wet bar. Theres a 30x40 cold storage garage shed with a lean-to, ready to house your boat and toys. This home has a Steffes furnace, central air conditioning and is very cost efficient to operate the home. This home is centrally located, east of Highway 71, between Park Rapids and Menahga and in Menahga School District. This is a very well-maintained clean home, ready to move in! This won't last long, schedule your showing today!