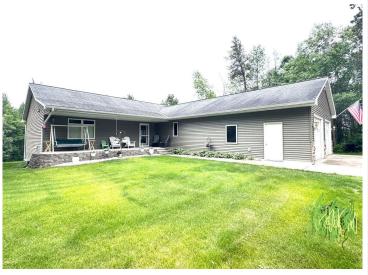

## **Description:**

Fabulous 4 bedroom, 2.5 bath home on Hinds Lake with 200' of lake frontage. This home has an open concept floor plan that allows for great entertaining, large windows bring a ton of natural light. Main level has a large primary bedroom with an oversized bath that has a shower, tub, two closets and washer/dryer. Enjoy the 3-season attached sun porch with privacy and gorgeous views. A walk out basement to access the concrete patio ready for your entertaining. Downstairs has plumbing in place for small kitchenette or wet bar. Theres a 30x40 cold storage garage shed with a lean-to, ready to house your boat and toys. This home has a Steffes furnace, central air conditioning and is very cost efficient to operate the home. This home is centrally located, east of Highway 71, between Park Rapids and Menahga and in Menahga School District. This is a very well-maintained clean home, ready to move in! This won't last long, schedule your showing today!