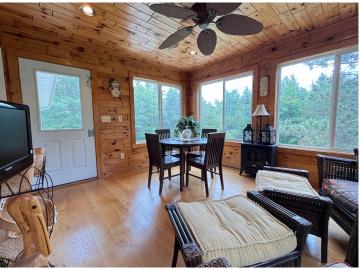

## **Description:**

Fabulous 4 bedroom, 2.5 bath home on Hinds Lake with 200' of lake frontage. This home has an open concept floor plan that allows for great entertaining, large windows bring a ton of natural light. Main level has a large primary bedroom with an oversized bath that has a shower, tub, two closets and washer/dryer. Enjoy the 3-season attached sun porch with privacy and gorgeous views. A walk out basement to access the concrete patio ready for your entertaining. Downstairs has plumbing in place for small kitchenette or wet bar. Theres a 30x40 cold storage garage shed with a lean-to, ready to house your boat and toys. This home has a Steffes furnace, central air conditioning and is very cost efficient to operate the home. This home is centrally located, east of Highway 71, between Park Rapids and Menahga and in Menahga School District. This is a very well-maintained clean home, ready to move in! This won't last long, schedule your showing today!