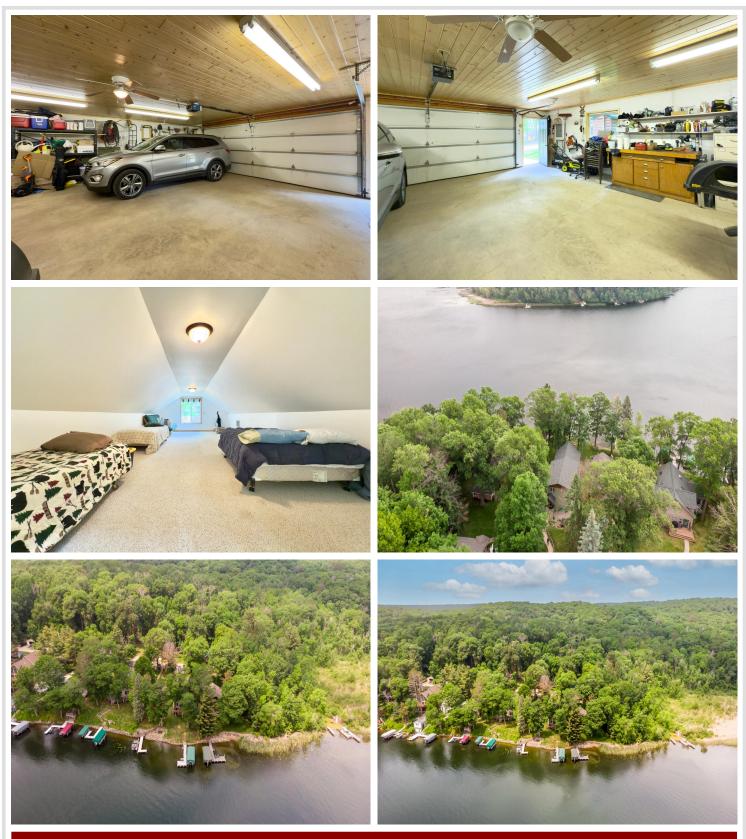

## **Description:**

Imagine waking up every morning to the serene beauty of one of the area's most pristine lakes, right in your own backyard. This exceptional 3-bedroom, 3-bathroom lakefront home on Sylvan Lake offers an unparalleled living experience, blending luxury with nature's tranguility. From the moment you step inside, you're greeted by the elegance and functionality of main level living. The heart of the home, a spacious kitchen, is a chef's dream, featuring gleaming granite countertops that provide ample space for meal preparation and entertaining. Whether you're hosting a dinner party or enjoying a quiet breakfast, the kitchen seamlessly integrates with the home's open layout. The 2-story vaulted living room is a breathtaking space, designed to capture the essence of lakeside living. A wall of windows stretches across the room, offering uninterrupted views of the shimmering lake waters. Imagine cozy evenings by the fireplace, with the tranquil lake as your backdrop, or sunlit mornings basking in the natural light that floods the room. Adjacent to the living room, the dining area is perfectly positioned for both formal and casual dining. A patio door opens to the lakeside deck, extending your living space to the outdoors. This is where you'll spend countless hours soaking in the beauty of the lake, enjoying sunsets, or hosting summer barbecues with family and friends. The private master suite is a true retreat, offering a sanctuary of comfort and relaxation. Unwind in the luxurious jetted tub, a perfect way to de-stress after a day of lakeside activities. The master suite ensures privacy and comfort, providing a personal haven within this magnificent home. Venture upstairs to find two additional bedrooms and a family room, creating a versatile space that can accommodate family, guests, or even serve as a home office or creative studio. This upper level offers both comfort and flexibility, making it adaptable to various lifestyle needs. Additionally, the property boasts a 2-stall finished garage, which includes a bonus room. This versatile space is ideal for accommodating weekend guests. All of this is situated on 50 feet of pristine lake shore, offering direct access to Sylvan Lake's crystal-clear waters. Whether you enjoy kayaking, fishing, or simply lounging by the water, this property provides endless opportunities for outdoor recreation. Don't miss your chance to own a piece of paradise on one of the area's most coveted lakes.