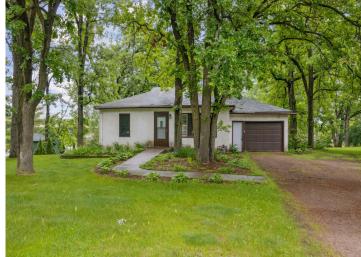

## **Description:**

Charming 3-Bedroom Walkout Rambler with Mississippi River Frontage - North of Little Falls

This 3-bedroom, 2-bath walkout rambler sits on a spacious lot with 300 feet of frontage on the Mississippi River. The home offers comfortable living with great river views and peaceful surroundings.

In addition to the attached garage, the property includes a detached 3-stall garage with a heated and insulated workshop area, perfect for storage, hobbies, or work projects.

A great opportunity to enjoy riverfront living in a quiet and scenic setting.