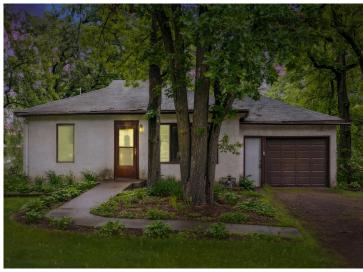

## **Description:**

Charming 3-Bedroom Walkout Rambler with Mississippi River Frontage - North of Little Falls

This 3-bedroom, 2-bath walkout rambler sits on a spacious lot with 300 feet of frontage on the Mississippi River. The home offers comfortable living with great river views and peaceful surroundings.

Inside, you'll find a practical layout with a bright four-season porch and a screened-in porch, providing additional space to relax or entertain. The walkout lower level adds flexibility and easy access to the backyard and river.

In addition to the attached garage, the property includes a detached 3-stall garage with a heated and insulated workshop area, perfect for storage, hobbies, or work projects.

A great opportunity to enjoy riverfront living in a quiet and scenic setting.