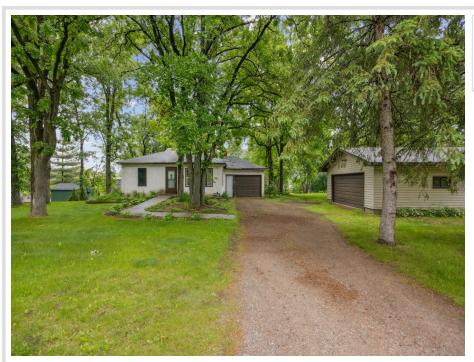

## **Description:**

Charming 3-Bedroom Walkout Rambler with Mississippi River Frontage - North of Little Falls

This 3-bedroom, 2-bath walkout rambler sits on a spacious lot with 300 feet of frontage on the Mississippi River. The home offers comfortable living with great river views and peaceful surroundings.

In addition to the attached garage, the property includes a detached 3-stall garage with a heated and insulated workshop area, perfect for storage, hobbies, or work projects.

A great opportunity to enjoy riverfront living in a quiet and scenic setting.