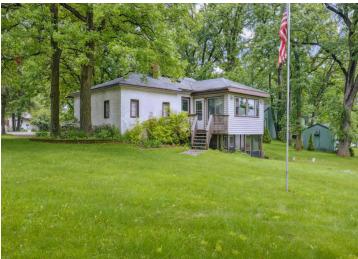

## **Description:**

Charming 3-Bedroom Walkout Rambler with Mississippi River Frontage - North of Little Falls

This 3-bedroom, 2-bath walkout rambler sits on a spacious lot with 300 feet of frontage on the Mississippi River. The home offers comfortable living with great river views and peaceful surroundings.

Inside, you'll find a practical layout with a bright four-season porch and a screened-in porch, providing additional space to relax or entertain. The walkout lower level adds flexibility and easy access to the backyard and river.

In addition to the attached garage, the property includes a detached 3-stall garage with a heated and insulated workshop area, perfect for storage, hobbies, or work projects.

A great opportunity to enjoy riverfront living in a quiet and scenic setting.