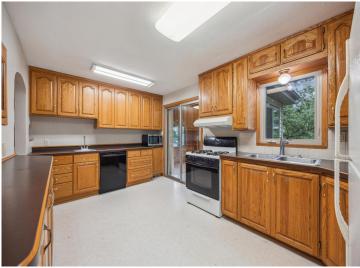

Inside, you'll find a practical layout with a bright four-season porch and a screened-in porch, providing additional space to relax or entertain. The walkout lower level adds flexibility and easy access to the backyard and river.