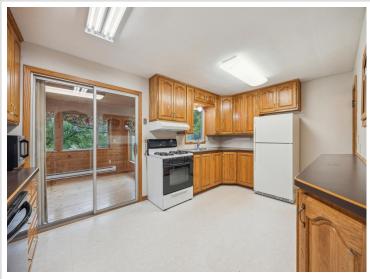

Inside, you'll find a practical layout with a bright four-season porch and a screened-in porch, providing additional space to relax or entertain. The walkout lower level adds flexibility and easy access to the backyard and river.