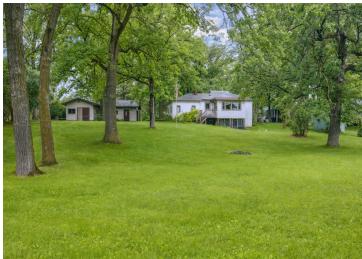

## **Description:**

Charming 3-Bedroom Walkout Rambler with Mississippi River Frontage - North of Little Falls

This 3-bedroom, 2-bath walkout rambler sits on a spacious lot with 300 feet of frontage on the Mississippi River. The home offers comfortable living with great river views and peaceful surroundings.

## **Additional Details:**

1951 Year Built Lot Acres 8.0

Lot Dimensions 127x110x101x309x376

Garage Stalls 4 School District 482 Taxes \$1,946 Taxes with Assessments \$1,946 Tax Year 2024