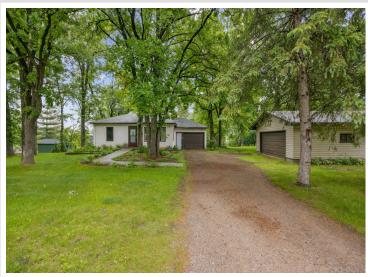

## **Description:**

Charming 3-Bedroom Walkout Rambler with Mississippi River Frontage - North of Little Falls

This 3-bedroom, 2-bath walkout rambler sits on a spacious lot with 300 feet of frontage on the Mississippi River. The home offers comfortable living with great river views and peaceful surroundings.

In addition to the attached garage, the property includes a detached 3-stall garage with a heated and insulated workshop area, perfect for storage, hobbies, or work projects.

A great opportunity to enjoy riverfront living in a quiet and scenic setting.