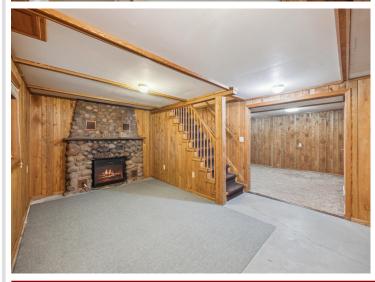

Inside, you'll find a practical layout with a bright four-season porch and a screened-in porch, providing additional space to relax or entertain. The walkout lower level adds flexibility and easy access to the backyard and river.

## **Additional Features:**

Basement: Finished Fuel: Natural Gas Garage: 4 Heat: Forced Air Sewer: Septic System Compliant - Yes Water: Well Air Conditioning: None