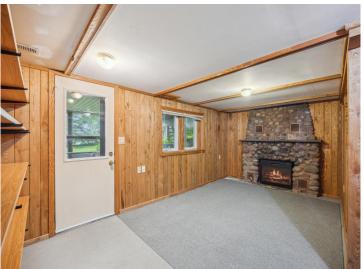

Inside, you'll find a practical layout with a bright four-season porch and a screened-in porch, providing additional space to relax or entertain. The walkout lower level adds flexibility and easy access to the backyard and river.