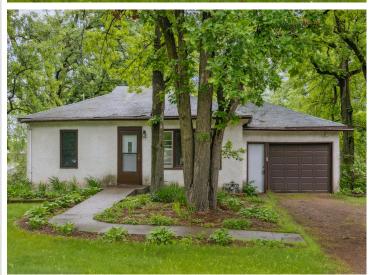

## **Description:**

Charming 3-Bedroom Walkout Rambler with Mississippi River Frontage - North of Little Falls

This 3-bedroom, 2-bath walkout rambler sits on a spacious lot with 300 feet of frontage on the Mississippi River. The home offers comfortable living with great river views and peaceful surroundings.

In addition to the attached garage, the property includes a detached 3-stall garage with a heated and insulated workshop area, perfect for storage, hobbies, or work projects.

A great opportunity to enjoy riverfront living in a quiet and scenic setting.