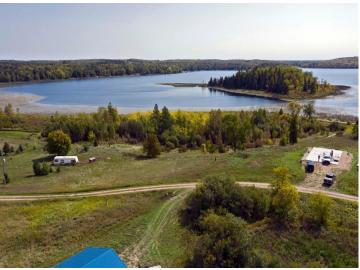

## **Description:**

5 ACRE LOT WITH 227 FRONT FEET ON LITTLE TOAD LAKE. SIGNIFICANT WORK HAS BEEN DONE CLEARING THE LOT AND BUILDING A BOARDWALK FOR EASY LAKE ACCESS.

LOTS OF POTENTIAL HERE WITH YOUR CHOICE OF BUILDING SITES, OR BRING YOUR CAMPER. Affordable Lake Access with a great location just minutes from Detroit Lakes in the heart of Lakes Country. Sellers will consider a Contract For Deed to a qualified Buyer.