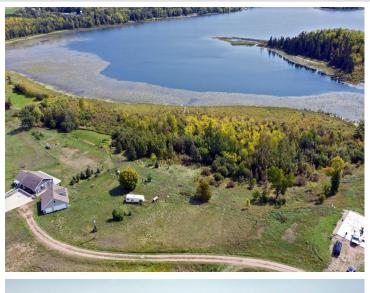

## **Description:**

5 ACRE LOT WITH 227 FRONT FEET ON LITTLE TOAD LAKE. SIGNIFICANT WORK HAS BEEN DONE CLEARING THE LOT AND BUILDING A BOARDWALK FOR EASY LAKE ACCESS.

LOTS OF POTENTIAL HERE WITH YOUR CHOICE OF BUILDING SITES, OR BRING YOUR CAMPER. Affordable Lake Access with a great location just minutes from Detroit Lakes in the heart of Lakes Country. Sellers will consider a Contract For Deed to a qualified Buyer.