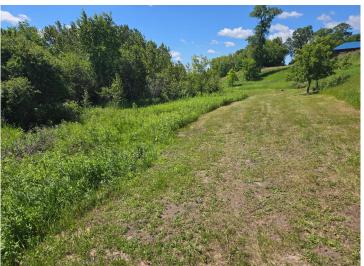

## **Description:**

5 ACRE LOT WITH 227 FRONT FEET ON LITTLE TOAD LAKE. SIGNIFICANT WORK HAS BEEN DONE CLEARING THE LOT AND BUILDING A BOARDWALK FOR EASY LAKE ACCESS.

LOTS OF POTENTIAL HERE WITH YOUR CHOICE OF BUILDING SITES, OR BRING YOUR CAMPER. Affordable Lake Access with a great location just minutes from Detroit Lakes in the heart of Lakes Country. Sellers will consider a Contract For Deed to a qualified Buyer.