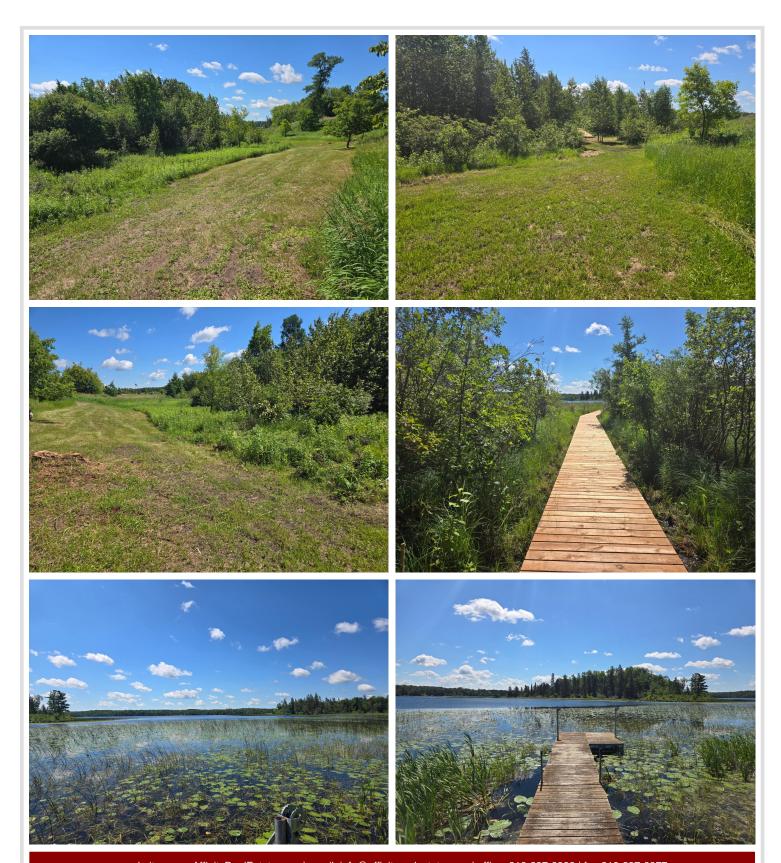

## **Description:**

5 ACRE LOT WITH 227 FRONT FEET ON LITTLE TOAD LAKE. SIGNIFICANT WORK HAS BEEN DONE CLEARING THE LOT AND BUILDING A BOARDWALK FOR EASY LAKE ACCESS.

LOTS OF POTENTIAL HERE WITH YOUR CHOICE OF BUILDING SITES, OR BRING YOUR CAMPER. Affordable Lake Access with a great location just minutes from Detroit Lakes in the heart of Lakes Country. Sellers will consider a Contract For Deed to a qualified Buyer.