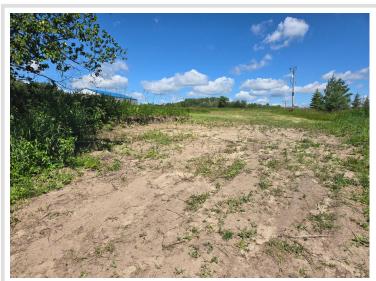

## **Description:**

5 ACRE LOT WITH 227 FRONT FEET ON LITTLE TOAD LAKE. SIGNIFICANT WORK HAS BEEN DONE CLEARING THE LOT AND BUILDING A BOARDWALK FOR EASY LAKE ACCESS.

LOTS OF POTENTIAL HERE WITH YOUR CHOICE OF BUILDING SITES, OR BRING YOUR CAMPER. Affordable Lake Access with a great location just minutes from Detroit Lakes in the heart of Lakes Country. Sellers will consider a Contract For Deed to a qualified Buyer.