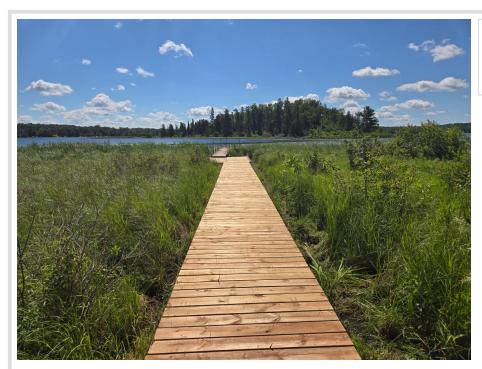

## **Description:**

5 ACRE LOT WITH 227 FRONT FEET ON LITTLE TOAD LAKE. SIGNIFICANT WORK HAS BEEN DONE CLEARING THE LOT AND BUILDING A BOARDWALK FOR EASY LAKE ACCESS.

LOTS OF POTENTIAL HERE WITH YOUR CHOICE OF BUILDING SITES, OR BRING YOUR CAMPER. Affordable Lake Access with a great location just minutes from Detroit Lakes in the heart of Lakes Country. Sellers will consider a Contract For Deed to a qualified Buyer.