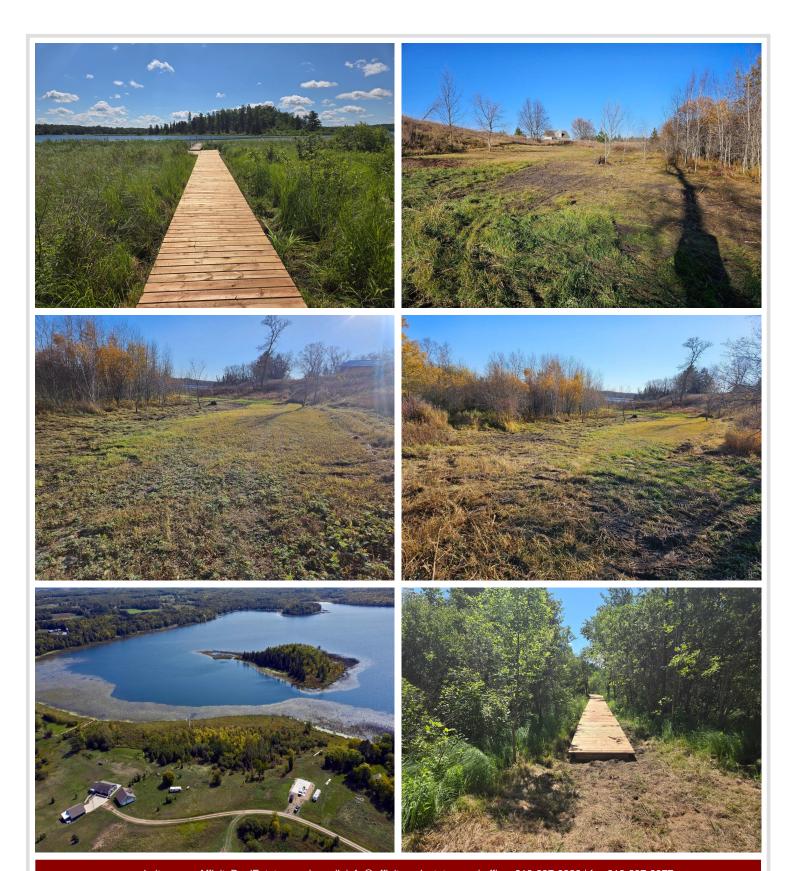

## **Description:**

5 ACRE LOT WITH 227 FRONT FEET ON LITTLE TOAD LAKE. SIGNIFICANT WORK HAS BEEN DONE CLEARING THE LOT AND BUILDING A BOARDWALK FOR EASY LAKE ACCESS.

LOTS OF POTENTIAL HERE WITH YOUR CHOICE OF BUILDING SITES, OR BRING YOUR CAMPER. Affordable Lake Access with a great location just minutes from Detroit Lakes in the heart of Lakes Country. Sellers will consider a Contract For Deed to a qualified Buyer.

## **Additional Details:**

Lot Acres5Lot Dimensions5 AcresSchool District23Taxes\$474Taxes with Assessments\$474Tax Year2024