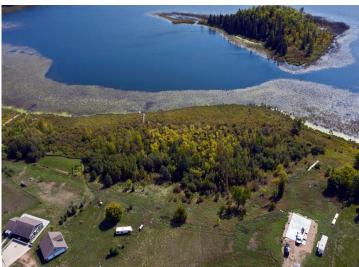

## **Description:**

5 ACRE LOT WITH 227 FRONT FEET ON LITTLE TOAD LAKE. SIGNIFICANT WORK HAS BEEN DONE CLEARING THE LOT AND BUILDING A BOARDWALK FOR EASY LAKE ACCESS.

LOTS OF POTENTIAL HERE WITH YOUR CHOICE OF BUILDING SITES, OR BRING YOUR CAMPER. Affordable Lake Access with a great location just minutes from Detroit Lakes in the heart of Lakes Country. Sellers will consider a Contract For Deed to a qualified Buyer.

## **Additional Details:**

Lot Acres5Lot Dimensions5 AcresSchool District23Taxes\$474Taxes with Assessments\$474Tax Year2024