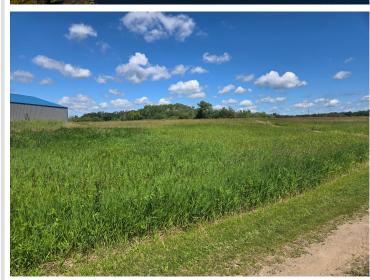

## **Description:**

5 ACRE LOT WITH 227 FRONT FEET ON LITTLE TOAD LAKE. SIGNIFICANT WORK HAS BEEN DONE CLEARING THE LOT AND BUILDING A BOARDWALK FOR EASY LAKE ACCESS.

LOTS OF POTENTIAL HERE WITH YOUR CHOICE OF BUILDING SITES, OR BRING YOUR CAMPER. Affordable Lake Access with a great location just minutes from Detroit Lakes in the heart of Lakes Country. Sellers will consider a Contract For Deed to a qualified Buyer.