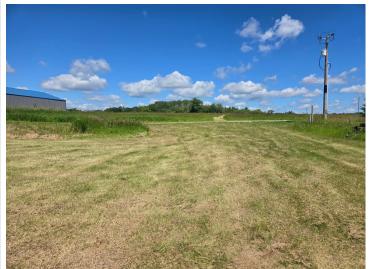

## **Description:**

5 ACRE LOT WITH 227 FRONT FEET ON LITTLE TOAD LAKE. SIGNIFICANT WORK HAS BEEN DONE CLEARING THE LOT AND BUILDING A BOARDWALK FOR EASY LAKE ACCESS.

LOTS OF POTENTIAL HERE WITH YOUR CHOICE OF BUILDING SITES, OR BRING YOUR CAMPER. Affordable Lake Access with a great location just minutes from Detroit Lakes in the heart of Lakes Country. Sellers will consider a Contract For Deed to a qualified Buyer.