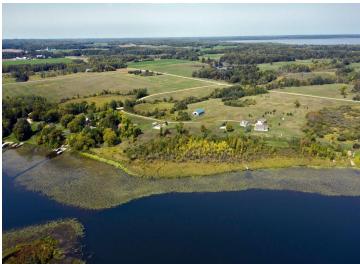

## **Description:**

5 ACRE LOT WITH 227 FRONT FEET ON LITTLE TOAD LAKE. SIGNIFICANT WORK HAS BEEN DONE CLEARING THE LOT AND BUILDING A BOARDWALK FOR EASY LAKE ACCESS.

LOTS OF POTENTIAL HERE WITH YOUR CHOICE OF BUILDING SITES, OR BRING YOUR CAMPER. Affordable Lake Access with a great location just minutes from Detroit Lakes in the heart of Lakes Country. Sellers will consider a Contract For Deed to a qualified Buyer.

## **Additional Details:**

Lot Acres5Lot Dimensions5 AcresSchool District23Taxes\$474Taxes with Assessments\$474Tax Year2024