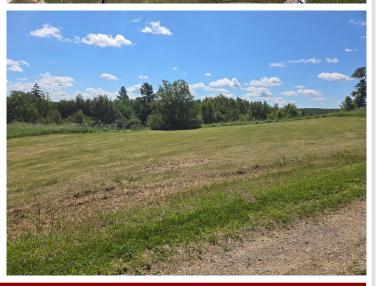

## **Description:**

5 ACRE LOT WITH 227 FRONT FEET ON LITTLE TOAD LAKE. SIGNIFICANT WORK HAS BEEN DONE CLEARING THE LOT AND BUILDING A BOARDWALK FOR EASY LAKE ACCESS.

LOTS OF POTENTIAL HERE WITH YOUR CHOICE OF BUILDING SITES, OR BRING YOUR CAMPER. Affordable Lake Access with a great location just minutes from Detroit Lakes in the heart of Lakes Country. Sellers will consider a Contract For Deed to a qualified Buyer.