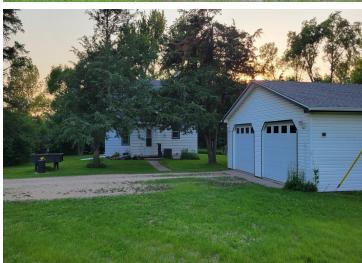

## **Description:**

Charming Country Home on 9.4 Acres – Just Outside Hawley, MN

Discover peaceful rural living with this private 3-bedroom, 2-bathroom home nestled just outside the city limits of Hawley. Situated on 9.4 scenic acres, this older country home offers a tranquil retreat with plenty of space to roam. The property features a detached double garage and is surrounded by nature, providing frequent sightings of local wildlife. Enjoy the serenity of country life with the convenience of being minutes from town. A perfect opportunity for those seeking space, privacy, and a touch of the outdoors.

## **Additional Details:**

Year Built 1890 Lot Acres 9.41 Lot Dimensions Irregular

Garage Stalls 2 School District 150 \$2,192 Taxes Taxes with Assessments \$2,192 Tax Year 2025