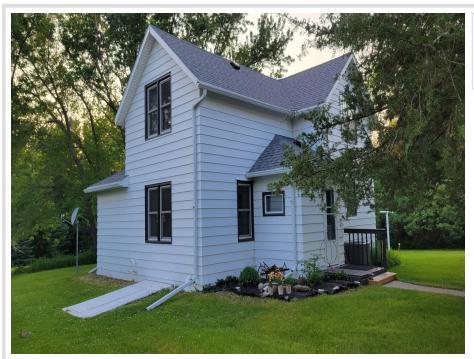

## **Description:**

Charming Country Home on 9.4 Acres – Just Outside Hawley, MN

Discover peaceful rural living with this private 3-bedroom, 2-bathroom home nestled just outside the city limits of Hawley. Situated on 9.4 scenic acres, this older country home offers a tranquil retreat with plenty of space to roam. The property features a detached double garage and is surrounded by nature, providing frequent sightings of local wildlife. Enjoy the serenity of country life with the convenience of being minutes from town. A perfect opportunity for those seeking space, privacy, and a touch of the outdoors.

## **Additional Details:**

Year Built 1890 Lot Acres 9.41 Lot Dimensions Irregular

Garage Stalls 2 School District 150 \$2,192 Taxes Taxes with Assessments \$2,192 Tax Year 2025