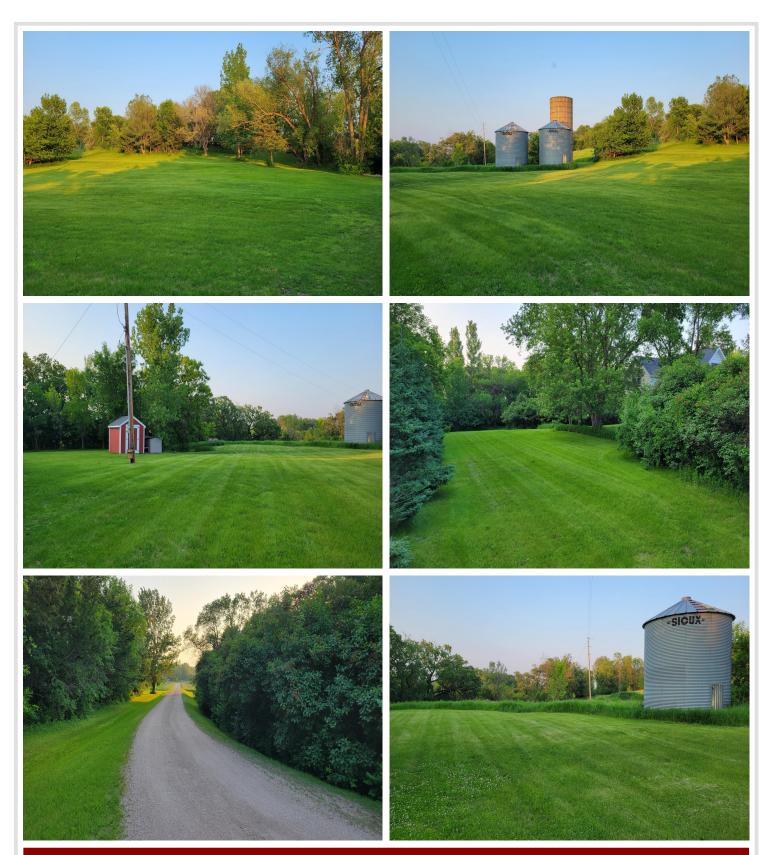

## **Description:**

Charming Country Home on 9.4 Acres – Just Outside Hawley, MN

Discover peaceful rural living with this private 3-bedroom, 2-bathroom home nestled just outside the city limits of Hawley. Situated on 9.4 scenic acres, this older country home offers a tranquil retreat with plenty of space to roam. The property features a detached double garage and is surrounded by nature, providing frequent sightings of local wildlife. Enjoy the serenity of country life with the convenience of being minutes from town. A perfect opportunity for those seeking space, privacy, and a touch of the outdoors.

## **Additional Details:**

Year Built 1890 Lot Acres 9.41 Lot Dimensions Irregular

Garage Stalls 2 School District 150 \$2,192 Taxes Taxes with Assessments \$2,192 Tax Year 2025