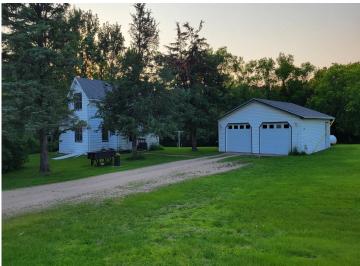

## **Description:**

Charming Country Home on 9.4 Acres – Just Outside Hawley, MN

Discover peaceful rural living with this private 3-bedroom, 2-bathroom home nestled just outside the city limits of Hawley. Situated on 9.4 scenic acres, this older country home offers a tranquil retreat with plenty of space to roam. The property features a detached double garage and is surrounded by nature, providing frequent sightings of local wildlife. Enjoy the serenity of country life with the convenience of being minutes from town. A perfect opportunity for those seeking space, privacy, and a touch of the outdoors.

## **Additional Details:**

Year Built 1890 Lot Acres 9.41 Lot Dimensions Irregular

Garage Stalls 2 School District 150 \$2,192 Taxes Taxes with Assessments \$2,192 Tax Year 2025