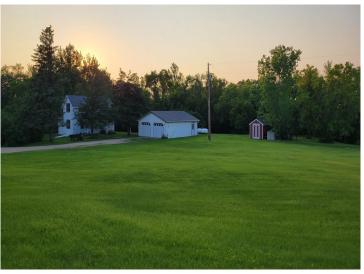

## **Description:**

Charming Country Home on 9.4 Acres – Just Outside Hawley, MN

Discover peaceful rural living with this private 3-bedroom, 2-bathroom home nestled just outside the city limits of Hawley. Situated on 9.4 scenic acres, this older country home offers a tranquil retreat with plenty of space to roam. The property features a detached double garage and is surrounded by nature, providing frequent sightings of local wildlife. Enjoy the serenity of country life with the convenience of being minutes from town. A perfect opportunity for those seeking space, privacy, and a touch of the outdoors.

## **Additional Details:**

Year Built 1890 Lot Acres 9.41 Lot Dimensions Irregular

Garage Stalls 2 School District 150 \$2,192 Taxes Taxes with Assessments \$2,192 Tax Year 2025