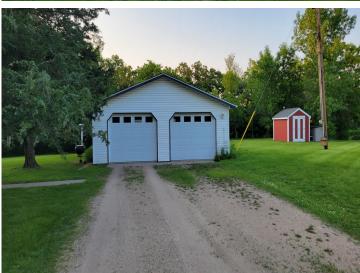

## **Additional Details:**

Year Built 1890 Lot Acres 9.41 Lot Dimensions Irregular

Garage Stalls 2 School District 150 \$2,192 Taxes Taxes with Assessments \$2,192 Tax Year 2025

## Additional Features:

Basement: Block Fuel: Propane Garage: 2 Heat: Forced Air Sewer: Tank with Drainage Field Water: Submersible - 4 Inch Air Conditioning: Central Air