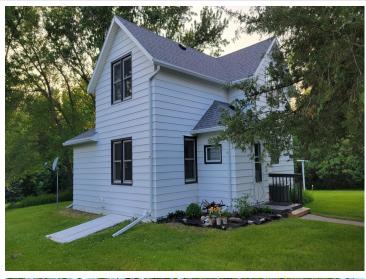

## **Description:**

Charming Country Home on 9.4 Acres – Just Outside Hawley, MN

Discover peaceful rural living with this private 3-bedroom, 2-bathroom home nestled just outside the city limits of Hawley. Situated on 9.4 scenic acres, this older country home offers a tranquil retreat with plenty of space to roam. The property features a detached double garage and is surrounded by nature, providing frequent sightings of local wildlife. Enjoy the serenity of country life with the convenience of being minutes from town. A perfect opportunity for those seeking space, privacy, and a touch of the outdoors.

## **Additional Details:**

Year Built 1890 Lot Acres 9.41 Lot Dimensions Irregular

Garage Stalls 2 School District 150 \$2,192 Taxes Taxes with Assessments \$2,192 Tax Year 2025