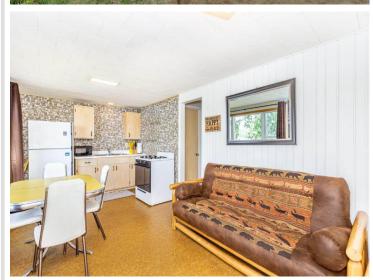

## Property Highlights:

Prime Lakefront Location: Enjoy private shoreline access perfect for boating, swimming, or relaxing with a sunset & sunrise view.

Multiple Cabins/Lodging Options: Well-maintained cabins with rustic elegance, each featuring full kitchens, cozy living areas, and outdoor space. 4 brand new seasonal campsites with new well, septic and pump house with 6' deep water lines and separately metered electric including 20, 30, & 50 amp hook-up.