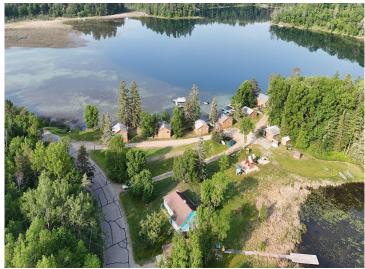

## Property Highlights:

Prime Lakefront Location: Enjoy private shoreline access perfect for boating, swimming, or relaxing with a sunset & sunrise view.

Multiple Cabins/Lodging Options: Well-maintained cabins with rustic elegance, each featuring full kitchens, cozy living areas, and outdoor space. 4 brand new seasonal campsites with new well, septic and pump house with 6' deep water lines and separately metered electric including 20, 30, & 50 amp hook-up.

Onsite Amenities: Fish cleaning house, fire pits, grills, boat rentals, docks, swimming platform, kayaks, canoes, and recreational areas for guests of all ages.

Ability to enjoy summer lake life, fall colors, winter ice fishing, and spring wildlife watching.