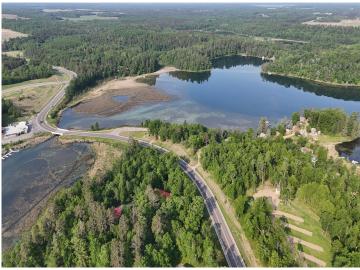

## Property Highlights:

Prime Lakefront Location: Enjoy private shoreline access perfect for boating, swimming, or relaxing with a sunset & sunrise view.

Multiple Cabins/Lodging Options: Well-maintained cabins with rustic elegance, each featuring full kitchens, cozy living areas, and outdoor space. 4 brand new seasonal campsites with new well, septic and pump house with 6' deep water lines and separately metered electric including 20, 30, & 50 amp hook-up.

Onsite Amenities: Fish cleaning house, fire pits, grills, boat rentals, docks, swimming platform, kayaks, canoes, and recreational areas for guests of all ages.

Ability to enjoy summer lake life, fall colors, winter ice fishing, and spring wildlife watching.

Itasca State Park (Mississippi Headwaters): 26 miles (over ½ million visitors/year)

Expansion Potential: Additional 9.19 adjacent acres available with 3-bedroom lake front, year-round renovated home with