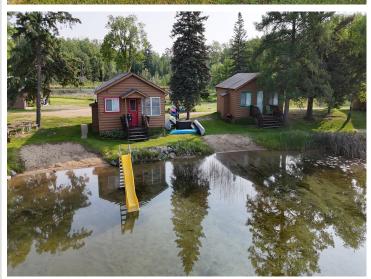

## Property Highlights:

Prime Lakefront Location: Enjoy private shoreline access perfect for boating, swimming, or relaxing with a sunset & sunrise view.

Multiple Cabins/Lodging Options: Well-maintained cabins with rustic elegance, each featuring full kitchens, cozy living areas, and outdoor space. 4 brand new seasonal campsites with new well, septic and pump house with 6' deep water lines and separately metered electric including 20, 30, & 50 amp hook-up.

Onsite Amenities: Fish cleaning house, fire pits, grills, boat rentals, docks, swimming platform, kayaks, canoes, and recreational areas for guests of all ages.

Ability to enjoy summer lake life, fall colors, winter ice fishing, and spring wildlife watching.