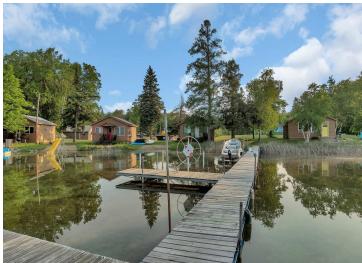

## Property Highlights:

Prime Lakefront Location: Enjoy private shoreline access perfect for boating, swimming, or relaxing with a sunset & sunrise view.

Multiple Cabins/Lodging Options: Well-maintained cabins with rustic elegance, each featuring full kitchens, cozy living areas, and outdoor space. 4 brand new seasonal campsites with new well, septic and pump house with 6' deep water lines and separately metered electric including 20, 30, & 50 amp hook-up.

Onsite Amenities: Fish cleaning house, fire pits, grills, boat rentals, docks, swimming platform, kayaks, canoes, and recreational areas for guests of all ages.

Ability to enjoy summer lake life, fall colors, winter ice fishing, and spring wildlife watching.