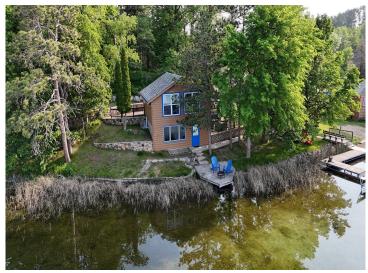

Itasca State Park (Mississippi Headwaters): 26 miles (over ½ million visitors/year)

Expansion Potential: Additional 9.19 adjacent acres available with 3-bedroom lake front, year-round renovated home with