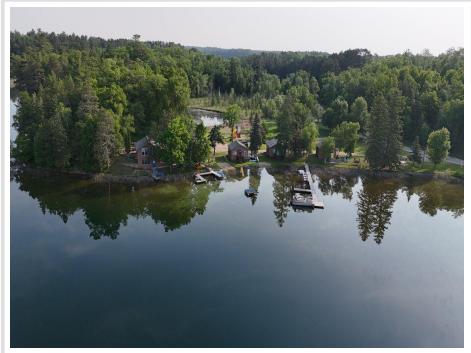

## **Description:**

Welcome to Walters Resort - Your Minnesota Lakefront Retreat

Nestled on the tranquil shores of one of Minnesota's pristine lakes and along the Mantrap Chain, Walters Resort offers an unbeatable combination of natural beauty, modern comfort, and classic Northwoods charm. Whether you're seeking a family-friendly vacation spot, a peaceful fishing getaway, or a turn-key investment opportunity, this property delivers.

## Property Highlights:

Prime Lakefront Location: Enjoy private shoreline access perfect for boating, swimming, or relaxing with a sunset & sunrise view.

Multiple Cabins/Lodging Options: Well-maintained cabins with rustic elegance, each featuring full kitchens, cozy living areas, and outdoor space. 4 brand new seasonal campsites with new well, septic and pump house with 6' deep water lines and separately metered electric including 20, 30, & 50 amp hook-up.

Onsite Amenities: Fish cleaning house, fire pits, grills, boat rentals, docks, swimming platform, kayaks, canoes, and recreational areas for guests of all ages.

Ability to enjoy summer lake life, fall colors, winter ice fishing, and spring wildlife watching.