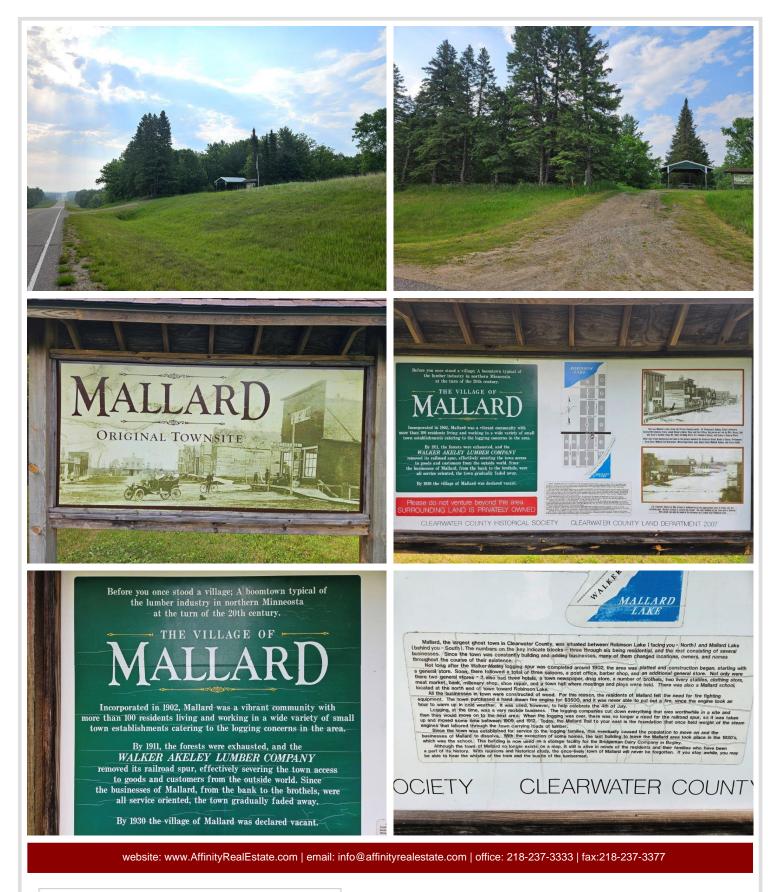

### **Description:**

Own a .96-acre parcel of property in the historical early 1900s town of Mallard! Located between Shevlin and Itasca Park. This property is very close to thousands of acres of public land, featuring hundreds of miles of trails and numerous lakes. Would be a great spot to build a home or have a seasonal retreat for a camper or build a cabin for hunting in the great Northwoods! Very close to the headwaters of the Mississippi River, White Earth State Forest a/k/a "The Buckboard Hills" and Headwaters State Forest.