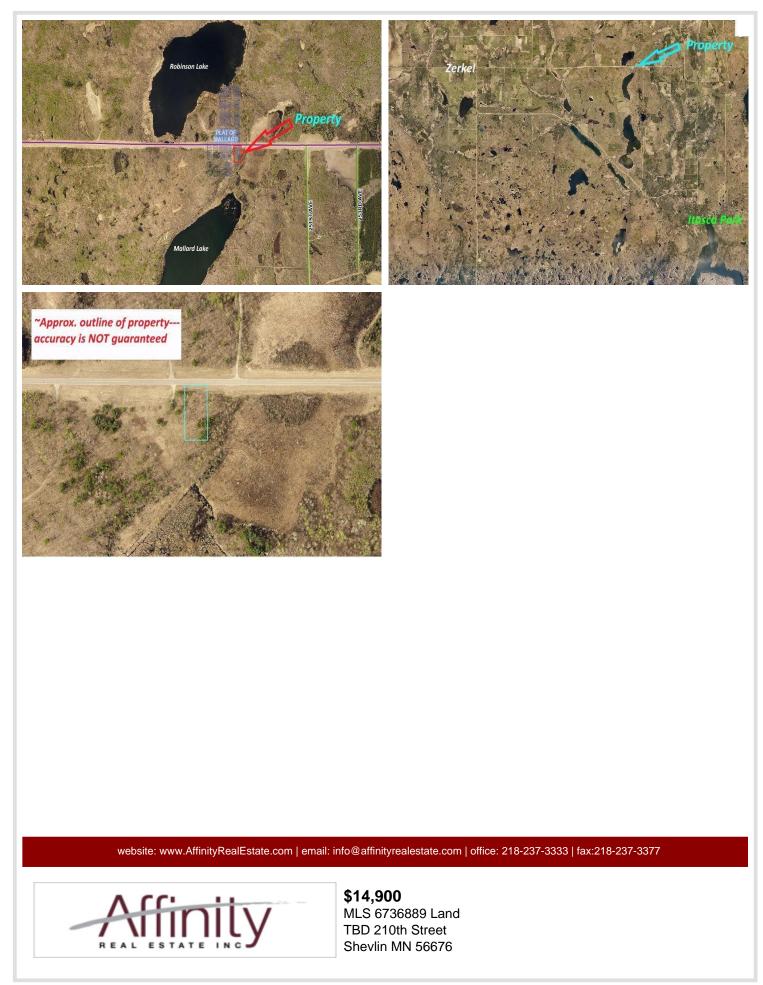

## **Driving Directions:**

15 miles south of Bagley, east on 210th (#37) for 6 1/2 miles to property on the right.

Listed By: Realty Experts, LLC

Affinity Real Estate Inc. participates in the Regional Multiple Listing Service of Minnesota, Inc Broker Reciprocity (sm) program, allowing us to display other broker's listings on our website. All properties are subject to prior sale, change or withdrawal.