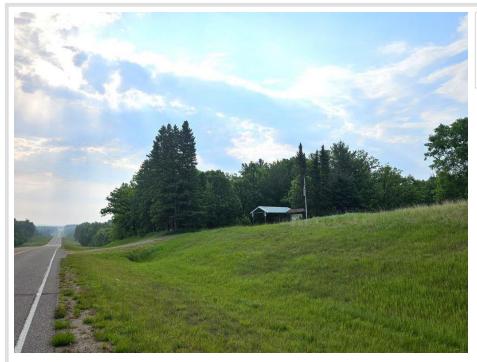

### **Description:**

Own a .96-acre parcel of property in the historical early 1900s town of Mallard! Located between Shevlin and Itasca Park. This property is very close to thousands of acres of public land, featuring hundreds of miles of trails and numerous lakes. Would be a great spot to build a home or have a seasonal retreat for a camper or build a cabin for hunting in the great Northwoods! Very close to the headwaters of the Mississippi River, White Earth State Forest a/k/a "The Buckboard Hills" and Headwaters State Forest.