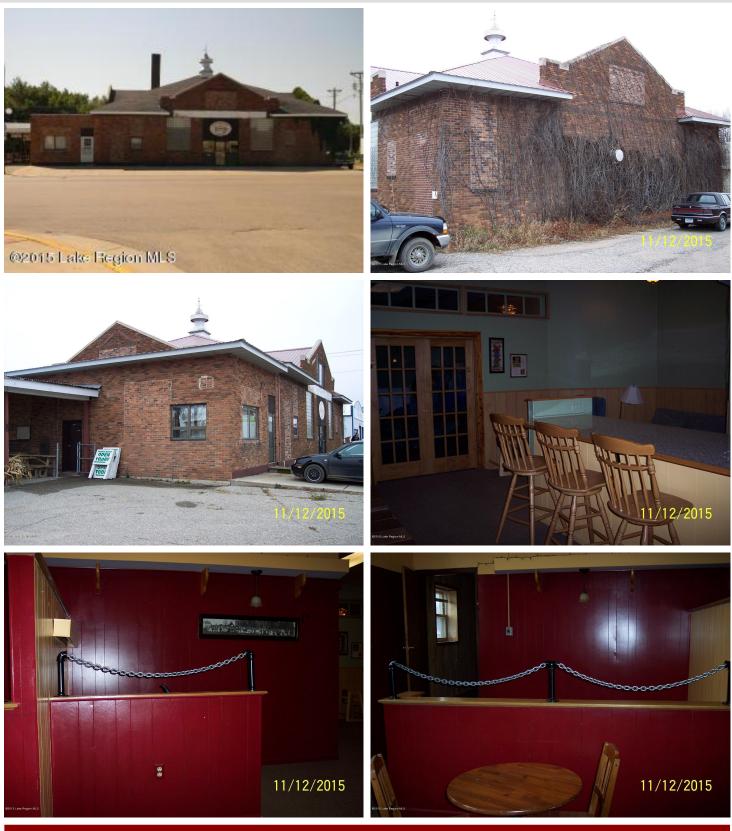

## **Description:**

What amazing possibilities this structure holds....this unique building was once the N.Y. Mills creamery. It now has a new steel roof along with the beginnings of a remodeled 2nd story waiting for you to finish off....living quarters, maybe? This commercial building has an attractive interior with a kitchen and large dining area (kitchen equipment and dining fixtures are available to purchase). Includes six offices & a large storage room.