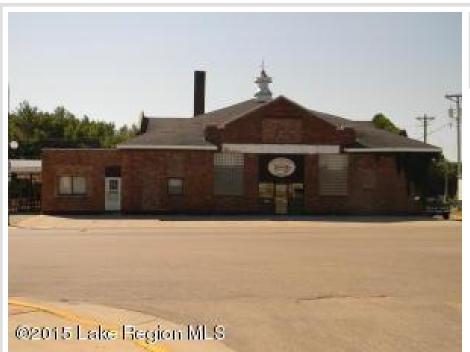

## **Description:**

What amazing possibilities this structure holds....this unique building was once the N.Y. Mills creamery. It now has a new steel roof along with the beginnings of a remodeled 2nd story waiting for you to finish off....living quarters, maybe? This commercial building has an attractive interior with a kitchen and large dining area (kitchen equipment and dining fixtures are available to purchase). Includes six offices & a large storage room.