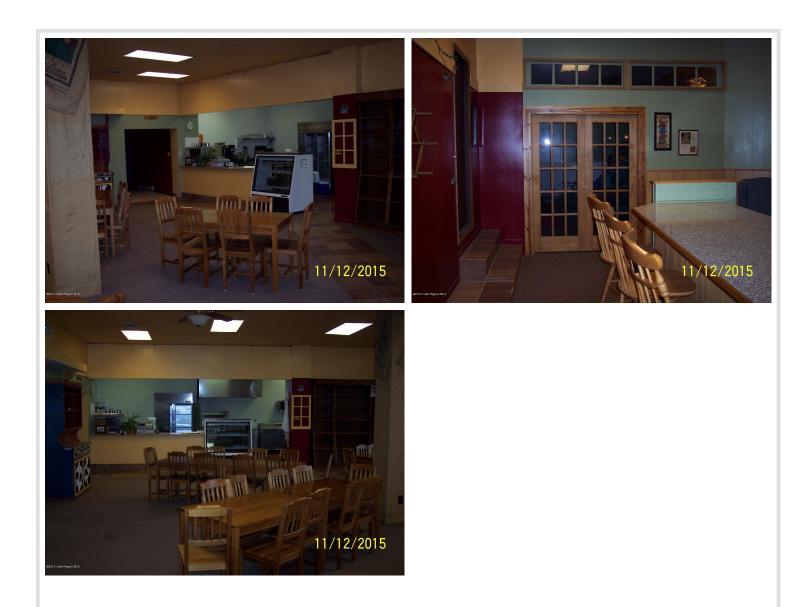

## **Description:**

What amazing possibilities this structure holds....this unique building was once the N.Y. Mills creamery. It now has a new steel roof along with the beginnings of a remodeled 2nd story waiting for you to finish off....living quarters, maybe? This commercial building has an attractive interior with a kitchen and large dining area (kitchen equipment and dining fixtures are available to purchase). Includes six offices & a large storage room.