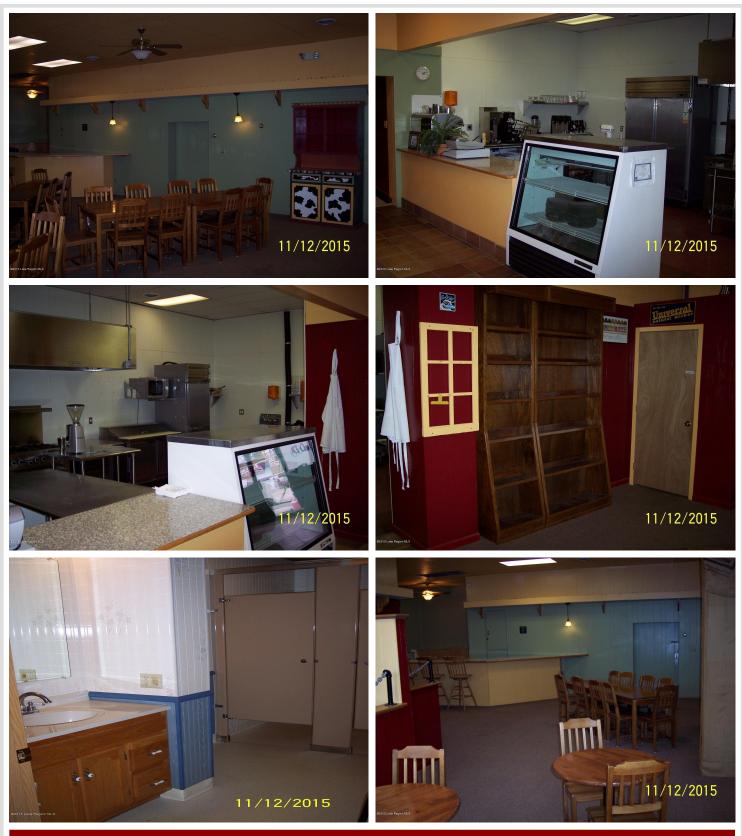

## **Description:**

What amazing possibilities this structure holds....this unique building was once the N.Y. Mills creamery. It now has a new steel roof along with the beginnings of a remodeled 2nd story waiting for you to finish off....living quarters, maybe? This commercial building has an attractive interior with a kitchen and large dining area (kitchen equipment and dining fixtures are available to purchase). Includes six offices & a large storage room.