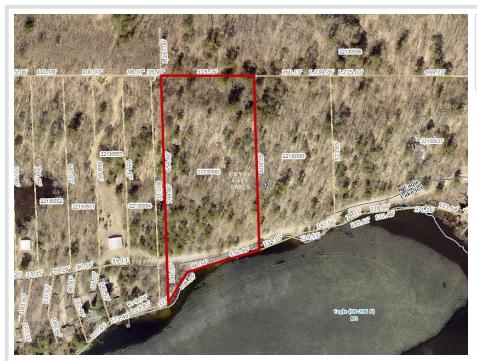

## **Description:**

Escape to your own private paradise with this Eagle Lake property. Featuring 382 feet of water frontage and 4.83 acres. Enjoy all 350 acres of Eagle Lake to boat, kayak, and fish. Complete with electrical service and identified building sites offering amazing views for your future cabin or lake home. With over 600 acres of adjoining tax-forfeited land, this haven is a dream for those who love exploring by 4-wheeler, with public trails nearby. This property is a must-see, ideally situated near excellent golf courses, dynamic ATV routes, and delightful eateries in Emily and Crosslake. Don't let this unique opportunity pass you by! SPECIAL BUNDLE PRICING FOR THIS LOT AND THE ADJOINING PROPERTY. PLEASE INQUIRE FOR DETAILS.

## **Additional Details:**

Lot Acres 4.83

Lot Dimensions 382x800x315x547

School District 2174
Taxes \$504
Taxes with Assessments \$504
Tax Year 2025

## **Driving Directions:**

From Crosslake: North on Co Rd 3 to R on County Rd 1 to Left On Co Rd 136 o Left on North Eagle Lake Rd. The lot is a new split, located 600 feet on the right beyond 17472.

Listed By: eXp Realty