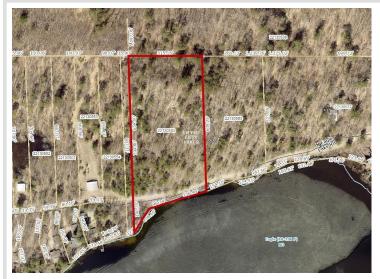

## **Driving Directions:**

From Crosslake: North on Co Rd 3 to R on County Rd 1 to Left On Co Rd 136 o Left on North Eagle Lake Rd. The lot is a new split, located 600 feet on the right beyond 17472.

Listed By: eXp Realty

**\$185,000** MLS 6737002 Lake Land TBD Eagle Lake Road Fifty Lakes MN 56448