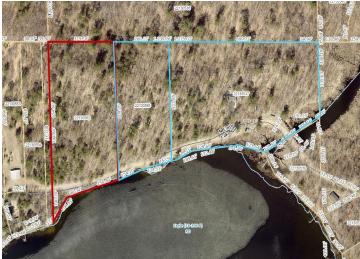

## **Description:**

Escape to your own private paradise with this Eagle Lake property. Featuring 382 feet of water frontage and 4.83 acres. Enjoy all 350 acres of Eagle Lake to boat, kayak, and fish. Complete with electrical service and identified building sites offering amazing views for your future cabin or lake home. With over 600 acres of adjoining tax-forfeited land, this haven is a dream for those who love exploring by 4-wheeler, with public trails nearby. This property is a must-see, ideally situated near excellent golf courses, dynamic ATV routes, and delightful eateries in Emily and Crosslake. Don't let this unique opportunity pass you by! SPECIAL BUNDLE PRICING FOR THIS LOT AND THE ADJOINING PROPERTY. PLEASE INQUIRE FOR DETAILS.

## **Additional Details:**

Lot Acres 4.83

Lot Dimensions 382x800x315x547

School District 2174
Taxes \$504
Taxes with Assessments \$504
Tax Year 2025