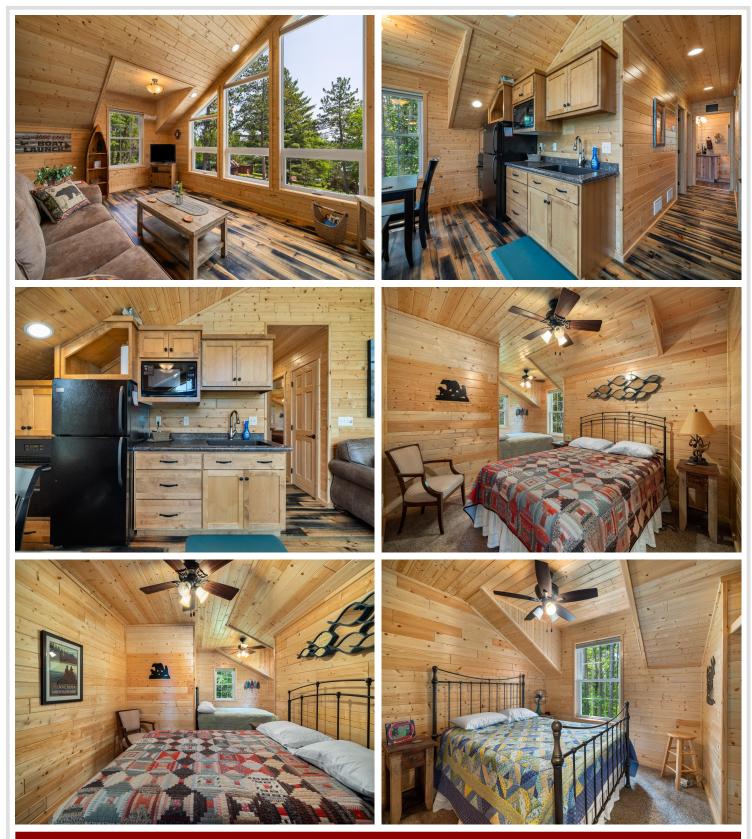

## **Description:**

Charming 2-bedroom Seasonal Cabin & 3 bedroom shop nestled on the shores of Long Lake. This half log-sided cabin is the perfect getaway. Featuring hardwood floors and a cozy atmosphere, this seasonal retreat offers breathtaking views of this premier lake, two bedrooms, one with a half bath, and a loft. Stairs and landscaping down to the sandy water's edge makes for easy access to the dock. Property also includes back lot with a 38x28 Shop with aluminum siding and shakes, upper level 3 bedroom living quarters, and a storm shelter. Cement driveway adds to the convenience and appeal. Schedule your showing today to be on one of the area's top lakes!