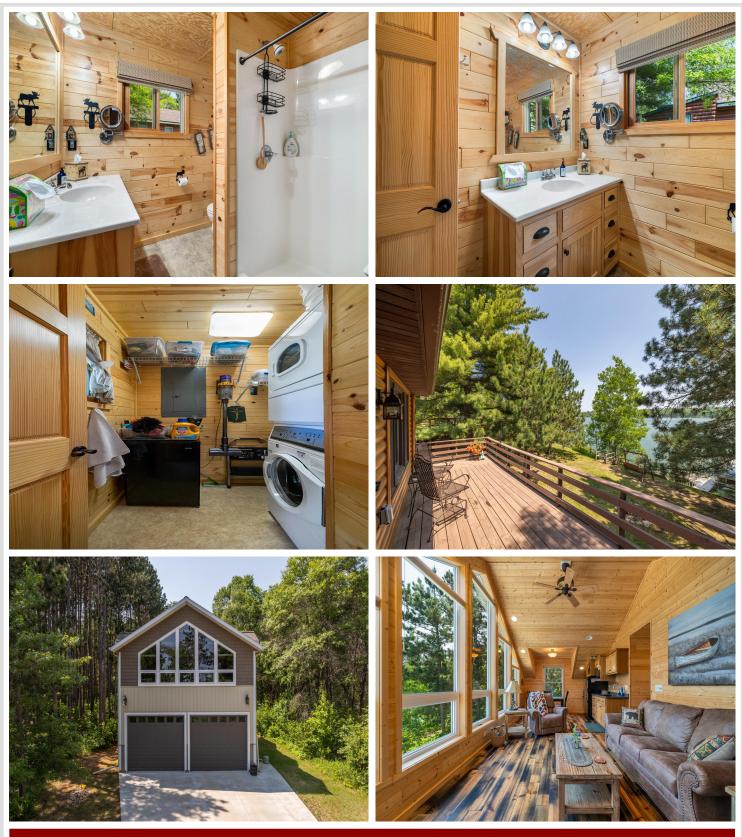

## **Description:**

Charming 2-bedroom Seasonal Cabin & 3 bedroom shop nestled on the shores of Long Lake. This half log-sided cabin is the perfect getaway. Featuring hardwood floors and a cozy atmosphere, this seasonal retreat offers breathtaking views of this premier lake, two bedrooms, one with a half bath, and a loft. Stairs and landscaping down to the sandy water's edge makes for easy access to the dock. Property also includes back lot with a 38x28 Shop with aluminum siding and shakes, upper level 3 bedroom living quarters, and a storm shelter. Cement driveway adds to the convenience and appeal. Schedule your showing today to be on one of the area's top lakes!