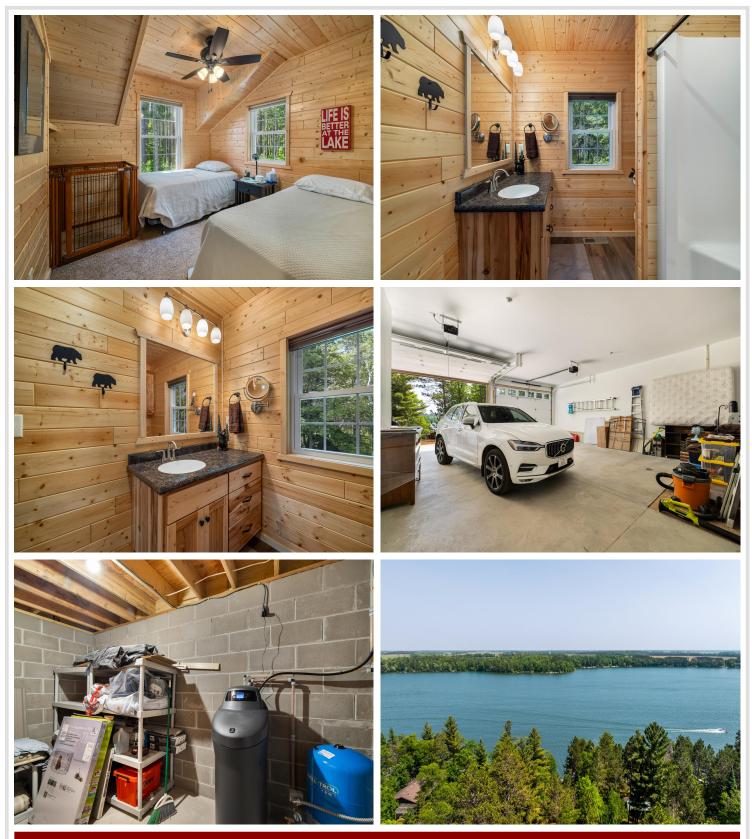

## **Description:**

Charming 2-bedroom Seasonal Cabin & 3 bedroom shop nestled on the shores of Long Lake. This half log-sided cabin is the perfect getaway. Featuring hardwood floors and a cozy atmosphere, this seasonal retreat offers breathtaking views of this premier lake, two bedrooms, one with a half bath, and a loft. Stairs and landscaping down to the sandy water's edge makes for easy access to the dock. Property also includes back lot with a 38x28 Shop with aluminum siding and shakes, upper level 3 bedroom living quarters, and a storm shelter. Cement driveway adds to the convenience and appeal. Schedule your showing today to be on one of the area's top lakes!