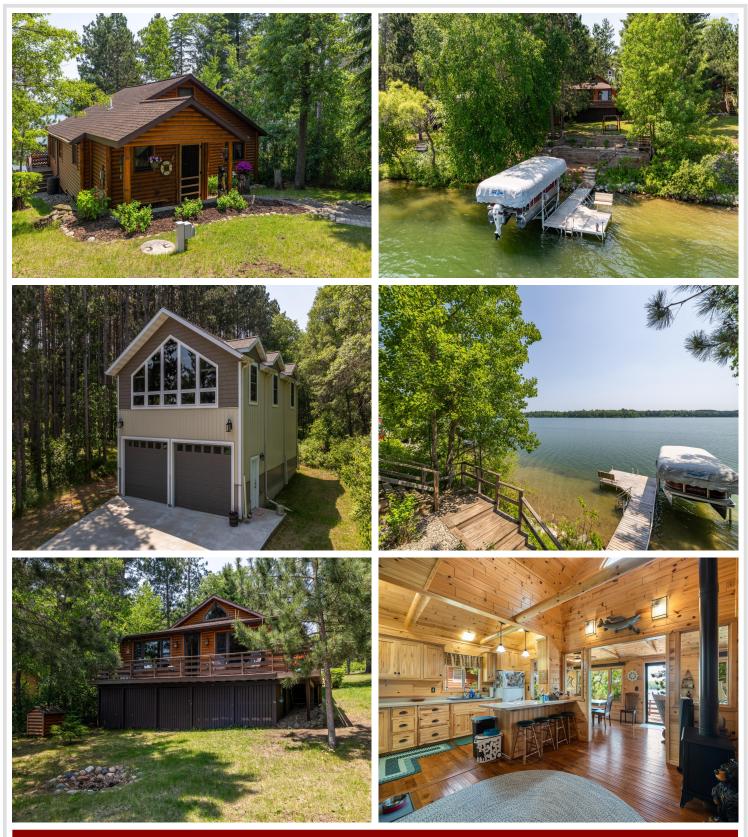

## **Description:**

Charming 2-bedroom Seasonal Cabin & 3 bedroom shop nestled on the shores of Long Lake. This half log-sided cabin is the perfect getaway. Featuring hardwood floors and a cozy atmosphere, this seasonal retreat offers breathtaking views of this premier lake, two bedrooms, one with a half bath, and a loft. Stairs and landscaping down to the sandy water's edge makes for easy access to the dock. Property also includes back lot with a 38x28 Shop with aluminum siding and shakes, upper level 3 bedroom living quarters, and a storm shelter. Cement driveway adds to the convenience and appeal. Schedule your showing today to be on one of the area's top lakes!