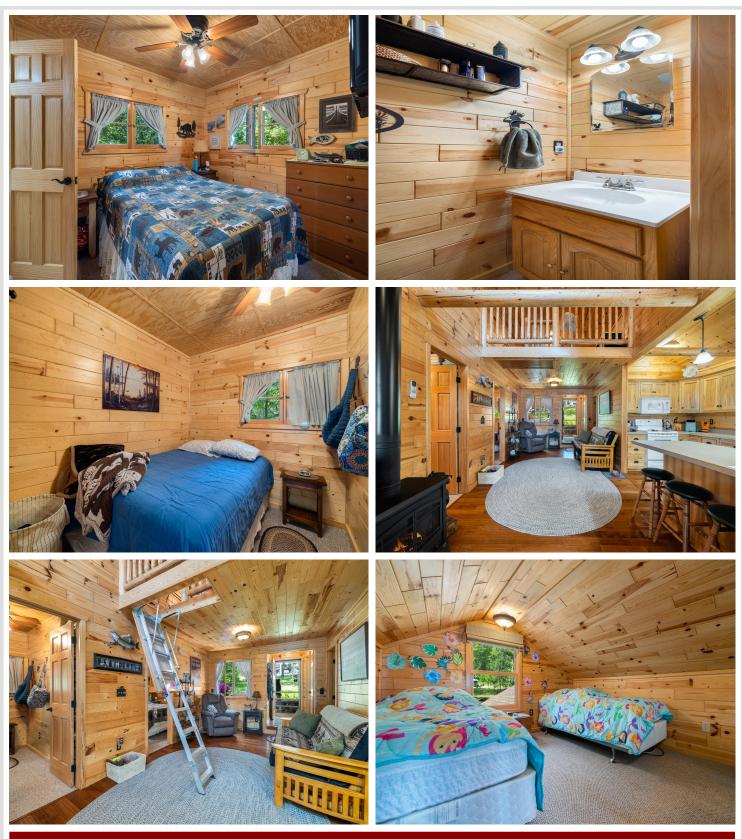

## **Description:**

Charming 2-bedroom Seasonal Cabin & 3 bedroom shop nestled on the shores of Long Lake. This half log-sided cabin is the perfect getaway. Featuring hardwood floors and a cozy atmosphere, this seasonal retreat offers breathtaking views of this premier lake, two bedrooms, one with a half bath, and a loft. Stairs and landscaping down to the sandy water's edge makes for easy access to the dock. Property also includes back lot with a 38x28 Shop with aluminum siding and shakes, upper level 3 bedroom living quarters, and a storm shelter. Cement driveway adds to the convenience and appeal. Schedule your showing today to be on one of the area's top lakes!