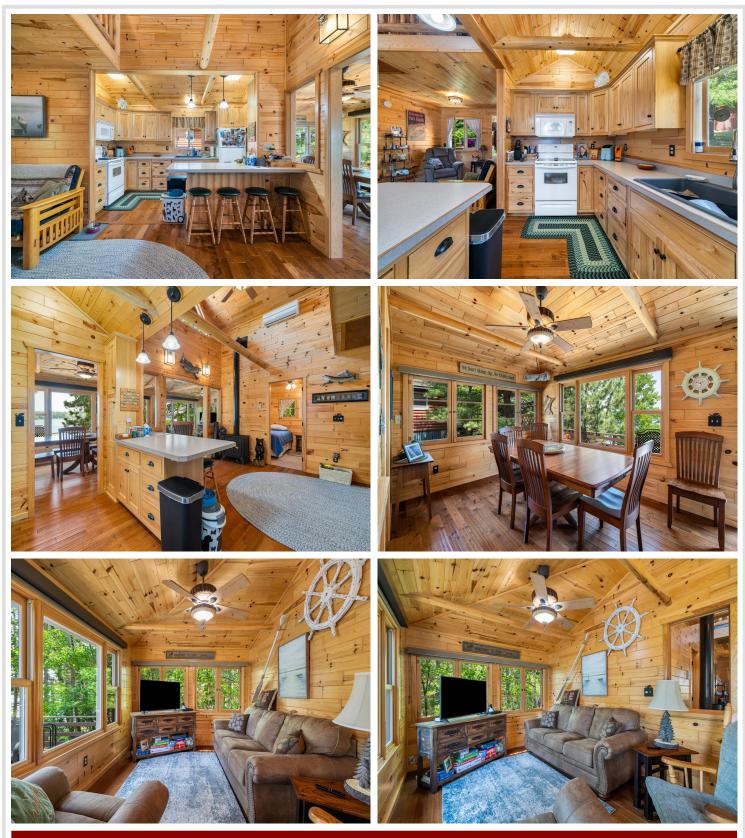

## **Description:**

Charming 2-bedroom Seasonal Cabin & 3 bedroom shop nestled on the shores of Long Lake. This half log-sided cabin is the perfect getaway. Featuring hardwood floors and a cozy atmosphere, this seasonal retreat offers breathtaking views of this premier lake, two bedrooms, one with a half bath, and a loft. Stairs and landscaping down to the sandy water's edge makes for easy access to the dock. Property also includes back lot with a 38x28 Shop with aluminum siding and shakes, upper level 3 bedroom living quarters, and a storm shelter. Cement driveway adds to the convenience and appeal. Schedule your showing today to be on one of the area's top lakes!