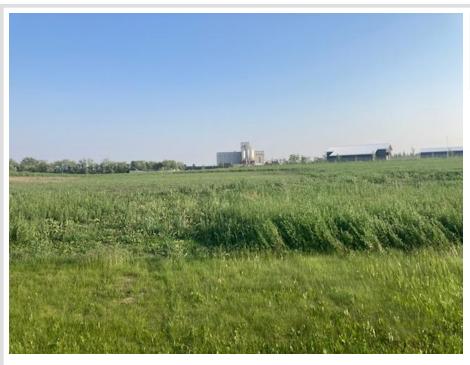

## **Description:**

Last commercial lot currently available in Hawley! Special assessments are paid off and city water, sewer, gas, electric are all at the lot. Lot is 1.17 acres and located off paved city road near to Americann Hotel, Hawley Liquors and Subway.

## **Additional Details:**

Lot Acres 1.17 Lot Dimensions 346'x147' School District 150 Taxes \$600 Taxes with Assessments \$600 Tax Year 2025