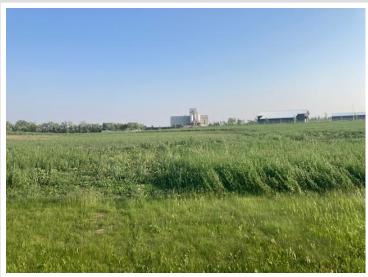

## **Description:**

Last commercial lot currently available in Hawley! Special assessments are paid off and city water, sewer, gas, electric are all at the lot. Lot is 1.17 acres and located off paved city road near to Americann Hotel, Hawley Liquors and Subway.

## **Additional Details:**

Lot Acres 1.17 Lot Dimensions 346'x147' School District 150 Taxes \$600 Taxes with Assessments \$600 Tax Year 2025