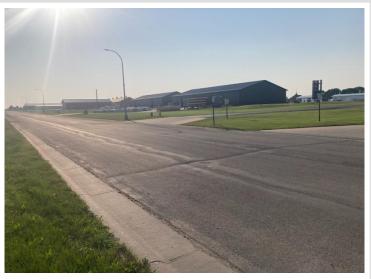

## **Description:**

Last commercial lot currently available in Hawley! Special assessments are paid off and city water, sewer, gas, electric are all at the lot. Lot is 1.17 acres and located off paved city road near to Americann Hotel, Hawley Liquors and Subway.

## **Driving Directions:**

1219 Jetvig Blvd, Hawley, MN

Listed By: Sky Lodge Properties MN, LLC.

Affinity Real Estate Inc. participates in the Regional Multiple Listing Service of Minnesota, Inc Broker Reciprocity (sm) program, allowing us to display other broker's listings on our website. All properties are subject to prior sale, change or withdrawal.