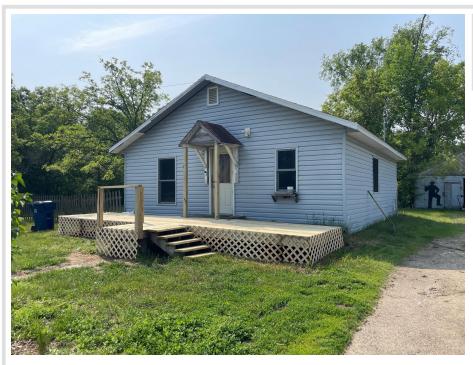

# \$115,000

802 sq ft 2 bedrooms 1 baths

618 22nd Street Bemidji MN 56601

Status: Pending

#### **Description:**

Conveniently located within walking distance to the college, local shops, restaurants, and everyday amenities, this charming 2-bedroom, 1-bath home offers a comfortable and easy-to-maintain living space. The generously sized lot provides plenty of room for gardening, outdoor activities, or entertaining guests.