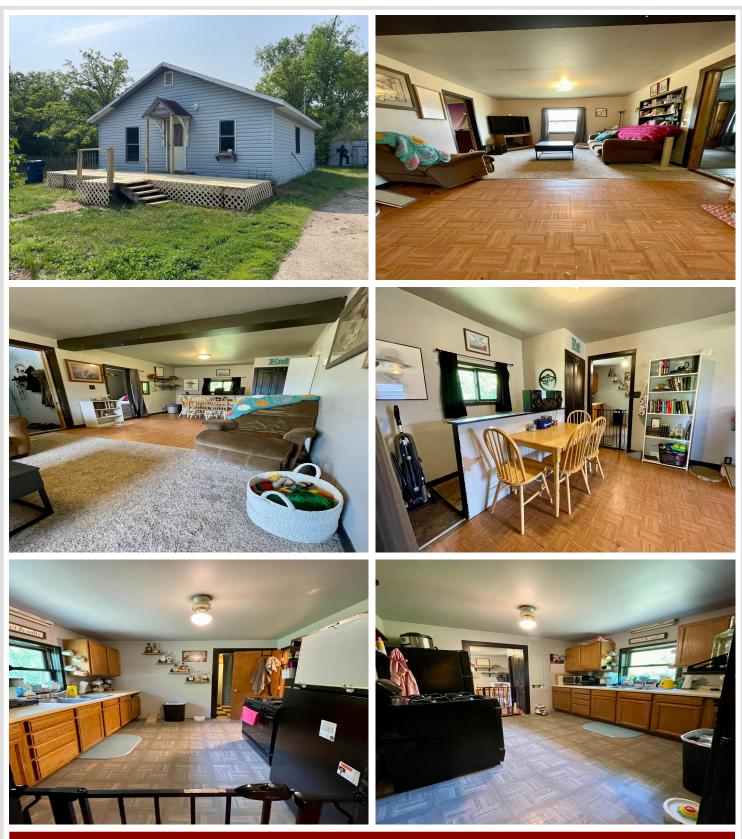

#### **Description:**

Conveniently located within walking distance to the college, local shops, restaurants, and everyday amenities, this charming 2-bedroom, 1-bath home offers a comfortable and easy-to-maintain living space. The generously sized lot provides plenty of room for gardening, outdoor activities, or entertaining guests.

#### Additional Features:

Basement: Partial, Unfinished Fuel: Natural Gas Garage: 1 Heat: Forced Air Sewer: City Sewer/Connected Water: City Water/Connected Air Conditioning: Central Air