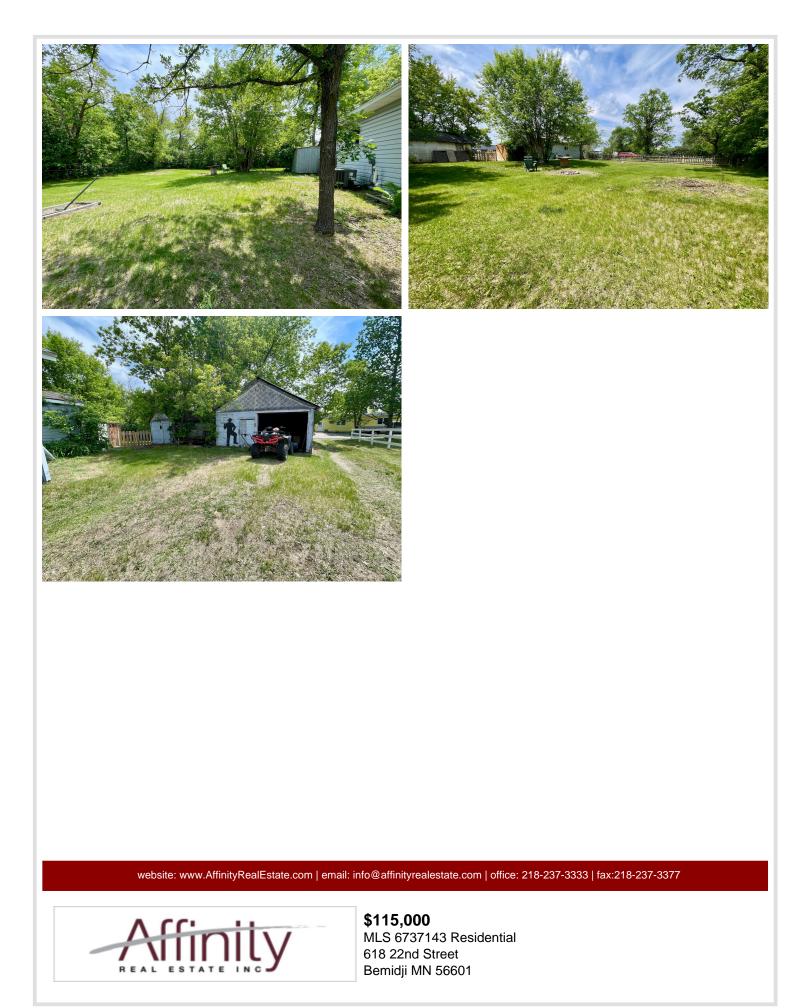

#### **Description:**

Conveniently located within walking distance to the college, local shops, restaurants, and everyday amenities, this charming 2-bedroom, 1-bath home offers a comfortable and easy-to-maintain living space. The generously sized lot provides plenty of room for gardening, outdoor activities, or entertaining guests.

## Additional Details:

| Year Built             | 1960    |
|------------------------|---------|
| Lot Acres              | 0.37    |
| Lot Dimensions         | 125x130 |
| Garage Stalls          | 1       |
| School District        | 31      |
| Taxes                  | \$1,480 |
| Taxes with Assessments | \$1,480 |
| Tax Year               | 2025    |