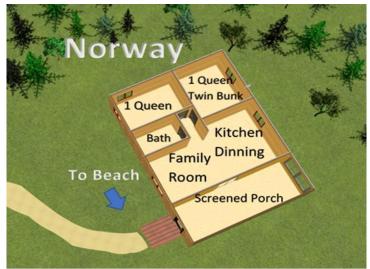

MLS 6737189 Lake Home

\$215,000

912 sq ft 2 bedrooms 1 baths

34243 County Highway 46 Park Rapids MN 56470

Waterfront: Boot Lake (03003000)

Status: Active

## **Description:**

The Norway cabin comes fully furnished, surrounded by tall Norway trees with a view of the beach from a large porch. Own this lake place on Boot Lake, near Itasca State Park, and a 1/14 share in Evergreen Bay Resort Boot Lake LLC with 66 acres, 836 feet of pristine shoreline, and a natural sand beach. Enjoy the sandy beach with a gentle slope, perfect for all ages, and gather around a campfire by the lake to hear the loons. Lots of dock space and a designated dock slip. The 66 acres include private wooded trails for hiking, biking, skiing, and ATV riding. Fiber optic internet and a private modem/Wi-Fi router. Association fees cover taxes, insurance, internet, maintenance of common grounds, moving docks and lifts in and out, and more. Enjoy lake life with most of the upkeep already taken care of. Boot Lake is famous for its clear water, with a Secchi Disk reading of 19-27, ranking it among Minnesota's clearest lakes. It has 6.78 miles of shoreline, a maximum depth of 109 feet, supports diverse game fish, and is managed by the DNR for large walleye. Association-owned fish cleaning house/tool shed available to owners. Centrally Located: Two Inlets: 4.5 miles • Itasca State Park: 16 miles • Park Rapids: 19 miles • Detroit