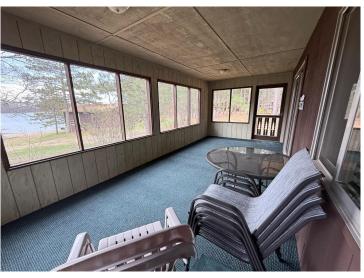

## **Description:**

The Norway cabin comes fully furnished, surrounded by tall Norway trees with a view of the beach from a large porch. Own this lake place on Boot Lake, near Itasca State Park, and a 1/14 share in Evergreen Bay Resort Boot Lake LLC with 66 acres, 836 feet of pristine shoreline, and a natural sand beach. Enjoy the sandy beach with a gentle slope, perfect for all ages, and gather around a campfire by the lake to hear the loons. Lots of dock space and a designated dock slip. The 66 acres include private wooded trails for hiking, biking, skiing, and ATV riding. Fiber optic internet and a private modem/Wi-Fi router. Association fees cover taxes, insurance, internet, maintenance of common grounds, moving docks and lifts in and out, and more. Enjoy lake life with most of the upkeep already taken care of. Boot Lake is famous for its clear water, with a Secchi Disk reading of 19-27, ranking it among Minnesota's clearest lakes. It has 6.78 miles of shoreline, a maximum depth of 109 feet, supports diverse game fish, and is managed by the DNR for large walleye. Association-owned fish cleaning house/tool shed available to owners. Centrally Located: Two Inlets: 4.5 miles • Itasca State Park: 16 miles • Park Rapids: 19 miles • Detroit