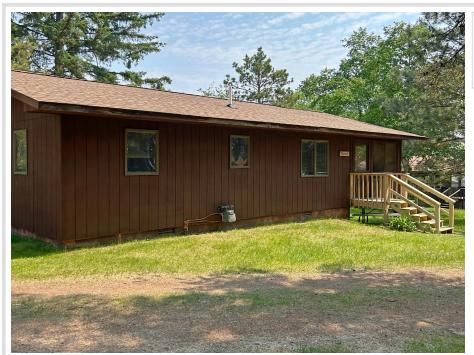

MLS 6737189 Lake Home

\$215,000

912 sq ft 2 bedrooms 1 baths

34243 County Highway 46 Park Rapids MN 56470

Waterfront: Boot Lake (03003000)

Status: Active

## **Description:**

The Norway cabin comes fully furnished, surrounded by tall Norway trees with a view of the beach from a large porch. Own this lake place on Boot Lake, near Itasca State Park, and a 1/14 share in Evergreen Bay Resort Boot Lake LLC with 66 acres, 836 feet of pristine shoreline, and a natural sand beach. Enjoy the sandy beach with a gentle slope, perfect for all ages, and gather around a campfire by the lake to hear the loons. Lots of dock space and a designated dock slip. The 66 acres include private wooded trails for hiking, biking, skiing, and ATV riding. Fiber optic internet and a private modem/Wi-Fi router. Association fees cover taxes, insurance, internet, maintenance of common grounds, moving docks and lifts in and out, and more. Enjoy lake life with most of the upkeep already taken care of. Boot Lake is famous for its clear water, with a Secchi Disk reading of 19-27, ranking it among Minnesota's clearest lakes. It has 6.78 miles of shoreline, a maximum depth of 109 feet, supports diverse game fish, and is managed by the DNR for large walleye. Association-owned fish cleaning house/tool shed available to owners. Centrally Located: Two Inlets: 4.5 miles • Itasca State Park: 16 miles • Park Rapids: 19 miles • Detroit