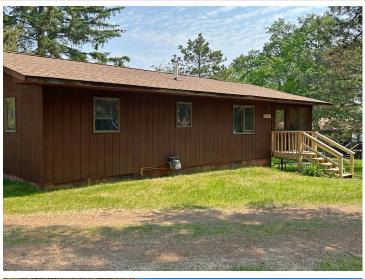

MLS 6737189 Lake Home

\$215,000

912 sq ft 2 bedrooms 1 baths

34243 County Highway 46 Park Rapids MN 56470

Waterfront: Boot Lake (03003000)

Status: Active

## **Description:**

The Norway cabin comes fully furnished, surrounded by tall Norway trees with a view of the beach from a large porch. Own this lake place on Boot Lake, near Itasca State Park, and a 1/14 share in Evergreen Bay Resort Boot Lake LLC with 66 acres, 836 feet of pristine shoreline, and a natural sand beach. Enjoy the sandy beach with a gentle slope, perfect for all ages, and gather around a campfire by the lake to hear the loons. Lots of dock space and a designated dock slip. The 66 acres include private wooded trails for hiking, biking, skiing, and ATV riding. Fiber optic internet and a private modem/Wi-Fi router. Association fees cover taxes, insurance, internet, maintenance of common grounds, moving docks and lifts in and out, and more. Enjoy lake life with most of the upkeep already taken care of. Boot Lake is famous for its clear water, with a Secchi Disk reading of 19-27, ranking it among Minnesota's clearest lakes. It has 6.78 miles of shoreline, a maximum depth of 109 feet, supports diverse game fish, and is managed by the DNR for large walleye. Association-owned fish cleaning house/tool shed available to owners. Centrally Located: Two Inlets: 4.5 miles • Itasca State Park: 16 miles • Park Rapids: 19 miles • Detroit