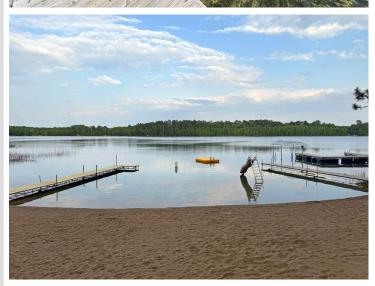

## **Description:**

The Norway cabin comes fully furnished, surrounded by tall Norway trees with a view of the beach from a large porch. Own this lake place on Boot Lake, near Itasca State Park, and a 1/14 share in Evergreen Bay Resort Boot Lake LLC with 66 acres, 836 feet of pristine shoreline, and a natural sand beach. Enjoy the sandy beach with a gentle slope, perfect for all ages, and gather around a campfire by the lake to hear the loons. Lots of dock space and a designated dock slip. The 66 acres include private wooded trails for hiking, biking, skiing, and ATV riding. Fiber optic internet and a private modem/Wi-Fi router. Association fees cover taxes, insurance, internet, maintenance of common grounds, moving docks and lifts in and out, and more. Enjoy lake life with most of the upkeep already taken care of. Boot Lake is famous for its clear water, with a Secchi Disk reading of 19-27, ranking it among Minnesota's clearest lakes. It has 6.78 miles of shoreline, a maximum depth of 109 feet, supports diverse game fish, and is managed by the DNR for large walleye. Association-owned fish cleaning house/tool shed available to owners. Centrally Located: Two Inlets: 4.5 miles • Itasca State Park: 16 miles • Park Rapids: 19 miles • Detroit