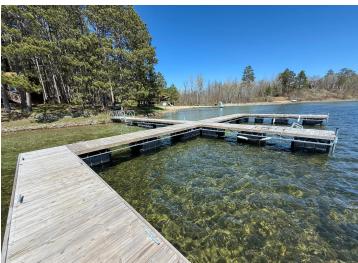

## **Description:**

The Norway cabin comes fully furnished, surrounded by tall Norway trees with a view of the beach from a large porch. Own this lake place on Boot Lake, near Itasca State Park, and a 1/14 share in Evergreen Bay Resort Boot Lake LLC with 66 acres, 836 feet of pristine shoreline, and a natural sand beach. Enjoy the sandy beach with a gentle slope, perfect for all ages, and gather around a campfire by the lake to hear the loons. Lots of dock space and a designated dock slip. The 66 acres include private wooded trails for hiking, biking, skiing, and ATV riding. Fiber optic internet and a private modem/Wi-Fi router. Association fees cover taxes, insurance, internet, maintenance of common grounds, moving docks and lifts in and out, and more. Enjoy lake life with most of the upkeep already taken care of. Boot Lake is famous for its clear water, with a Secchi Disk reading of 19-27, ranking it among Minnesota's clearest lakes. It has 6.78 miles of shoreline, a maximum depth of 109 feet, supports diverse game fish, and is managed by the DNR for large walleye. Association-owned fish cleaning house/tool shed available to owners. Centrally Located: Two Inlets: 4.5 miles • Itasca State Park: 16 miles • Park Rapids: 19 miles • Detroit