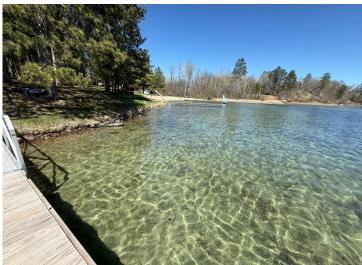

## **Description:**

The Norway cabin comes fully furnished, surrounded by tall Norway trees with a view of the beach from a large porch. Own this lake place on Boot Lake, near Itasca State Park, and a 1/14 share in Evergreen Bay Resort Boot Lake LLC with 66 acres, 836 feet of pristine shoreline, and a natural sand beach. Enjoy the sandy beach with a gentle slope, perfect for all ages, and gather around a campfire by the lake to hear the loons. Lots of dock space and a designated dock slip. The 66 acres include private wooded trails for hiking, biking, skiing, and ATV riding. Fiber optic internet and a private modem/Wi-Fi router. Association fees cover taxes, insurance, internet, maintenance of common grounds, moving docks and lifts in and out, and more. Enjoy lake life with most of the upkeep already taken care of. Boot Lake is famous for its clear water, with a Secchi Disk reading of 19-27, ranking it among Minnesota's clearest lakes. It has 6.78 miles of shoreline, a maximum depth of 109 feet, supports diverse game fish, and is managed by the DNR for large walleye. Association-owned fish cleaning house/tool shed available to owners. Centrally Located: Two Inlets: 4.5 miles • Itasca State Park: 16 miles • Park Rapids: 19 miles • Detroit