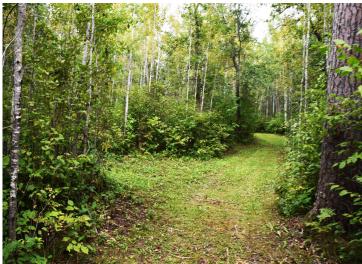

## **Description:**

The Norway cabin comes fully furnished, surrounded by tall Norway trees with a view of the beach from a large porch. Own this lake place on Boot Lake, near Itasca State Park, and a 1/14 share in Evergreen Bay Resort Boot Lake LLC with 66 acres, 836 feet of pristine shoreline, and a natural sand beach. Enjoy the sandy beach with a gentle slope, perfect for all ages, and gather around a campfire by the lake to hear the loons. Lots of dock space and a designated dock slip. The 66 acres include private wooded trails for hiking, biking, skiing, and ATV riding. Fiber optic internet and a private modem/Wi-Fi router. Association fees cover taxes, insurance, internet, maintenance of common grounds, moving docks and lifts in and out, and more. Enjoy lake life with most of the upkeep already taken care of. Boot Lake is famous for its clear water, with a Secchi Disk reading of 19-27, ranking it among Minnesota's clearest lakes. It has 6.78 miles of shoreline, a maximum depth of 109 feet, supports diverse game fish, and is managed by the DNR for large walleye. Association-owned fish cleaning house/tool shed available to owners. Centrally Located: Two Inlets: 4.5 miles • Itasca State Park: 16 miles • Park Rapids: 19 miles • Detroit