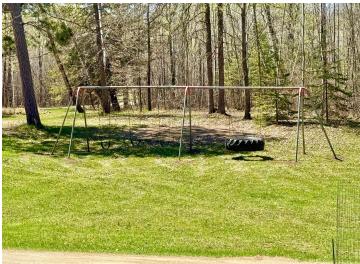

## **Description:**

The Norway cabin comes fully furnished, surrounded by tall Norway trees with a view of the beach from a large porch. Own this lake place on Boot Lake, near Itasca State Park, and a 1/14 share in Evergreen Bay Resort Boot Lake LLC with 66 acres, 836 feet of pristine shoreline, and a natural sand beach. Enjoy the sandy beach with a gentle slope, perfect for all ages, and gather around a campfire by the lake to hear the loons. Lots of dock space and a designated dock slip. The 66 acres include private wooded trails for hiking, biking, skiing, and ATV riding. Fiber optic internet and a private modem/Wi-Fi router. Association fees cover taxes, insurance, internet, maintenance of common grounds, moving docks and lifts in and out, and more. Enjoy lake life with most of the upkeep already taken care of. Boot Lake is famous for its clear water, with a Secchi Disk reading of 19-27, ranking it among Minnesota's clearest lakes. It has 6.78 miles of shoreline, a maximum depth of 109 feet, supports diverse game fish, and is managed by the DNR for large walleye. Association-owned fish cleaning house/tool shed available to owners. Centrally Located: Two Inlets: 4.5 miles • Itasca State Park: 16 miles • Park Rapids: 19 miles • Detroit