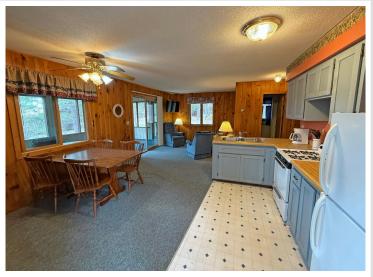

## **Description:**

The Norway cabin comes fully furnished, surrounded by tall Norway trees with a view of the beach from a large porch. Own this lake place on Boot Lake, near Itasca State Park, and a 1/14 share in Evergreen Bay Resort Boot Lake LLC with 66 acres, 836 feet of pristine shoreline, and a natural sand beach. Enjoy the sandy beach with a gentle slope, perfect for all ages, and gather around a campfire by the lake to hear the loons. Lots of dock space and a designated dock slip. The 66 acres include private wooded trails for hiking, biking, skiing, and ATV riding. Fiber optic internet and a private modem/Wi-Fi router. Association fees cover taxes, insurance, internet, maintenance of common grounds, moving docks and lifts in and out, and more. Enjoy lake life with most of the upkeep already taken care of. Boot Lake is famous for its clear water, with a Secchi Disk reading of 19-27, ranking it among Minnesota's clearest lakes. It has 6.78 miles of shoreline, a maximum depth of 109 feet, supports diverse game fish, and is managed by the DNR for large walleye. Association-owned fish cleaning house/tool shed available to owners. Centrally Located: Two Inlets: 4.5 miles • Itasca State Park: 16 miles • Park Rapids: 19 miles • Detroit