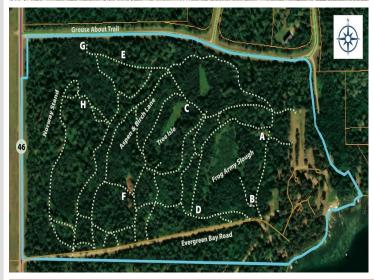

## **Description:**

The Norway cabin comes fully furnished, surrounded by tall Norway trees with a view of the beach from a large porch. Own this lake place on Boot Lake, near Itasca State Park, and a 1/14 share in Evergreen Bay Resort Boot Lake LLC with 66 acres, 836 feet of pristine shoreline, and a natural sand beach. Enjoy the sandy beach with a gentle slope, perfect for all ages, and gather around a campfire by the lake to hear the loons. Lots of dock space and a designated dock slip. The 66 acres include private wooded trails for hiking, biking, skiing, and ATV riding. Fiber optic internet and a private modem/Wi-Fi router. Association fees cover taxes, insurance, internet, maintenance of common grounds, moving docks and lifts in and out, and more. Enjoy lake life with most of the upkeep already taken care of. Boot Lake is famous for its clear water, with a Secchi Disk reading of 19-27, ranking it among Minnesota's clearest lakes. It has 6.78 miles of shoreline, a maximum depth of 109 feet, supports diverse game fish, and is managed by the DNR for large walleye. Association-owned fish cleaning house/tool shed available to owners. Centrally Located: Two Inlets: 4.5 miles • Itasca State Park: 16 miles • Park Rapids: 19 miles • Detroit