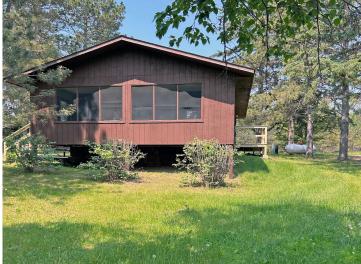

MLS 6737189 Lake Home

\$215,000

912 sq ft 2 bedrooms 1 baths

34243 County Highway 46 Park Rapids MN 56470

Waterfront: Boot Lake (03003000)

Status: Active

## **Description:**

The Norway cabin comes fully furnished, surrounded by tall Norway trees with a view of the beach from a large porch. Own this lake place on Boot Lake, near Itasca State Park, and a 1/14 share in Evergreen Bay Resort Boot Lake LLC with 66 acres, 836 feet of pristine shoreline, and a natural sand beach. Enjoy the sandy beach with a gentle slope, perfect for all ages, and gather around a campfire by the lake to hear the loons. Lots of dock space and a designated dock slip. The 66 acres include private wooded trails for hiking, biking, skiing, and ATV riding. Fiber optic internet and a private modem/Wi-Fi router. Association fees cover taxes, insurance, internet, maintenance of common grounds, moving docks and lifts in and out, and more. Enjoy lake life with most of the upkeep already taken care of. Boot Lake is famous for its clear water, with a Secchi Disk reading of 19-27, ranking it among Minnesota's clearest lakes. It has 6.78 miles of shoreline, a maximum depth of 109 feet, supports diverse game fish, and is managed by the DNR for large walleye. Association-owned fish cleaning house/tool shed available to owners. Centrally Located: Two Inlets: 4.5 miles • Itasca State Park: 16 miles • Park Rapids: 19 miles • Detroit