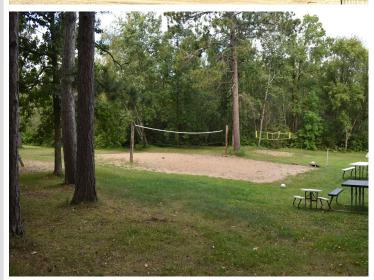

## **Description:**

The Norway cabin comes fully furnished, surrounded by tall Norway trees with a view of the beach from a large porch. Own this lake place on Boot Lake, near Itasca State Park, and a 1/14 share in Evergreen Bay Resort Boot Lake LLC with 66 acres, 836 feet of pristine shoreline, and a natural sand beach. Enjoy the sandy beach with a gentle slope, perfect for all ages, and gather around a campfire by the lake to hear the loons. Lots of dock space and a designated dock slip. The 66 acres include private wooded trails for hiking, biking, skiing, and ATV riding. Fiber optic internet and a private modem/Wi-Fi router. Association fees cover taxes, insurance, internet, maintenance of common grounds, moving docks and lifts in and out, and more. Enjoy lake life with most of the upkeep already taken care of. Boot Lake is famous for its clear water, with a Secchi Disk reading of 19-27, ranking it among Minnesota's clearest lakes. It has 6.78 miles of shoreline, a maximum depth of 109 feet, supports diverse game fish, and is managed by the DNR for large walleye. Association-owned fish cleaning house/tool shed available to owners. Centrally Located: Two Inlets: 4.5 miles • Itasca State Park: 16 miles • Park Rapids: 19 miles • Detroit