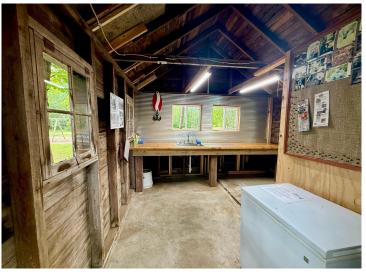

## **Description:**

The Norway cabin comes fully furnished, surrounded by tall Norway trees with a view of the beach from a large porch. Own this lake place on Boot Lake, near Itasca State Park, and a 1/14 share in Evergreen Bay Resort Boot Lake LLC with 66 acres, 836 feet of pristine shoreline, and a natural sand beach. Enjoy the sandy beach with a gentle slope, perfect for all ages, and gather around a campfire by the lake to hear the loons. Lots of dock space and a designated dock slip. The 66 acres include private wooded trails for hiking, biking, skiing, and ATV riding. Fiber optic internet and a private modem/Wi-Fi router. Association fees cover taxes, insurance, internet, maintenance of common grounds, moving docks and lifts in and out, and more. Enjoy lake life with most of the upkeep already taken care of. Boot Lake is famous for its clear water, with a Secchi Disk reading of 19-27, ranking it among Minnesota's clearest lakes. It has 6.78 miles of shoreline, a maximum depth of 109 feet, supports diverse game fish, and is managed by the DNR for large walleye. Association-owned fish cleaning house/tool shed available to owners. Centrally Located: Two Inlets: 4.5 miles • Itasca State Park: 16 miles • Park Rapids: 19 miles • Detroit