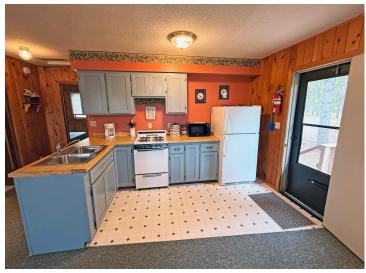

## **Description:**

The Norway cabin comes fully furnished, surrounded by tall Norway trees with a view of the beach from a large porch. Own this lake place on Boot Lake, near Itasca State Park, and a 1/14 share in Evergreen Bay Resort Boot Lake LLC with 66 acres, 836 feet of pristine shoreline, and a natural sand beach. Enjoy the sandy beach with a gentle slope, perfect for all ages, and gather around a campfire by the lake to hear the loons. Lots of dock space and a designated dock slip. The 66 acres include private wooded trails for hiking, biking, skiing, and ATV riding. Fiber optic internet and a private modem/Wi-Fi router. Association fees cover taxes, insurance, internet, maintenance of common grounds, moving docks and lifts in and out, and more. Enjoy lake life with most of the upkeep already taken care of. Boot Lake is famous for its clear water, with a Secchi Disk reading of 19-27, ranking it among Minnesota's clearest lakes. It has 6.78 miles of shoreline, a maximum depth of 109 feet, supports diverse game fish, and is managed by the DNR for large walleye. Association-owned fish cleaning house/tool shed available to owners. Centrally Located: Two Inlets: 4.5 miles • Itasca State Park: 16 miles • Park Rapids: 19 miles • Detroit