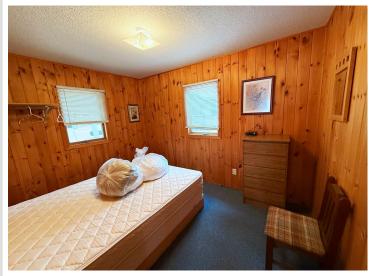

## **Description:**

The Norway cabin comes fully furnished, surrounded by tall Norway trees with a view of the beach from a large porch. Own this lake place on Boot Lake, near Itasca State Park, and a 1/14 share in Evergreen Bay Resort Boot Lake LLC with 66 acres, 836 feet of pristine shoreline, and a natural sand beach. Enjoy the sandy beach with a gentle slope, perfect for all ages, and gather around a campfire by the lake to hear the loons. Lots of dock space and a designated dock slip. The 66 acres include private wooded trails for hiking, biking, skiing, and ATV riding. Fiber optic internet and a private modem/Wi-Fi router. Association fees cover taxes, insurance, internet, maintenance of common grounds, moving docks and lifts in and out, and more. Enjoy lake life with most of the upkeep already taken care of. Boot Lake is famous for its clear water, with a Secchi Disk reading of 19-27, ranking it among Minnesota's clearest lakes. It has 6.78 miles of shoreline, a maximum depth of 109 feet, supports diverse game fish, and is managed by the DNR for large walleye. Association-owned fish cleaning house/tool shed available to owners. Centrally Located: Two Inlets: 4.5 miles • Itasca State Park: 16 miles • Park Rapids: 19 miles • Detroit