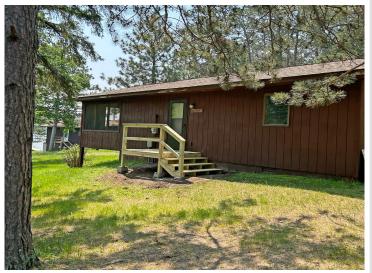

MLS 6737189 Lake Home

\$215,000

912 sq ft 2 bedrooms 1 baths

34243 County Highway 46 Park Rapids MN 56470

Waterfront: Boot Lake (03003000)

Status: Active

## **Description:**

The Norway cabin comes fully furnished, surrounded by tall Norway trees with a view of the beach from a large porch. Own this lake place on Boot Lake, near Itasca State Park, and a 1/14 share in Evergreen Bay Resort Boot Lake LLC with 66 acres, 836 feet of pristine shoreline, and a natural sand beach. Enjoy the sandy beach with a gentle slope, perfect for all ages, and gather around a campfire by the lake to hear the loons. Lots of dock space and a designated dock slip. The 66 acres include private wooded trails for hiking, biking, skiing, and ATV riding. Fiber optic internet and a private modem/Wi-Fi router. Association fees cover taxes, insurance, internet, maintenance of common grounds, moving docks and lifts in and out, and more. Enjoy lake life with most of the upkeep already taken care of. Boot Lake is famous for its clear water, with a Secchi Disk reading of 19-27, ranking it among Minnesota's clearest lakes. It has 6.78 miles of shoreline, a maximum depth of 109 feet, supports diverse game fish, and is managed by the DNR for large walleye. Association-owned fish cleaning house/tool shed available to owners. Centrally Located: Two Inlets: 4.5 miles • Itasca State Park: 16 miles • Park Rapids: 19 miles • Detroit