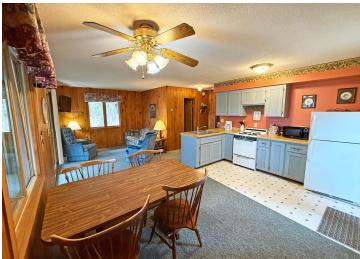

## **Description:**

The Norway cabin comes fully furnished, surrounded by tall Norway trees with a view of the beach from a large porch. Own this lake place on Boot Lake, near Itasca State Park, and a 1/14 share in Evergreen Bay Resort Boot Lake LLC with 66 acres, 836 feet of pristine shoreline, and a natural sand beach. Enjoy the sandy beach with a gentle slope, perfect for all ages, and gather around a campfire by the lake to hear the loons. Lots of dock space and a designated dock slip. The 66 acres include private wooded trails for hiking, biking, skiing, and ATV riding. Fiber optic internet and a private modem/Wi-Fi router. Association fees cover taxes, insurance, internet, maintenance of common grounds, moving docks and lifts in and out, and more. Enjoy lake life with most of the upkeep already taken care of. Boot Lake is famous for its clear water, with a Secchi Disk reading of 19-27, ranking it among Minnesota's clearest lakes. It has 6.78 miles of shoreline, a maximum depth of 109 feet, supports diverse game fish, and is managed by the DNR for large walleye. Association-owned fish cleaning house/tool shed available to owners. Centrally Located: Two Inlets: 4.5 miles • Itasca State Park: 16 miles • Park Rapids: 19 miles • Detroit