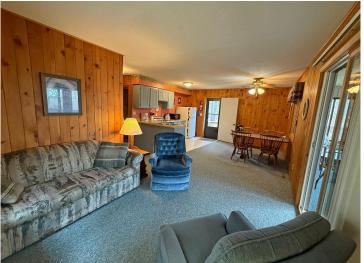

## **Description:**

The Norway cabin comes fully furnished, surrounded by tall Norway trees with a view of the beach from a large porch. Own this lake place on Boot Lake, near Itasca State Park, and a 1/14 share in Evergreen Bay Resort Boot Lake LLC with 66 acres, 836 feet of pristine shoreline, and a natural sand beach. Enjoy the sandy beach with a gentle slope, perfect for all ages, and gather around a campfire by the lake to hear the loons. Lots of dock space and a designated dock slip. The 66 acres include private wooded trails for hiking, biking, skiing, and ATV riding. Fiber optic internet and a private modem/Wi-Fi router. Association fees cover taxes, insurance, internet, maintenance of common grounds, moving docks and lifts in and out, and more. Enjoy lake life with most of the upkeep already taken care of. Boot Lake is famous for its clear water, with a Secchi Disk reading of 19-27, ranking it among Minnesota's clearest lakes. It has 6.78 miles of shoreline, a maximum depth of 109 feet, supports diverse game fish, and is managed by the DNR for large walleye. Association-owned fish cleaning house/tool shed available to owners. Centrally Located: Two Inlets: 4.5 miles • Itasca State Park: 16 miles • Park Rapids: 19 miles • Detroit