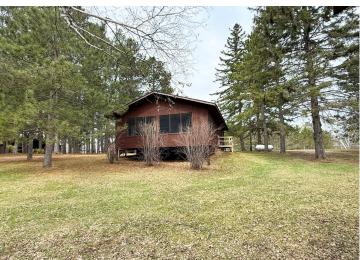

MLS 6737189 Lake Home

\$215,000

912 sq ft 2 bedrooms 1 baths

34243 County Highway 46 Park Rapids MN 56470

Waterfront: Boot Lake (03003000)

Status: Active

## **Description:**

The Norway cabin comes fully furnished, surrounded by tall Norway trees with a view of the beach from a large porch. Own this lake place on Boot Lake, near Itasca State Park, and a 1/14 share in Evergreen Bay Resort Boot Lake LLC with 66 acres, 836 feet of pristine shoreline, and a natural sand beach. Enjoy the sandy beach with a gentle slope, perfect for all ages, and gather around a campfire by the lake to hear the loons. Lots of dock space and a designated dock slip. The 66 acres include private wooded trails for hiking, biking, skiing, and ATV riding. Fiber optic internet and a private modem/Wi-Fi router. Association fees cover taxes, insurance, internet, maintenance of common grounds, moving docks and lifts in and out, and more. Enjoy lake life with most of the upkeep already taken care of. Boot Lake is famous for its clear water, with a Secchi Disk reading of 19-27, ranking it among Minnesota's clearest lakes. It has 6.78 miles of shoreline, a maximum depth of 109 feet, supports diverse game fish, and is managed by the DNR for large walleye. Association-owned fish cleaning house/tool shed available to owners. Centrally Located: Two Inlets: 4.5 miles • Itasca State Park: 16 miles • Park Rapids: 19 miles • Detroit