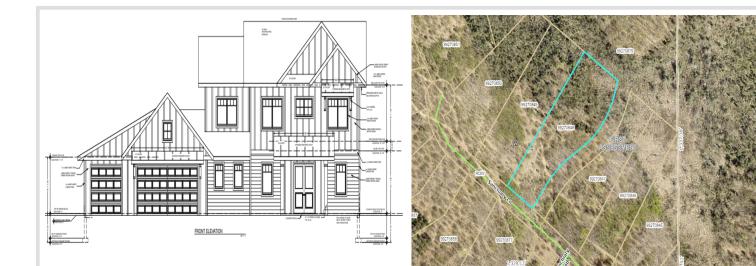

### Additional Details:

| Year Built             | 2025                  |
|------------------------|-----------------------|
| Lot Acres              | 2.52                  |
| Lot Dimensions         | 142 x 622 x 187 x 604 |
| Garage Stalls          | 3                     |
| School District        | 181                   |
| Taxes                  | \$290                 |
| Taxes with Assessments | \$290                 |
| Tax Year               | 2025                  |

### **Driving Directions:**

From Baxter, west on CR 77, North on Sanctuary Way, stay left to Sanctuary Lane

Listed By: Positive Realty

Affinity Real Estate Inc. participates in the Regional Multiple Listing Service of Minnesota, Inc Broker Reciprocity (sm) program, allowing us to display other broker's listings on our website. All properties are subject to prior sale, change or withdrawal.