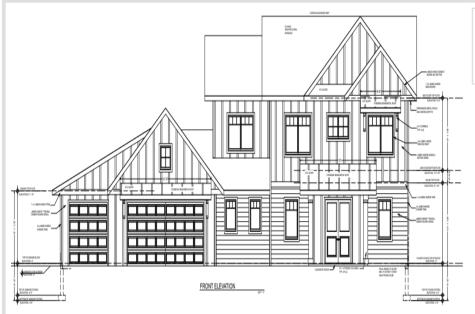

## **Description:**

Pending before print

New construction 5 BR 4 BA home.

### Additional Details:

| Year Built             | 2025                  |
|------------------------|-----------------------|
| Lot Acres              | 2.52                  |
| Lot Dimensions         | 142 x 622 x 187 x 604 |
| Garage Stalls          | 3                     |
| School District        | 181                   |
| Taxes                  | \$290                 |
| Taxes with Assessments | \$290                 |
| Tax Year               | 2025                  |