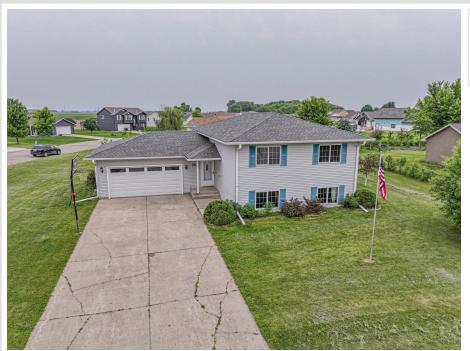

# \$299,995

2,368 sq ft 4 bedrooms 2 baths

701 Queen Street Osakis MN 56360

Status: Active

#### **Description:**

Welcome to your future home in the heart of Osakis—a perfect blend of space and opportunity awaits you here! Nestled on a generous corner lot, this delightful 4-bedroom, 2-bathroom home offers all the essentials for comfy living, along with exciting potential for those to add their personal touch.

Step inside this split-level home and you're greeted by a warm and inviting atmosphere. The spacious layout makes this home perfect for entertaining or simply enjoying everyday life with loved ones. Picture cozy movie nights in the large basement living room or gathering around the dining table for games or dinner right next to the large back-yard deck where your backyard oasis beckons, providing ample space for gardening, playtime with pets, or just soaking up the Minnesota sun!