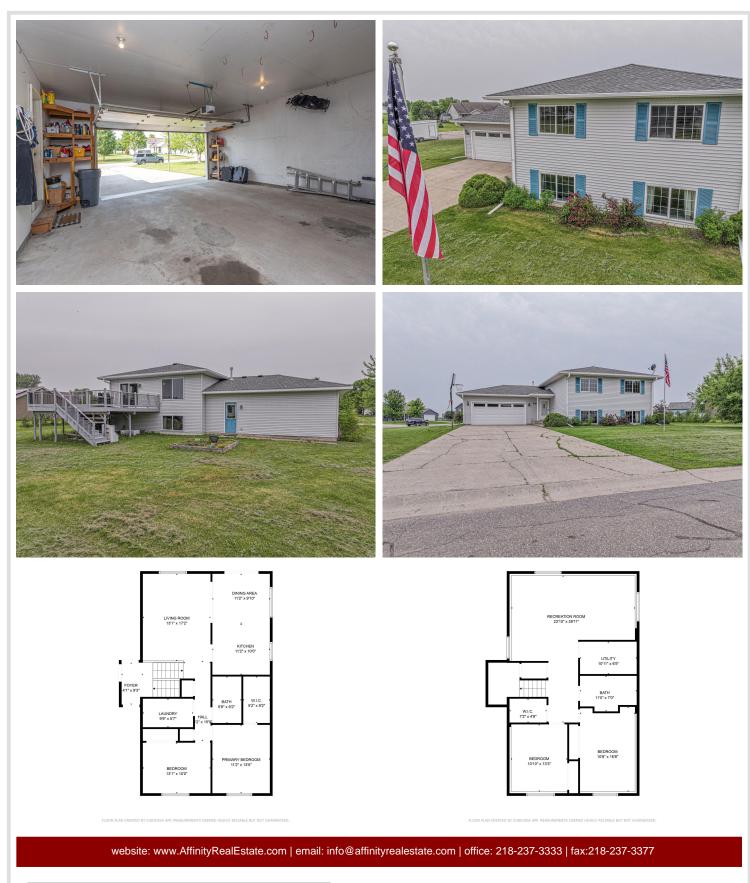

MLS 6737312 Residential

# \$299,995

2,368 sq ft 4 bedrooms 2 baths

701 Queen Street Osakis MN 56360

Status: Active

## Additional Details:

| Year Built             | 2001            |
|------------------------|-----------------|
| Lot Acres              | 0.45            |
| Lot Dimensions         | 115x175x115x152 |
| Garage Stalls          | 2               |
| School District        | 213             |
| Taxes                  | \$197           |
| Taxes with Assessments | \$197           |
| Tax Year               | 2025            |
|                        |                 |

Affinity Real Estate - 600 Park Avenue South - Park Rapids MN 56470

FLOOR PLAN CREATED BY CUBICASA APP. NEASUREMENTS DEEMED HIGHLY RELIABLE BUT NOT GUARANTEI

website: www.AffinityRealEstate.com | email: info@affinityrealestate.com | office: 218-237-3333 | fax:218-237-3377