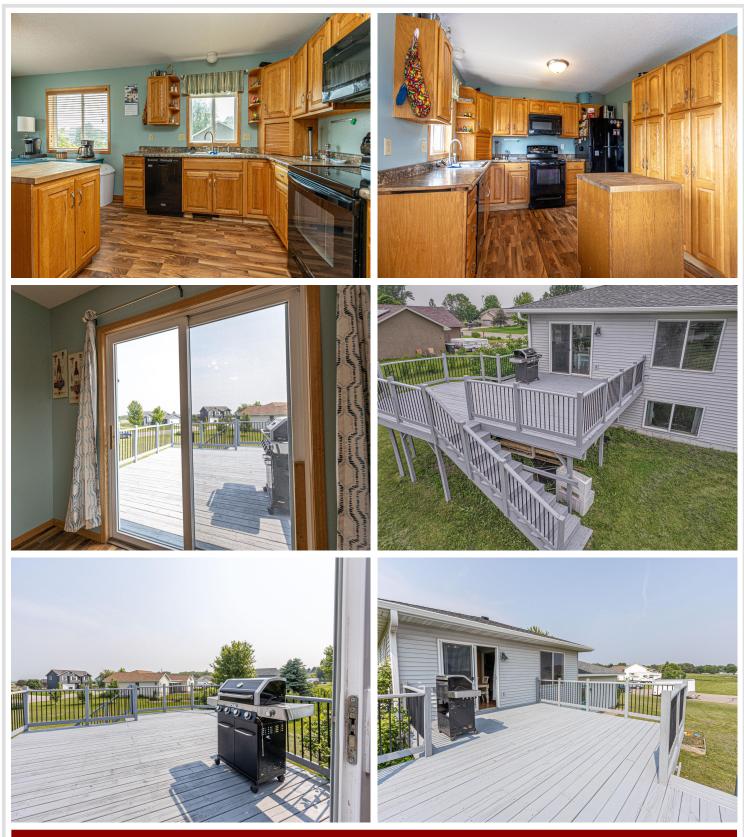

#### **Description:**

Welcome to your future home in the heart of Osakis—a perfect blend of space and opportunity awaits you here! Nestled on a generous corner lot, this delightful 4-bedroom, 2-bathroom home offers all the essentials for comfy living, along with exciting potential for those to add their personal touch.

Step inside this split-level home and you're greeted by a warm and inviting atmosphere. The spacious layout makes this home perfect for entertaining or simply enjoying everyday life with loved ones. Picture cozy movie nights in the large basement living room or gathering around the dining table for games or dinner right next to the large back-yard deck where your backyard oasis beckons, providing ample space for gardening, playtime with pets, or just soaking up the Minnesota sun!