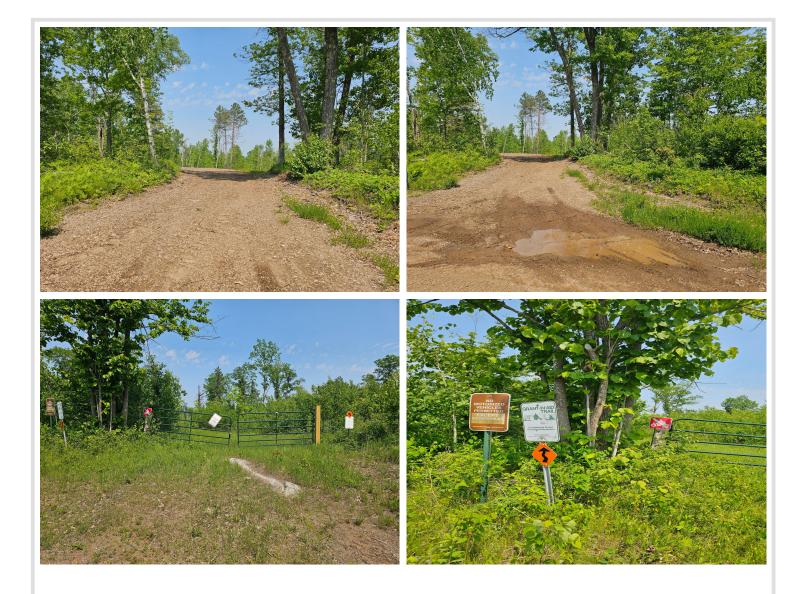

## **Description:**

A True Hunter's Dream! This 30-acre parcel is surrounded by over 6,000 acres of tax-forfeited land, giving you direct access to vast hunting ground and unmatched privacy. With snowmobile trails just to the south and nearby access to the Emily-Blind Lake ATV system, it's easy to get in and out—no matter the season. Well-used logging trails from recent storm cleanup make ideal routes for accessing stand locations or developing food plots. The property is enrolled in the Sustainable Forest Incentive Act, with 48 years remaining on the 50 year covenant—providing long-term benefits for the serious outdoorsman. 3 Acres have been retained for future cabin on property.

### **Driving Directions:**

North on Highway 6 to County Road 36 go right to property on Right.

Listed By: Coldwell Banker Crown Realtors

Affinity Real Estate Inc. participates in the Regional Multiple Listing Service of Minnesota, Inc Broker Reciprocity (sm) program, allowing us to display other broker's listings on our website. All properties are subject to prior sale, change or withdrawal.