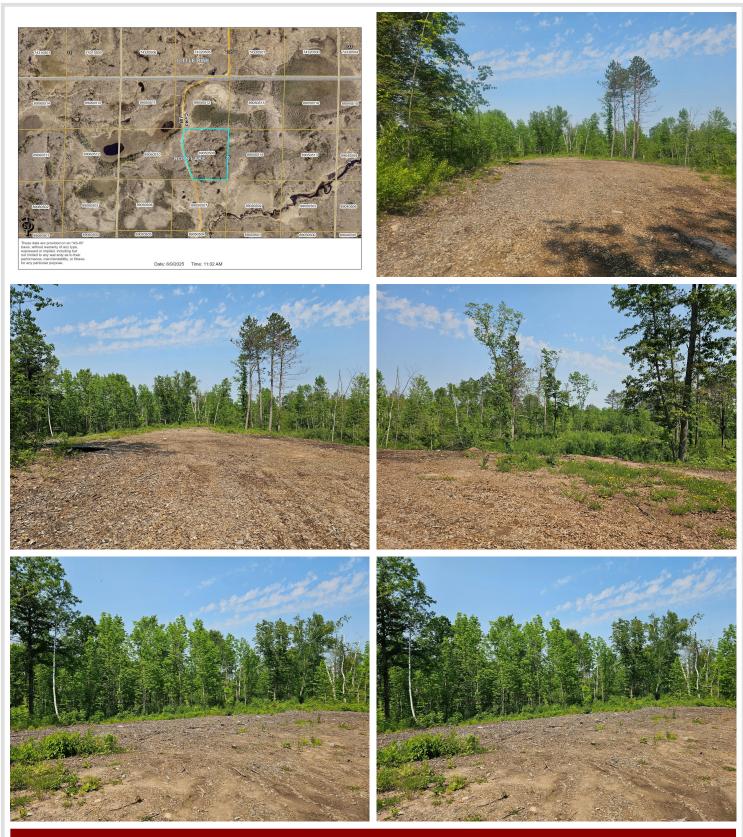

## **Description:**

A True Hunter's Dream! This 30-acre parcel is surrounded by over 6,000 acres of tax-forfeited land, giving you direct access to vast hunting ground and unmatched privacy. With snowmobile trails just to the south and nearby access to the Emily-Blind Lake ATV system, it's easy to get in and out—no matter the season. Well-used logging trails from recent storm cleanup make ideal routes for accessing stand locations or developing food plots. The property is enrolled in the Sustainable Forest Incentive Act, with 48 years remaining on the 50 year covenant—providing long-term benefits for the serious outdoorsman. 3 Acres have been retained for future cabin on property.