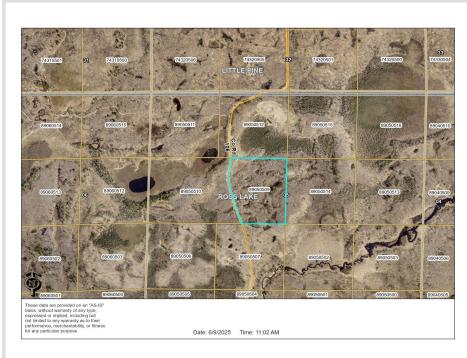

## **Description:**

A True Hunter's Dream! This 30-acre parcel is surrounded by over 6,000 acres of tax-forfeited land, giving you direct access to vast hunting ground and unmatched privacy. With snowmobile trails just to the south and nearby access to the Emily-Blind Lake ATV system, it's easy to get in and out—no matter the season. Well-used logging trails from recent storm cleanup make ideal routes for accessing stand locations or developing food plots. The property is enrolled in the Sustainable Forest Incentive Act, with 48 years remaining on the 50 year covenant—providing long-term benefits for the serious outdoorsman. 3 Acres have been retained for future cabin on property.

#### Additional Details:

| Lot Acres              | 30.5               |
|------------------------|--------------------|
| Lot Dimensions         | 1320x1050x1320x840 |
| School District        | 8001               |
| Taxes                  | \$280              |
| Taxes with Assessments | \$280              |
| Tax Year               | 2024               |

### **Driving Directions:**

North on Highway 6 to County Road 36 go right to property on Right.

Listed By: Coldwell Banker Crown Realtors

Affinity Real Estate Inc. participates in the Regional Multiple Listing Service of Minnesota, Inc Broker Reciprocity (sm) program, allowing us to display other broker's listings on our website. All properties are subject to prior sale, change or withdrawal.