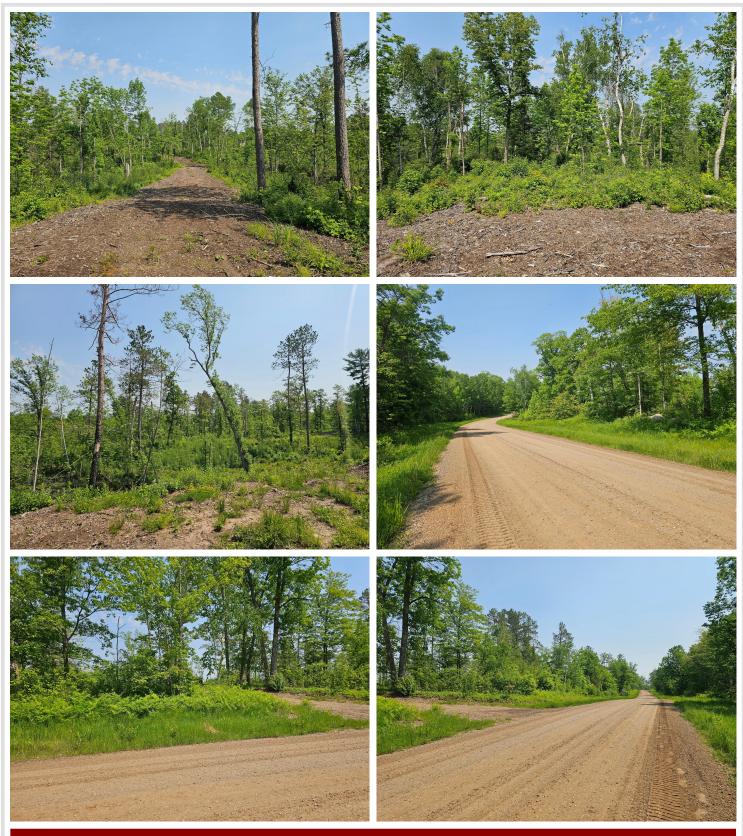

## **Description:**

A True Hunter's Dream! This 30-acre parcel is surrounded by over 6,000 acres of tax-forfeited land, giving you direct access to vast hunting ground and unmatched privacy. With snowmobile trails just to the south and nearby access to the Emily-Blind Lake ATV system, it's easy to get in and out—no matter the season. Well-used logging trails from recent storm cleanup make ideal routes for accessing stand locations or developing food plots. The property is enrolled in the Sustainable Forest Incentive Act, with 48 years remaining on the 50 year covenant—providing long-term benefits for the serious outdoorsman. 3 Acres have been retained for future cabin on property.