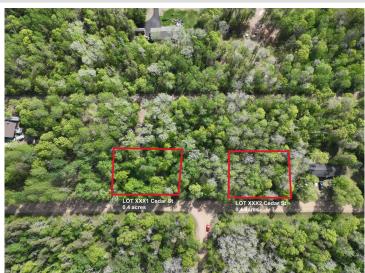

## **Description:**

This 0.4-acre buildable residential lot near Pelican Lake in Crow Wing County is your chance to own a slice of paradise in one of the most desirable areas in Northern MN. Enjoy the prime location nestled on a quiet roadway - this lot offers the peace and privacy you've been craving, yet close to all the amenities Breezy Point and Pequot Lakes has to offer. The surrounding neighborhood is not just nice, it's well above average in both condition and style. Whether you're looking to build your dream home, a cozy cabin retreat, or simply invest in land, this property is the perfect canvas for your vision. This parcel is flat, easily walkable, making it ideal for building. Electricity is conveniently available at the street, and while you'll need to install a well and septic, this is your chance to design everything exactly how you want it. You'll feel proud to call this community home.... a MUST-SEE!

2 Separate Lots FOR SALE - 0.4acres x 2.

Contact Crow Wing county planning and zoning (218) 824-1010 for more specific information related to personal building plans.

## **Additional Details:**

0.41 Lot Acres Lot Dimensions 180x100 School District 186 Taxes \$98 Taxes with Assessments \$98 Tax Year 2024