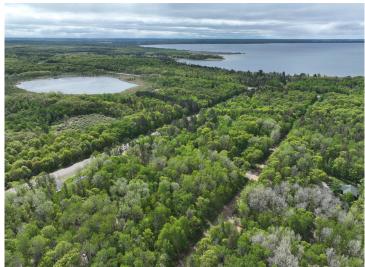

## **Description:**

This 0.4-acre buildable residential lot near Pelican Lake in Crow Wing County is your chance to own a slice of paradise in one of the most desirable areas in Northern MN. Enjoy the prime location nestled on a quiet roadway - this lot offers the peace and privacy you've been craving, yet close to all the amenities Breezy Point and Pequot Lakes has to offer. The surrounding neighborhood is not just nice, it's well above average in both condition and style. Whether you're looking to build your dream home, a cozy cabin retreat, or simply invest in land, this property is the perfect canvas for your vision. This parcel is flat, easily walkable, making it ideal for building. Electricity is conveniently available at the street, and while you'll need to install a well and septic, this is your chance to design everything exactly how you want it. You'll feel proud to call this community home.... a MUST-SEE!

2 Separate Lots FOR SALE - 0.4acres x 2.

Contact Crow Wing county planning and zoning (218) 824-1010 for more specific information related to personal building plans.