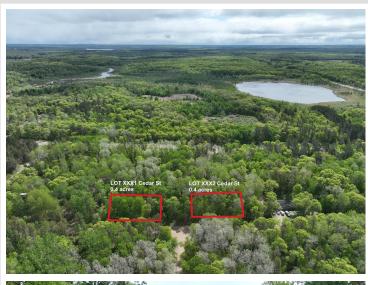

## **Description:**

This 0.4-acre buildable residential lot near Pelican Lake in Crow Wing County is your chance to own a slice of paradise in one of the most desirable areas in Northern MN. Enjoy the prime location nestled on a quiet roadway - this lot offers the peace and privacy you've been craving, yet close to all the amenities Breezy Point and Pequot Lakes has to offer. The surrounding neighborhood is not just nice, it's well above average in both condition and style. Whether you're looking to build your dream home, a cozy cabin retreat, or simply invest in land, this property is the perfect canvas for your vision. This parcel is flat, easily walkable, making it ideal for building. Electricity is conveniently available at the street, and while you'll need to install a well and septic, this is your chance to design everything exactly how you want it. You'll feel proud to call this community home.... a MUST-SEE!

2 Separate Lots FOR SALE - 0.4acres x 2.

Contact Crow Wing county planning and zoning (218) 824-1010 for more specific information related to personal building plans.