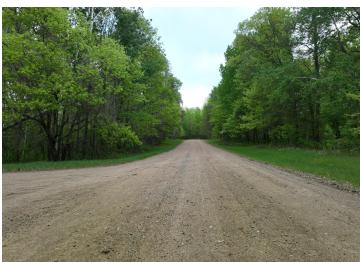

## **Description:**

This 0.4-acre buildable residential lot near Pelican Lake in Crow Wing County is your chance to own a slice of paradise in one of the most desirable areas in Northern MN. Enjoy the prime location nestled on a quiet roadway - this lot offers the peace and privacy you've been craving, yet close to all the amenities Breezy Point and Pequot Lakes has to offer. The surrounding neighborhood is not just nice, it's well above average in both condition and style. Whether you're looking to build your dream home, a cozy cabin retreat, or simply invest in land, this property is the perfect canvas for your vision. This parcel is flat, easily walkable, making it ideal for building. Electricity is conveniently available at the street, and while you'll need to install a well and septic, this is your chance to design everything exactly how you want it. You'll feel proud to call this community home.... a MUST-SEE!

## **Driving Directions:**

GPS Recommended; From Brainerd -Take Co Rd 3 to Cedar St in Breezy Point (22.5 mi) Continue on Cedar St. to property (See FOR SALE sign) There are 2 separate lots available.

Listed By: RE/MAX Northland