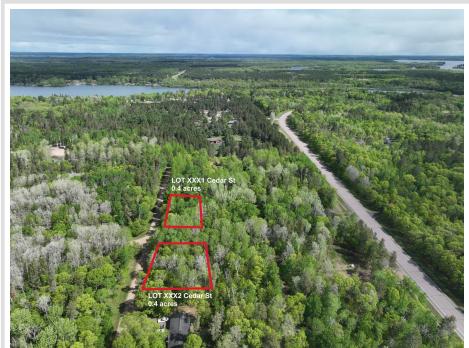

MLS 6737458 Land

\$15,000

0.41 Acres Raw Land

XXX1 Cedar St Breezy Point MN 56472

Status: Active

## **Description:**

This 0.4-acre buildable residential lot near Pelican Lake in Crow Wing County is your chance to own a slice of paradise in one of the most desirable areas in Northern MN. Enjoy the prime location nestled on a quiet roadway - this lot offers the peace and privacy you've been craving, yet close to all the amenities Breezy Point and Pequot Lakes has to offer. The surrounding neighborhood is not just nice, it's well above average in both condition and style. Whether you're looking to build your dream home, a cozy cabin retreat, or simply invest in land, this property is the perfect canvas for your vision. This parcel is flat, easily walkable, making it ideal for building. Electricity is conveniently available at the street, and while you'll need to install a well and septic, this is your chance to design everything exactly how you want it. You'll feel proud to call this community home.... a MUST-SEE!

2 Separate Lots FOR SALE - 0.4acres x 2.

Contact Crow Wing county planning and zoning (218) 824-1010 for more specific information related to personal building plans.

## **Additional Details:**

0.41 Lot Acres Lot Dimensions 180x100 School District 186 Taxes \$98 Taxes with Assessments \$98 Tax Year 2024