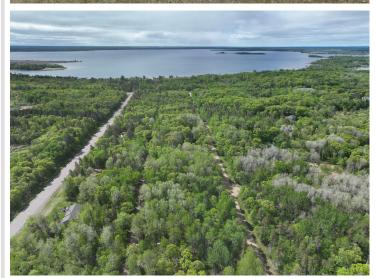

## **Description:**

This 0.4-acre buildable residential lot near Pelican Lake in Crow Wing County is your chance to own a slice of paradise in one of the most desirable areas in Northern MN. Enjoy the prime location nestled on a quiet roadway - this lot offers the peace and privacy you've been craving, yet close to all the amenities Breezy Point and Pequot Lakes has to offer. The surrounding neighborhood is not just nice, it's well above average in both condition and style. Whether you're looking to build your dream home, a cozy cabin retreat, or simply invest in land, this property is the perfect canvas for your vision. This parcel is flat, easily walkable, making it ideal for building. Electricity is conveniently available at the street, and while you'll need to install a well and septic, this is your chance to design everything exactly how you want it. You'll feel proud to call this community home.... a MUST-SEE!

2 Separate Lots FOR SALE - 0.4acres x 2.

Contact Crow Wing county planning and zoning (218) 824-1010 for more specific information related to personal building plans.