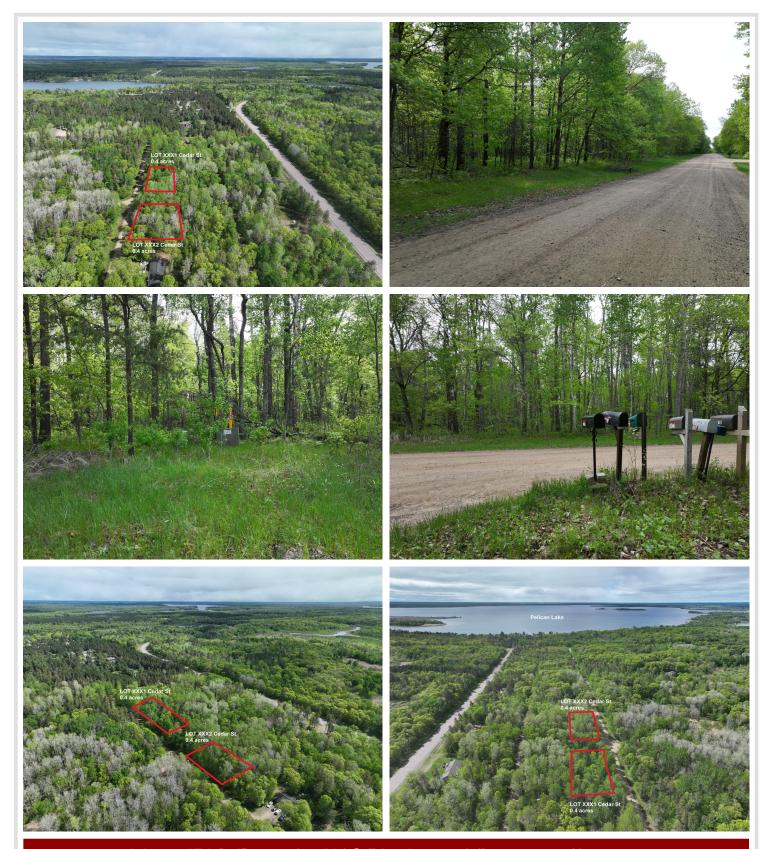

## **Description:**

This 0.4-acre buildable residential lot near Pelican Lake in Crow Wing County is your chance to own a slice of paradise in one of the most desirable areas in Northern MN. Enjoy the prime location nestled on a quiet roadway - this lot offers the peace and privacy you've been craving, yet close to all the amenities Breezy Point and Pequot Lakes has to offer. The surrounding neighborhood is not just nice, it's well above average in both condition and style. Whether you're looking to build your dream home, a cozy cabin retreat, or simply invest in land, this property is the perfect canvas for your vision. This parcel is flat, easily walkable, making it ideal for building. Electricity is conveniently available at the street, and while you'll need to install a well and septic, this is your chance to design everything exactly how you want it. You'll feel proud to call this community home.... a MUST-SEE!

2 Separate Lots FOR SALE - 0.4acres x 2.

Contact Crow Wing county planning and zoning (218) 824-1010 for more specific information related to personal building plans.

## **Driving Directions:**

GPS Recommended; From Brainerd -Take Co Rd 3 to Cedar St in Breezy Point (22.5 mi) Continue on Cedar St. to property (See FOR SALE sign) There are 2 separate lots available.

Listed By: RE/MAX Northland