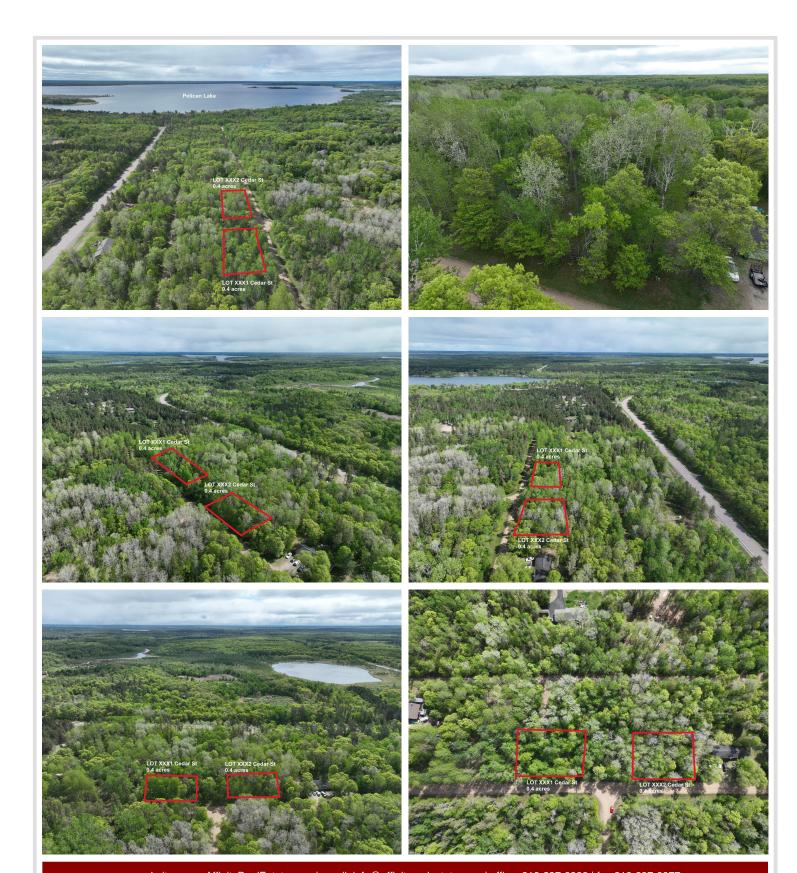

MLS 6737488 Land

\$15,000

0.41 Acres Raw Land

XXX2 Cedar St Breezy Point MN 56472

Status: Active

## **Description:**

This 0.4-acre buildable residential lot near Pelican Lake in Crow Wing County is your chance to own a slice of paradise in one of the most desirable areas in Northern MN. Enjoy the prime location nestled on a quiet roadway - this lot offers the peace and privacy you've been craving, yet close to all the amenities Breezy Point and Pequot Lakes has to offer. The surrounding neighborhood is not just nice, it's well above average in both condition and style. Whether you're looking to build your dream home, a cozy cabin retreat, or simply invest in land, this property is the perfect canvas for your vision. This parcel is flat, easily walkable, making it ideal for building. Electricity is conveniently available at the street, and while you'll need to install a well and septic, this is your chance to design everything exactly how you want it. You'll feel proud to call this community home.... a MUST-SEE!

2 Separate Lots FOR SALE - 0.4acres x 2.

Contact Crow Wing county planning and zoning (218) 824-1010 for more specific information related to personal building plans.

## **Driving Directions:**

GPS Recommended; From Brainerd -Take Co Rd 3 to Cedar St in Breezy Point (22.5 mi) Continue on Cedar St. to property (See FOR SALE sign) There are 2 separate lots available.

Listed By: RE/MAX Northland