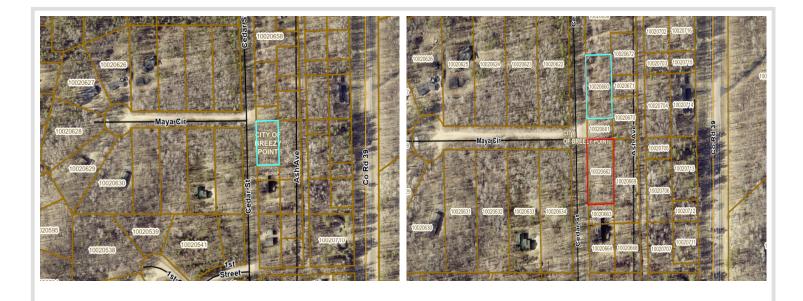

2 Separate Lots FOR SALE - 0.4acres x 2.

Contact Crow Wing county planning and zoning (218) 824-1010 for more specific information related to personal building plans.

## **Driving Directions:**

GPS Recommended; From Brainerd -Take Co Rd 3 to Cedar St in Breezy Point (22.5 mi) Continue on Cedar St. to property (See FOR SALE sign) There are 2 separate lots available.

Listed By: RE/MAX Northland