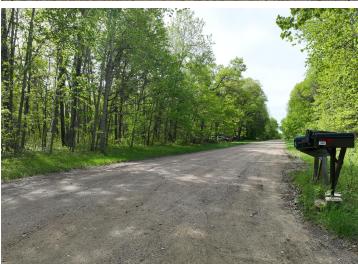

## **Description:**

This 0.4-acre buildable residential lot near Pelican Lake in Crow Wing County is your chance to own a slice of paradise in one of the most desirable areas in Northern MN. Enjoy the prime location nestled on a quiet roadway - this lot offers the peace and privacy you've been craving, yet close to all the amenities Breezy Point and Pequot Lakes has to offer. The surrounding neighborhood is not just nice, it's well above average in both condition and style. Whether you're looking to build your dream home, a cozy cabin retreat, or simply invest in land, this property is the perfect canvas for your vision. This parcel is flat, easily walkable, making it ideal for building. Electricity is conveniently available at the street, and while you'll need to install a well and septic, this is your chance to design everything exactly how you want it. You'll feel proud to call this community home.... a MUST-SEE!

## **Driving Directions:**

GPS Recommended; From Brainerd -Take Co Rd 3 to Cedar St in Breezy Point (22.5 mi) Continue on Cedar St. to property (See FOR SALE sign) There are 2 separate lots available.

Listed By: RE/MAX Northland