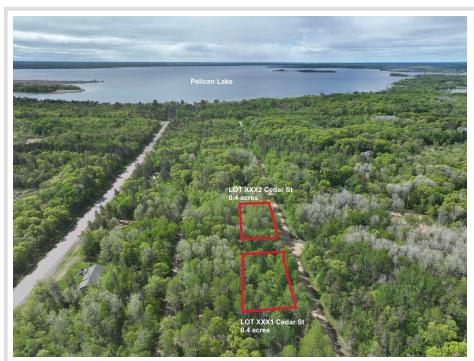

MLS 6737488 Land

\$15,000

0.41 Acres Raw Land

XXX2 Cedar St Breezy Point MN 56472

Status: Active

## **Description:**

This 0.4-acre buildable residential lot near Pelican Lake in Crow Wing County is your chance to own a slice of paradise in one of the most desirable areas in Northern MN. Enjoy the prime location nestled on a quiet roadway - this lot offers the peace and privacy you've been craving, yet close to all the amenities Breezy Point and Pequot Lakes has to offer. The surrounding neighborhood is not just nice, it's well above average in both condition and style. Whether you're looking to build your dream home, a cozy cabin retreat, or simply invest in land, this property is the perfect canvas for your vision. This parcel is flat, easily walkable, making it ideal for building. Electricity is conveniently available at the street, and while you'll need to install a well and septic, this is your chance to design everything exactly how you want it. You'll feel proud to call this community home.... a MUST-SEE!

2 Separate Lots FOR SALE - 0.4acres x 2.

Contact Crow Wing county planning and zoning (218) 824-1010 for more specific information related to personal building plans.

## **Driving Directions:**

GPS Recommended; From Brainerd -Take Co Rd 3 to Cedar St in Breezy Point (22.5 mi) Continue on Cedar St. to property (See FOR SALE sign) There are 2 separate lots available.

Listed By: RE/MAX Northland