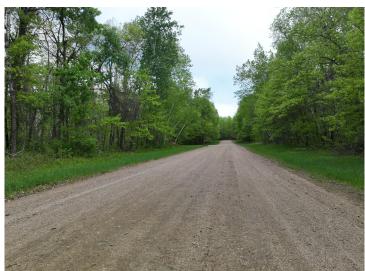

## **Description:**

This 0.4-acre buildable residential lot near Pelican Lake in Crow Wing County is your chance to own a slice of paradise in one of the most desirable areas in Northern MN. Enjoy the prime location nestled on a quiet roadway - this lot offers the peace and privacy you've been craving, yet close to all the amenities Breezy Point and Pequot Lakes has to offer. The surrounding neighborhood is not just nice, it's well above average in both condition and style. Whether you're looking to build your dream home, a cozy cabin retreat, or simply invest in land, this property is the perfect canvas for your vision. This parcel is flat, easily walkable, making it ideal for building. Electricity is conveniently available at the street, and while you'll need to install a well and septic, this is your chance to design everything exactly how you want it. You'll feel proud to call this community home.... a MUST-SEE!