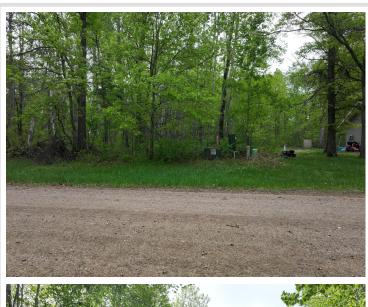

## **Description:**

This 0.4-acre buildable residential lot near Pelican Lake in Crow Wing County is your chance to own a slice of paradise in one of the most desirable areas in Northern MN. Enjoy the prime location nestled on a quiet roadway - this lot offers the peace and privacy you've been craving, yet close to all the amenities Breezy Point and Pequot Lakes has to offer. The surrounding neighborhood is not just nice, it's well above average in both condition and style. Whether you're looking to build your dream home, a cozy cabin retreat, or simply invest in land, this property is the perfect canvas for your vision. This parcel is flat, easily walkable, making it ideal for building. Electricity is conveniently available at the street, and while you'll need to install a well and septic, this is your chance to design everything exactly how you want it. You'll feel proud to call this community home.... a MUST-SEE!

2 Separate Lots FOR SALE - 0.4acres x 2.

Contact Crow Wing county planning and zoning (218) 824-1010 for more specific information related to personal building plans.