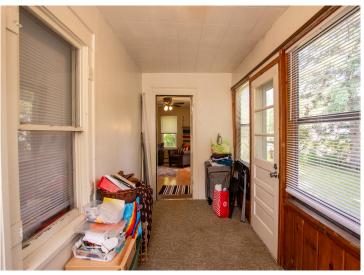

Spacious mudroom: A large entryway offers practical storage for coats, boots, and gear—ideal for all seasons.

- \*Garage: 32x26 garage adds weather-protected parking and extra storage.
- \*Outdoor space: The sizable lot (about 0.29 acres) gives plenty of room for gardening, play, and outdoor relaxation.