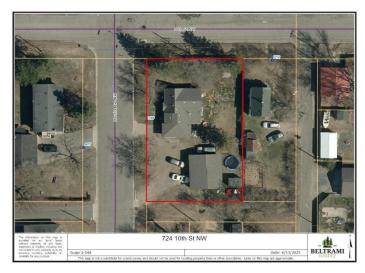

## Additional Details:

Year Built 1910 Lot Acres 0.29 Lot Dimensions 90x140 Garage Stalls 2 School District 31 **Taxes** \$1,798 Taxes with Assessments \$1,652 Tax Year 2025

## **Driving Directions:**

West of Irvine Ave on the corner of 10th St and Maurice Ave

Listed By: Real Broker, LLC

Affinity Real Estate Inc. participates in the Regional Multiple Listing Service of Minnesota, Inc Broker Reciprocity (sm) program, allowing us to display other broker's listings on our website. All properties are subject to prior sale, change or withdrawal.