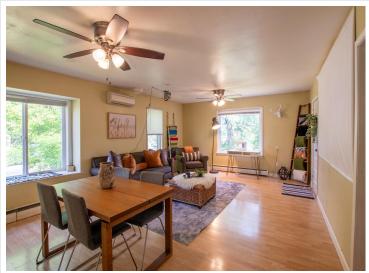

- \*\*Key Features\*\*
- \*Bright, spacious rooms: Large windows invite natural light throughout the main living areas.
- Comfortable bedrooms: Three generously sized bedrooms offer flexibility—for a home office, guest space, or family use.
- \*Kitchen & dining: The kitchen provides ample space for meal prep and informal dining.