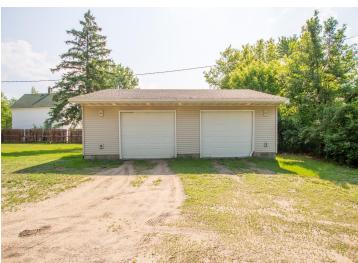

Spacious mudroom: A large entryway offers practical storage for coats, boots, and gear—ideal for all seasons.

- \*Garage: 32x26 garage adds weather-protected parking and extra storage.
- \*Outdoor space: The sizable lot (about 0.29 acres) gives plenty of room for gardening, play, and outdoor relaxation.

## Additional Details:

Year Built 1910 Lot Acres 0.29 Lot Dimensions 90x140 Garage Stalls 2 School District 31 **Taxes** \$1,798 Taxes with Assessments \$1,652 Tax Year 2025