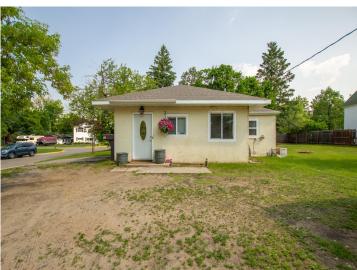

## **Description:**

Charming vintage feel - 3 Bd home with sturdy early-20th-century construction that is located a large corner lot. With a thoughtful blend of historic character and modern updates, this move-in-ready property offers comfort, functionality, and convenience in a well established neighborhood. Whether you're looking for your first home, a place to settle in, or an investment property with rental potential, this home offers flexibility to meet your needs.

## Additional Details:

Year Built 1910 Lot Acres 0.29 Lot Dimensions 90x140 Garage Stalls 2 School District 31 **Taxes** \$1,798 Taxes with Assessments \$1,652 Tax Year 2025