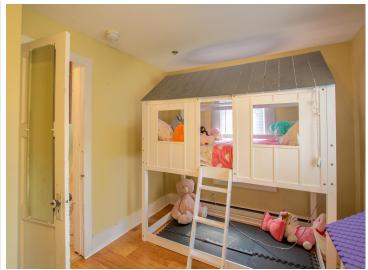

- \*\*Key Features\*\*
- \*Bright, spacious rooms: Large windows invite natural light throughout the main living areas.
- Comfortable bedrooms: Three generously sized bedrooms offer flexibility—for a home office, guest space, or family use.
- \*Kitchen & dining: The kitchen provides ample space for meal prep and informal dining.