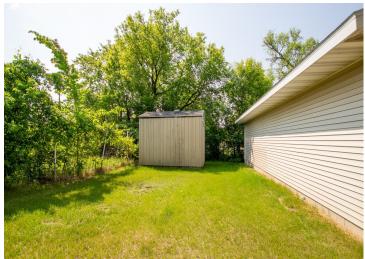

Spacious mudroom: A large entryway offers practical storage for coats, boots, and gear—ideal for all seasons.

- \*Garage: 32x26 garage adds weather-protected parking and extra storage.
- \*Outdoor space: The sizable lot (about 0.29 acres) gives plenty of room for gardening, play, and outdoor relaxation.