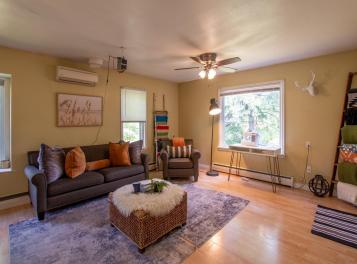

- \*\*Key Features\*\*
- \*Bright, spacious rooms: Large windows invite natural light throughout the main living areas.
- Comfortable bedrooms: Three generously sized bedrooms offer flexibility—for a home office, guest space, or family use.
- \*Kitchen & dining: The kitchen provides ample space for meal prep and informal dining.