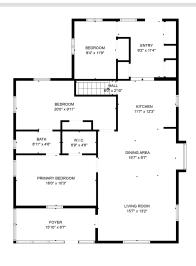

## **Description:**

Charming vintage feel - 3 Bd home with sturdy early-20th-century construction that is located a large corner lot. With a thoughtful blend of historic character and modern updates, this move-in-ready property offers comfort, functionality, and convenience in a well established neighborhood. Whether you're looking for your first home, a place to settle in, or an investment property with rental potential, this home offers flexibility to meet your needs.

- \*\*Key Features\*\*
- \*Bright, spacious rooms: Large windows invite natural light throughout the main living areas.
- Comfortable bedrooms: Three generously sized bedrooms offer flexibility—for a home office, guest space, or family use.
- \*Kitchen & dining: The kitchen provides ample space for meal prep and informal dining.

Spacious mudroom: A large entryway offers practical storage for coats, boots, and gear—ideal for all seasons.

- \*Garage: 32x26 garage adds weather-protected parking and extra storage.
- \*Outdoor space: The sizable lot (about 0.29 acres) gives plenty of room for gardening, play, and outdoor relaxation.