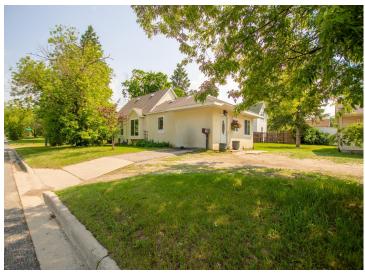

## **Description:**

Charming vintage feel - 3 Bd home with sturdy early-20th-century construction that is located a large corner lot. With a thoughtful blend of historic character and modern updates, this move-in-ready property offers comfort, functionality, and convenience in a well established neighborhood. Whether you're looking for your first home, a place to settle in, or an investment property with rental potential, this home offers flexibility to meet your needs.

Spacious mudroom: A large entryway offers practical storage for coats, boots, and gear—ideal for all seasons.

- \*Garage: 32x26 garage adds weather-protected parking and extra storage.
- \*Outdoor space: The sizable lot (about 0.29 acres) gives plenty of room for gardening, play, and outdoor relaxation.