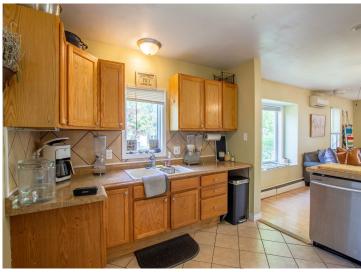

- \*\*Key Features\*\*
- \*Bright, spacious rooms: Large windows invite natural light throughout the main living areas.
- Comfortable bedrooms: Three generously sized bedrooms offer flexibility—for a home office, guest space, or family use.
- \*Kitchen & dining: The kitchen provides ample space for meal prep and informal dining.