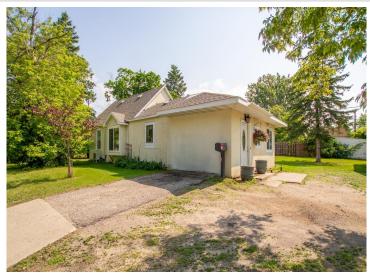

MLS 6737499 Residential

\$165,000

1,024 sq ft 3 bedrooms 1 baths

724 10th Street Bemidji MN 56601

Status: Pending

## **Description:**

Charming vintage feel - 3 Bd home with sturdy early-20th-century construction that is located a large corner lot. With a thoughtful blend of historic character and modern updates, this move-in-ready property offers comfort, functionality, and convenience in a well established neighborhood. Whether you're looking for your first home, a place to settle in, or an investment property with rental potential, this home offers flexibility to meet your needs.

Spacious mudroom: A large entryway offers practical storage for coats, boots, and gear—ideal for all seasons.

- \*Garage: 32x26 garage adds weather-protected parking and extra storage.
- \*Outdoor space: The sizable lot (about 0.29 acres) gives plenty of room for gardening, play, and outdoor relaxation.