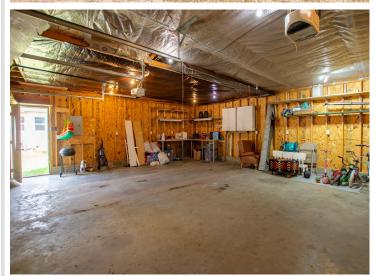

Spacious mudroom: A large entryway offers practical storage for coats, boots, and gear—ideal for all seasons.

- \*Garage: 32x26 garage adds weather-protected parking and extra storage.
- \*Outdoor space: The sizable lot (about 0.29 acres) gives plenty of room for gardening, play, and outdoor relaxation.

## **Additional Features:**

Basement: Partial, Concrete, Unfinished Fuel: Natural Gas Garage: 2 Heat: Boiler, Ductless Mini-Split Sewer: City Sewer/Connected Water: City Water/Connected Air Conditioning: Ductless Mini-Split