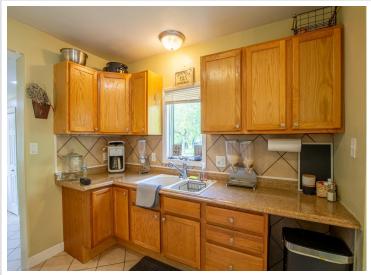

- \*\*Key Features\*\*
- \*Bright, spacious rooms: Large windows invite natural light throughout the main living areas.
- Comfortable bedrooms: Three generously sized bedrooms offer flexibility—for a home office, guest space, or family use.
- \*Kitchen & dining: The kitchen provides ample space for meal prep and informal dining.