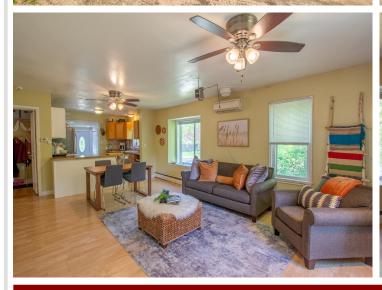

- \*\*Key Features\*\*
- \*Bright, spacious rooms: Large windows invite natural light throughout the main living areas.
- Comfortable bedrooms: Three generously sized bedrooms offer flexibility—for a home office, guest space, or family use.
- \*Kitchen & dining: The kitchen provides ample space for meal prep and informal dining.

## **Additional Features:**

Basement: Partial, Concrete, Unfinished Fuel: Natural Gas Garage: 2 Heat: Boiler, Ductless Mini-Split Sewer: City Sewer/Connected Water: City Water/Connected Air Conditioning: Ductless Mini-Split