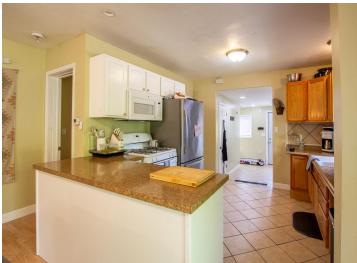

- \*\*Key Features\*\*
- \*Bright, spacious rooms: Large windows invite natural light throughout the main living areas.
- Comfortable bedrooms: Three generously sized bedrooms offer flexibility—for a home office, guest space, or family use.
- \*Kitchen & dining: The kitchen provides ample space for meal prep and informal dining.