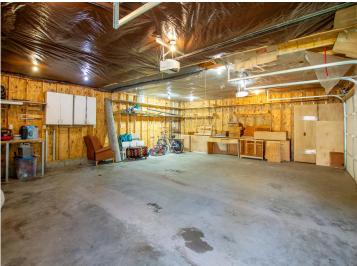

Spacious mudroom: A large entryway offers practical storage for coats, boots, and gear—ideal for all seasons.

- \*Garage: 32x26 garage adds weather-protected parking and extra storage.
- \*Outdoor space: The sizable lot (about 0.29 acres) gives plenty of room for gardening, play, and outdoor relaxation.

## **Additional Features:**

Basement: Partial, Concrete, Unfinished Fuel: Natural Gas Garage: 2 Heat: Boiler, Ductless Mini-Split Sewer: City Sewer/Connected Water: City Water/Connected Air Conditioning: Ductless Mini-Split