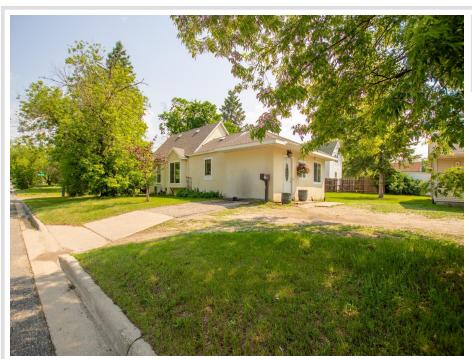

MLS 6737499 Residential

\$165,000

1,024 sq ft 3 bedrooms 1 baths

724 10th Street Bemidji MN 56601

Status: Pending

## **Description:**

Charming vintage feel - 3 Bd home with sturdy early-20th-century construction that is located a large corner lot. With a thoughtful blend of historic character and modern updates, this move-in-ready property offers comfort, functionality, and convenience in a well established neighborhood. Whether you're looking for your first home, a place to settle in, or an investment property with rental potential, this home offers flexibility to meet your needs.

Spacious mudroom: A large entryway offers practical storage for coats, boots, and gear—ideal for all seasons.

- \*Garage: 32x26 garage adds weather-protected parking and extra storage.
- \*Outdoor space: The sizable lot (about 0.29 acres) gives plenty of room for gardening, play, and outdoor relaxation.