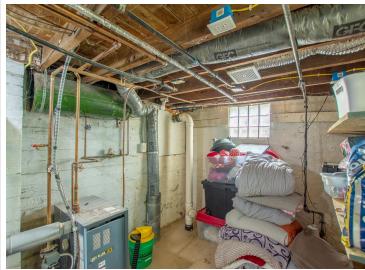

## **Additional Features:**

Basement: Partial, Concrete, Unfinished Fuel: Natural Gas Garage: 2 Heat: Boiler, Ductless Mini-Split Sewer: City Sewer/Connected Water: City Water/Connected Air Conditioning: Ductless Mini-Split