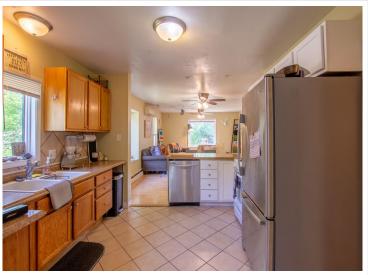

- \*\*Key Features\*\*
- \*Bright, spacious rooms: Large windows invite natural light throughout the main living areas.
- Comfortable bedrooms: Three generously sized bedrooms offer flexibility—for a home office, guest space, or family use.
- \*Kitchen & dining: The kitchen provides ample space for meal prep and informal dining.