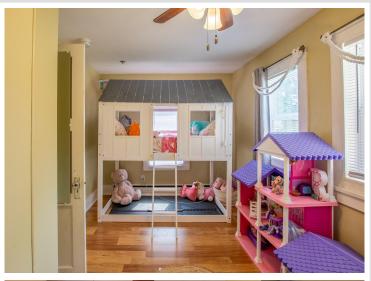

- \*\*Key Features\*\*
- \*Bright, spacious rooms: Large windows invite natural light throughout the main living areas.
- Comfortable bedrooms: Three generously sized bedrooms offer flexibility—for a home office, guest space, or family use.
- \*Kitchen & dining: The kitchen provides ample space for meal prep and informal dining.

Spacious mudroom: A large entryway offers practical storage for coats, boots, and gear—ideal for all seasons.

- \*Garage: 32x26 garage adds weather-protected parking and extra storage.
- \*Outdoor space: The sizable lot (about 0.29 acres) gives plenty of room for gardening, play, and outdoor relaxation.