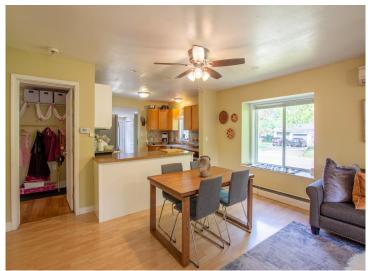

- \*\*Key Features\*\*
- \*Bright, spacious rooms: Large windows invite natural light throughout the main living areas.
- Comfortable bedrooms: Three generously sized bedrooms offer flexibility—for a home office, guest space, or family use.
- \*Kitchen & dining: The kitchen provides ample space for meal prep and informal dining.