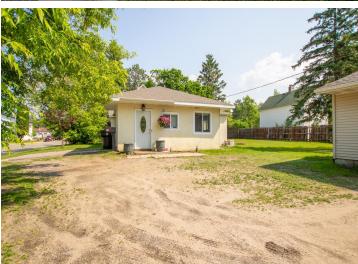

Spacious mudroom: A large entryway offers practical storage for coats, boots, and gear—ideal for all seasons.

- \*Garage: 32x26 garage adds weather-protected parking and extra storage.
- \*Outdoor space: The sizable lot (about 0.29 acres) gives plenty of room for gardening, play, and outdoor relaxation.