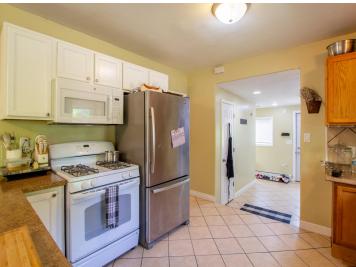

- \*\*Key Features\*\*
- \*Bright, spacious rooms: Large windows invite natural light throughout the main living areas.
- Comfortable bedrooms: Three generously sized bedrooms offer flexibility—for a home office, guest space, or family use.
- \*Kitchen & dining: The kitchen provides ample space for meal prep and informal dining.