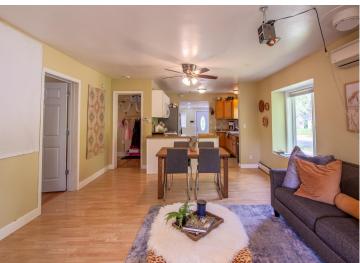

- \*\*Key Features\*\*
- \*Bright, spacious rooms: Large windows invite natural light throughout the main living areas.
- Comfortable bedrooms: Three generously sized bedrooms offer flexibility—for a home office, guest space, or family use.
- \*Kitchen & dining: The kitchen provides ample space for meal prep and informal dining.