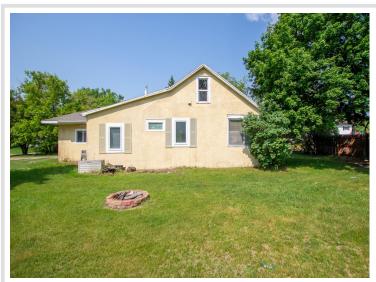

## **Description:**

Charming vintage feel - 3 Bd home with sturdy early-20th-century construction that is located a large corner lot. With a thoughtful blend of historic character and modern updates, this move-in-ready property offers comfort, functionality, and convenience in a well established neighborhood. Whether you're looking for your first home, a place to settle in, or an investment property with rental potential, this home offers flexibility to meet your needs.

Spacious mudroom: A large entryway offers practical storage for coats, boots, and gear—ideal for all seasons.

- \*Garage: 32x26 garage adds weather-protected parking and extra storage.
- \*Outdoor space: The sizable lot (about 0.29 acres) gives plenty of room for gardening, play, and outdoor relaxation.