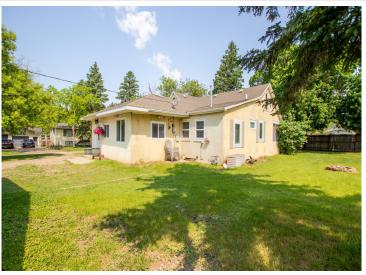

## **Description:**

Charming vintage feel - 3 Bd home with sturdy early-20th-century construction that is located a large corner lot. With a thoughtful blend of historic character and modern updates, this move-in-ready property offers comfort, functionality, and convenience in a well established neighborhood. Whether you're looking for your first home, a place to settle in, or an investment property with rental potential, this home offers flexibility to meet your needs.

Spacious mudroom: A large entryway offers practical storage for coats, boots, and gear—ideal for all seasons.

- \*Garage: 32x26 garage adds weather-protected parking and extra storage.
- \*Outdoor space: The sizable lot (about 0.29 acres) gives plenty of room for gardening, play, and outdoor relaxation.