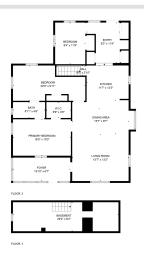

## **Description:**

Charming vintage feel - 3 Bd home with sturdy early-20th-century construction that is located a large corner lot. With a thoughtful blend of historic character and modern updates, this move-in-ready property offers comfort, functionality, and convenience in a well established neighborhood. Whether you're looking for your first home, a place to settle in, or an investment property with rental potential, this home offers flexibility to meet your needs.

- \*\*Key Features\*\*
- \*Bright, spacious rooms: Large windows invite natural light throughout the main living areas.
- Comfortable bedrooms: Three generously sized bedrooms offer flexibility—for a home office, guest space, or family use.
- \*Kitchen & dining: The kitchen provides ample space for meal prep and informal dining.

Spacious mudroom: A large entryway offers practical storage for coats, boots, and gear—ideal for all seasons.

- \*Garage: 32x26 garage adds weather-protected parking and extra storage.
- \*Outdoor space: The sizable lot (about 0.29 acres) gives plenty of room for gardening, play, and outdoor relaxation.

## **Additional Features:**

Basement: Partial, Concrete, Unfinished Fuel: Natural Gas Garage: 2 Heat: Boiler, Ductless Mini-Split Sewer: City Sewer/Connected Water: City Water/Connected Air Conditioning: Ductless Mini-Split