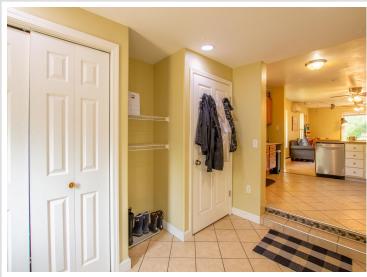

Spacious mudroom: A large entryway offers practical storage for coats, boots, and gear—ideal for all seasons.

- \*Garage: 32x26 garage adds weather-protected parking and extra storage.
- \*Outdoor space: The sizable lot (about 0.29 acres) gives plenty of room for gardening, play, and outdoor relaxation.