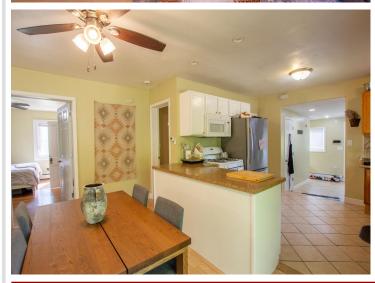

- \*\*Key Features\*\*
- \*Bright, spacious rooms: Large windows invite natural light throughout the main living areas.
- Comfortable bedrooms: Three generously sized bedrooms offer flexibility—for a home office, guest space, or family use.
- \*Kitchen & dining: The kitchen provides ample space for meal prep and informal dining.