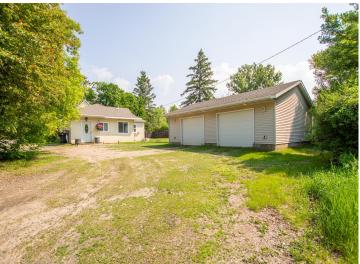

Spacious mudroom: A large entryway offers practical storage for coats, boots, and gear—ideal for all seasons.

- \*Garage: 32x26 garage adds weather-protected parking and extra storage.
- \*Outdoor space: The sizable lot (about 0.29 acres) gives plenty of room for gardening, play, and outdoor relaxation.

## Additional Details:

Year Built 1910 Lot Acres 0.29 Lot Dimensions 90x140 Garage Stalls 2 School District 31 **Taxes** \$1,798 Taxes with Assessments \$1,652 Tax Year 2025