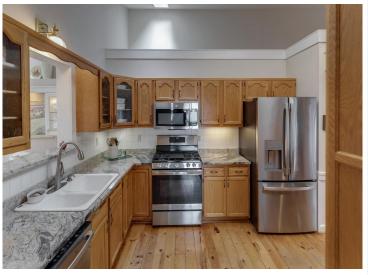

## **Description:**

PRIVATE, WELL MAINTAINED THREE BEDROOM, THREE BATH LAKE HOME ON NORWAY LAKE. FEATURES INCLUDE VAULTED CEILINGS WITH ARCHITECTURAL STYLE, NATURAL GAS FIREPLACES IN BOTH LIVING ROOM AND FAMILY ROOM, NATURAL LIGHT, HARDWOOD FLOORS, FORMAL DINING ROOM, PANTRY/LAUNDRY AND UPDATED KITCHEN WITH GRANITE COUNTERTOPS, AND STAINLESS STEEL APPLIANCES. WRAP AROUND DECK ON LAKESIDE WITH 9' X 7' GARDEN/HOBBY SHED AND HAS A PARK LIKE SETTING, LAWN IRRIGATION, LANDSCAPING AND LEVEL WALKOUT TO NORWAY LAKE KNOWN FOR GOOD FISHING. GARAGE IS HEATED AND INSULATED, HOT WATER ON DEMAND, WATER SOFTENER, CENTRAL AIR AND NEW ROOF 2021. TAKE THE VIRTUAL TOUR AND CLOSE QUICKLY TO ENJOY MAKING MEMORIES THIS SUMMER!