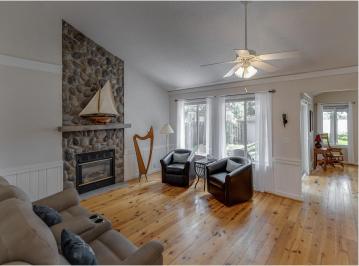

## **Description:**

PRIVATE, WELL MAINTAINED THREE BEDROOM, THREE BATH LAKE HOME ON NORWAY LAKE. FEATURES INCLUDE VAULTED CEILINGS WITH ARCHITECTURAL STYLE, NATURAL GAS FIREPLACES IN BOTH LIVING ROOM AND FAMILY ROOM, NATURAL LIGHT, HARDWOOD FLOORS, FORMAL DINING ROOM, PANTRY/LAUNDRY AND UPDATED KITCHEN WITH GRANITE COUNTERTOPS, AND STAINLESS STEEL APPLIANCES. WRAP AROUND DECK ON LAKESIDE WITH 9' X 7' GARDEN/HOBBY SHED AND HAS A PARK LIKE SETTING, LAWN IRRIGATION, LANDSCAPING AND LEVEL WALKOUT TO NORWAY LAKE KNOWN FOR GOOD FISHING. GARAGE IS HEATED AND INSULATED, HOT WATER ON DEMAND, WATER SOFTENER, CENTRAL AIR AND NEW ROOF 2021. TAKE THE VIRTUAL TOUR AND CLOSE QUICKLY TO ENJOY MAKING MEMORIES THIS SUMMER!