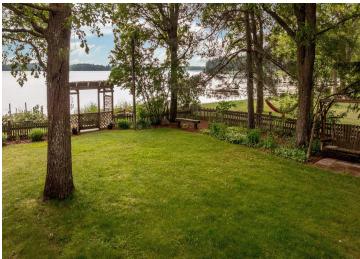

## **Description:**

PRIVATE, WELL MAINTAINED THREE BEDROOM, THREE BATH LAKE HOME ON NORWAY LAKE. FEATURES INCLUDE VAULTED CEILINGS WITH ARCHITECTURAL STYLE, NATURAL GAS FIREPLACES IN BOTH LIVING ROOM AND FAMILY ROOM, NATURAL LIGHT, HARDWOOD FLOORS, FORMAL DINING ROOM, PANTRY/LAUNDRY AND UPDATED KITCHEN WITH GRANITE COUNTERTOPS, AND STAINLESS STEEL APPLIANCES. WRAP AROUND DECK ON LAKESIDE WITH 9' X 7' GARDEN/HOBBY SHED AND HAS A PARK LIKE SETTING, LAWN IRRIGATION, LANDSCAPING AND LEVEL WALKOUT TO NORWAY LAKE KNOWN FOR GOOD FISHING. GARAGE IS HEATED AND INSULATED, HOT WATER ON DEMAND, WATER SOFTENER, CENTRAL AIR AND NEW ROOF 2021. TAKE THE VIRTUAL TOUR AND CLOSE QUICKLY TO ENJOY MAKING MEMORIES THIS SUMMER!