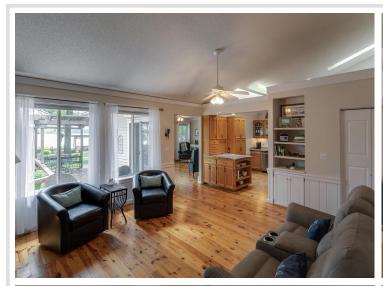

## **Description:**

PRIVATE, WELL MAINTAINED THREE BEDROOM, THREE BATH LAKE HOME ON NORWAY LAKE. FEATURES INCLUDE VAULTED CEILINGS WITH ARCHITECTURAL STYLE, NATURAL GAS FIREPLACES IN BOTH LIVING ROOM AND FAMILY ROOM, NATURAL LIGHT, HARDWOOD FLOORS, FORMAL DINING ROOM, PANTRY/LAUNDRY AND UPDATED KITCHEN WITH GRANITE COUNTERTOPS, AND STAINLESS STEEL APPLIANCES. WRAP AROUND DECK ON LAKESIDE WITH 9' X 7' GARDEN/HOBBY SHED AND HAS A PARK LIKE SETTING, LAWN IRRIGATION, LANDSCAPING AND LEVEL WALKOUT TO NORWAY LAKE KNOWN FOR GOOD FISHING. GARAGE IS HEATED AND INSULATED, HOT WATER ON DEMAND, WATER SOFTENER, CENTRAL AIR AND NEW ROOF 2021. TAKE THE VIRTUAL TOUR AND CLOSE QUICKLY TO ENJOY MAKING MEMORIES THIS SUMMER!