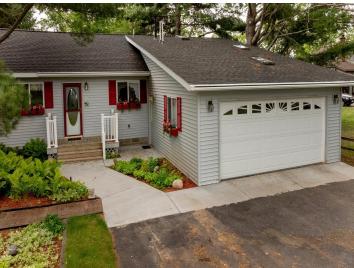

## **Description:**

PRIVATE, WELL MAINTAINED THREE BEDROOM, THREE BATH LAKE HOME ON NORWAY LAKE. FEATURES INCLUDE VAULTED CEILINGS WITH ARCHITECTURAL STYLE, NATURAL GAS FIREPLACES IN BOTH LIVING ROOM AND FAMILY ROOM, NATURAL LIGHT, HARDWOOD FLOORS, FORMAL DINING ROOM, PANTRY/LAUNDRY AND UPDATED KITCHEN WITH GRANITE COUNTERTOPS, AND STAINLESS STEEL APPLIANCES. WRAP AROUND DECK ON LAKESIDE WITH 9' X 7' GARDEN/HOBBY SHED AND HAS A PARK LIKE SETTING, LAWN IRRIGATION, LANDSCAPING AND LEVEL WALKOUT TO NORWAY LAKE KNOWN FOR GOOD FISHING. GARAGE IS HEATED AND INSULATED, HOT WATER ON DEMAND, WATER SOFTENER, CENTRAL AIR AND NEW ROOF 2021. TAKE THE VIRTUAL TOUR AND CLOSE QUICKLY TO ENJOY MAKING MEMORIES THIS SUMMER!