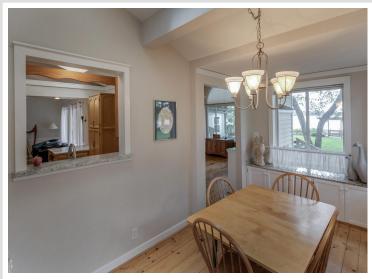

## **Description:**

PRIVATE, WELL MAINTAINED THREE BEDROOM, THREE BATH LAKE HOME ON NORWAY LAKE. FEATURES INCLUDE VAULTED CEILINGS WITH ARCHITECTURAL STYLE, NATURAL GAS FIREPLACES IN BOTH LIVING ROOM AND FAMILY ROOM, NATURAL LIGHT, HARDWOOD FLOORS, FORMAL DINING ROOM, PANTRY/LAUNDRY AND UPDATED KITCHEN WITH GRANITE COUNTERTOPS, AND STAINLESS STEEL APPLIANCES. WRAP AROUND DECK ON LAKESIDE WITH 9' X 7' GARDEN/HOBBY SHED AND HAS A PARK LIKE SETTING, LAWN IRRIGATION, LANDSCAPING AND LEVEL WALKOUT TO NORWAY LAKE KNOWN FOR GOOD FISHING. GARAGE IS HEATED AND INSULATED, HOT WATER ON DEMAND, WATER SOFTENER, CENTRAL AIR AND NEW ROOF 2021. TAKE THE VIRTUAL TOUR AND CLOSE QUICKLY TO ENJOY MAKING MEMORIES THIS SUMMER!