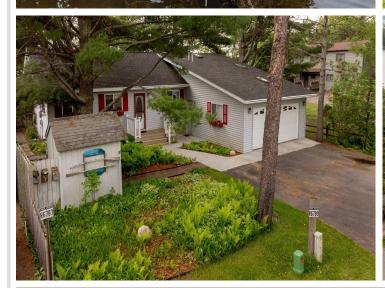

## **Description:**

PRIVATE, WELL MAINTAINED THREE BEDROOM, THREE BATH LAKE HOME ON NORWAY LAKE. FEATURES INCLUDE VAULTED CEILINGS WITH ARCHITECTURAL STYLE, NATURAL GAS FIREPLACES IN BOTH LIVING ROOM AND FAMILY ROOM, NATURAL LIGHT, HARDWOOD FLOORS, FORMAL DINING ROOM, PANTRY/LAUNDRY AND UPDATED KITCHEN WITH GRANITE COUNTERTOPS, AND STAINLESS STEEL APPLIANCES. WRAP AROUND DECK ON LAKESIDE WITH 9' X 7' GARDEN/HOBBY SHED AND HAS A PARK LIKE SETTING, LAWN IRRIGATION, LANDSCAPING AND LEVEL WALKOUT TO NORWAY LAKE KNOWN FOR GOOD FISHING. GARAGE IS HEATED AND INSULATED, HOT WATER ON DEMAND, WATER SOFTENER, CENTRAL AIR AND NEW ROOF 2021. TAKE THE VIRTUAL TOUR AND CLOSE QUICKLY TO ENJOY MAKING MEMORIES THIS SUMMER!