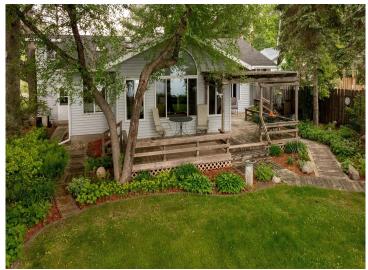

## **Description:**

PRIVATE, WELL MAINTAINED THREE BEDROOM, THREE BATH LAKE HOME ON NORWAY LAKE. FEATURES INCLUDE VAULTED CEILINGS WITH ARCHITECTURAL STYLE, NATURAL GAS FIREPLACES IN BOTH LIVING ROOM AND FAMILY ROOM, NATURAL LIGHT, HARDWOOD FLOORS, FORMAL DINING ROOM, PANTRY/LAUNDRY AND UPDATED KITCHEN WITH GRANITE COUNTERTOPS, AND STAINLESS STEEL APPLIANCES. WRAP AROUND DECK ON LAKESIDE WITH 9' X 7' GARDEN/HOBBY SHED AND HAS A PARK LIKE SETTING, LAWN IRRIGATION, LANDSCAPING AND LEVEL WALKOUT TO NORWAY LAKE KNOWN FOR GOOD FISHING. GARAGE IS HEATED AND INSULATED, HOT WATER ON DEMAND, WATER SOFTENER, CENTRAL AIR AND NEW ROOF 2021. TAKE THE VIRTUAL TOUR AND CLOSE QUICKLY TO ENJOY MAKING MEMORIES THIS SUMMER!