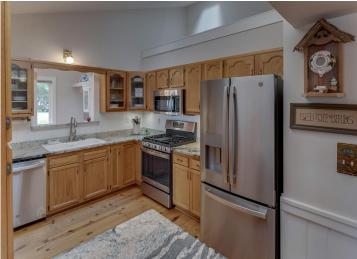

## **Description:**

PRIVATE, WELL MAINTAINED THREE BEDROOM, THREE BATH LAKE HOME ON NORWAY LAKE. FEATURES INCLUDE VAULTED CEILINGS WITH ARCHITECTURAL STYLE, NATURAL GAS FIREPLACES IN BOTH LIVING ROOM AND FAMILY ROOM, NATURAL LIGHT, HARDWOOD FLOORS, FORMAL DINING ROOM, PANTRY/LAUNDRY AND UPDATED KITCHEN WITH GRANITE COUNTERTOPS, AND STAINLESS STEEL APPLIANCES. WRAP AROUND DECK ON LAKESIDE WITH 9' X 7' GARDEN/HOBBY SHED AND HAS A PARK LIKE SETTING, LAWN IRRIGATION, LANDSCAPING AND LEVEL WALKOUT TO NORWAY LAKE KNOWN FOR GOOD FISHING. GARAGE IS HEATED AND INSULATED, HOT WATER ON DEMAND, WATER SOFTENER, CENTRAL AIR AND NEW ROOF 2021. TAKE THE VIRTUAL TOUR AND CLOSE QUICKLY TO ENJOY MAKING MEMORIES THIS SUMMER!