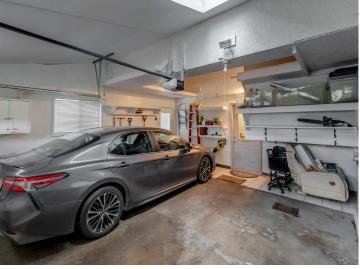

## **Description:**

PRIVATE, WELL MAINTAINED THREE BEDROOM, THREE BATH LAKE HOME ON NORWAY LAKE. FEATURES INCLUDE VAULTED CEILINGS WITH ARCHITECTURAL STYLE, NATURAL GAS FIREPLACES IN BOTH LIVING ROOM AND FAMILY ROOM, NATURAL LIGHT, HARDWOOD FLOORS, FORMAL DINING ROOM, PANTRY/LAUNDRY AND UPDATED KITCHEN WITH GRANITE COUNTERTOPS, AND STAINLESS STEEL APPLIANCES. WRAP AROUND DECK ON LAKESIDE WITH 9' X 7' GARDEN/HOBBY SHED AND HAS A PARK LIKE SETTING, LAWN IRRIGATION, LANDSCAPING AND LEVEL WALKOUT TO NORWAY LAKE KNOWN FOR GOOD FISHING. GARAGE IS HEATED AND INSULATED, HOT WATER ON DEMAND, WATER SOFTENER, CENTRAL AIR AND NEW ROOF 2021. TAKE THE VIRTUAL TOUR AND CLOSE QUICKLY TO ENJOY MAKING MEMORIES THIS SUMMER!