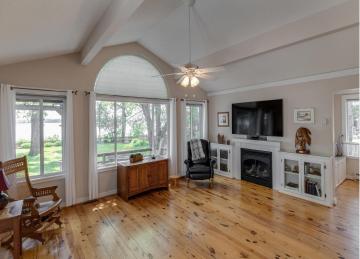

## **Description:**

PRIVATE, WELL MAINTAINED THREE BEDROOM, THREE BATH LAKE HOME ON NORWAY LAKE. FEATURES INCLUDE VAULTED CEILINGS WITH ARCHITECTURAL STYLE, NATURAL GAS FIREPLACES IN BOTH LIVING ROOM AND FAMILY ROOM, NATURAL LIGHT, HARDWOOD FLOORS, FORMAL DINING ROOM, PANTRY/LAUNDRY AND UPDATED KITCHEN WITH GRANITE COUNTERTOPS, AND STAINLESS STEEL APPLIANCES. WRAP AROUND DECK ON LAKESIDE WITH 9' X 7' GARDEN/HOBBY SHED AND HAS A PARK LIKE SETTING, LAWN IRRIGATION, LANDSCAPING AND LEVEL WALKOUT TO NORWAY LAKE KNOWN FOR GOOD FISHING. GARAGE IS HEATED AND INSULATED, HOT WATER ON DEMAND, WATER SOFTENER, CENTRAL AIR AND NEW ROOF 2021. TAKE THE VIRTUAL TOUR AND CLOSE QUICKLY TO ENJOY MAKING MEMORIES THIS SUMMER!