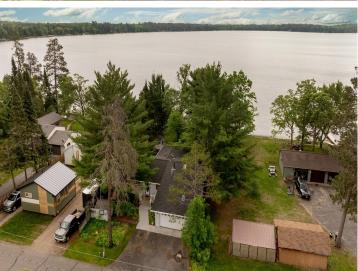

## **Description:**

PRIVATE, WELL MAINTAINED THREE BEDROOM, THREE BATH LAKE HOME ON NORWAY LAKE. FEATURES INCLUDE VAULTED CEILINGS WITH ARCHITECTURAL STYLE, NATURAL GAS FIREPLACES IN BOTH LIVING ROOM AND FAMILY ROOM, NATURAL LIGHT, HARDWOOD FLOORS, FORMAL DINING ROOM, PANTRY/LAUNDRY AND UPDATED KITCHEN WITH GRANITE COUNTERTOPS, AND STAINLESS STEEL APPLIANCES. WRAP AROUND DECK ON LAKESIDE WITH 9' X 7' GARDEN/HOBBY SHED AND HAS A PARK LIKE SETTING, LAWN IRRIGATION, LANDSCAPING AND LEVEL WALKOUT TO NORWAY LAKE KNOWN FOR GOOD FISHING. GARAGE IS HEATED AND INSULATED, HOT WATER ON DEMAND, WATER SOFTENER, CENTRAL AIR AND NEW ROOF 2021. TAKE THE VIRTUAL TOUR AND CLOSE QUICKLY TO ENJOY MAKING MEMORIES THIS SUMMER!