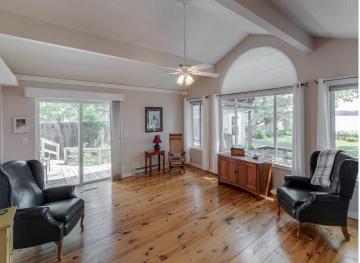

## **Description:**

PRIVATE, WELL MAINTAINED THREE BEDROOM, THREE BATH LAKE HOME ON NORWAY LAKE. FEATURES INCLUDE VAULTED CEILINGS WITH ARCHITECTURAL STYLE, NATURAL GAS FIREPLACES IN BOTH LIVING ROOM AND FAMILY ROOM, NATURAL LIGHT, HARDWOOD FLOORS, FORMAL DINING ROOM, PANTRY/LAUNDRY AND UPDATED KITCHEN WITH GRANITE COUNTERTOPS, AND STAINLESS STEEL APPLIANCES. WRAP AROUND DECK ON LAKESIDE WITH 9' X 7' GARDEN/HOBBY SHED AND HAS A PARK LIKE SETTING, LAWN IRRIGATION, LANDSCAPING AND LEVEL WALKOUT TO NORWAY LAKE KNOWN FOR GOOD FISHING. GARAGE IS HEATED AND INSULATED, HOT WATER ON DEMAND, WATER SOFTENER, CENTRAL AIR AND NEW ROOF 2021. TAKE THE VIRTUAL TOUR AND CLOSE QUICKLY TO ENJOY MAKING MEMORIES THIS SUMMER!