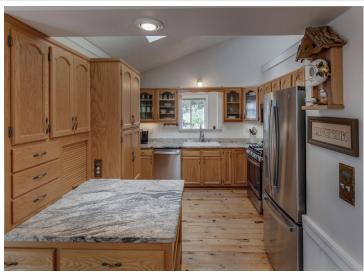

## **Description:**

PRIVATE, WELL MAINTAINED THREE BEDROOM, THREE BATH LAKE HOME ON NORWAY LAKE. FEATURES INCLUDE VAULTED CEILINGS WITH ARCHITECTURAL STYLE, NATURAL GAS FIREPLACES IN BOTH LIVING ROOM AND FAMILY ROOM, NATURAL LIGHT, HARDWOOD FLOORS, FORMAL DINING ROOM, PANTRY/LAUNDRY AND UPDATED KITCHEN WITH GRANITE COUNTERTOPS, AND STAINLESS STEEL APPLIANCES. WRAP AROUND DECK ON LAKESIDE WITH 9' X 7' GARDEN/HOBBY SHED AND HAS A PARK LIKE SETTING, LAWN IRRIGATION, LANDSCAPING AND LEVEL WALKOUT TO NORWAY LAKE KNOWN FOR GOOD FISHING. GARAGE IS HEATED AND INSULATED, HOT WATER ON DEMAND, WATER SOFTENER, CENTRAL AIR AND NEW ROOF 2021. TAKE THE VIRTUAL TOUR AND CLOSE QUICKLY TO ENJOY MAKING MEMORIES THIS SUMMER!