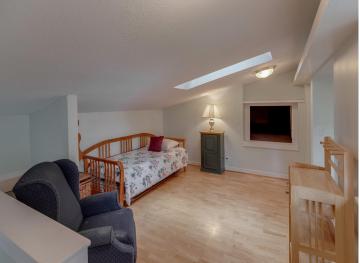

## **Description:**

PRIVATE, WELL MAINTAINED THREE BEDROOM, THREE BATH LAKE HOME ON NORWAY LAKE. FEATURES INCLUDE VAULTED CEILINGS WITH ARCHITECTURAL STYLE, NATURAL GAS FIREPLACES IN BOTH LIVING ROOM AND FAMILY ROOM, NATURAL LIGHT, HARDWOOD FLOORS, FORMAL DINING ROOM, PANTRY/LAUNDRY AND UPDATED KITCHEN WITH GRANITE COUNTERTOPS, AND STAINLESS STEEL APPLIANCES. WRAP AROUND DECK ON LAKESIDE WITH 9' X 7' GARDEN/HOBBY SHED AND HAS A PARK LIKE SETTING, LAWN IRRIGATION, LANDSCAPING AND LEVEL WALKOUT TO NORWAY LAKE KNOWN FOR GOOD FISHING. GARAGE IS HEATED AND INSULATED, HOT WATER ON DEMAND, WATER SOFTENER, CENTRAL AIR AND NEW ROOF 2021. TAKE THE VIRTUAL TOUR AND CLOSE QUICKLY TO ENJOY MAKING MEMORIES THIS SUMMER!