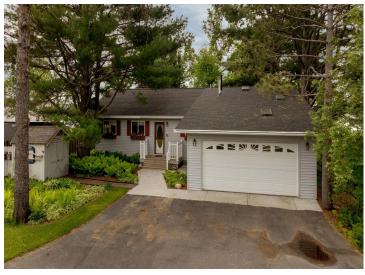

## **Description:**

PRIVATE, WELL MAINTAINED THREE BEDROOM, THREE BATH LAKE HOME ON NORWAY LAKE. FEATURES INCLUDE VAULTED CEILINGS WITH ARCHITECTURAL STYLE, NATURAL GAS FIREPLACES IN BOTH LIVING ROOM AND FAMILY ROOM, NATURAL LIGHT, HARDWOOD FLOORS, FORMAL DINING ROOM, PANTRY/LAUNDRY AND UPDATED KITCHEN WITH GRANITE COUNTERTOPS, AND STAINLESS STEEL APPLIANCES. WRAP AROUND DECK ON LAKESIDE WITH 9' X 7' GARDEN/HOBBY SHED AND HAS A PARK LIKE SETTING, LAWN IRRIGATION, LANDSCAPING AND LEVEL WALKOUT TO NORWAY LAKE KNOWN FOR GOOD FISHING. GARAGE IS HEATED AND INSULATED, HOT WATER ON DEMAND, WATER SOFTENER, CENTRAL AIR AND NEW ROOF 2021. TAKE THE VIRTUAL TOUR AND CLOSE QUICKLY TO ENJOY MAKING MEMORIES THIS SUMMER!