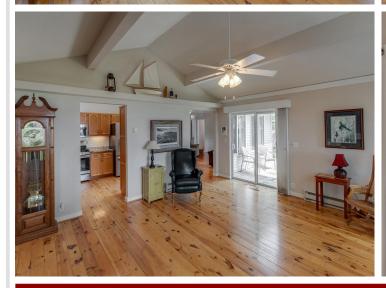

## **Description:**

PRIVATE, WELL MAINTAINED THREE BEDROOM, THREE BATH LAKE HOME ON NORWAY LAKE. FEATURES INCLUDE VAULTED CEILINGS WITH ARCHITECTURAL STYLE, NATURAL GAS FIREPLACES IN BOTH LIVING ROOM AND FAMILY ROOM, NATURAL LIGHT, HARDWOOD FLOORS, FORMAL DINING ROOM, PANTRY/LAUNDRY AND UPDATED KITCHEN WITH GRANITE COUNTERTOPS, AND STAINLESS STEEL APPLIANCES. WRAP AROUND DECK ON LAKESIDE WITH 9' X 7' GARDEN/HOBBY SHED AND HAS A PARK LIKE SETTING, LAWN IRRIGATION, LANDSCAPING AND LEVEL WALKOUT TO NORWAY LAKE KNOWN FOR GOOD FISHING. GARAGE IS HEATED AND INSULATED, HOT WATER ON DEMAND, WATER SOFTENER, CENTRAL AIR AND NEW ROOF 2021. TAKE THE VIRTUAL TOUR AND CLOSE QUICKLY TO ENJOY MAKING MEMORIES THIS SUMMER!