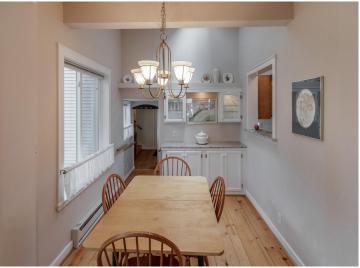

## **Description:**

PRIVATE, WELL MAINTAINED THREE BEDROOM, THREE BATH LAKE HOME ON NORWAY LAKE. FEATURES INCLUDE VAULTED CEILINGS WITH ARCHITECTURAL STYLE, NATURAL GAS FIREPLACES IN BOTH LIVING ROOM AND FAMILY ROOM, NATURAL LIGHT, HARDWOOD FLOORS, FORMAL DINING ROOM, PANTRY/LAUNDRY AND UPDATED KITCHEN WITH GRANITE COUNTERTOPS, AND STAINLESS STEEL APPLIANCES. WRAP AROUND DECK ON LAKESIDE WITH 9' X 7' GARDEN/HOBBY SHED AND HAS A PARK LIKE SETTING, LAWN IRRIGATION, LANDSCAPING AND LEVEL WALKOUT TO NORWAY LAKE KNOWN FOR GOOD FISHING. GARAGE IS HEATED AND INSULATED, HOT WATER ON DEMAND, WATER SOFTENER, CENTRAL AIR AND NEW ROOF 2021. TAKE THE VIRTUAL TOUR AND CLOSE QUICKLY TO ENJOY MAKING MEMORIES THIS SUMMER!