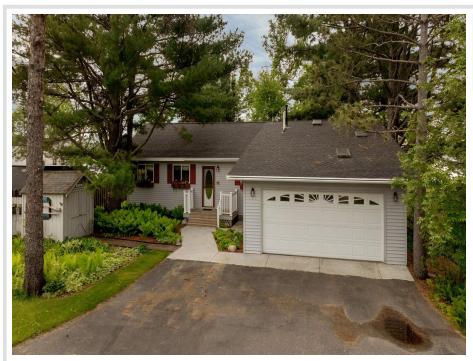

## **Description:**

PRIVATE, WELL MAINTAINED THREE BEDROOM, THREE BATH LAKE HOME ON NORWAY LAKE. FEATURES INCLUDE VAULTED CEILINGS WITH ARCHITECTURAL STYLE, NATURAL GAS FIREPLACES IN BOTH LIVING ROOM AND FAMILY ROOM, NATURAL LIGHT, HARDWOOD FLOORS, FORMAL DINING ROOM, PANTRY/LAUNDRY AND UPDATED KITCHEN WITH GRANITE COUNTERTOPS, AND STAINLESS STEEL APPLIANCES. WRAP AROUND DECK ON LAKESIDE WITH 9' X 7' GARDEN/HOBBY SHED AND HAS A PARK LIKE SETTING, LAWN IRRIGATION, LANDSCAPING AND LEVEL WALKOUT TO NORWAY LAKE KNOWN FOR GOOD FISHING. GARAGE IS HEATED AND INSULATED, HOT WATER ON DEMAND, WATER SOFTENER, CENTRAL AIR AND NEW ROOF 2021. TAKE THE VIRTUAL TOUR AND CLOSE QUICKLY TO ENJOY MAKING MEMORIES THIS SUMMER!

## **Additional Details:**

2000 Year Built Lot Acres 0.24

Lot Dimensions 65'x148'x65'x150'

Garage Stalls 2 School District 2174 \$1,514 **Taxes** Taxes with Assessments \$1,580 Tax Year 2025