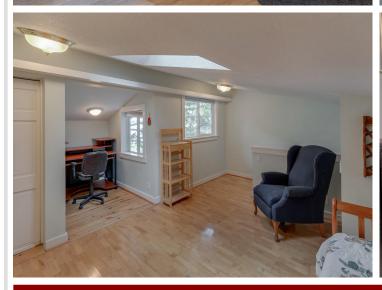

## **Description:**

PRIVATE, WELL MAINTAINED THREE BEDROOM, THREE BATH LAKE HOME ON NORWAY LAKE. FEATURES INCLUDE VAULTED CEILINGS WITH ARCHITECTURAL STYLE, NATURAL GAS FIREPLACES IN BOTH LIVING ROOM AND FAMILY ROOM, NATURAL LIGHT, HARDWOOD FLOORS, FORMAL DINING ROOM, PANTRY/LAUNDRY AND UPDATED KITCHEN WITH GRANITE COUNTERTOPS, AND STAINLESS STEEL APPLIANCES. WRAP AROUND DECK ON LAKESIDE WITH 9' X 7' GARDEN/HOBBY SHED AND HAS A PARK LIKE SETTING, LAWN IRRIGATION, LANDSCAPING AND LEVEL WALKOUT TO NORWAY LAKE KNOWN FOR GOOD FISHING. GARAGE IS HEATED AND INSULATED, HOT WATER ON DEMAND, WATER SOFTENER, CENTRAL AIR AND NEW ROOF 2021. TAKE THE VIRTUAL TOUR AND CLOSE QUICKLY TO ENJOY MAKING MEMORIES THIS SUMMER!