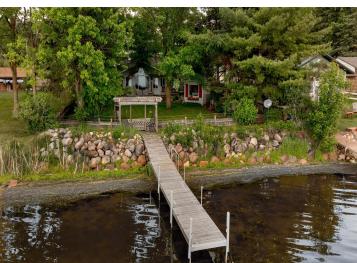

## **Description:**

PRIVATE, WELL MAINTAINED THREE BEDROOM, THREE BATH LAKE HOME ON NORWAY LAKE. FEATURES INCLUDE VAULTED CEILINGS WITH ARCHITECTURAL STYLE, NATURAL GAS FIREPLACES IN BOTH LIVING ROOM AND FAMILY ROOM, NATURAL LIGHT, HARDWOOD FLOORS, FORMAL DINING ROOM, PANTRY/LAUNDRY AND UPDATED KITCHEN WITH GRANITE COUNTERTOPS, AND STAINLESS STEEL APPLIANCES. WRAP AROUND DECK ON LAKESIDE WITH 9' X 7' GARDEN/HOBBY SHED AND HAS A PARK LIKE SETTING, LAWN IRRIGATION, LANDSCAPING AND LEVEL WALKOUT TO NORWAY LAKE KNOWN FOR GOOD FISHING. GARAGE IS HEATED AND INSULATED, HOT WATER ON DEMAND, WATER SOFTENER, CENTRAL AIR AND NEW ROOF 2021. TAKE THE VIRTUAL TOUR AND CLOSE QUICKLY TO ENJOY MAKING MEMORIES THIS SUMMER!