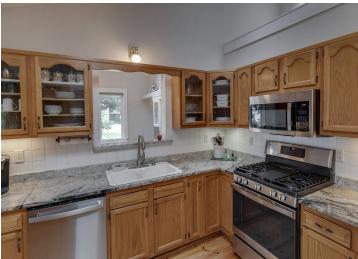

## **Description:**

PRIVATE, WELL MAINTAINED THREE BEDROOM, THREE BATH LAKE HOME ON NORWAY LAKE. FEATURES INCLUDE VAULTED CEILINGS WITH ARCHITECTURAL STYLE, NATURAL GAS FIREPLACES IN BOTH LIVING ROOM AND FAMILY ROOM, NATURAL LIGHT, HARDWOOD FLOORS, FORMAL DINING ROOM, PANTRY/LAUNDRY AND UPDATED KITCHEN WITH GRANITE COUNTERTOPS, AND STAINLESS STEEL APPLIANCES. WRAP AROUND DECK ON LAKESIDE WITH 9' X 7' GARDEN/HOBBY SHED AND HAS A PARK LIKE SETTING, LAWN IRRIGATION, LANDSCAPING AND LEVEL WALKOUT TO NORWAY LAKE KNOWN FOR GOOD FISHING. GARAGE IS HEATED AND INSULATED, HOT WATER ON DEMAND, WATER SOFTENER, CENTRAL AIR AND NEW ROOF 2021. TAKE THE VIRTUAL TOUR AND CLOSE QUICKLY TO ENJOY MAKING MEMORIES THIS SUMMER!