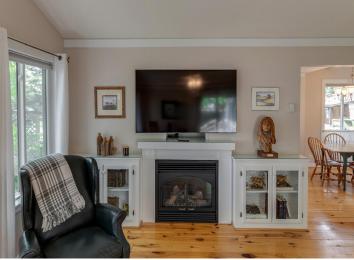

## **Description:**

PRIVATE, WELL MAINTAINED THREE BEDROOM, THREE BATH LAKE HOME ON NORWAY LAKE. FEATURES INCLUDE VAULTED CEILINGS WITH ARCHITECTURAL STYLE, NATURAL GAS FIREPLACES IN BOTH LIVING ROOM AND FAMILY ROOM, NATURAL LIGHT, HARDWOOD FLOORS, FORMAL DINING ROOM, PANTRY/LAUNDRY AND UPDATED KITCHEN WITH GRANITE COUNTERTOPS, AND STAINLESS STEEL APPLIANCES. WRAP AROUND DECK ON LAKESIDE WITH 9' X 7' GARDEN/HOBBY SHED AND HAS A PARK LIKE SETTING, LAWN IRRIGATION, LANDSCAPING AND LEVEL WALKOUT TO NORWAY LAKE KNOWN FOR GOOD FISHING. GARAGE IS HEATED AND INSULATED, HOT WATER ON DEMAND, WATER SOFTENER, CENTRAL AIR AND NEW ROOF 2021. TAKE THE VIRTUAL TOUR AND CLOSE QUICKLY TO ENJOY MAKING MEMORIES THIS SUMMER!