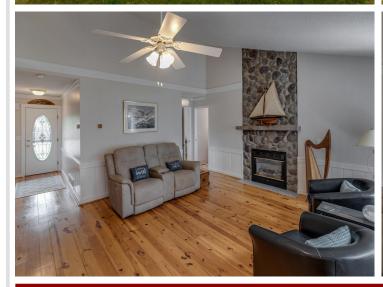

## **Description:**

PRIVATE, WELL MAINTAINED THREE BEDROOM, THREE BATH LAKE HOME ON NORWAY LAKE. FEATURES INCLUDE VAULTED CEILINGS WITH ARCHITECTURAL STYLE, NATURAL GAS FIREPLACES IN BOTH LIVING ROOM AND FAMILY ROOM, NATURAL LIGHT, HARDWOOD FLOORS, FORMAL DINING ROOM, PANTRY/LAUNDRY AND UPDATED KITCHEN WITH GRANITE COUNTERTOPS, AND STAINLESS STEEL APPLIANCES. WRAP AROUND DECK ON LAKESIDE WITH 9' X 7' GARDEN/HOBBY SHED AND HAS A PARK LIKE SETTING, LAWN IRRIGATION, LANDSCAPING AND LEVEL WALKOUT TO NORWAY LAKE KNOWN FOR GOOD FISHING. GARAGE IS HEATED AND INSULATED, HOT WATER ON DEMAND, WATER SOFTENER, CENTRAL AIR AND NEW ROOF 2021. TAKE THE VIRTUAL TOUR AND CLOSE QUICKLY TO ENJOY MAKING MEMORIES THIS SUMMER!