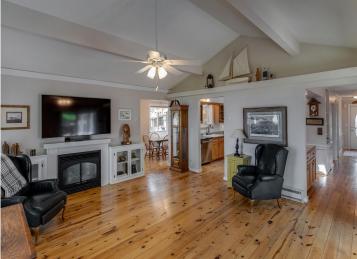

## **Description:**

PRIVATE, WELL MAINTAINED THREE BEDROOM, THREE BATH LAKE HOME ON NORWAY LAKE. FEATURES INCLUDE VAULTED CEILINGS WITH ARCHITECTURAL STYLE, NATURAL GAS FIREPLACES IN BOTH LIVING ROOM AND FAMILY ROOM, NATURAL LIGHT, HARDWOOD FLOORS, FORMAL DINING ROOM, PANTRY/LAUNDRY AND UPDATED KITCHEN WITH GRANITE COUNTERTOPS, AND STAINLESS STEEL APPLIANCES. WRAP AROUND DECK ON LAKESIDE WITH 9' X 7' GARDEN/HOBBY SHED AND HAS A PARK LIKE SETTING, LAWN IRRIGATION, LANDSCAPING AND LEVEL WALKOUT TO NORWAY LAKE KNOWN FOR GOOD FISHING. GARAGE IS HEATED AND INSULATED, HOT WATER ON DEMAND, WATER SOFTENER, CENTRAL AIR AND NEW ROOF 2021. TAKE THE VIRTUAL TOUR AND CLOSE QUICKLY TO ENJOY MAKING MEMORIES THIS SUMMER!