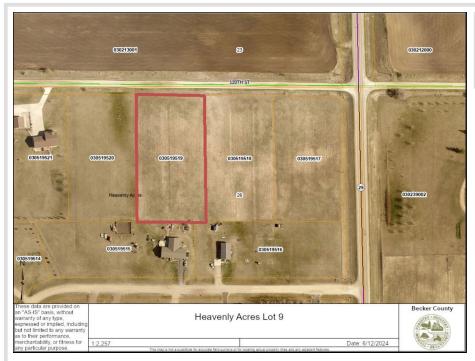

## **Description:**

2 acre lot North of Frazee in the Heavenly Acres Subdivision. Build your dream home and shop, or if you're a builder/investor - build up to a 5 unit residence. No more than two structures (see attached covenants). Minimal excavation work needed as there are no trees and the lots are fairly level. 2 lots available (See MLS #6737702). Fiber optic recently installed at road front.

## **Additional Details:**

1.89 Lot Acres Lot Dimensions 210x392 School District 23 Taxes \$256 Taxes with Assessments \$256 Tax Year 2023

## **Driving Directions:**

CR 29 North out of Frazee to left on 120th St. 3rd lot (number 9) on Left.

Listed By:

The Real Estate Company of Detroit Lakes

Affinity Real Estate Inc. participates in the Regional Multiple Listing Service of Minnesota, Inc Broker Reciprocity (sm) program, allowing us to display other broker's listings on our website. All properties are subject to prior sale, change or withdrawal.