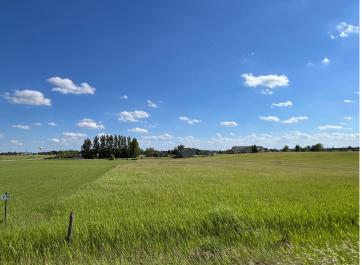

## **Description:**

2 acre lot North of Frazee in the Heavenly Acres Subdivision. Build your dream home and shop, or if you're a builder/investor - build up to a 5 unit residence. No more than two structures (see attached covenants). Minimal excavation work needed as there are no trees and the lots are fairly level. 2 lots available (See MLS #6737702). Fiber optic recently installed at road front.

## **Additional Details:**

1.89 Lot Acres Lot Dimensions 210x392 School District 23 Taxes \$256 Taxes with Assessments \$256 Tax Year 2023