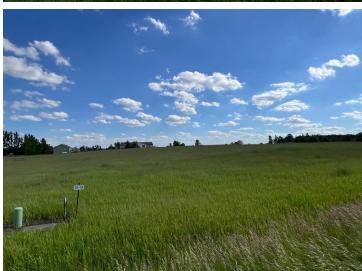

## **Description:**

2 acre lot North of Frazee in the Heavenly Acres Subdivision. Build your dream home and shop, or if you're a builder/investor - build up to a 5 unit residence. No more than two structures (see attached covenants). Minimal excavation work needed as there are no trees and the lots are fairly level. 2 lots available (See MLS #6737702). Fiber optic recently installed at road front.

## **Additional Details:**

1.89 Lot Acres Lot Dimensions 210x392 School District 23 Taxes \$256 Taxes with Assessments \$256 Tax Year 2023