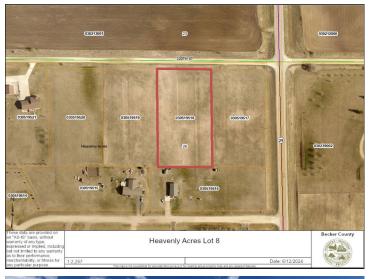

## **Description:**

2 acre lot North of Frazee in the Heavenly Acres Subdivision. Build your dream home and shop, or if you're a builder/investor - build up to a 5 unit residence. No more than two structures (see attached covenants). Minimal excavation work needed as there are no trees and the lots are fairly level. 2 lots available (See MLS#6737701) Fiber optic recently installed at road front.

## **Additional Details:**

1.88 Lot Acres Lot Dimensions 210x391 School District 23 Taxes \$254 Taxes with Assessments \$254 Tax Year 2025

## **Driving Directions:**

CR 29 North out of Frazee to left on

Listed By:

The Real Estate Company of Detroit Lakes

Affinity Real Estate Inc. participates in the Regional Multiple Listing Service of Minnesota, Inc Broker Reciprocity (sm) program, allowing us to display other broker's listings on our website. All properties are subject to prior sale, change or withdrawal.