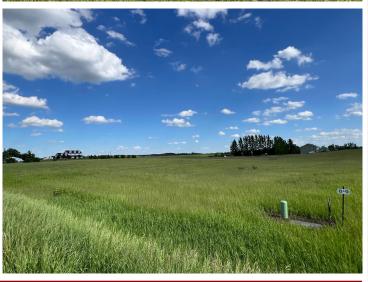

## **Description:**

2 acre lot North of Frazee in the Heavenly Acres Subdivision. Build your dream home and shop, or if you're a builder/investor - build up to a 5 unit residence. No more than two structures (see attached covenants). Minimal excavation work needed as there are no trees and the lots are fairly level. 2 lots available (See MLS#6737701) Fiber optic recently installed at road front.