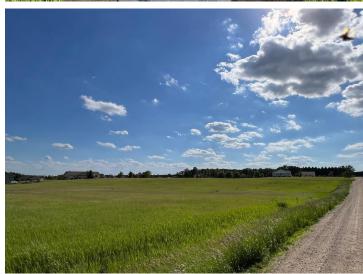

## **Description:**

2 acre lot North of Frazee in the Heavenly Acres Subdivision. Build your dream home and shop, or if you're a builder/investor - build up to a 5 unit residence. No more than two structures (see attached covenants). Minimal excavation work needed as there are no trees and the lots are fairly level. 2 lots available (See MLS#6737701) Fiber optic recently installed at road front.