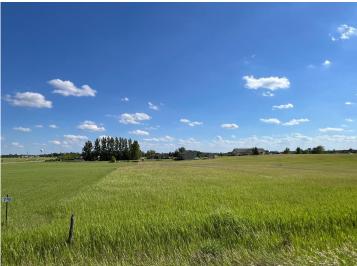

## **Description:**

2 acre lot North of Frazee in the Heavenly Acres Subdivision. Build your dream home and shop, or if you're a builder/investor - build up to a 5 unit residence. No more than two structures (see attached covenants). Minimal excavation work needed as there are no trees and the lots are fairly level. 2 lots available (See MLS#6737701) Fiber optic recently installed at road front.

## **Additional Details:**

1.88 Lot Acres Lot Dimensions 210x391 School District 23 Taxes \$254 Taxes with Assessments \$254 Tax Year 2025