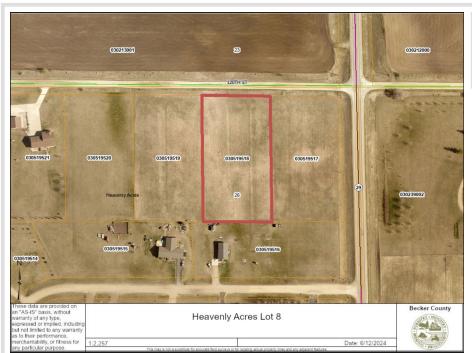

## **Description:**

2 acre lot North of Frazee in the Heavenly Acres Subdivision. Build your dream home and shop, or if you're a builder/investor - build up to a 5 unit residence. No more than two structures (see attached covenants). Minimal excavation work needed as there are no trees and the lots are fairly level. 2 lots available (See MLS#6737701) Fiber optic recently installed at road front.

## **Additional Details:**

1.88 Lot Acres Lot Dimensions 210x391 School District 23 Taxes \$254 Taxes with Assessments \$254 Tax Year 2025

## **Driving Directions:**

CR 29 North out of Frazee to left on

Listed By:

The Real Estate Company of Detroit Lakes

Affinity Real Estate Inc. participates in the Regional Multiple Listing Service of Minnesota, Inc Broker Reciprocity (sm) program, allowing us to display other broker's listings on our website. All properties are subject to prior sale, change or withdrawal.