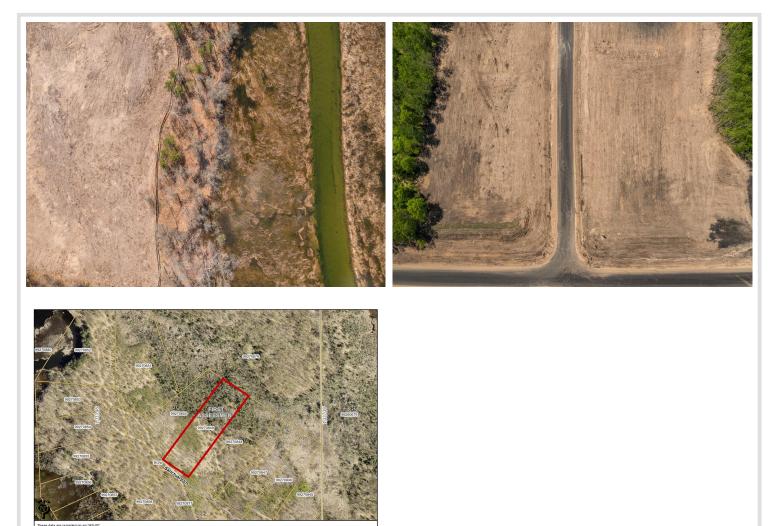

### **Description:**

Sanctuary Ridge is the Brainerd Lakes Area's newest neighborhood, and is officially open for business. Choose from 15 wooded lots, several with impressive views of the Gull River. You'll love the private location, nestled in the forest, yet minutes from the conveniences of Baxter. If outdoor recreation is what you're looking for, that's right out your back door. Also located just minutes from world class golf, fishing, fine dining, and everything else that comes with living in the Brainerd Lakes Area. Come take a look today and secure your spot in Sanctuary Ridge!

#### Additional Details:

| Lot Acres              | 2.53            |
|------------------------|-----------------|
| Lot Dimensions         | 177x604x184x597 |
| School District        | 181             |
| Taxes                  | \$290           |
| Taxes with Assessments | \$290           |
| Tax Year               | 2025            |