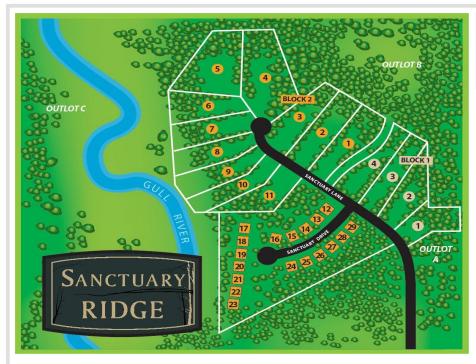

### **Description:**

Sanctuary Ridge is the Brainerd Lakes Area's newest neighborhood, and is officially open for business. Choose from 15 wooded lots, several with impressive views of the Gull River. You'll love the private location, nestled in the forest, yet minutes from the conveniences of Baxter. If outdoor recreation is what you're looking for, that's right out your back door. Also located just minutes from world class golf, fishing, fine dining, and everything else that comes with living in the Brainerd Lakes Area. Come take a look today and secure your spot in Sanctuary Ridge!

#### Additional Details:

| Lot Acres              | 2.53            |
|------------------------|-----------------|
| Lot Dimensions         | 177x604x184x597 |
| School District        | 181             |
| Taxes                  | \$290           |
| Taxes with Assessments | \$290           |
| Tax Year               | 2025            |