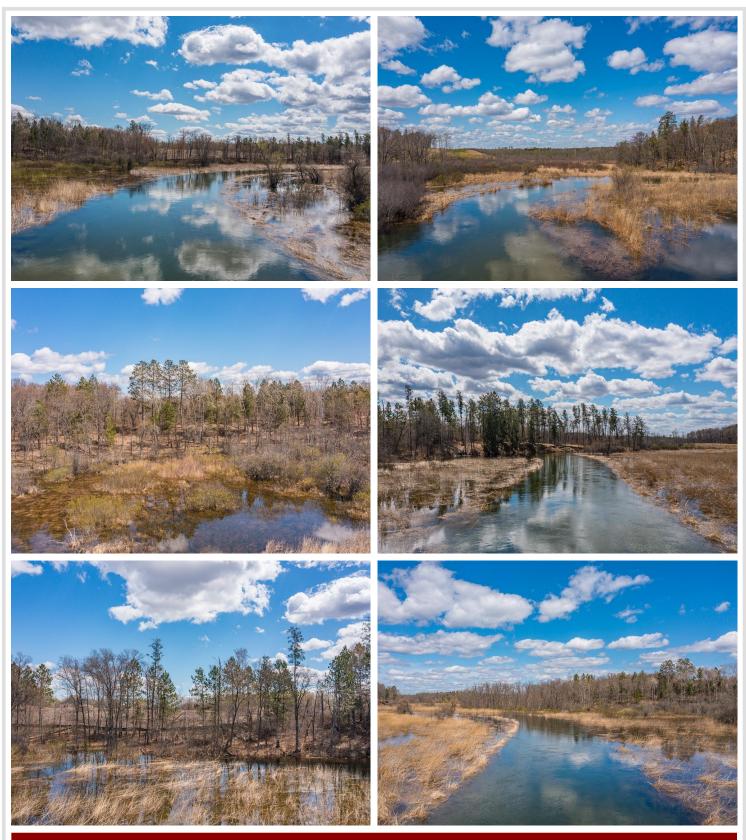

### **Description:**

Sanctuary Ridge is the Brainerd Lakes Area's newest neighborhood, and is officially open for business. Choose from 15 wooded lots, several with impressive views of the Gull River. You'll love the private location, nestled in the forest, yet minutes from the conveniences of Baxter. If outdoor recreation is what you're looking for, that's right out your back door. Also located just minutes from world class golf, fishing, fine dining, and everything else that comes with living in the Brainerd Lakes Area. Come take a look today and secure your spot in Sanctuary Ridge!