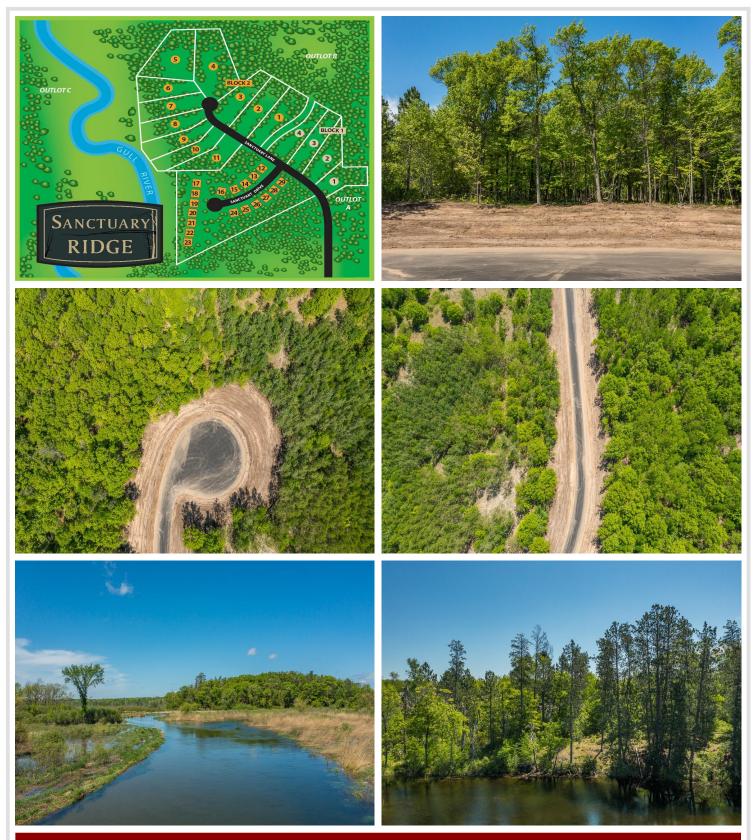

### **Description:**

Sanctuary Ridge is the Brainerd Lakes Area's newest neighborhood, and is officially open for business. Choose from 15 wooded lots, several with impressive views of the Gull River. You'll love the private location, nestled in the forest, yet minutes from the conveniences of Baxter. If outdoor recreation is what you're looking for, that's right out your back door. Also located just minutes from world class golf, fishing, fine dining, and everything else that comes with living in the Brainerd Lakes Area. Come take a look today and secure your spot in Sanctuary Ridge!