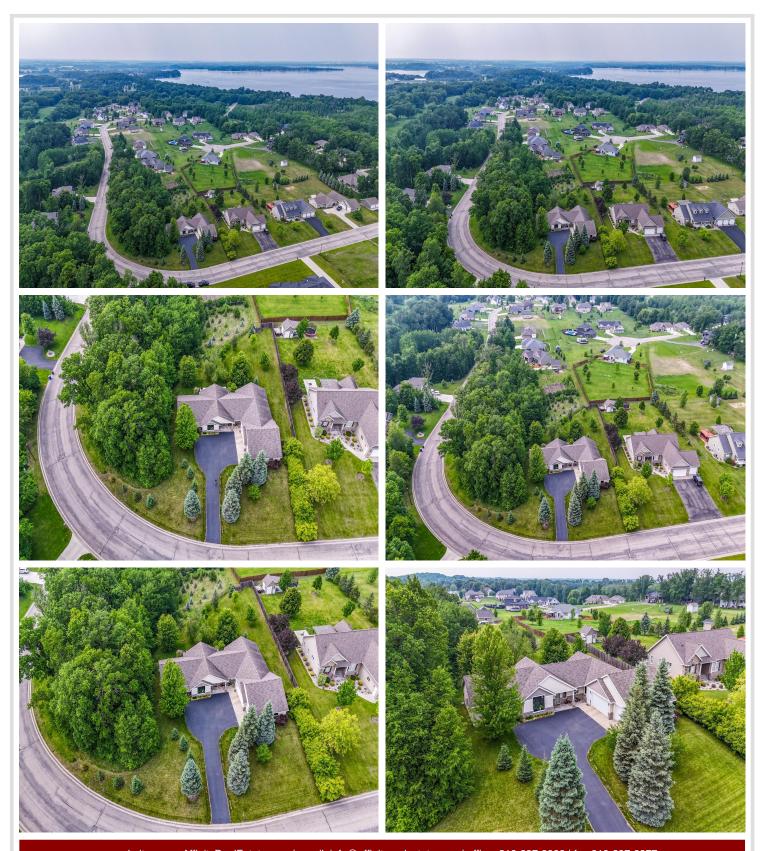

## **Description:**

Experience refined living, imagine your own private sanctuary! Nestled on 1.24 acres—including an extra wooded lot for added privacy—this beautifully maintained 2972 sq ft home offers a serene retreat with 4 bedrooms, 2.5 baths, and a cozy gas fireplace. The spacious heated 3-stall garage and in-ground sprinkler system complement the meticulously landscaped yard and fenced backyard. Recent upgrades include 20 high-efficiency Marvin fiberglass windows (warranty transfers), new refrigerator, water heater, water softener, kitchen sink, and insulated garage doors. Additional enhancements: several new trees/shrubs added, new exterior doors, and more! This home blends comfort, efficiency, peaceful living and convenience just minutes from all Detroit Lakes has to offer. Full list of updates available upon request.

## **Additional Details:**

Year Built 2009
Lot Acres 1.24
Lot Dimensions Irregular
Garage Stalls 3

School District 22
Taxes \$3,434
Taxes with Assessments \$3,514
Tax Year 2025