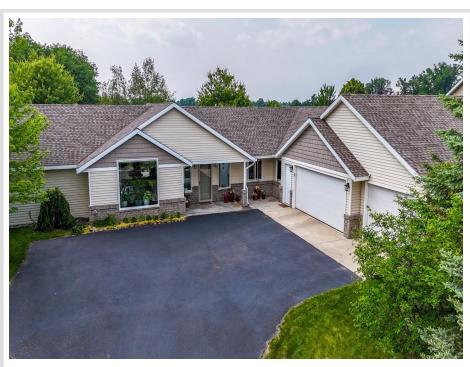

MLS 6737844 Residential

\$625,000

2,972 sq ft 4 bedrooms 3 baths

2248 Edgewood Drive Detroit Lakes MN 56501

Status: Pending

## **Description:**

Experience refined living, imagine your own private sanctuary! Nestled on 1.24 acres—including an extra wooded lot for added privacy—this beautifully maintained 2972 sq ft home offers a serene retreat with 4 bedrooms, 2.5 baths, and a cozy gas fireplace. The spacious heated 3-stall garage and in-ground sprinkler system complement the meticulously landscaped yard and fenced backyard. Recent upgrades include 20 high-efficiency Marvin fiberglass windows (warranty transfers), new refrigerator, water heater, water softener, kitchen sink, and insulated garage doors. Additional enhancements: several new trees/shrubs added, new exterior doors, and more! This home blends comfort, efficiency, peaceful living and convenience just minutes from all Detroit Lakes has to offer. Full list of updates available upon request.