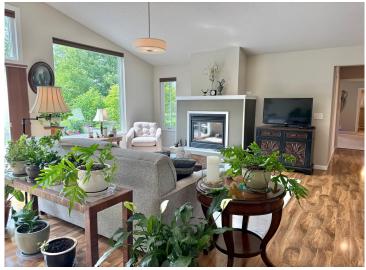

## **Description:**

Experience refined living, imagine your own private sanctuary! Nestled on 1.24 acres—including an extra wooded lot for added privacy—this beautifully maintained 2972 sq ft home offers a serene retreat with 4 bedrooms, 2.5 baths, and a cozy gas fireplace. The spacious heated 3-stall garage and in-ground sprinkler system complement the meticulously landscaped yard and fenced backyard. Recent upgrades include 20 high-efficiency Marvin fiberglass windows (warranty transfers), new refrigerator, water heater, water softener, kitchen sink, and insulated garage doors. Additional enhancements: several new trees/shrubs added, new exterior doors, and more! This home blends comfort, efficiency, peaceful living and convenience just minutes from all Detroit Lakes has to offer. Full list of updates available upon request.