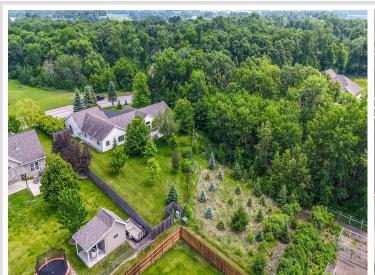

## **Description:**

Experience refined living, imagine your own private sanctuary! Nestled on 1.24 acres—including an extra wooded lot for added privacy—this beautifully maintained 2972 sq ft home offers a serene retreat with 4 bedrooms, 2.5 baths, and a cozy gas fireplace. The spacious heated 3-stall garage and in-ground sprinkler system complement the meticulously landscaped yard and fenced backyard. Recent upgrades include 20 high-efficiency Marvin fiberglass windows (warranty transfers), new refrigerator, water heater, water softener, kitchen sink, and insulated garage doors. Additional enhancements: several new trees/shrubs added, new exterior doors, and more! This home blends comfort, efficiency, peaceful living and convenience just minutes from all Detroit Lakes has to offer. Full list of updates available upon request.