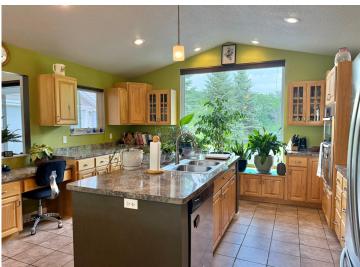

## **Description:**

Experience refined living, imagine your own private sanctuary! Nestled on 1.24 acres—including an extra wooded lot for added privacy—this beautifully maintained 2972 sq ft home offers a serene retreat with 4 bedrooms, 2.5 baths, and a cozy gas fireplace. The spacious heated 3-stall garage and in-ground sprinkler system complement the meticulously landscaped yard and fenced backyard. Recent upgrades include 20 high-efficiency Marvin fiberglass windows (warranty transfers), new refrigerator, water heater, water softener, kitchen sink, and insulated garage doors. Additional enhancements: several new trees/shrubs added, new exterior doors, and more! This home blends comfort, efficiency, peaceful living and convenience just minutes from all Detroit Lakes has to offer. Full list of updates available upon request.