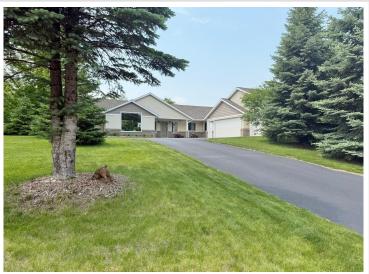

## **Description:**

Experience refined living, imagine your own private sanctuary! Nestled on 1.24 acres—including an extra wooded lot for added privacy—this beautifully maintained 2972 sq ft home offers a serene retreat with 4 bedrooms, 2.5 baths, and a cozy gas fireplace. The spacious heated 3-stall garage and in-ground sprinkler system complement the meticulously landscaped yard and fenced backyard. Recent upgrades include 20 high-efficiency Marvin fiberglass windows (warranty transfers), new refrigerator, water heater, water softener, kitchen sink, and insulated garage doors. Additional enhancements: several new trees/shrubs added, new exterior doors, and more! This home blends comfort, efficiency, peaceful living and convenience just minutes from all Detroit Lakes has to offer. Full list of updates available upon request.