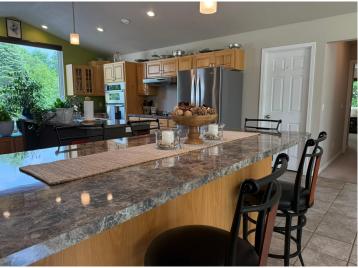

## **Description:**

Experience refined living, imagine your own private sanctuary! Nestled on 1.24 acres—including an extra wooded lot for added privacy—this beautifully maintained 2972 sq ft home offers a serene retreat with 4 bedrooms, 2.5 baths, and a cozy gas fireplace. The spacious heated 3-stall garage and in-ground sprinkler system complement the meticulously landscaped yard and fenced backyard. Recent upgrades include 20 high-efficiency Marvin fiberglass windows (warranty transfers), new refrigerator, water heater, water softener, kitchen sink, and insulated garage doors. Additional enhancements: several new trees/shrubs added, new exterior doors, and more! This home blends comfort, efficiency, peaceful living and convenience just minutes from all Detroit Lakes has to offer. Full list of updates available upon request.