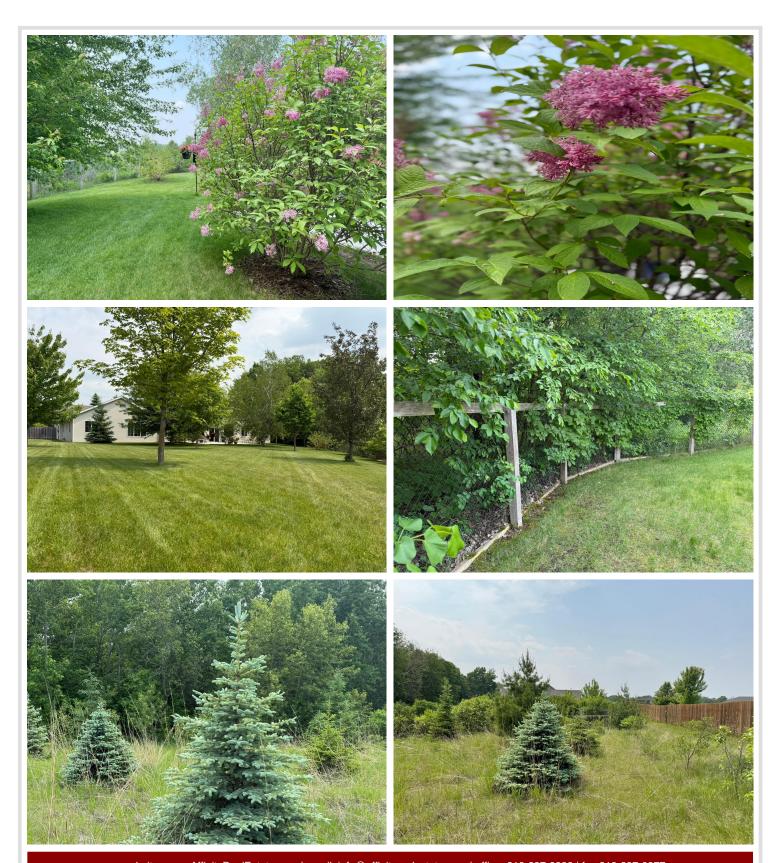

## **Description:**

Experience refined living, imagine your own private sanctuary! Nestled on 1.24 acres—including an extra wooded lot for added privacy—this beautifully maintained 2972 sq ft home offers a serene retreat with 4 bedrooms, 2.5 baths, and a cozy gas fireplace. The spacious heated 3-stall garage and in-ground sprinkler system complement the meticulously landscaped yard and fenced backyard. Recent upgrades include 20 high-efficiency Marvin fiberglass windows (warranty transfers), new refrigerator, water heater, water softener, kitchen sink, and insulated garage doors. Additional enhancements: several new trees/shrubs added, new exterior doors, and more! This home blends comfort, efficiency, peaceful living and convenience just minutes from all Detroit Lakes has to offer. Full list of updates available upon request.