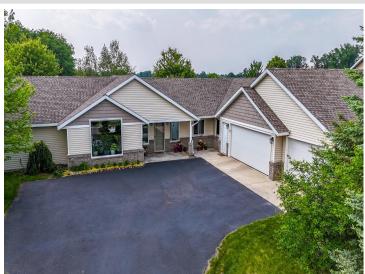

## **Description:**

Experience refined living, imagine your own private sanctuary! Nestled on 1.24 acres—including an extra wooded lot for added privacy—this beautifully maintained 2972 sq ft home offers a serene retreat with 4 bedrooms, 2.5 baths, and a cozy gas fireplace. The spacious heated 3-stall garage and in-ground sprinkler system complement the meticulously landscaped yard and fenced backyard. Recent upgrades include 20 high-efficiency Marvin fiberglass windows (warranty transfers), new refrigerator, water heater, water softener, kitchen sink, and insulated garage doors. Additional enhancements: several new trees/shrubs added, new exterior doors, and more! This home blends comfort, efficiency, peaceful living and convenience just minutes from all Detroit Lakes has to offer. Full list of updates available upon request.