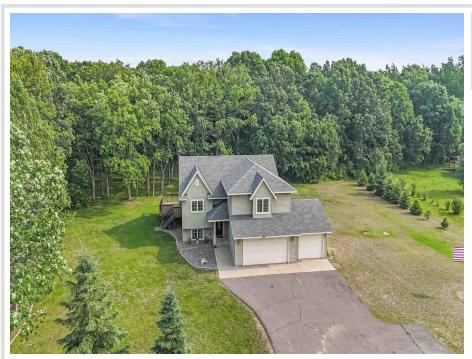

MLS 6737884 Residential

\$425,000

2,848 sq ft 4 bedrooms 3 baths

7270 Stone Ridge Brainerd MN 56401

Status: Pending

## **Description:**

Welcome to this gorgeous property nestled on 2.5 acres just minutes from town. This charming property offers a perfect blend of comfort and convenience, situated in a quiet, friendly neighborhood adorned with trees and abundant wildlife. This well-maintained home with four spacious bedrooms and 3 bathrooms. Large foyer entry, spacious kitchen, with breakfast bar. Walk in closets, huge family room with pine tongue and groove basement. The lot can accommodate the addition of a pole building or extra garage if that is of interest. Come and check out this property today!

## Additional Details:

Year Built 2004 Lot Acres 2.51

Lot Dimensions 300x364x300x364

Garage Stalls 3
School District 181
Taxes \$774
Taxes with Assessments \$774
Tax Year 2024