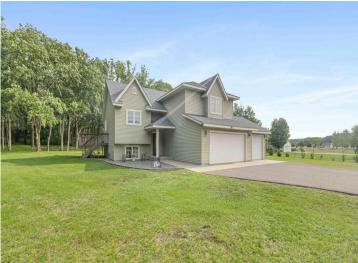

MLS 6737884 Residential

\$425,000

2,848 sq ft 4 bedrooms 3 baths

7270 Stone Ridge Brainerd MN 56401

Status: Pending

## **Description:**

Welcome to this gorgeous property nestled on 2.5 acres just minutes from town. This charming property offers a perfect blend of comfort and convenience, situated in a quiet, friendly neighborhood adorned with trees and abundant wildlife. This well-maintained home with four spacious bedrooms and 3 bathrooms. Large foyer entry, spacious kitchen, with breakfast bar. Walk in closets, huge family room with pine tongue and groove basement. The lot can accommodate the addition of a pole building or extra garage if that is of interest. Come and check out this property today!

## Additional Details:

Year Built 2004 Lot Acres 2.51

Lot Dimensions 300x364x300x364

Garage Stalls 3
School District 181
Taxes \$774
Taxes with Assessments \$774
Tax Year 2024