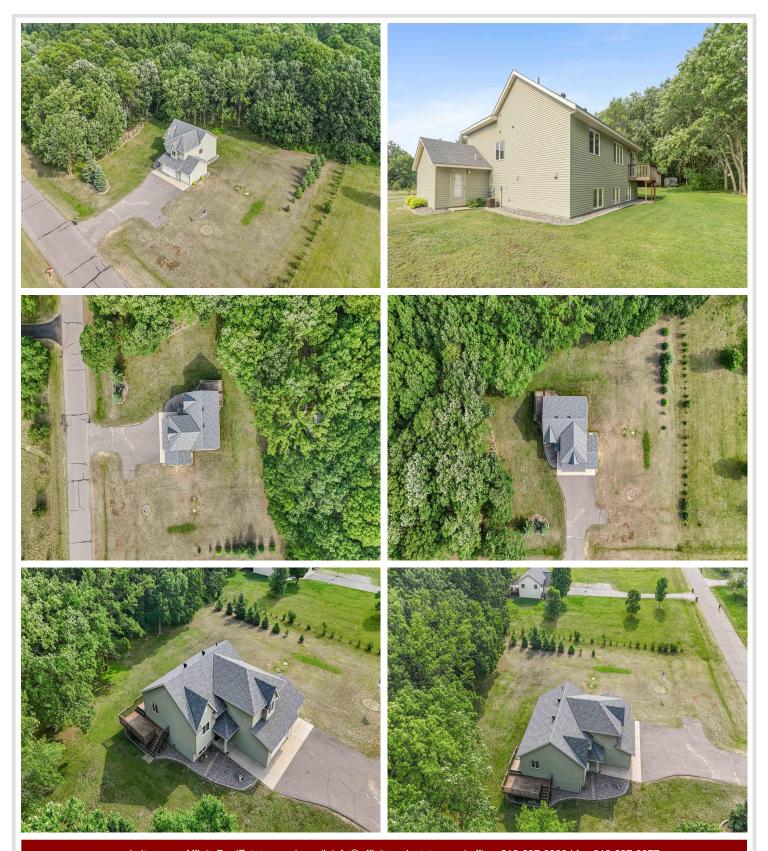

## **Description:**

Welcome to this gorgeous property nestled on 2.5 acres just minutes from town. This charming property offers a perfect blend of comfort and convenience, situated in a quiet, friendly neighborhood adorned with trees and abundant wildlife. This well-maintained home with four spacious bedrooms and 3 bathrooms. Large foyer entry, spacious kitchen, with breakfast bar. Walk in closets, huge family room with pine tongue and groove basement. The lot can accommodate the addition of a pole building or extra garage if that is of interest. Come and check out this property today!

## Additional Details:

Year Built 2004 Lot Acres 2.51

Lot Dimensions 300x364x300x364

Garage Stalls 3
School District 181
Taxes \$774
Taxes with Assessments \$774
Tax Year 2024