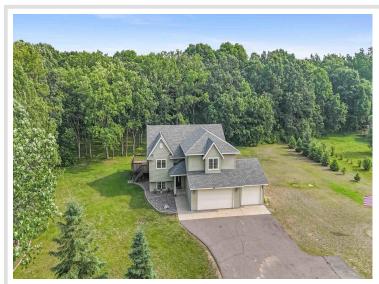

MLS 6737884 Residential

\$425,000

2,848 sq ft 4 bedrooms 3 baths

7270 Stone Ridge Brainerd MN 56401

Status: Pending

## **Description:**

Welcome to this gorgeous property nestled on 2.5 acres just minutes from town. This charming property offers a perfect blend of comfort and convenience, situated in a quiet, friendly neighborhood adorned with trees and abundant wildlife. This well-maintained home with four spacious bedrooms and 3 bathrooms. Large foyer entry, spacious kitchen, with breakfast bar. Walk in closets, huge family room with pine tongue and groove basement. The lot can accommodate the addition of a pole building or extra garage if that is of interest. Come and check out this property today!

## Additional Details:

Year Built 2004 Lot Acres 2.51

Lot Dimensions 300x364x300x364

Garage Stalls 3
School District 181
Taxes \$774
Taxes with Assessments \$774
Tax Year 2024