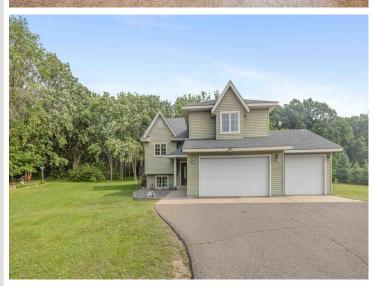

MLS 6737884 Residential

\$425,000

2,848 sq ft 4 bedrooms 3 baths

7270 Stone Ridge Brainerd MN 56401

Status: Pending

## **Description:**

Welcome to this gorgeous property nestled on 2.5 acres just minutes from town. This charming property offers a perfect blend of comfort and convenience, situated in a quiet, friendly neighborhood adorned with trees and abundant wildlife. This well-maintained home with four spacious bedrooms and 3 bathrooms. Large foyer entry, spacious kitchen, with breakfast bar. Walk in closets, huge family room with pine tongue and groove basement. The lot can accommodate the addition of a pole building or extra garage if that is of interest. Come and check out this property today!

## Additional Details:

Year Built 2004 Lot Acres 2.51

Lot Dimensions 300x364x300x364

Garage Stalls 3
School District 181
Taxes \$774
Taxes with Assessments \$774
Tax Year 2024