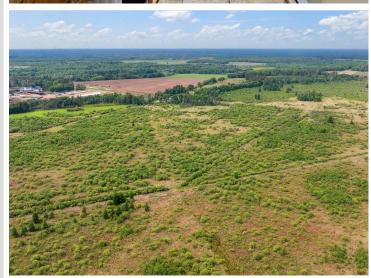

## **Description:**

Welcome to your year-round deer camp, recreational retreat, and potential full-time residence— all wrapped into one remarkable 80 acre property located near Sebeka, Minnesota. Situated in the heart of well-known Wadena County, this land offers a rare opportunity for hunters, nature lovers, and anyone seeking the peace and privacy of northern Minnesota's great outdoors. The property includes a comfortable home featuring three bedrooms plus a large bunk room, offering plenty of sleeping space for guests, groups, or hunting parties. Whether you're looking to establish a hunting tradition, invest in recreational land, or find your home in the country, this versatile property checks all the boxes. With natural beauty, abundant wildlife, and year-round accessibility, opportunities like this in Wadena County don't come along often—don't miss your chance to make it yours.

## **Additional Details:**

Year Built 2006 Lot Acres 80

Lot Dimensions 3,484,800

Garage Stalls 2
School District 820
Taxes \$2,204
Taxes with Assessments \$2,204
Tax Year 2025