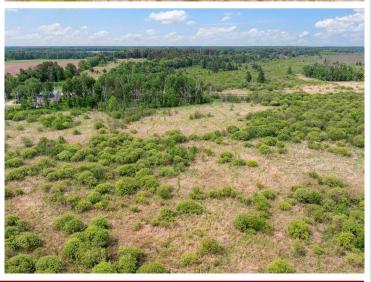

## **Description:**

Welcome to your year-round deer camp, recreational retreat, and potential full-time residence— all wrapped into one remarkable 80 acre property located near Sebeka, Minnesota. Situated in the heart of well-known Wadena County, this land offers a rare opportunity for hunters, nature lovers, and anyone seeking the peace and privacy of northern Minnesota's great outdoors. The property includes a comfortable home featuring three bedrooms plus a large bunk room, offering plenty of sleeping space for guests, groups, or hunting parties. Whether you're looking to establish a hunting tradition, invest in recreational land, or find your home in the country, this versatile property checks all the boxes. With natural beauty, abundant wildlife, and year-round accessibility, opportunities like this in Wadena County don't come along often—don't miss your chance to make it yours.