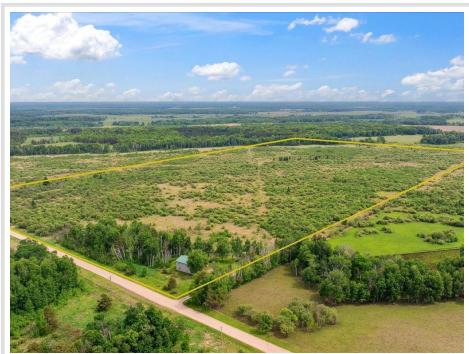

## **Description:**

Welcome to your year-round deer camp, recreational retreat, and potential full-time residence— all wrapped into one remarkable 80 acre property located near Sebeka, Minnesota. Situated in the heart of well-known Wadena County, this land offers a rare opportunity for hunters, nature lovers, and anyone seeking the peace and privacy of northern Minnesota's great outdoors. The property includes a comfortable home featuring three bedrooms plus a large bunk room, offering plenty of sleeping space for guests, groups, or hunting parties. Whether you're looking to establish a hunting tradition, invest in recreational land, or find your home in the country, this versatile property checks all the boxes. With natural beauty, abundant wildlife, and year-round accessibility, opportunities like this in Wadena County don't come along often—don't miss your chance to make it yours.

## **Additional Details:**

Year Built 2006 Lot Acres 80

Lot Dimensions 3,484,800

Garage Stalls 2
School District 820
Taxes \$2,204
Taxes with Assessments \$2,204
Tax Year 2025