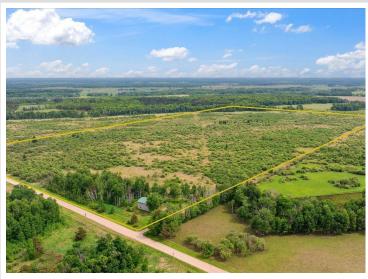

## **Description:**

Welcome to your year-round deer camp, recreational retreat, and potential full-time residence— all wrapped into one remarkable 80 acre property located near Sebeka, Minnesota. Situated in the heart of well-known Wadena County, this land offers a rare opportunity for hunters, nature lovers, and anyone seeking the peace and privacy of northern Minnesota's great outdoors. The property includes a comfortable home featuring three bedrooms plus a large bunk room, offering plenty of sleeping space for guests, groups, or hunting parties. Whether you're looking to establish a hunting tradition, invest in recreational land, or find your home in the country, this versatile property checks all the boxes. With natural beauty, abundant wildlife, and year-round accessibility, opportunities like this in Wadena County don't come along often—don't miss your chance to make it yours.

## **Additional Details:**

Year Built 2006 Lot Acres 80

Lot Dimensions 3,484,800

Garage Stalls 2
School District 820
Taxes \$2,204
Taxes with Assessments \$2,204
Tax Year 2025