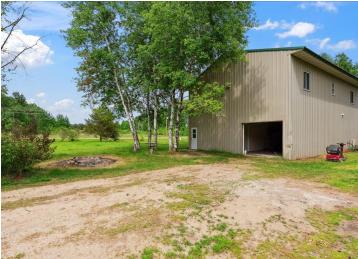

## **Description:**

Welcome to your year-round deer camp, recreational retreat, and potential full-time residence— all wrapped into one remarkable 80 acre property located near Sebeka, Minnesota. Situated in the heart of well-known Wadena County, this land offers a rare opportunity for hunters, nature lovers, and anyone seeking the peace and privacy of northern Minnesota's great outdoors. The property includes a comfortable home featuring three bedrooms plus a large bunk room, offering plenty of sleeping space for guests, groups, or hunting parties. Whether you're looking to establish a hunting tradition, invest in recreational land, or find your home in the country, this versatile property checks all the boxes. With natural beauty, abundant wildlife, and year-round accessibility, opportunities like this in Wadena County don't come along often—don't miss your chance to make it yours.

## **Additional Details:**

Year Built 2006 Lot Acres 80

Lot Dimensions 3,484,800

Garage Stalls 2
School District 820
Taxes \$2,204
Taxes with Assessments \$2,204
Tax Year 2025