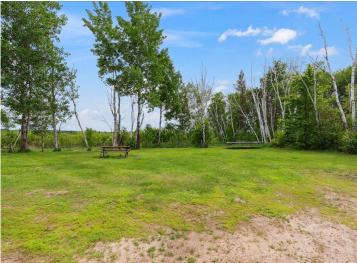

## **Description:**

Welcome to your year-round deer camp, recreational retreat, and potential full-time residence— all wrapped into one remarkable 80 acre property located near Sebeka, Minnesota. Situated in the heart of well-known Wadena County, this land offers a rare opportunity for hunters, nature lovers, and anyone seeking the peace and privacy of northern Minnesota's great outdoors. The property includes a comfortable home featuring three bedrooms plus a large bunk room, offering plenty of sleeping space for guests, groups, or hunting parties. Whether you're looking to establish a hunting tradition, invest in recreational land, or find your home in the country, this versatile property checks all the boxes. With natural beauty, abundant wildlife, and year-round accessibility, opportunities like this in Wadena County don't come along often—don't miss your chance to make it yours.

## **Additional Details:**

Year Built 2006 Lot Acres 80

Lot Dimensions 3,484,800

Garage Stalls 2
School District 820
Taxes \$2,204
Taxes with Assessments \$2,204
Tax Year 2025