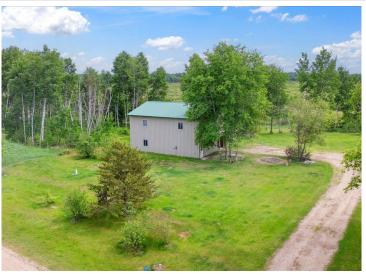

## **Description:**

Welcome to your year-round deer camp, recreational retreat, and potential full-time residence— all wrapped into one remarkable 80 acre property located near Sebeka, Minnesota. Situated in the heart of well-known Wadena County, this land offers a rare opportunity for hunters, nature lovers, and anyone seeking the peace and privacy of northern Minnesota's great outdoors. The property includes a comfortable home featuring three bedrooms plus a large bunk room, offering plenty of sleeping space for guests, groups, or hunting parties. Whether you're looking to establish a hunting tradition, invest in recreational land, or find your home in the country, this versatile property checks all the boxes. With natural beauty, abundant wildlife, and year-round accessibility, opportunities like this in Wadena County don't come along often—don't miss your chance to make it yours.

## **Additional Details:**

Year Built 2006 Lot Acres 80

Lot Dimensions 3,484,800

Garage Stalls 2
School District 820
Taxes \$2,204
Taxes with Assessments \$2,204
Tax Year 2025