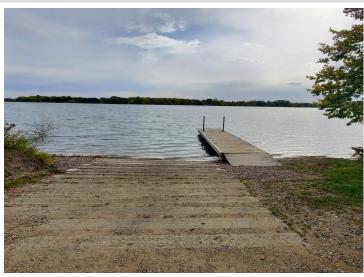

Devils Lake offers 233 acres of fun with great fishing, swimming, and a beautiful hard-bottom beach. The association provides 1,350 feet of shared lake frontage and amenities like water, sewer, garbage pickup, fish cleaning shed, extra bath/shower facilities, picnic area, lawn care, and dock maintenance—all for just \$80/month. No boat slip included but only a couple blocks from the nice public boat landing.