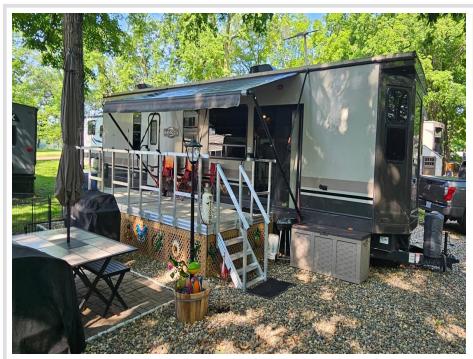

## **Description:**

Affordable Lake Living at Its Best!

Escape to the scenic beauty of Devils Lake with this turnkey opportunity in the Kamp Kappy Association. Included in the sale is your own deeded lot plus a 2015 Hampton Crossroads 40' RV in excellent condition—everything you need to start enjoying lake life right away!

This spacious RV features two slide-outs, a king-size bedroom, and additional sleeping space for up to six with pull-out couches, 2 TV's, Electric fireplace to take off that evening chill. Enjoy the outdoors under a 18' awning with a brand-new 8' x 20' maintenance-free aluminum deck, patio area, table, grill, and Blackstone griddle—all included and fully furnished.

Devils Lake offers 233 acres of fun with great fishing, swimming, and a beautiful hard-bottom beach. The association provides 1,350 feet of shared lake frontage and amenities like water, sewer, garbage pickup, fish cleaning shed, extra bath/shower facilities, picnic area, lawn care, and dock maintenance—all for just \$80/month. No boat slip included but only a couple blocks from the nice public boat landing.