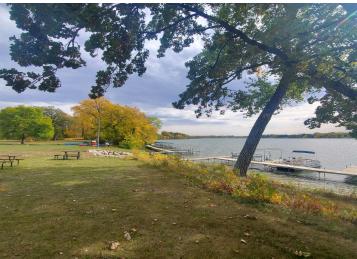

Devils Lake offers 233 acres of fun with great fishing, swimming, and a beautiful hard-bottom beach. The association provides 1,350 feet of shared lake frontage and amenities like water, sewer, garbage pickup, fish cleaning shed, extra bath/shower facilities, picnic area, lawn care, and dock maintenance—all for just \$80/month. No boat slip included but only a couple blocks from the nice public boat landing.