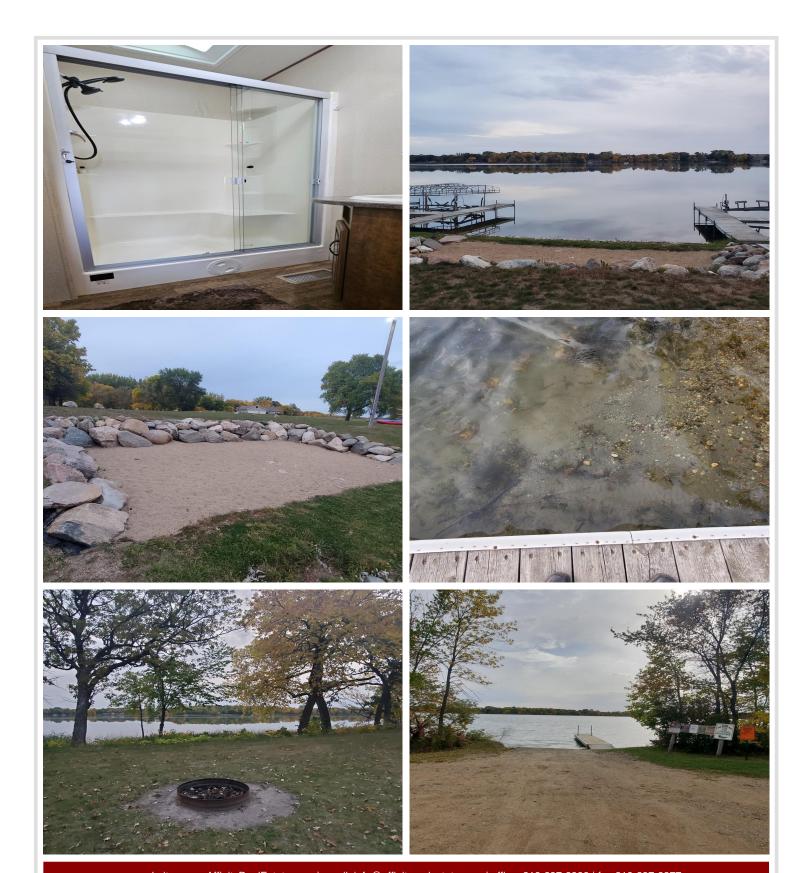

Devils Lake offers 233 acres of fun with great fishing, swimming, and a beautiful hard-bottom beach. The association provides 1,350 feet of shared lake frontage and amenities like water, sewer, garbage pickup, fish cleaning shed, extra bath/shower facilities, picnic area, lawn care, and dock maintenance—all for just \$80/month. No boat slip included but only a couple blocks from the nice public boat landing.