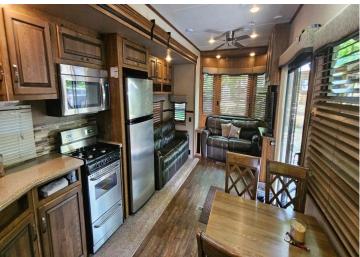

This spacious RV features two slide-outs, a king-size bedroom, and additional sleeping space for up to six with pull-out couches, 2 TV's, Electric fireplace to take off that evening chill. Enjoy the outdoors under a 18' awning with a brand-new 8' x 20' maintenance-free aluminum deck, patio area, table, grill, and Blackstone griddle—all included and fully furnished.