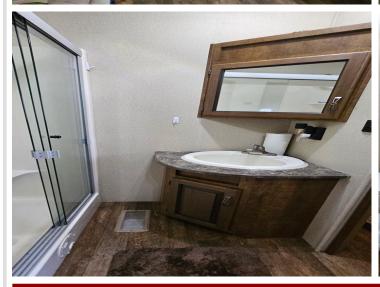

This spacious RV features two slide-outs, a king-size bedroom, and additional sleeping space for up to six with pull-out couches, 2 TV's, Electric fireplace to take off that evening chill. Enjoy the outdoors under a 18' awning with a brand-new 8' x 20' maintenance-free aluminum deck, patio area, table, grill, and Blackstone griddle—all included and fully furnished.