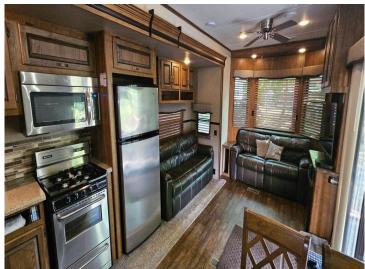

This spacious RV features two slide-outs, a king-size bedroom, and additional sleeping space for up to six with pull-out couches, 2 TV's, Electric fireplace to take off that evening chill. Enjoy the outdoors under a 18' awning with a brand-new 8' x 20' maintenance-free aluminum deck, patio area, table, grill, and Blackstone griddle—all included and fully furnished.