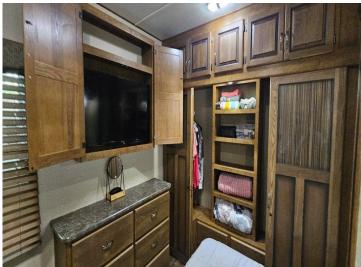

This spacious RV features two slide-outs, a king-size bedroom, and additional sleeping space for up to six with pull-out couches, 2 TV's, Electric fireplace to take off that evening chill. Enjoy the outdoors under a 18' awning with a brand-new 8' x 20' maintenance-free aluminum deck, patio area, table, grill, and Blackstone griddle—all included and fully furnished.