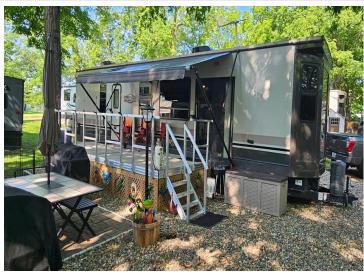

## **Description:**

Affordable Lake Living at Its Best!

Escape to the scenic beauty of Devils Lake with this turnkey opportunity in the Kamp Kappy Association. Included in the sale is your own deeded lot plus a 2015 Hampton Crossroads 40' RV in excellent condition—everything you need to start enjoying lake life right away!

This spacious RV features two slide-outs, a king-size bedroom, and additional sleeping space for up to six with pull-out couches, 2 TV's, Electric fireplace to take off that evening chill. Enjoy the outdoors under a 18' awning with a brand-new 8' x 20' maintenance-free aluminum deck, patio area, table, grill, and Blackstone griddle—all included and fully furnished.

Devils Lake offers 233 acres of fun with great fishing, swimming, and a beautiful hard-bottom beach. The association provides 1,350 feet of shared lake frontage and amenities like water, sewer, garbage pickup, fish cleaning shed, extra bath/shower facilities, picnic area, lawn care, and dock maintenance—all for just \$80/month. No boat slip included but only a couple blocks from the nice public boat landing.