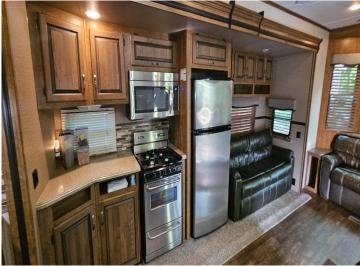

This spacious RV features two slide-outs, a king-size bedroom, and additional sleeping space for up to six with pull-out couches, 2 TV's, Electric fireplace to take off that evening chill. Enjoy the outdoors under a 18' awning with a brand-new 8' x 20' maintenance-free aluminum deck, patio area, table, grill, and Blackstone griddle—all included and fully furnished.