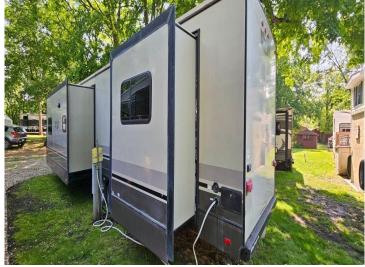

## **Description:**

Affordable Lake Living at Its Best!

Escape to the scenic beauty of Devils Lake with this turnkey opportunity in the Kamp Kappy Association. Included in the sale is your own deeded lot plus a 2015 Hampton Crossroads 40' RV in excellent condition—everything you need to start enjoying lake life right away!

This spacious RV features two slide-outs, a king-size bedroom, and additional sleeping space for up to six with pull-out couches, 2 TV's, Electric fireplace to take off that evening chill. Enjoy the outdoors under a 18' awning with a brand-new 8' x 20' maintenance-free aluminum deck, patio area, table, grill, and Blackstone griddle—all included and fully furnished.