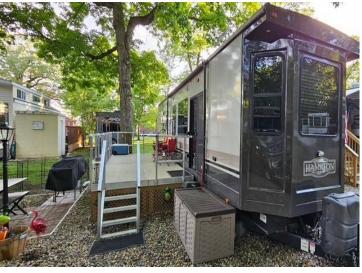

## **Description:**

Affordable Lake Living at Its Best!

Escape to the scenic beauty of Devils Lake with this turnkey opportunity in the Kamp Kappy Association. Included in the sale is your own deeded lot plus a 2015 Hampton Crossroads 40' RV in excellent condition—everything you need to start enjoying lake life right away!

This spacious RV features two slide-outs, a king-size bedroom, and additional sleeping space for up to six with pull-out couches, 2 TV's, Electric fireplace to take off that evening chill. Enjoy the outdoors under a 18' awning with a brand-new 8' x 20' maintenance-free aluminum deck, patio area, table, grill, and Blackstone griddle—all included and fully furnished.

Devils Lake offers 233 acres of fun with great fishing, swimming, and a beautiful hard-bottom beach. The association provides 1,350 feet of shared lake frontage and amenities like water, sewer, garbage pickup, fish cleaning shed, extra bath/shower facilities, picnic area, lawn care, and dock maintenance—all for just \$80/month. No boat slip included but only a couple blocks from the nice public boat landing.