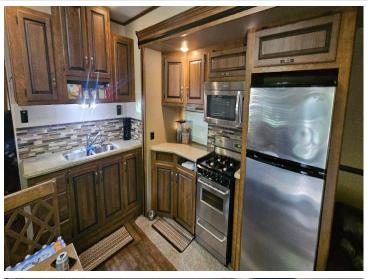

This spacious RV features two slide-outs, a king-size bedroom, and additional sleeping space for up to six with pull-out couches, 2 TV's, Electric fireplace to take off that evening chill. Enjoy the outdoors under a 18' awning with a brand-new 8' x 20' maintenance-free aluminum deck, patio area, table, grill, and Blackstone griddle—all included and fully furnished.