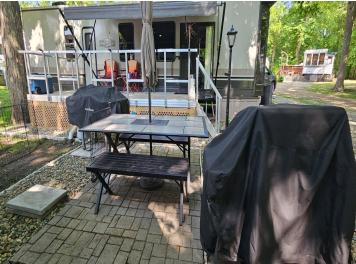

This spacious RV features two slide-outs, a king-size bedroom, and additional sleeping space for up to six with pull-out couches, 2 TV's, Electric fireplace to take off that evening chill. Enjoy the outdoors under a 18' awning with a brand-new 8' x 20' maintenance-free aluminum deck, patio area, table, grill, and Blackstone griddle—all included and fully furnished.

Devils Lake offers 233 acres of fun with great fishing, swimming, and a beautiful hard-bottom beach. The association provides 1,350 feet of shared lake frontage and amenities like water, sewer, garbage pickup, fish cleaning shed, extra bath/shower facilities, picnic area, lawn care, and dock maintenance—all for just \$80/month. No boat slip included but only a couple blocks from the nice public boat landing.