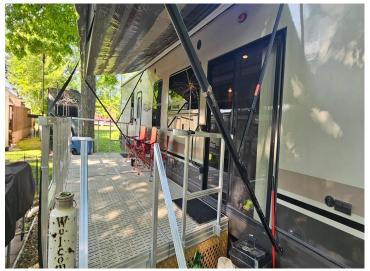

This spacious RV features two slide-outs, a king-size bedroom, and additional sleeping space for up to six with pull-out couches, 2 TV's, Electric fireplace to take off that evening chill. Enjoy the outdoors under a 18' awning with a brand-new 8' x 20' maintenance-free aluminum deck, patio area, table, grill, and Blackstone griddle—all included and fully furnished.