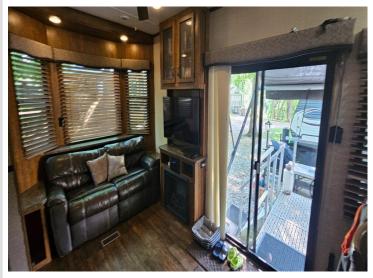

This spacious RV features two slide-outs, a king-size bedroom, and additional sleeping space for up to six with pull-out couches, 2 TV's, Electric fireplace to take off that evening chill. Enjoy the outdoors under a 18' awning with a brand-new 8' x 20' maintenance-free aluminum deck, patio area, table, grill, and Blackstone griddle—all included and fully furnished.