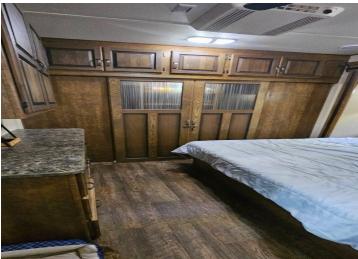

This spacious RV features two slide-outs, a king-size bedroom, and additional sleeping space for up to six with pull-out couches, 2 TV's, Electric fireplace to take off that evening chill. Enjoy the outdoors under a 18' awning with a brand-new 8' x 20' maintenance-free aluminum deck, patio area, table, grill, and Blackstone griddle—all included and fully furnished.