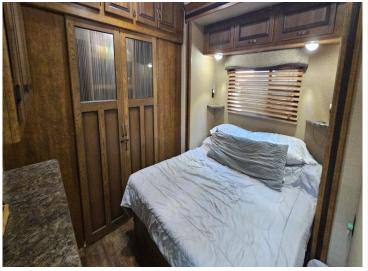

This spacious RV features two slide-outs, a king-size bedroom, and additional sleeping space for up to six with pull-out couches, 2 TV's, Electric fireplace to take off that evening chill. Enjoy the outdoors under a 18' awning with a brand-new 8' x 20' maintenance-free aluminum deck, patio area, table, grill, and Blackstone griddle—all included and fully furnished.