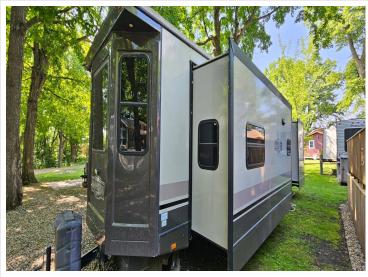

## **Description:**

Affordable Lake Living at Its Best!

Escape to the scenic beauty of Devils Lake with this turnkey opportunity in the Kamp Kappy Association. Included in the sale is your own deeded lot plus a 2015 Hampton Crossroads 40' RV in excellent condition—everything you need to start enjoying lake life right away!

This spacious RV features two slide-outs, a king-size bedroom, and additional sleeping space for up to six with pull-out couches, 2 TV's, Electric fireplace to take off that evening chill. Enjoy the outdoors under a 18' awning with a brand-new 8' x 20' maintenance-free aluminum deck, patio area, table, grill, and Blackstone griddle—all included and fully furnished.