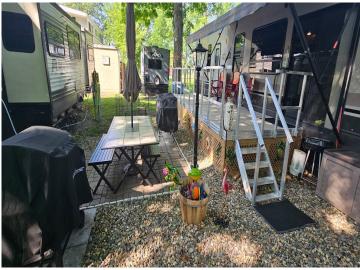

This spacious RV features two slide-outs, a king-size bedroom, and additional sleeping space for up to six with pull-out couches, 2 TV's, Electric fireplace to take off that evening chill. Enjoy the outdoors under a 18' awning with a brand-new 8' x 20' maintenance-free aluminum deck, patio area, table, grill, and Blackstone griddle—all included and fully furnished.

Devils Lake offers 233 acres of fun with great fishing, swimming, and a beautiful hard-bottom beach. The association provides 1,350 feet of shared lake frontage and amenities like water, sewer, garbage pickup, fish cleaning shed, extra bath/shower facilities, picnic area, lawn care, and dock maintenance—all for just \$80/month. No boat slip included but only a couple blocks from the nice public boat landing.