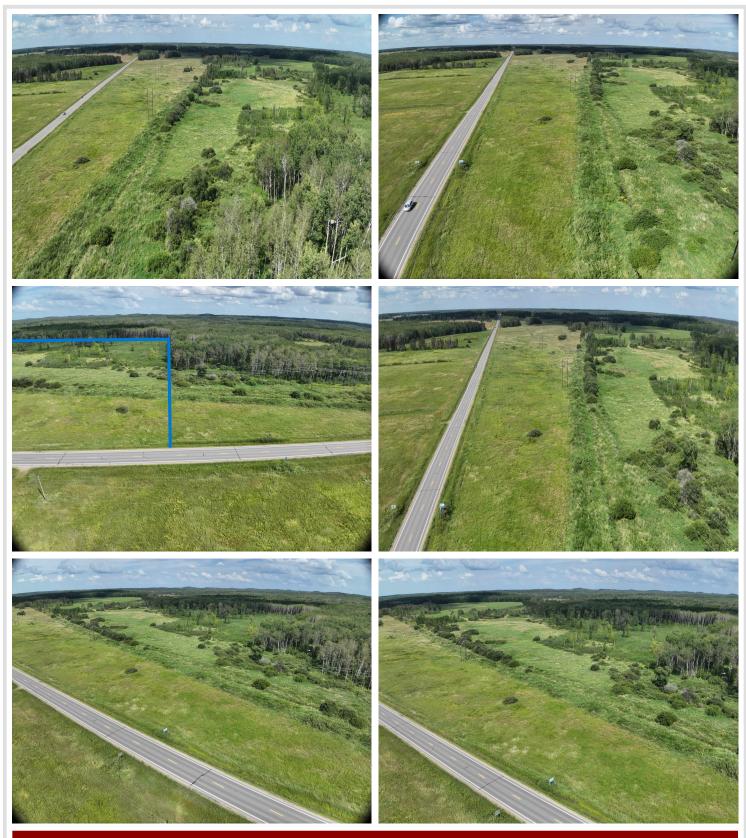

## **Description:**

Embrace the outdoors on this 39-acre hunting haven just 15-20 miles from Pequot Lakes and Pine River. With abundant hunting opportunities, a meandering creek, electricity at the road, and accessible public roads, this diverse property offers a perfect blend of nature and convenience for your dream retreat or hunting basecamp. Located in the heart of Deer Country. Close to Spider Lake and the Foothills State Forest.

#### **Driving Directions:**

From intersection of Highway 371 and County Road 2 in Pine River, take County Road 2 West 14 miles to Highway 64. South on Highway 64 3.5 miles to property on left (East side). This property is about 12 miles North of Leader.