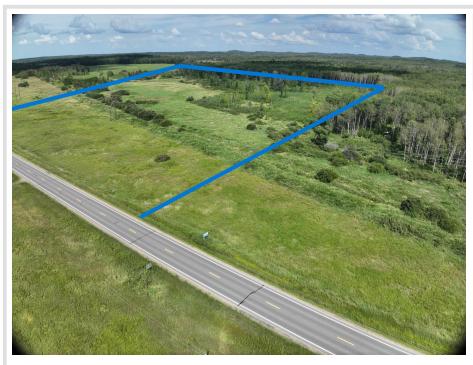

## **Description:**

Embrace the outdoors on this 39-acre hunting haven just 15-20 miles from Pequot Lakes and Pine River. With abundant hunting opportunities, a meandering creek, electricity at the road, and accessible public roads, this diverse property offers a perfect blend of nature and convenience for your dream retreat or hunting basecamp. Located in the heart of Deer Country. Close to Spider Lake and the Foothills State Forest.

## Additional Details:

| Lot Acres              | 39.9                |
|------------------------|---------------------|
| Lot Dimensions         | 1301x1331x1301x1331 |
| School District        | 2174                |
| Taxes                  | \$200               |
| Taxes with Assessments | \$200               |
| Tax Year               | 2025                |