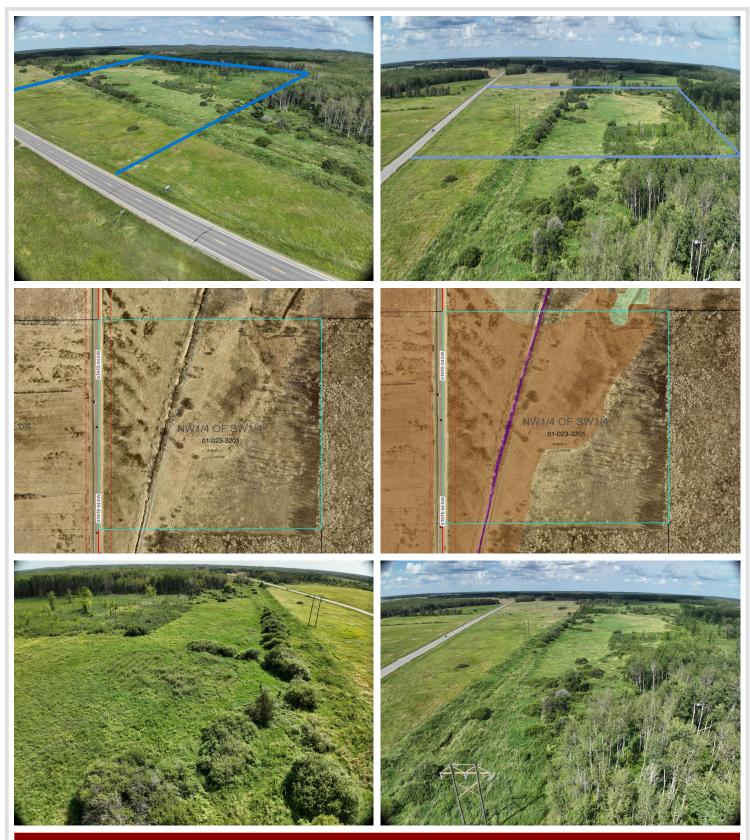

## **Description:**

Embrace the outdoors on this 39-acre hunting haven just 15-20 miles from Pequot Lakes and Pine River. With abundant hunting opportunities, a meandering creek, electricity at the road, and accessible public roads, this diverse property offers a perfect blend of nature and convenience for your dream retreat or hunting basecamp. Located in the heart of Deer Country. Close to Spider Lake and the Foothills State Forest.

#### **Driving Directions:**

From intersection of Highway 371 and County Road 2 in Pine River, take County Road 2 West 14 miles to Highway 64. South on Highway 64 3.5 miles to property on left (East side). This property is about 12 miles North of Leader.