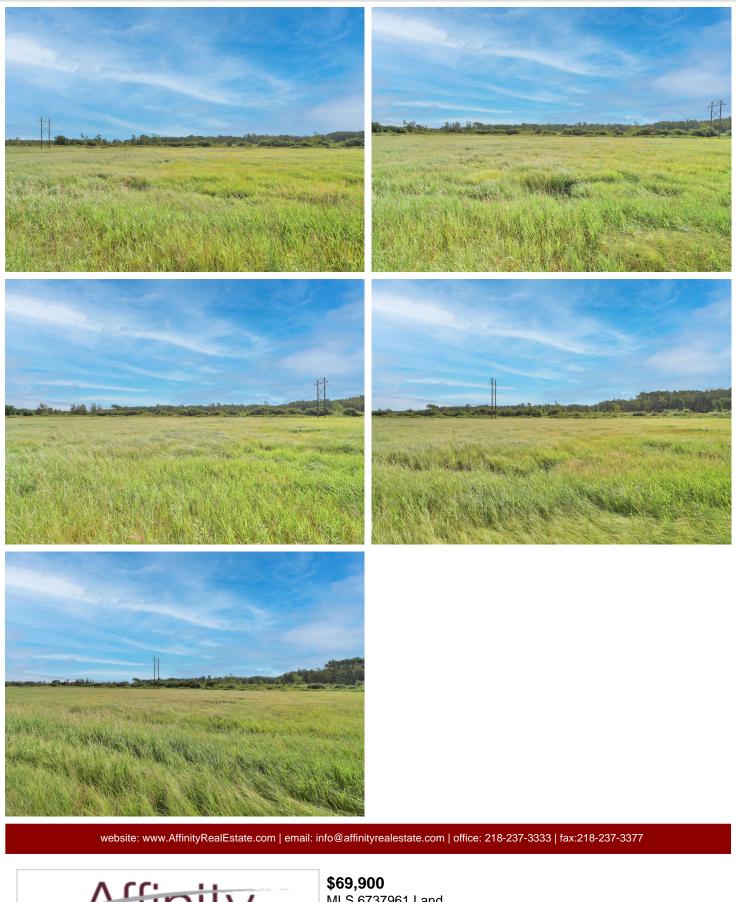

## **Description:**

Embrace the outdoors on this 39-acre hunting haven just 15-20 miles from Pequot Lakes and Pine River. With abundant hunting opportunities, a meandering creek, electricity at the road, and accessible public roads, this diverse property offers a perfect blend of nature and convenience for your dream retreat or hunting basecamp. Located in the heart of Deer Country. Close to Spider Lake and the Foothills State Forest.