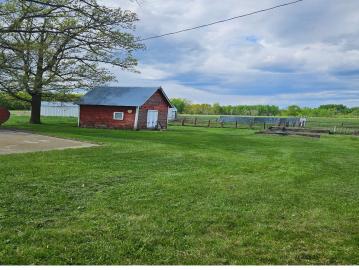

## **Description:**

Discover the perfect blend of privacy, functionality, and opportunity—just five minutes from Menahga. Situated on 40 acres, this well-maintained 2-bedroom, 2-bathroom home provides ample space for recreation, hobby farming, or peaceful country living. The property features approximately 15 wooded acres on the north side, which include some nice hardwoods, along with lower bedding areas that offer excellent deer hunting potential. Fenced pasture acreage offers flexibility for livestock or potential tillable acreage. The 40x32 detached shop is ideal for storing vehicles, equipment, or serving as a workshop, and two additional sheds provide ample storage space. Inside, you'll find a practical layout filled with natural light and everyday comforts, conveniently located off State Highway 87 with easy access to Spirit, Stocking, and Blueberry Lakes, as well as Blueberry Pines Golf Course.