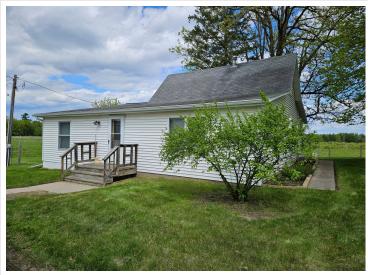

## **Description:**

Discover the perfect blend of privacy, functionality, and opportunity—just five minutes from Menahga. Situated on 40 acres, this well-maintained 2-bedroom, 2-bathroom home provides ample space for recreation, hobby farming, or peaceful country living. The property features approximately 15 wooded acres on the north side, which include some nice hardwoods, along with lower bedding areas that offer excellent deer hunting potential. Fenced pasture acreage offers flexibility for livestock or potential tillable acreage. The 40x32 detached shop is ideal for storing vehicles, equipment, or serving as a workshop, and two additional sheds provide ample storage space. Inside, you'll find a practical layout filled with natural light and everyday comforts, conveniently located off State Highway 87 with easy access to Spirit, Stocking, and Blueberry Lakes, as well as Blueberry Pines Golf Course.