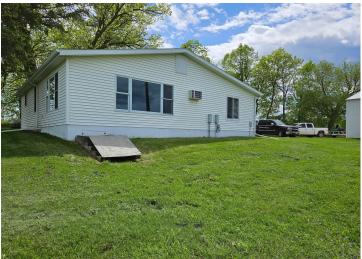

## **Description:**

Discover the perfect blend of privacy, functionality, and opportunity—just five minutes from Menahga. Situated on 40 acres, this well-maintained 2-bedroom, 2-bathroom home provides ample space for recreation, hobby farming, or peaceful country living. The property features approximately 15 wooded acres on the north side, which include some nice hardwoods, along with lower bedding areas that offer excellent deer hunting potential. Fenced pasture acreage offers flexibility for livestock or potential tillable acreage. The 40x32 detached shop is ideal for storing vehicles, equipment, or serving as a workshop, and two additional sheds provide ample storage space. Inside, you'll find a practical layout filled with natural light and everyday comforts, conveniently located off State Highway 87 with easy access to Spirit, Stocking, and Blueberry Lakes, as well as Blueberry Pines Golf Course.