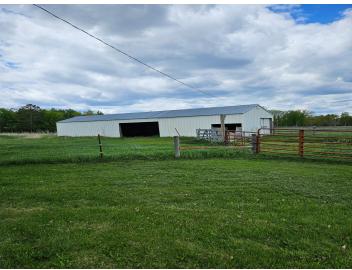

## **Description:**

Discover the perfect blend of privacy, functionality, and opportunity—just five minutes from Menahga. Situated on 40 acres, this well-maintained 2-bedroom, 2-bathroom home provides ample space for recreation, hobby farming, or peaceful country living. The property features approximately 15 wooded acres on the north side, which include some nice hardwoods, along with lower bedding areas that offer excellent deer hunting potential. Fenced pasture acreage offers flexibility for livestock or potential tillable acreage. The 40x32 detached shop is ideal for storing vehicles, equipment, or serving as a workshop, and two additional sheds provide ample storage space. Inside, you'll find a practical layout filled with natural light and everyday comforts, conveniently located off State Highway 87 with easy access to Spirit, Stocking, and Blueberry Lakes, as well as Blueberry Pines Golf Course.