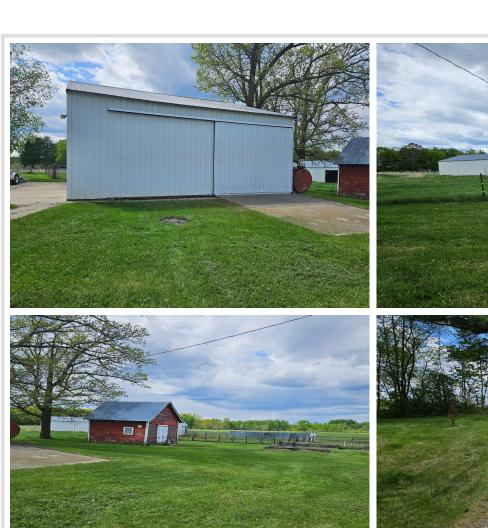

## **Description:**

Discover the perfect blend of privacy, functionality, and opportunity—just five minutes from Menahga. Situated on 40 acres, this well-maintained 2-bedroom, 2-bathroom home provides ample space for recreation, hobby farming, or peaceful country living. The property features approximately 15 wooded acres on the north side, which include some nice hardwoods, along with lower bedding areas that offer excellent deer hunting potential. Fenced pasture acreage offers flexibility for livestock or potential tillable acreage. The 40x32 detached shop is ideal for storing vehicles, equipment, or serving as a workshop, and two additional sheds provide ample storage space. Inside, you'll find a practical layout filled with natural light and everyday comforts, conveniently located off State Highway 87 with easy access to Spirit, Stocking, and Blueberry Lakes, as well as Blueberry Pines Golf Course.