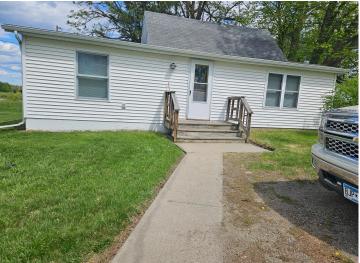

## **Description:**

Discover the perfect blend of privacy, functionality, and opportunity—just five minutes from Menahga. Situated on 40 acres, this well-maintained 2-bedroom, 2-bathroom home provides ample space for recreation, hobby farming, or peaceful country living. The property features approximately 15 wooded acres on the north side, which include some nice hardwoods, along with lower bedding areas that offer excellent deer hunting potential. Fenced pasture acreage offers flexibility for livestock or potential tillable acreage. The 40x32 detached shop is ideal for storing vehicles, equipment, or serving as a workshop, and two additional sheds provide ample storage space. Inside, you'll find a practical layout filled with natural light and everyday comforts, conveniently located off State Highway 87 with easy access to Spirit, Stocking, and Blueberry Lakes, as well as Blueberry Pines Golf Course.

## **Additional Details:**

Year Built 1915 Lot Acres 40

Lot Dimensions 1320 x 1320

Garage Stalls 3 School District 821 Taxes \$1,474 Taxes with Assessments \$1,474 Tax Year 2025