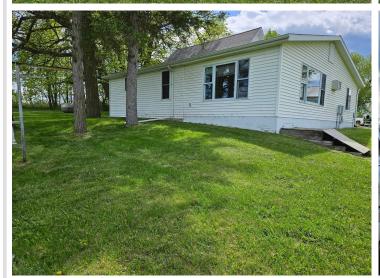

## **Description:**

Discover the perfect blend of privacy, functionality, and opportunity—just five minutes from Menahga. Situated on 40 acres, this well-maintained 2-bedroom, 2-bathroom home provides ample space for recreation, hobby farming, or peaceful country living. The property features approximately 15 wooded acres on the north side, which include some nice hardwoods, along with lower bedding areas that offer excellent deer hunting potential. Fenced pasture acreage offers flexibility for livestock or potential tillable acreage. The 40x32 detached shop is ideal for storing vehicles, equipment, or serving as a workshop, and two additional sheds provide ample storage space. Inside, you'll find a practical layout filled with natural light and everyday comforts, conveniently located off State Highway 87 with easy access to Spirit, Stocking, and Blueberry Lakes, as well as Blueberry Pines Golf Course.