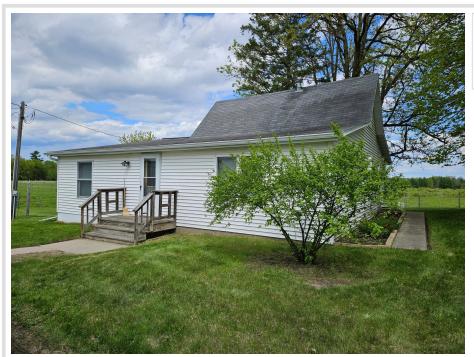

## **Description:**

Discover the perfect blend of privacy, functionality, and opportunity—just five minutes from Menahga. Situated on 40 acres, this well-maintained 2-bedroom, 2-bathroom home provides ample space for recreation, hobby farming, or peaceful country living. The property features approximately 15 wooded acres on the north side, which include some nice hardwoods, along with lower bedding areas that offer excellent deer hunting potential. Fenced pasture acreage offers flexibility for livestock or potential tillable acreage. The 40x32 detached shop is ideal for storing vehicles, equipment, or serving as a workshop, and two additional sheds provide ample storage space. Inside, you'll find a practical layout filled with natural light and everyday comforts, conveniently located off State Highway 87 with easy access to Spirit, Stocking, and Blueberry Lakes, as well as Blueberry Pines Golf Course.