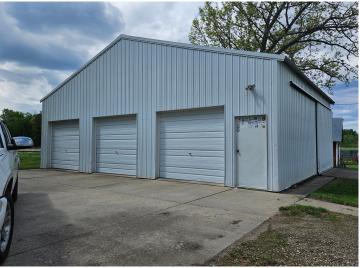

## **Description:**

Discover the perfect blend of privacy, functionality, and opportunity—just five minutes from Menahga. Situated on 40 acres, this well-maintained 2-bedroom, 2-bathroom home provides ample space for recreation, hobby farming, or peaceful country living. The property features approximately 15 wooded acres on the north side, which include some nice hardwoods, along with lower bedding areas that offer excellent deer hunting potential. Fenced pasture acreage offers flexibility for livestock or potential tillable acreage. The 40x32 detached shop is ideal for storing vehicles, equipment, or serving as a workshop, and two additional sheds provide ample storage space. Inside, you'll find a practical layout filled with natural light and everyday comforts, conveniently located off State Highway 87 with easy access to Spirit, Stocking, and Blueberry Lakes, as well as Blueberry Pines Golf Course.

## **Additional Features:**

Basement: None Fuel: Electric, Propane Garage: 3 Heat: Baseboard Sewer: Tank with Drainage Field Water: Drilled Air Conditioning: Wall Unit(s)