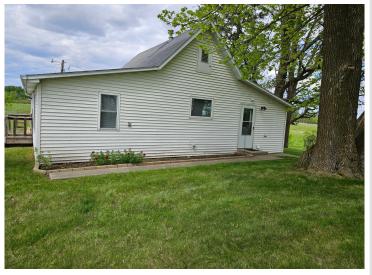

## **Description:**

Discover the perfect blend of privacy, functionality, and opportunity—just five minutes from Menahga. Situated on 40 acres, this well-maintained 2-bedroom, 2-bathroom home provides ample space for recreation, hobby farming, or peaceful country living. The property features approximately 15 wooded acres on the north side, which include some nice hardwoods, along with lower bedding areas that offer excellent deer hunting potential. Fenced pasture acreage offers flexibility for livestock or potential tillable acreage. The 40x32 detached shop is ideal for storing vehicles, equipment, or serving as a workshop, and two additional sheds provide ample storage space. Inside, you'll find a practical layout filled with natural light and everyday comforts, conveniently located off State Highway 87 with easy access to Spirit, Stocking, and Blueberry Lakes, as well as Blueberry Pines Golf Course.