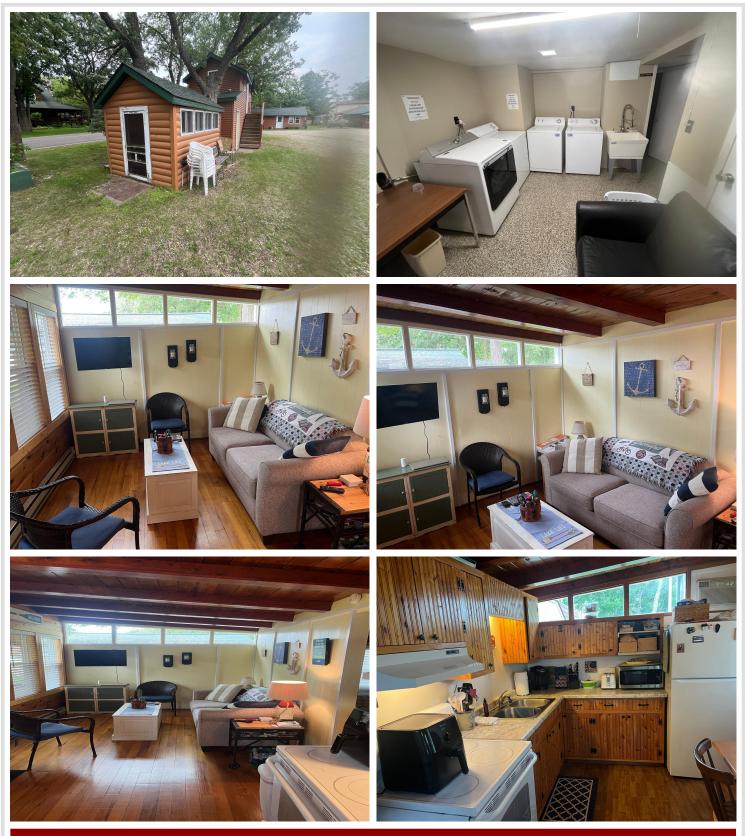

## **Description:**

Discover effortless lake living on Otter Tail Lake! Otter Tail is well-known for its pristine water, top-tier fishing, recreational fun and stunning sunrises. This property is part of an HOA so let others do the work and you enjoy your time at the lake. Relax in the screened in porch or in front of a fire pit, perfect for unwinding. The 365 feet of sand beach is perfect for the kids or just laying back on and relaxing. The property includes a boat slip!

#### Additional Features:

Basement: None Fuel: Natural Gas Heat: Other Sewer: Shared Septic Water: Shared System Air Conditioning: Wall Unit(s), Window Unit(s)