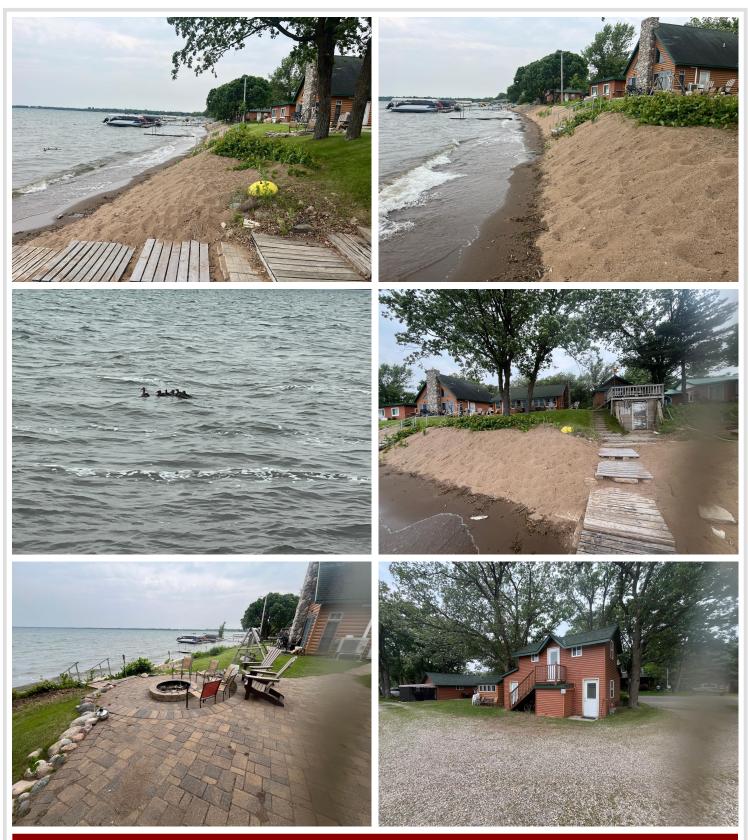

## **Description:**

Discover effortless lake living on Otter Tail Lake! Otter Tail is well-known for its pristine water, top-tier fishing, recreational fun and stunning sunrises. This property is part of an HOA so let others do the work and you enjoy your time at the lake. Relax in the screened in porch or in front of a fire pit, perfect for unwinding. The 365 feet of sand beach is perfect for the kids or just laying back on and relaxing. The property includes a boat slip!