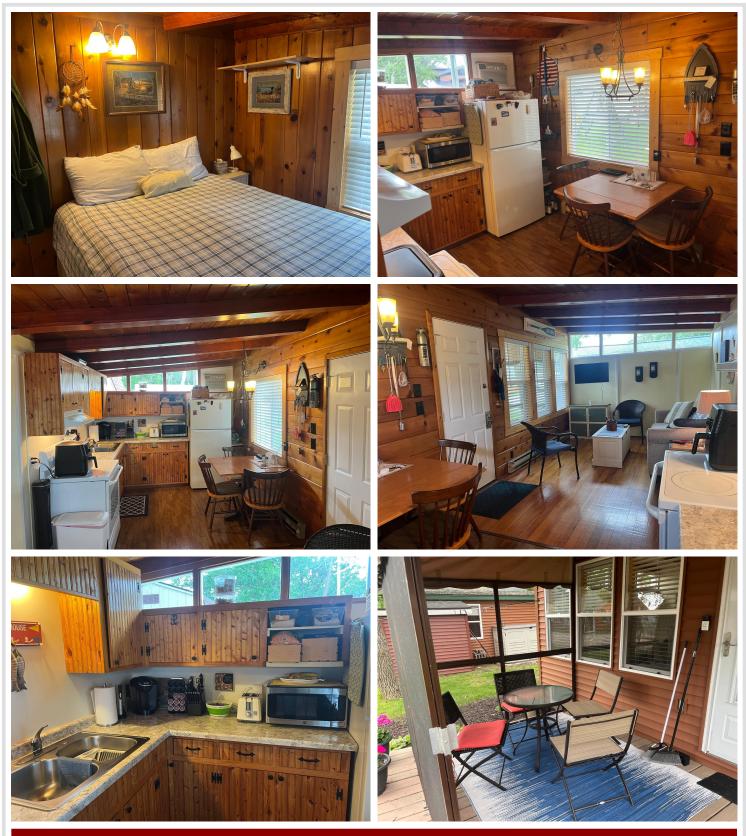

## **Description:**

Discover effortless lake living on Otter Tail Lake! Otter Tail is well-known for its pristine water, top-tier fishing, recreational fun and stunning sunrises. This property is part of an HOA so let others do the work and you enjoy your time at the lake. Relax in the screened in porch or in front of a fire pit, perfect for unwinding. The 365 feet of sand beach is perfect for the kids or just laying back on and relaxing. The property includes a boat slip!

This move-in cabin is perfectly located near Zorbaz, Corner Store, and Beach Bums. Seize your opportunity to own a piece of Otter Tail Lake paradise.