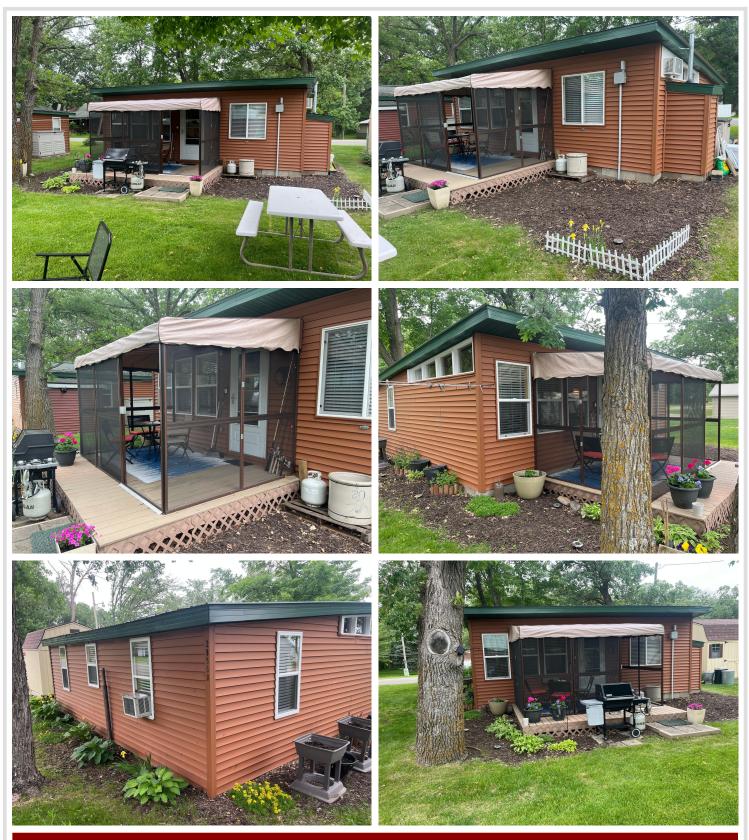

## **Description:**

Discover effortless lake living on Otter Tail Lake! Otter Tail is well-known for its pristine water, top-tier fishing, recreational fun and stunning sunrises. This property is part of an HOA so let others do the work and you enjoy your time at the lake. Relax in the screened in porch or in front of a fire pit, perfect for unwinding. The 365 feet of sand beach is perfect for the kids or just laying back on and relaxing. The property includes a boat slip!

This move-in cabin is perfectly located near Zorbaz, Corner Store, and Beach Bums. Seize your opportunity to own a piece of Otter Tail Lake paradise.