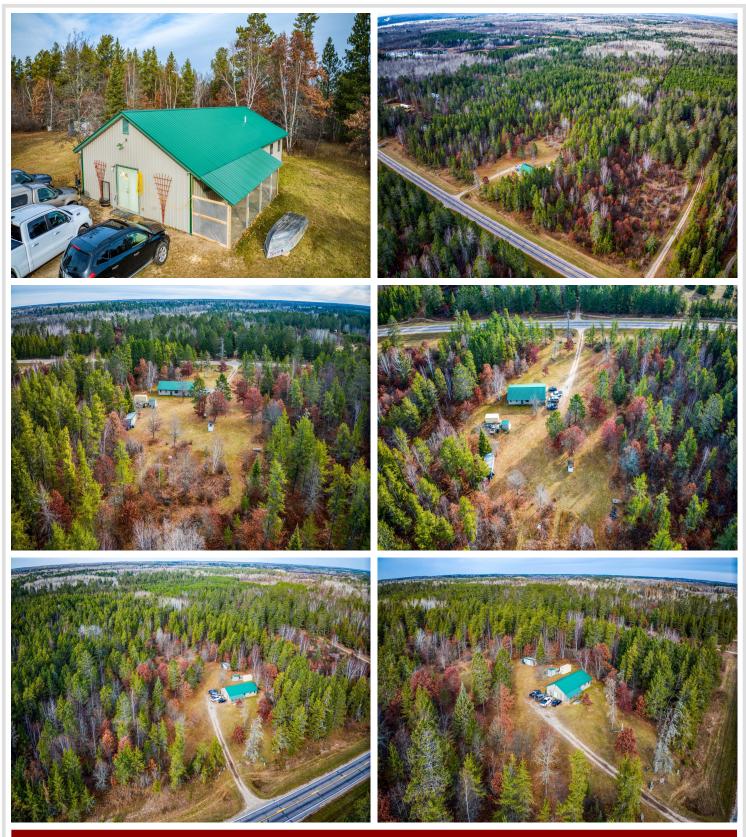

#### **Description:**

Retreat to your very own 10.26 acre oasis, that offers the perfect blend of privacy and the great outdoors, along with modern convenience all in one!

Located just minutes away from Bemidji, the Mississippi River with canoe landing, many area lakes with local public boat landing that have parking, wash stations, a local day use Picinic area with swimming beach, and local golf courses. This property features 1800 sq ft, a 30x60 Metal Roof and siding with an additional 8x24 Metal Roof Extension that provides ample shaded area to sit, relax and enjoy Mother Nature's finest. The home offers 2 bed and 1.5 bath all on one level with an open floor concept, handicap accessible. This property also includes a 20x30 unfinished workshop with built in benches that have 2 rows of EZ glide drawers below and shelving above, and a half bathroom with large utility sink. Possibilities are endless, additional bedroom, living space, recreation room or studio apartment. Also on the property are 3 additional buildings: 7x7 utility shed shingled roof/wood siding, 8x10 utility shed, metal roof/metal siding, and a 10x24 utility shed, metal roof/metal siding.