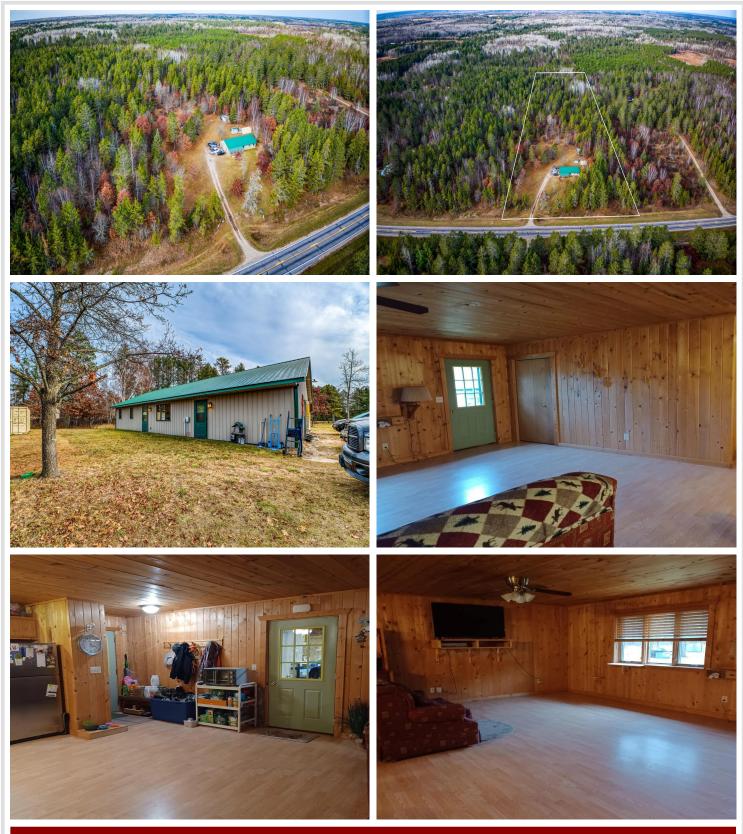

#### **Description:**

Retreat to your very own 10.26 acre oasis, that offers the perfect blend of privacy and the great outdoors, along with modern convenience all in one!

Located just minutes away from Bemidji, the Mississippi River with canoe landing, many area lakes with local public boat landing that have parking, wash stations, a local day use Picinic area with swimming beach, and local golf courses. This property features 1800 sq ft, a 30x60 Metal Roof and siding with an additional 8x24 Metal Roof Extension that provides ample shaded area to sit, relax and enjoy Mother Nature's finest. The home offers 2 bed and 1.5 bath all on one level with an open floor concept, handicap accessible. This property also includes a 20x30 unfinished workshop with built in benches that have 2 rows of EZ glide drawers below and shelving above, and a half bathroom with large utility sink. Possibilities are endless, additional bedroom, living space, recreation room or studio apartment. Also on the property are 3 additional buildings: 7x7 utility shed shingled roof/wood siding, 8x10 utility shed, metal roof/metal siding, and a 10x24 utility shed, metal roof/metal siding.