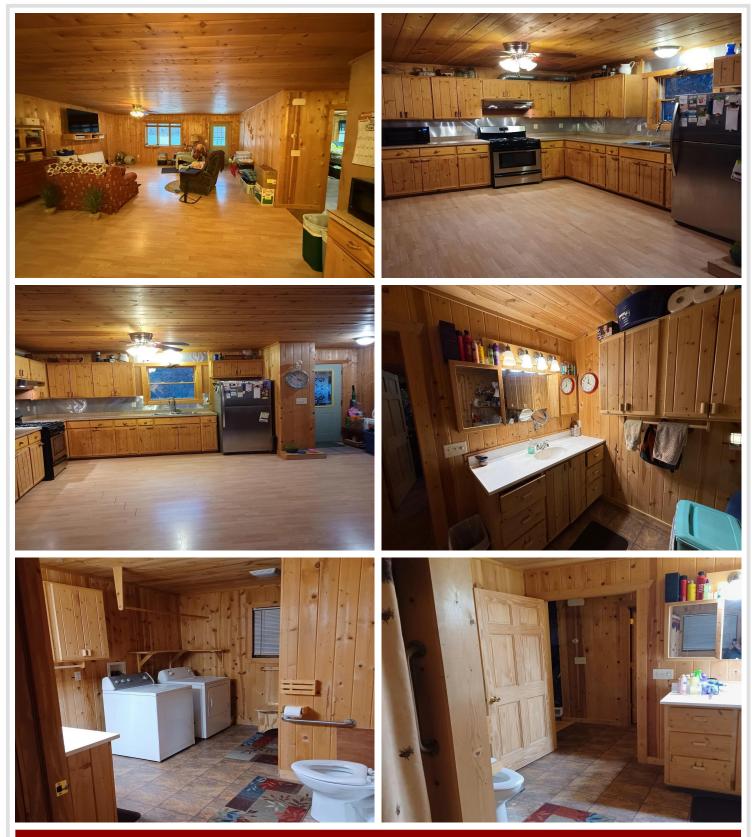

#### **Description:**

Retreat to your very own 10.26 acre oasis, that offers the perfect blend of privacy and the great outdoors, along with modern convenience all in one!

Located just minutes away from Bemidji, the Mississippi River with canoe landing, many area lakes with local public boat landing that have parking, wash stations, a local day use Picinic area with swimming beach, and local golf courses. This property features 1800 sq ft, a 30x60 Metal Roof and siding with an additional 8x24 Metal Roof Extension that provides ample shaded area to sit, relax and enjoy Mother Nature's finest. The home offers 2 bed and 1.5 bath all on one level with an open floor concept, handicap accessible. This property also includes a 20x30 unfinished workshop with built in benches that have 2 rows of EZ glide drawers below and shelving above, and a half bathroom with large utility sink. Possibilities are endless, additional bedroom, living space, recreation room or studio apartment. Also on the property are 3 additional buildings: 7x7 utility shed shingled roof/wood siding, 8x10 utility shed, metal roof/metal siding, and a 10x24 utility shed, metal roof/metal siding.