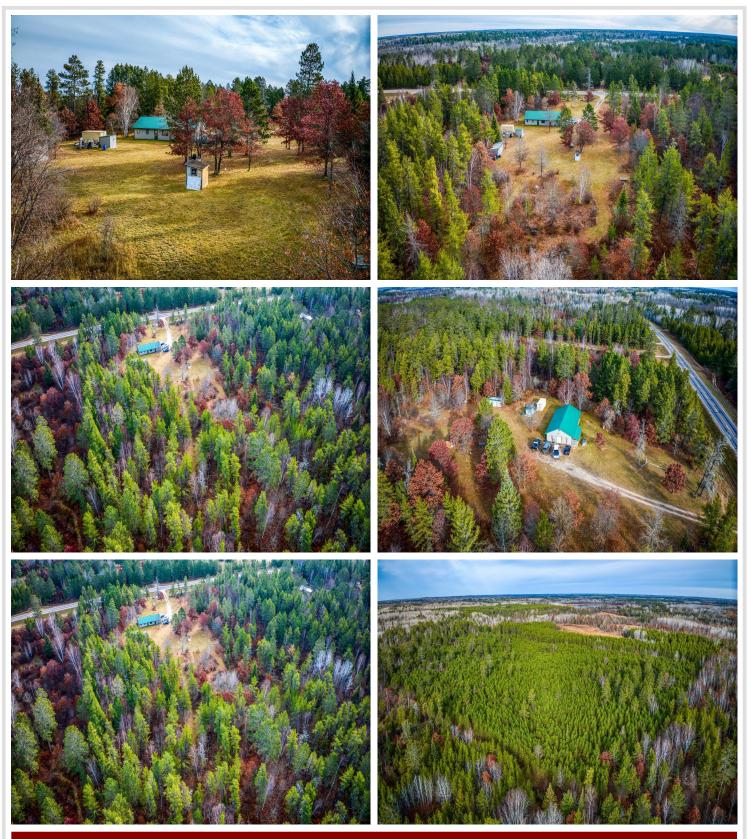

#### **Description:**

Retreat to your very own 10.26 acre oasis, that offers the perfect blend of privacy and the great outdoors, along with modern convenience all in one!

Located just minutes away from Bemidji, the Mississippi River with canoe landing, many area lakes with local public boat landing that have parking, wash stations, a local day use Picinic area with swimming beach, and local golf courses. This property features 1800 sq ft, a 30x60 Metal Roof and siding with an additional 8x24 Metal Roof Extension that provides ample shaded area to sit, relax and enjoy Mother Nature's finest. The home offers 2 bed and 1.5 bath all on one level with an open floor concept, handicap accessible. This property also includes a 20x30 unfinished workshop with built in benches that have 2 rows of EZ glide drawers below and shelving above, and a half bathroom with large utility sink. Possibilities are endless, additional bedroom, living space, recreation room or studio apartment. Also on the property are 3 additional buildings: 7x7 utility shed shingled roof/wood siding, 8x10 utility shed, metal roof/metal siding, and a 10x24 utility shed, metal roof/metal siding.

## Additional Details:

| Year Built             | 2009     |
|------------------------|----------|
| Lot Acres              | 10.26    |
| Lot Dimensions         | 330x1320 |
| School District        | 31       |
| Taxes                  | \$1,968  |
| Taxes with Assessments | \$1,968  |
| Tax Year               | 2023     |