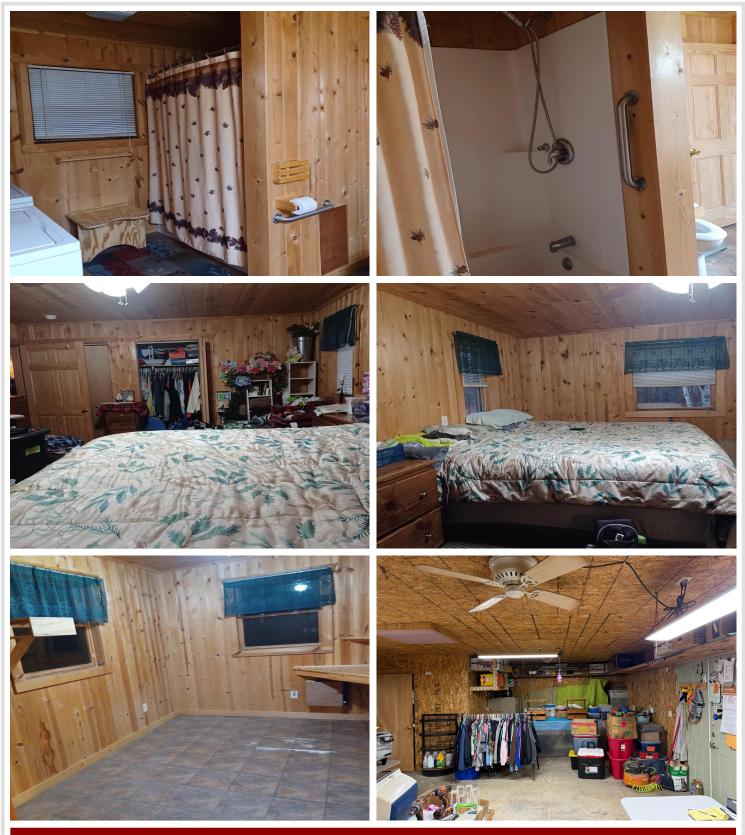

#### **Description:**

Retreat to your very own 10.26 acre oasis, that offers the perfect blend of privacy and the great outdoors, along with modern convenience all in one!

Located just minutes away from Bemidji, the Mississippi River with canoe landing, many area lakes with local public boat landing that have parking, wash stations, a local day use Picinic area with swimming beach, and local golf courses. This property features 1800 sq ft, a 30x60 Metal Roof and siding with an additional 8x24 Metal Roof Extension that provides ample shaded area to sit, relax and enjoy Mother Nature's finest. The home offers 2 bed and 1.5 bath all on one level with an open floor concept, handicap accessible. This property also includes a 20x30 unfinished workshop with built in benches that have 2 rows of EZ glide drawers below and shelving above, and a half bathroom with large utility sink. Possibilities are endless, additional bedroom, living space, recreation room or studio apartment. Also on the property are 3 additional buildings: 7x7 utility shed shingled roof/wood siding, 8x10 utility shed, metal roof/metal siding, and a 10x24 utility shed, metal roof/metal siding.