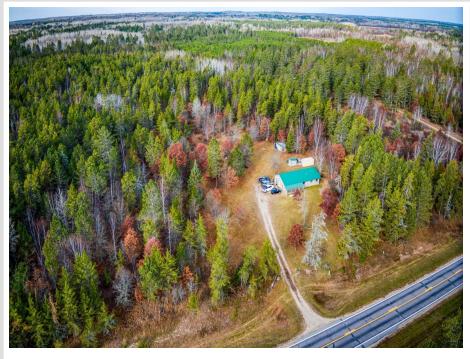

#### **Description:**

Retreat to your very own 10.26 acre oasis, that offers the perfect blend of privacy and the great outdoors, along with modern convenience all in one!

Located just minutes away from Bemidji, the Mississippi River with canoe landing, many area lakes with local public boat landing that have parking, wash stations, a local day use Picinic area with swimming beach, and local golf courses. This property features 1800 sq ft, a 30x60 Metal Roof and siding with an additional 8x24 Metal Roof Extension that provides ample shaded area to sit, relax and enjoy Mother Nature's finest. The home offers 2 bed and 1.5 bath all on one level with an open floor concept, handicap accessible. This property also includes a 20x30 unfinished workshop with built in benches that have 2 rows of EZ glide drawers below and shelving above, and a half bathroom with large utility sink. Possibilities are endless, additional bedroom, living space, recreation room or studio apartment. Also on the property are 3 additional buildings: 7x7 utility shed shingled roof/wood siding, 8x10 utility shed, metal roof/metal siding, and a 10x24 utility shed, metal roof/metal siding.

## Additional Details:

| Year Built             | 2009     |
|------------------------|----------|
| Lot Acres              | 10.26    |
| Lot Dimensions         | 330x1320 |
| School District        | 31       |
| Taxes                  | \$1,968  |
| Taxes with Assessments | \$1,968  |
| Tax Year               | 2023     |