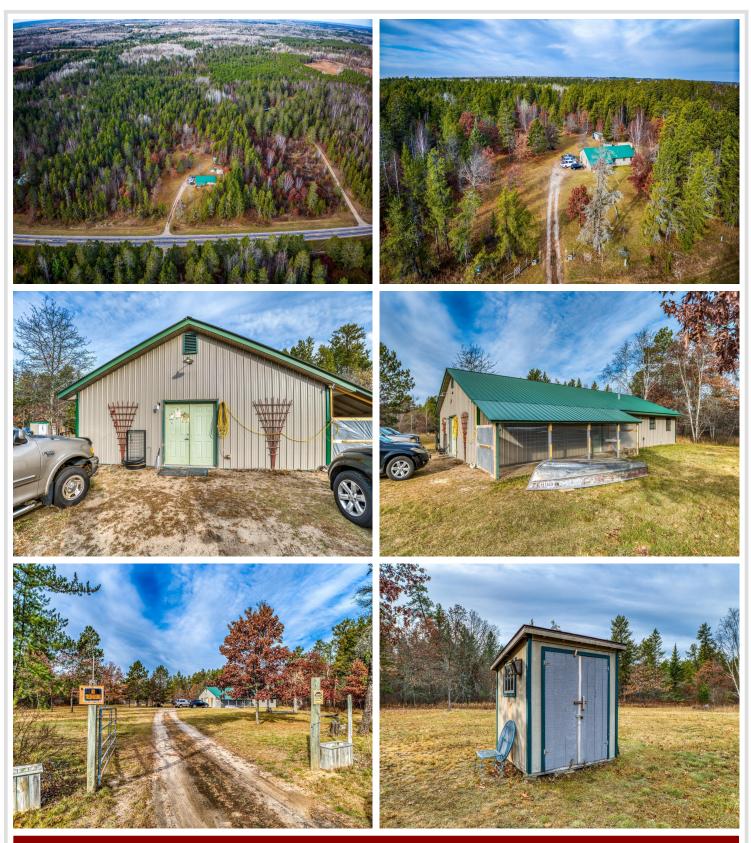

#### **Description:**

Retreat to your very own 10.26 acre oasis, that offers the perfect blend of privacy and the great outdoors, along with modern convenience all in one!

Located just minutes away from Bemidji, the Mississippi River with canoe landing, many area lakes with local public boat landing that have parking, wash stations, a local day use Picinic area with swimming beach, and local golf courses. This property features 1800 sq ft, a 30x60 Metal Roof and siding with an additional 8x24 Metal Roof Extension that provides ample shaded area to sit, relax and enjoy Mother Nature's finest. The home offers 2 bed and 1.5 bath all on one level with an open floor concept, handicap accessible. This property also includes a 20x30 unfinished workshop with built in benches that have 2 rows of EZ glide drawers below and shelving above, and a half bathroom with large utility sink. Possibilities are endless, additional bedroom, living space, recreation room or studio apartment. Also on the property are 3 additional buildings: 7x7 utility shed shingled roof/wood siding, 8x10 utility shed, metal roof/metal siding, and a 10x24 utility shed, metal roof/metal siding.