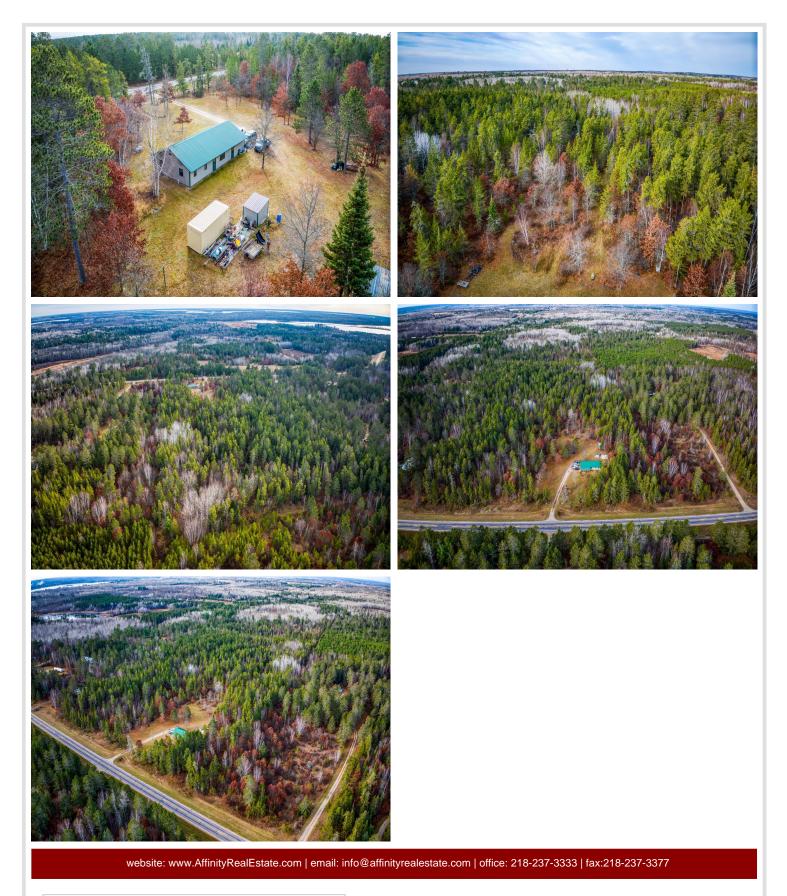

#### **Description:**

Retreat to your very own 10.26 acre oasis, that offers the perfect blend of privacy and the great outdoors, along with modern convenience all in one!

Located just minutes away from Bemidji, the Mississippi River with canoe landing, many area lakes with local public boat landing that have parking, wash stations, a local day use Picinic area with swimming beach, and local golf courses. This property features 1800 sq ft, a 30x60 Metal Roof and siding with an additional 8x24 Metal Roof Extension that provides ample shaded area to sit, relax and enjoy Mother Nature's finest. The home offers 2 bed and 1.5 bath all on one level with an open floor concept, handicap accessible. This property also includes a 20x30 unfinished workshop with built in benches that have 2 rows of EZ glide drawers below and shelving above, and a half bathroom with large utility sink. Possibilities are endless, additional bedroom, living space, recreation room or studio apartment. Also on the property are 3 additional buildings: 7x7 utility shed shingled roof/wood siding, 8x10 utility shed, metal roof/metal siding, and a 10x24 utility shed, metal roof/metal siding.

## Additional Details:

| Year Built             | 2009     |
|------------------------|----------|
| Lot Acres              | 10.26    |
| Lot Dimensions         | 330x1320 |
| School District        | 31       |
| Taxes                  | \$1,968  |
| Taxes with Assessments | \$1,968  |
| Tax Year               | 2023     |