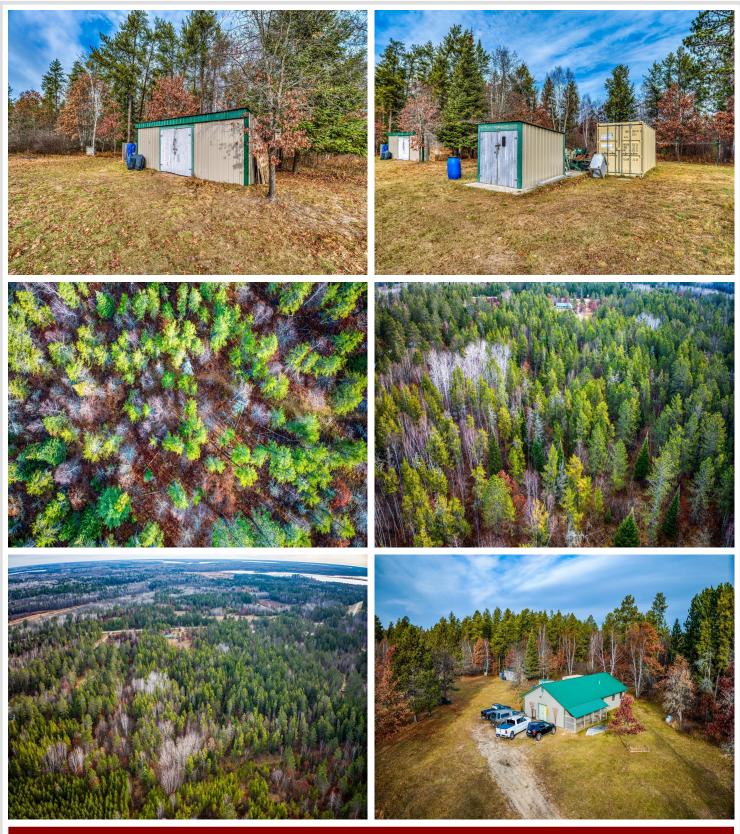

#### **Description:**

Retreat to your very own 10.26 acre oasis, that offers the perfect blend of privacy and the great outdoors, along with modern convenience all in one!

Located just minutes away from Bemidji, the Mississippi River with canoe landing, many area lakes with local public boat landing that have parking, wash stations, a local day use Picinic area with swimming beach, and local golf courses. This property features 1800 sq ft, a 30x60 Metal Roof and siding with an additional 8x24 Metal Roof Extension that provides ample shaded area to sit, relax and enjoy Mother Nature's finest. The home offers 2 bed and 1.5 bath all on one level with an open floor concept, handicap accessible. This property also includes a 20x30 unfinished workshop with built in benches that have 2 rows of EZ glide drawers below and shelving above, and a half bathroom with large utility sink. Possibilities are endless, additional bedroom, living space, recreation room or studio apartment. Also on the property are 3 additional buildings: 7x7 utility shed shingled roof/wood siding, 8x10 utility shed, metal roof/metal siding, and a 10x24 utility shed, metal roof/metal siding.