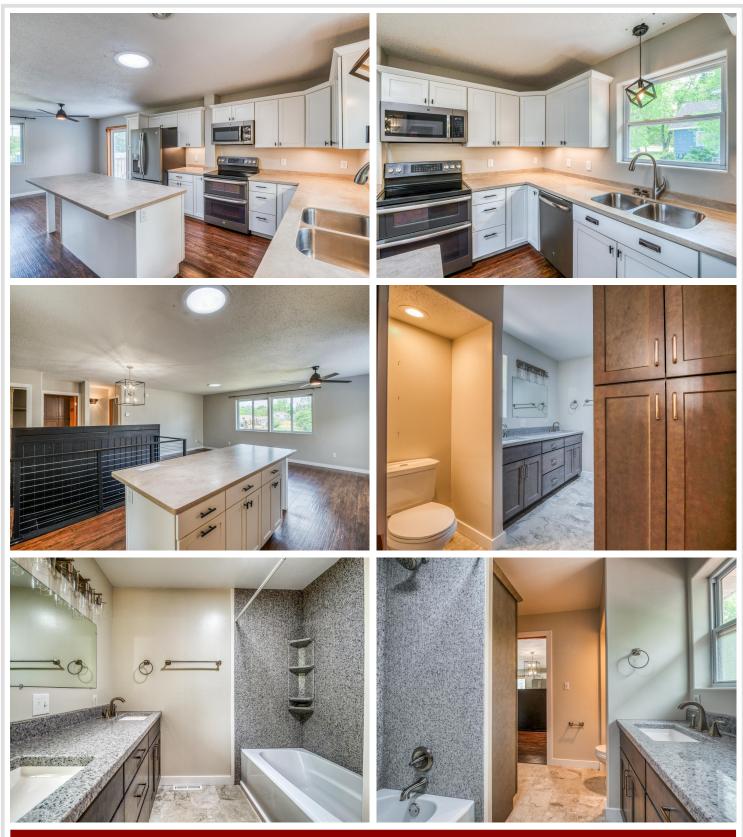

### **Description:**

Updated and full of charm, this corner-lot home in the heart of Bemidji features a stylish kitchen, fully finished basement, fenced yard, and an oversized, finished two-stall garage. Enjoy sleek, contemporary lighting updates throughout, and modern tiled bathrooms. Conveniently located near downtown, parks, and schools—this home is move-in ready and packed with character.