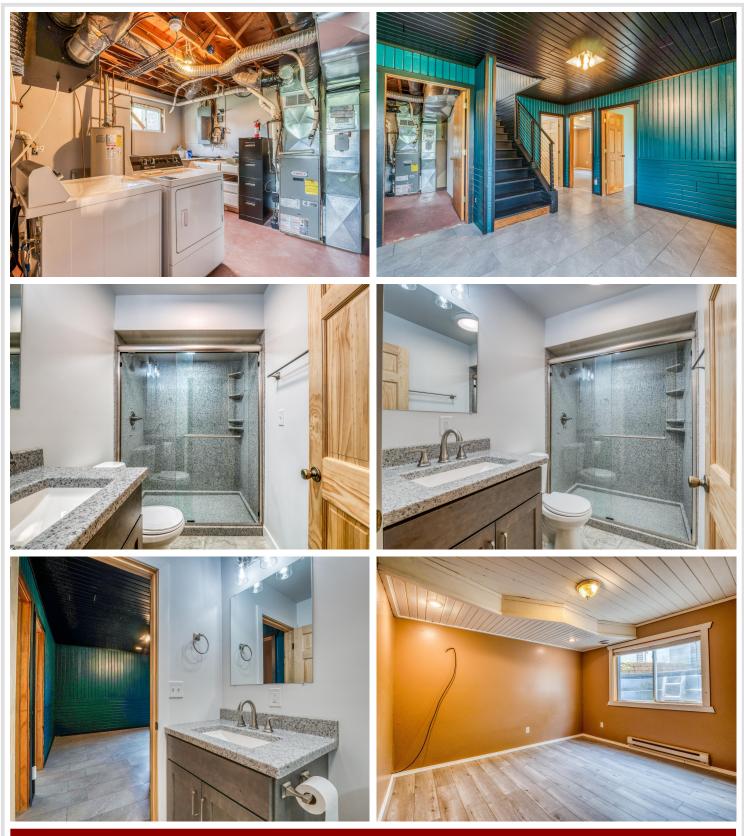

### **Description:**

Updated and full of charm, this corner-lot home in the heart of Bemidji features a stylish kitchen, fully finished basement, fenced yard, and an oversized, finished two-stall garage. Enjoy sleek, contemporary lighting updates throughout, and modern tiled bathrooms. Conveniently located near downtown, parks, and schools—this home is move-in ready and packed with character.