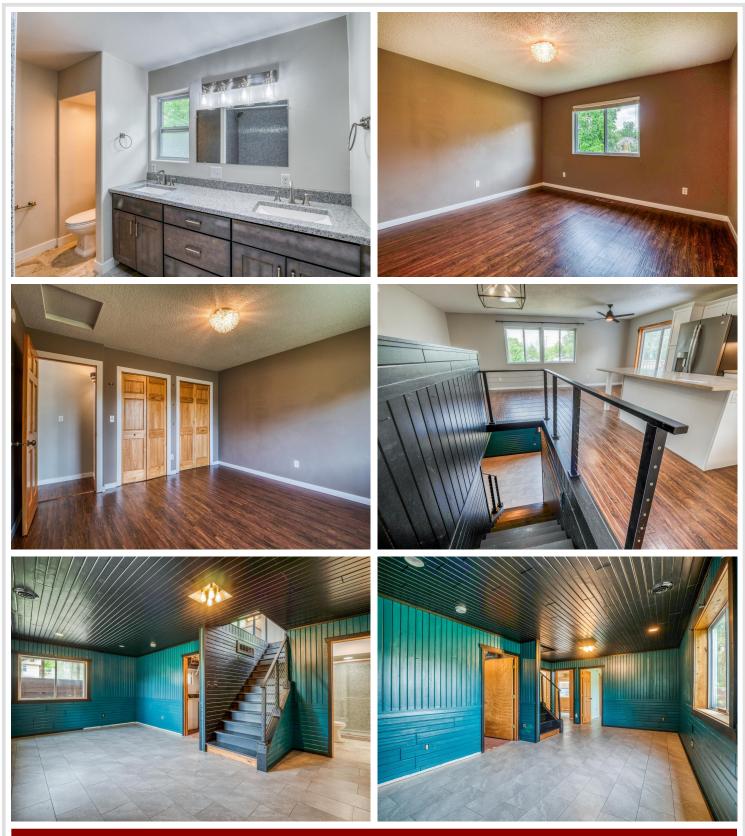

### **Description:**

Updated and full of charm, this corner-lot home in the heart of Bemidji features a stylish kitchen, fully finished basement, fenced yard, and an oversized, finished two-stall garage. Enjoy sleek, contemporary lighting updates throughout, and modern tiled bathrooms. Conveniently located near downtown, parks, and schools—this home is move-in ready and packed with character.