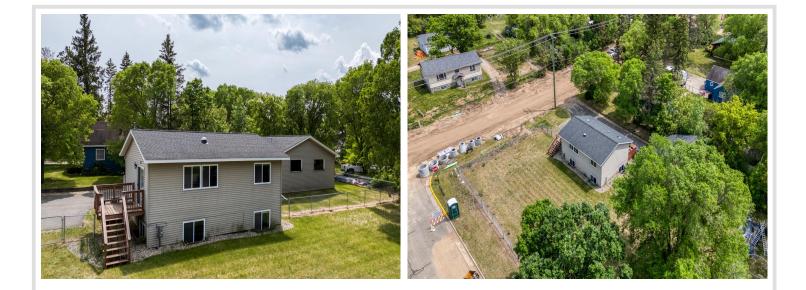

### **Description:**

Updated and full of charm, this corner-lot home in the heart of Bemidji features a stylish kitchen, fully finished basement, fenced yard, and an oversized, finished two-stall garage. Enjoy sleek, contemporary lighting updates throughout, and modern tiled bathrooms. Conveniently located near downtown, parks, and schools—this home is move-in ready and packed with character.