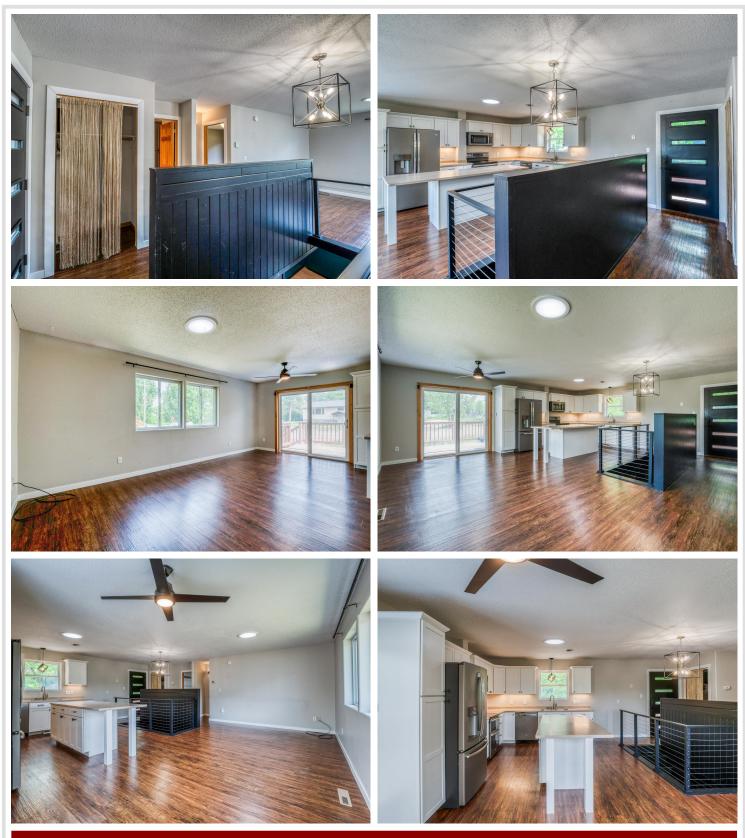

### **Description:**

Updated and full of charm, this corner-lot home in the heart of Bemidji features a stylish kitchen, fully finished basement, fenced yard, and an oversized, finished two-stall garage. Enjoy sleek, contemporary lighting updates throughout, and modern tiled bathrooms. Conveniently located near downtown, parks, and schools—this home is move-in ready and packed with character.