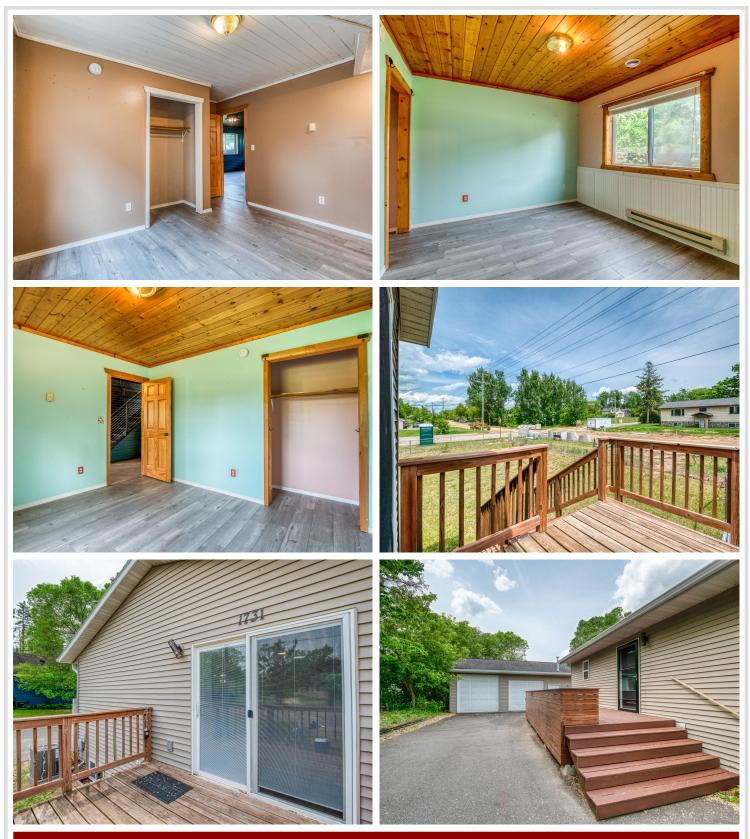

### **Description:**

Updated and full of charm, this corner-lot home in the heart of Bemidji features a stylish kitchen, fully finished basement, fenced yard, and an oversized, finished two-stall garage. Enjoy sleek, contemporary lighting updates throughout, and modern tiled bathrooms. Conveniently located near downtown, parks, and schools—this home is move-in ready and packed with character.