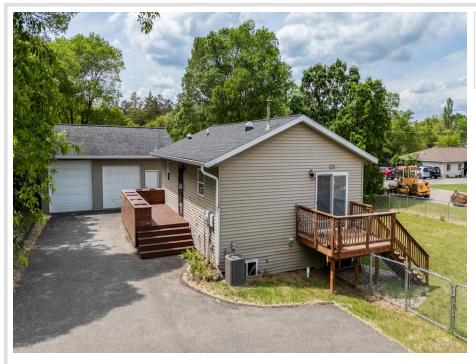

### **Description:**

Updated and full of charm, this corner-lot home in the heart of Bemidji features a stylish kitchen, fully finished basement, fenced yard, and an oversized, finished two-stall garage. Enjoy sleek, contemporary lighting updates throughout, and modern tiled bathrooms. Conveniently located near downtown, parks, and schools—this home is move-in ready and packed with character.

#### Additional Details:

| Year Built             | 2001        |
|------------------------|-------------|
| Lot Acres              | 0.32        |
| Lot Dimensions         | 130' x 110' |
| Garage Stalls          | 2           |
| School District        | 31          |
| Taxes                  | \$1,730     |
| Taxes with Assessments | \$1,730     |
| Tax Year               | 2025        |