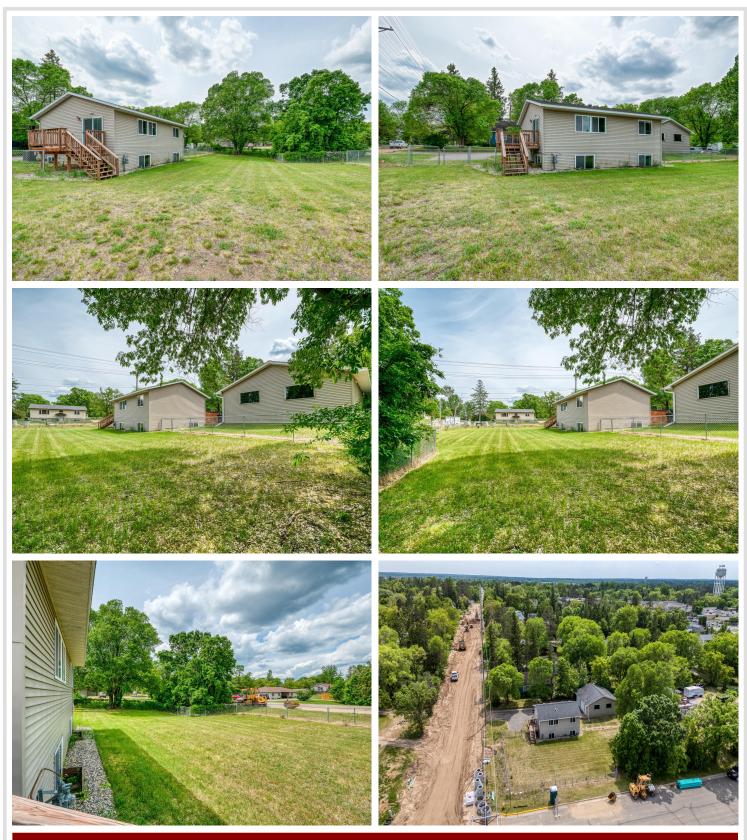

### **Description:**

Updated and full of charm, this corner-lot home in the heart of Bemidji features a stylish kitchen, fully finished basement, fenced yard, and an oversized, finished two-stall garage. Enjoy sleek, contemporary lighting updates throughout, and modern tiled bathrooms. Conveniently located near downtown, parks, and schools—this home is move-in ready and packed with character.

#### Additional Details:

| Year Built             | 2001        |
|------------------------|-------------|
| Lot Acres              | 0.32        |
| Lot Dimensions         | 130' x 110' |
| Garage Stalls          | 2           |
| School District        | 31          |
| Taxes                  | \$1,730     |
| Taxes with Assessments | \$1,730     |
| Tax Year               | 2025        |