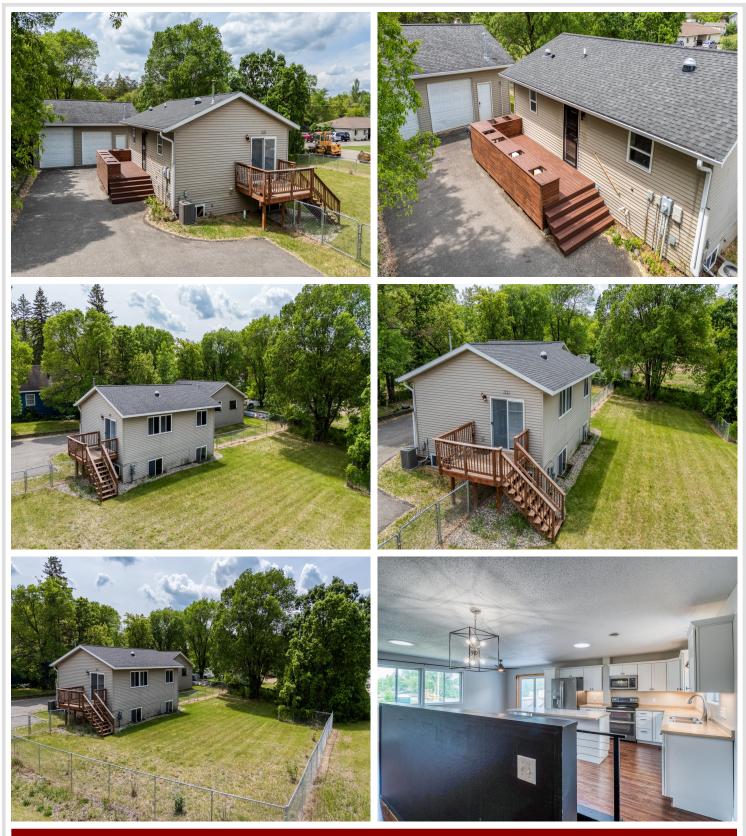

### **Description:**

Updated and full of charm, this corner-lot home in the heart of Bemidji features a stylish kitchen, fully finished basement, fenced yard, and an oversized, finished two-stall garage. Enjoy sleek, contemporary lighting updates throughout, and modern tiled bathrooms. Conveniently located near downtown, parks, and schools—this home is move-in ready and packed with character.