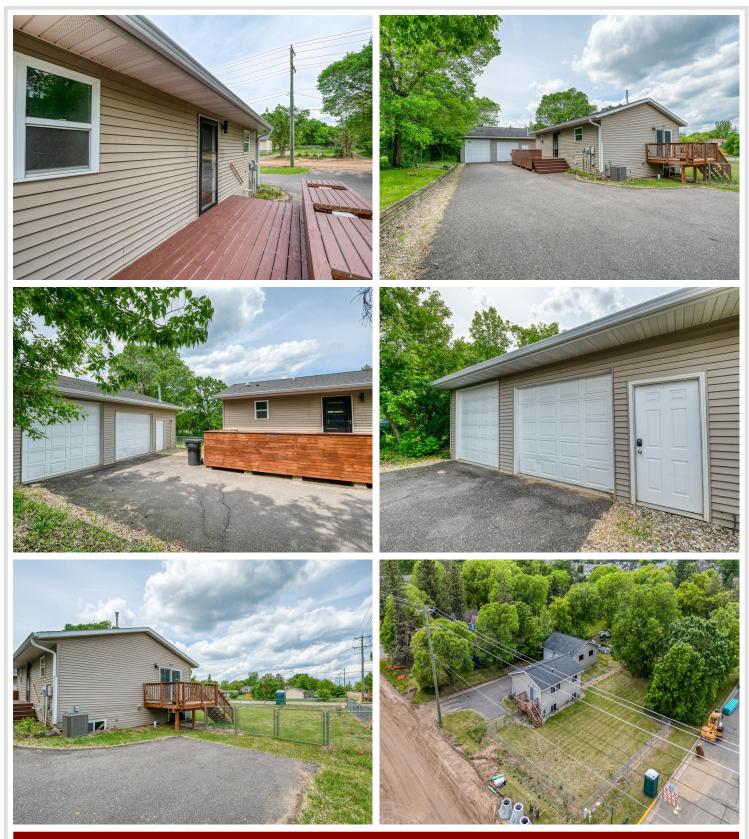

### **Description:**

Updated and full of charm, this corner-lot home in the heart of Bemidji features a stylish kitchen, fully finished basement, fenced yard, and an oversized, finished two-stall garage. Enjoy sleek, contemporary lighting updates throughout, and modern tiled bathrooms. Conveniently located near downtown, parks, and schools—this home is move-in ready and packed with character.

#### Additional Details:

| Year Built             | 2001        |
|------------------------|-------------|
| Lot Acres              | 0.32        |
| Lot Dimensions         | 130' x 110' |
| Garage Stalls          | 2           |
| School District        | 31          |
| Taxes                  | \$1,730     |
| Taxes with Assessments | \$1,730     |
| Tax Year               | 2025        |